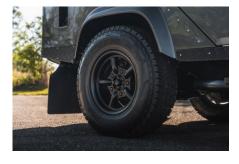

## **EXTERIOR**

| Bonatti Grey                                             |
|----------------------------------------------------------|
| Metallic                                                 |
| OEM original                                             |
| Land Rover                                               |
| Mach 5 16" alloy (Black)                                 |
| Bridgestone® Dueler A/T                                  |
| OEM                                                      |
| Standard with DRLs                                       |
| Original                                                 |
| Wing-top and side sills (Satin Black)                    |
| Fire & Ice (Ebony)                                       |
| Rear-facing LED                                          |
| NAS                                                      |
| Light Smoke (35%)                                        |
|                                                          |
| Black Nappa leather                                      |
| Puma                                                     |
| Cubby box                                                |
| Inward facing tip-ups                                    |
| Arkon X Black leather 15"                                |
| Brushed alloy                                            |
| Matching leather                                         |
| OEM                                                      |
| Brushed alloy                                            |
| Black carpet                                             |
| Original Grey Ripple nylon                               |
| Alpine® head unit with Bluetooth & USB port & 4 speakers |
|                                                          |