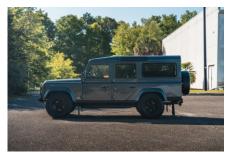

## **EXTERIOR**

| Bonatti Grey                                             |
|----------------------------------------------------------|
| Metallic                                                 |
| OEM original                                             |
| Land Rover                                               |
| Mach 5 16" alloy (Black)                                 |
| Bridgestone® Dueler A/T                                  |
| OEM                                                      |
| Standard with DRLs                                       |
| Original                                                 |
| Wing-top and side sills (Satin Black)                    |
| Fire & Ice (Ebony)                                       |
| Rear-facing LED                                          |
| NAS                                                      |
| Light Smoke (35%)                                        |
|                                                          |
| Black Nappa leather                                      |
| Puma                                                     |
| Cubby box                                                |
| Inward facing tip-ups                                    |
| Arkon X Black leather 15"                                |
| Brushed alloy                                            |
| Matching leather                                         |
| OEM                                                      |
| Brushed alloy                                            |
| Black carpet                                             |
| Original Grey Ripple nylon                               |
| Alpine® head unit with Bluetooth & USB port & 4 speakers |
|                                                          |