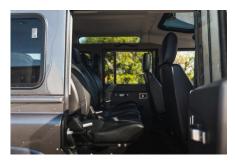

## **EXTERIOR**

| Bonatti Grey                                             |
|----------------------------------------------------------|
| Metallic                                                 |
| OEM original                                             |
| Land Rover                                               |
| Mach 5 16" alloy (Black)                                 |
| Bridgestone® Dueler A/T                                  |
| OEM                                                      |
| Standard with DRLs                                       |
| Original                                                 |
| Wing-top and side sills (Satin Black)                    |
| Fire & Ice (Ebony)                                       |
| Rear-facing LED                                          |
| NAS                                                      |
| Light Smoke (35%)                                        |
|                                                          |
| Black Nappa leather                                      |
| Puma                                                     |
| Cubby box                                                |
| Inward facing tip-ups                                    |
| Arkon X Black leather 15"                                |
| Brushed alloy                                            |
| Matching leather                                         |
| OEM                                                      |
| Brushed alloy                                            |
| Black carpet                                             |
| Original Grey Ripple nylon                               |
| Alpine® head unit with Bluetooth & USB port & 4 speakers |
|                                                          |