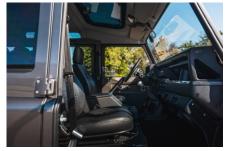

## **EXTERIOR**

| Bonatti Grey                                             |
|----------------------------------------------------------|
| Metallic                                                 |
| OEM original                                             |
| Land Rover                                               |
| Mach 5 16" alloy (Black)                                 |
| Bridgestone® Dueler A/T                                  |
| OEM                                                      |
| Standard with DRLs                                       |
| Original                                                 |
| Wing-top and side sills (Satin Black)                    |
| Fire & Ice (Ebony)                                       |
| Rear-facing LED                                          |
| NAS                                                      |
| Light Smoke (35%)                                        |
|                                                          |
| Black Nappa leather                                      |
| Puma                                                     |
| Cubby box                                                |
| Inward facing tip-ups                                    |
| Arkon X Black leather 15"                                |
| Brushed alloy                                            |
| Matching leather                                         |
| OEM                                                      |
| Brushed alloy                                            |
| Black carpet                                             |
| Original Grey Ripple nylon                               |
| Alpine® head unit with Bluetooth & USB port & 4 speakers |
|                                                          |