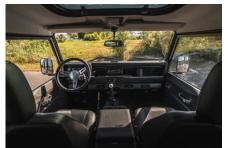

## **EXTERIOR**

| Bonatti Grey                                             |
|----------------------------------------------------------|
| Metallic                                                 |
| OEM original                                             |
| Land Rover                                               |
| Mach 5 16" alloy (Black)                                 |
| Bridgestone® Dueler A/T                                  |
| OEM                                                      |
| Standard with DRLs                                       |
| Original                                                 |
| Wing-top and side sills (Satin Black)                    |
| Fire & Ice (Ebony)                                       |
| Rear-facing LED                                          |
| NAS                                                      |
| Light Smoke (35%)                                        |
|                                                          |
| Black Nappa leather                                      |
| Puma                                                     |
| Cubby box                                                |
| Inward facing tip-ups                                    |
| Arkon X Black leather 15"                                |
| Brushed alloy                                            |
| Matching leather                                         |
| OEM                                                      |
| Brushed alloy                                            |
| Black carpet                                             |
| Original Grey Ripple nylon                               |
| Alpine® head unit with Bluetooth & USB port & 4 speakers |
|                                                          |