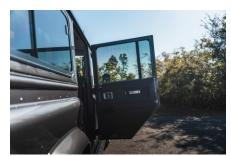

## **EXTERIOR**

| Bonatti Grey                                             |
|----------------------------------------------------------|
| Metallic                                                 |
| OEM original                                             |
| Land Rover                                               |
| Mach 5 16" alloy (Black)                                 |
| Bridgestone® Dueler A/T                                  |
| OEM                                                      |
| Standard with DRLs                                       |
| Original                                                 |
| Wing-top and side sills (Satin Black)                    |
| Fire & Ice (Ebony)                                       |
| Rear-facing LED                                          |
| NAS                                                      |
| Light Smoke (35%)                                        |
|                                                          |
| Black Nappa leather                                      |
| Puma                                                     |
| Cubby box                                                |
| Inward facing tip-ups                                    |
| Arkon X Black leather 15"                                |
| Brushed alloy                                            |
| Matching leather                                         |
| OEM                                                      |
| Brushed alloy                                            |
| Black carpet                                             |
| Original Grey Ripple nylon                               |
| Alpine® head unit with Bluetooth & USB port & 4 speakers |
|                                                          |