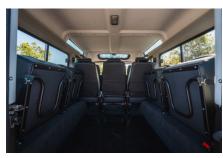

## **EXTERIOR**

| Bonatti Grey                                             |
|----------------------------------------------------------|
| Metallic                                                 |
| OEM original                                             |
| Land Rover                                               |
| Mach 5 16" alloy (Black)                                 |
| Bridgestone® Dueler A/T                                  |
| OEM                                                      |
| Standard with DRLs                                       |
| Original                                                 |
| Wing-top and side sills (Satin Black)                    |
| Fire & Ice (Ebony)                                       |
| Rear-facing LED                                          |
| NAS                                                      |
| Light Smoke (35%)                                        |
|                                                          |
| Black Nappa leather                                      |
| Puma                                                     |
| Cubby box                                                |
| Inward facing tip-ups                                    |
| Arkon X Black leather 15"                                |
| Brushed alloy                                            |
| Matching leather                                         |
| OEM                                                      |
| Brushed alloy                                            |
| Black carpet                                             |
| Original Grey Ripple nylon                               |
| Alpine® head unit with Bluetooth & USB port & 4 speakers |
|                                                          |