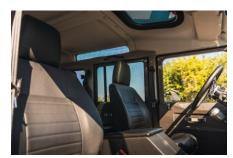

## **EXTERIOR**

| Bonatti Grey                                             |
|----------------------------------------------------------|
| Metallic                                                 |
| OEM original                                             |
| Land Rover                                               |
| Mach 5 16" alloy (Black)                                 |
| Bridgestone® Dueler A/T                                  |
| OEM                                                      |
| Standard with DRLs                                       |
| Original                                                 |
| Wing-top and side sills (Satin Black)                    |
| Fire & Ice (Ebony)                                       |
| Rear-facing LED                                          |
| NAS                                                      |
| Light Smoke (35%)                                        |
|                                                          |
| Black Nappa leather                                      |
| Puma                                                     |
| Cubby box                                                |
| Inward facing tip-ups                                    |
| Arkon X Black leather 15"                                |
| Brushed alloy                                            |
| Matching leather                                         |
| OEM                                                      |
| Brushed alloy                                            |
| Black carpet                                             |
| Original Grey Ripple nylon                               |
| Alpine® head unit with Bluetooth & USB port & 4 speakers |
|                                                          |