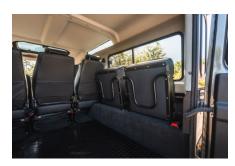

## **EXTERIOR**

| Bonatti Grey                                             |
|----------------------------------------------------------|
| Metallic                                                 |
| OEM original                                             |
| Land Rover                                               |
| Mach 5 16" alloy (Black)                                 |
| Bridgestone® Dueler A/T                                  |
| OEM                                                      |
| Standard with DRLs                                       |
| Original                                                 |
| Wing-top and side sills (Satin Black)                    |
| Fire & Ice (Ebony)                                       |
| Rear-facing LED                                          |
| NAS                                                      |
| Light Smoke (35%)                                        |
|                                                          |
| Black Nappa leather                                      |
| Puma                                                     |
| Cubby box                                                |
| Inward facing tip-ups                                    |
| Arkon X Black leather 15"                                |
| Brushed alloy                                            |
| Matching leather                                         |
| OEM                                                      |
| Brushed alloy                                            |
| Black carpet                                             |
| Original Grey Ripple nylon                               |
| Alpine® head unit with Bluetooth & USB port & 4 speakers |
|                                                          |