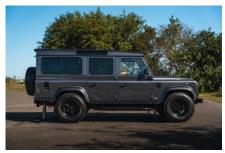

## **EXTERIOR**

| Bonatti Grey                                             |
|----------------------------------------------------------|
| Metallic                                                 |
| OEM original                                             |
| Land Rover                                               |
| Mach 5 16" alloy (Black)                                 |
| Bridgestone® Dueler A/T                                  |
| OEM                                                      |
| Standard with DRLs                                       |
| Original                                                 |
| Wing-top and side sills (Satin Black)                    |
| Fire & Ice (Ebony)                                       |
| Rear-facing LED                                          |
| NAS                                                      |
| Light Smoke (35%)                                        |
|                                                          |
| Black Nappa leather                                      |
| Puma                                                     |
| Cubby box                                                |
| Inward facing tip-ups                                    |
| Arkon X Black leather 15"                                |
| Brushed alloy                                            |
| Matching leather                                         |
| OEM                                                      |
| Brushed alloy                                            |
| Black carpet                                             |
| Original Grey Ripple nylon                               |
| Alpine® head unit with Bluetooth & USB port & 4 speakers |
|                                                          |