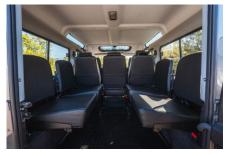

Gasoline

9 Seats

## **EXTERIOR**

| Bonatti Grey                                             |
|----------------------------------------------------------|
| Metallic                                                 |
| OEM original                                             |
| Land Rover                                               |
| Mach 5 16" alloy (Black)                                 |
| Bridgestone® Dueler A/T                                  |
| OEM                                                      |
| Standard with DRLs                                       |
| Original                                                 |
| Wing-top and side sills (Satin Black)                    |
| Fire & Ice (Ebony)                                       |
| Rear-facing LED                                          |
| NAS                                                      |
| Light Smoke (35%)                                        |
|                                                          |
| Black Nappa leather                                      |
| Puma                                                     |
| Cubby box                                                |
| Inward facing tip-ups                                    |
| Arkon X Black leather 15"                                |
| Brushed alloy                                            |
| Matching leather                                         |
| OEM                                                      |
| Brushed alloy                                            |
| Black carpet                                             |
| Original Grey Ripple nylon                               |
| Alpine® head unit with Bluetooth & USB port & 4 speakers |
|                                                          |