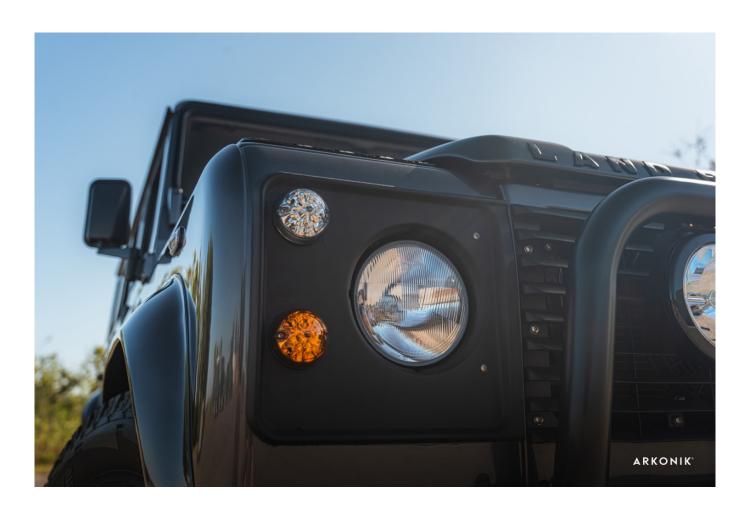

## **EXTERIOR**

| Bonatti Grey                                             |
|----------------------------------------------------------|
| Metallic                                                 |
| OEM original                                             |
| Land Rover                                               |
| Mach 5 16" alloy (Black)                                 |
| Bridgestone® Dueler A/T                                  |
| OEM                                                      |
| Standard with DRLs                                       |
| Original                                                 |
| Wing-top and side sills (Satin Black)                    |
| Fire & Ice (Ebony)                                       |
| Rear-facing LED                                          |
| NAS                                                      |
| Light Smoke (35%)                                        |
|                                                          |
| Black Nappa leather                                      |
| Puma                                                     |
| Cubby box                                                |
| Inward facing tip-ups                                    |
| Arkon X Black leather 15"                                |
| Brushed alloy                                            |
| Matching leather                                         |
| OEM                                                      |
| Brushed alloy                                            |
| Black carpet                                             |
| Original Grey Ripple nylon                               |
| Alpine® head unit with Bluetooth & USB port & 4 speakers |
|                                                          |