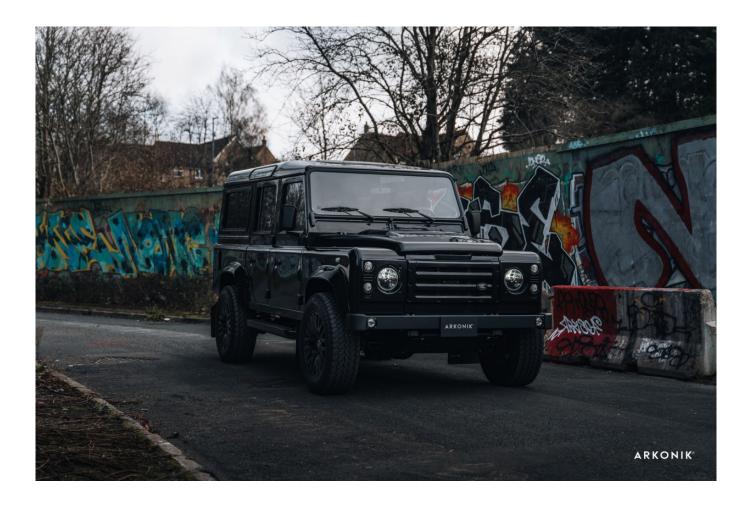

### 1997 SW-ARK780

#### EXTERIOR

| Body color           | Santorini Black                 |
|----------------------|---------------------------------|
| Paint finish         | Metallic                        |
| Hood                 | OEM Puma                        |
| Wheels               | Kahn® Defend 1983 18" alloy     |
| Tires                | General Grabber® AT2            |
| Grille               | KBX® inc. light surrounds       |
| Bumper               | Standard with end caps and DRLs |
| Steering guard       | Raptor Black                    |
| Headlights           | Truck-Lite Twin-Cat LEDs        |
| Wing-top air intakes | Billet Alloy                    |
| Side steps           | Fire & Ice (Ebony)              |
| Work lamp            | Rear-facing LED                 |
| Rear step            | NAS                             |
| Window tints         | Yes                             |