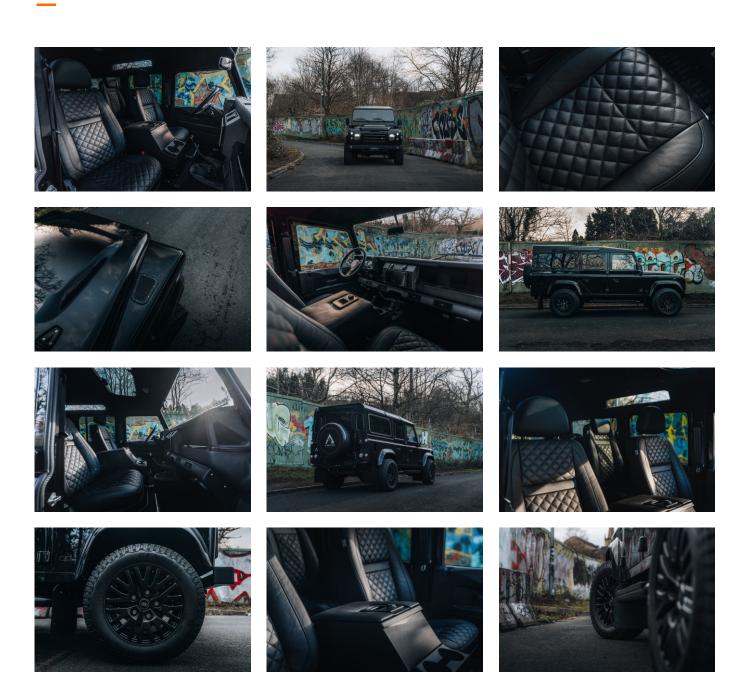

#### EXTERIOR

| Body color           | Santorini Black                 |
|----------------------|---------------------------------|
| Paint finish         | Metallic                        |
| Hood                 | OEM Puma                        |
| Wheels               | Kahn® Defend 1983 18" alloy     |
| Tires                | General Grabber® AT2            |
| Grille               | KBX® inc. light surrounds       |
| Bumper               | Standard with end caps and DRLs |
| Steering guard       | Raptor Black                    |
| Headlights           | Truck-Lite Twin-Cat LEDs        |
| Wing-top air intakes | Billet Alloy                    |
| Side steps           | Fire & Ice (Ebony)              |
| Work lamp            | Rear-facing LED                 |
| Rear step            | NAS                             |
| Window tints         | Yes                             |

#### INTERIOR

| Seating trim    | Black Nappa leather                                                                |
|-----------------|------------------------------------------------------------------------------------|
| Front row seats | Puma (heated)                                                                      |
| Front storage   | Lock box with combination lock                                                     |
| Load area seats | Inward facing tip-ups                                                              |
| Steering wheel  | Arkon X Black leather 15"                                                          |
| Gear knobs      | Black anodized                                                                     |
| Gear gaiter     | Matching leather                                                                   |
| Door cards      | Matching leather                                                                   |
| Door furniture  | Black anodized                                                                     |
| Floor coverings | Black carpet                                                                       |
| Headlining      | Black suede                                                                        |
| Sound system    | Pioneer® NEX Touch screen display with Apple® CarPlay and reversing camera display |