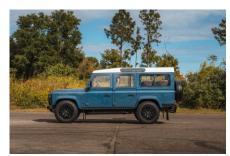

## 1995 SW-ARK777

\$275,000\*

\*Price is in USD (\$) and is an estimate for your own build based on the same specification

Make an inquiry

1-800-984-3355 sales@arkonik.com

Arles Blue

## 1995 SW-ARK777

\$275,000\*

\*Price is in USD (\$) and is an estimate for your own build based on the same specification

## **EXTERIOR**

| Body color           | Arles Blue                                                                     |
|----------------------|--------------------------------------------------------------------------------|
| Paint finish         | Solid                                                                          |
| Hood                 | OEM original                                                                   |
| Hood badge           | Land Rover                                                                     |
| Wheels               | Kahn® Defend 1983 18" alloy                                                    |
| Tires                | BFGoodrich® All Terrain T/A KO2                                                |
| Grille               | KBX® Signature inc. light surrounds                                            |
| Bumper               | Standard with end caps and DRLs                                                |
| Steering guard       | Raptor Black                                                                   |
| Headlights           | Truck-Lite Twin-Cat LEDs                                                       |
| Wing-top air intakes | KBX® Hi-Force                                                                  |
| Chequer plate        | Side sills                                                                     |
| Side steps           | Fire & Ice (Ebony)                                                             |
| Work lamp            | Rear-facing LED                                                                |
| Rear step            | NAS with 2" square receiver                                                    |
| INTERIOR             |                                                                                |
| Seating trim         | Vintage Thatch Brown Leather                                                   |
| Front row seats      | Modular (heated)                                                               |
| Front storage        | Lock box                                                                       |
| Load area seats      | Inward facing tip-ups                                                          |
| Steering wheel       | Arkon X Black leather 15"                                                      |
| Gear knobs           | Alloy                                                                          |
| Gear gaiter          | Matching leather                                                               |
| Door cards           | Matching leather                                                               |
| Door furniture       | Alloy                                                                          |
| Floor coverings      | Black carpet                                                                   |
| Headlining           | Black suede                                                                    |
| Sound system         | Pioneer® Touch screen display with Apple® CarPlay and reversing camera display |
|                      |                                                                                |

## 1995 SW-ARK777

\$275,000\*

\*Price is in USD (\$) and is an estimate for your own build based on the same specification

Make an inquir

**1-800-984-3355** sales@arkonik.com