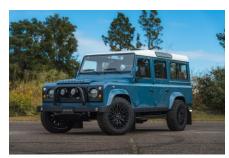

## 1995 SW-ARK777

\$275,000\*

\*Price is in USD (\$) and is an estimate for your own build based on the same specification

Make an inquiry

1-800-984-3355 sales@arkonik.com

Arles Blue

## **EXTERIOR**

| Body color           | Arles Blue                                                                     |
|----------------------|--------------------------------------------------------------------------------|
| Paint finish         | Solid                                                                          |
| Hood                 | OEM original                                                                   |
| Hood badge           | Land Rover                                                                     |
| Wheels               | Kahn® Defend 1983 18" alloy                                                    |
| Tires                | BFGoodrich® All Terrain T/A KO2                                                |
| Grille               | KBX® Signature inc. light surrounds                                            |
| Bumper               | Standard with end caps and DRLs                                                |
| Steering guard       | Raptor Black                                                                   |
| Headlights           | Truck-Lite Twin-Cat LEDs                                                       |
| Wing-top air intakes | KBX® Hi-Force                                                                  |
| Chequer plate        | Side sills                                                                     |
| Side steps           | Fire & Ice (Ebony)                                                             |
| Work lamp            | Rear-facing LED                                                                |
| Rear step            | NAS with 2" square receiver                                                    |
| INTERIOR             |                                                                                |
| Seating trim         | Vintage Thatch Brown Leather                                                   |
| Front row seats      | Modular (heated)                                                               |
| Front storage        | Lock box                                                                       |
| Load area seats      | Inward facing tip-ups                                                          |
| Steering wheel       | Arkon X Black leather 15"                                                      |
| Gear knobs           | Alloy                                                                          |
| Gear gaiter          | Matching leather                                                               |
| Door cards           | Matching leather                                                               |
| Door furniture       | Alloy                                                                          |
| Floor coverings      | Black carpet                                                                   |
| Headlining           | Black suede                                                                    |
| Sound system         | Pioneer® Touch screen display with Apple® CarPlay and reversing camera display |
|                      |                                                                                |