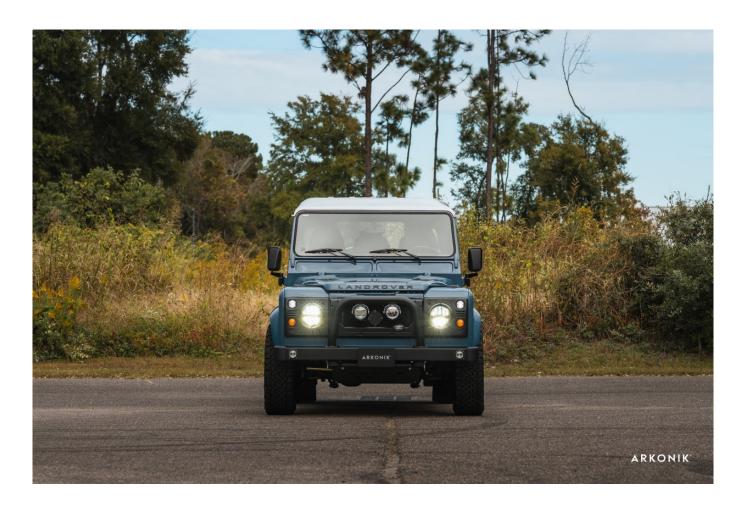

## 1995 SW-ARK777

\$275,000\*

\*Price is in USD (\$) and is an estimate for your own build based on the same specification

Make an inquiry

1-800-984-3355 sales@arkonik.com

Arles Blue

## **EXTERIOR**

| Body color           | Arles Blue                                                                     |
|----------------------|--------------------------------------------------------------------------------|
| Paint finish         | Solid                                                                          |
| Hood                 | OEM original                                                                   |
| Hood badge           | Land Rover                                                                     |
| Wheels               | Kahn® Defend 1983 18" alloy                                                    |
| Tires                | BFGoodrich® All Terrain T/A KO2                                                |
| Grille               | KBX® Signature inc. light surrounds                                            |
| Bumper               | Standard with end caps and DRLs                                                |
| Steering guard       | Raptor Black                                                                   |
| Headlights           | Truck-Lite Twin-Cat LEDs                                                       |
| Wing-top air intakes | KBX® Hi-Force                                                                  |
| Chequer plate        | Side sills                                                                     |
| Side steps           | Fire & Ice (Ebony)                                                             |
| Work lamp            | Rear-facing LED                                                                |
| Rear step            | NAS with 2" square receiver                                                    |
| INTERIOR             |                                                                                |
| Seating trim         | Vintage Thatch Brown Leather                                                   |
| Front row seats      | Modular (heated)                                                               |
| Front storage        | Lock box                                                                       |
| Load area seats      | Inward facing tip-ups                                                          |
| Steering wheel       | Arkon X Black leather 15"                                                      |
| Gear knobs           | Alloy                                                                          |
| Gear gaiter          | Matching leather                                                               |
| Door cards           | Matching leather                                                               |
| Door furniture       | Alloy                                                                          |
| Floor coverings      | Black carpet                                                                   |
| Headlining           | Black suede                                                                    |
| Sound system         | Pioneer® Touch screen display with Apple® CarPlay and reversing camera display |
|                      |                                                                                |