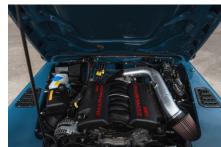

## **EXTERIOR**

| Body color           | Arles Blue                                                                     |
|----------------------|--------------------------------------------------------------------------------|
| Paint finish         | Solid                                                                          |
| Hood                 | OEM original                                                                   |
| Hood badge           | Land Rover                                                                     |
| Wheels               | Kahn® Defend 1983 18" alloy                                                    |
| Tires                | BFGoodrich® All Terrain T/A KO2                                                |
| Grille               | KBX® Signature inc. light surrounds                                            |
| Bumper               | Standard with end caps and DRLs                                                |
| Steering guard       | Raptor Black                                                                   |
| Headlights           | Truck-Lite Twin-Cat LEDs                                                       |
| Wing-top air intakes | KBX® Hi-Force                                                                  |
| Chequer plate        | Side sills                                                                     |
| Side steps           | Fire & Ice (Ebony)                                                             |
| Work lamp            | Rear-facing LED                                                                |
| Rear step            | NAS with 2" square receiver                                                    |
| INTERIOR             |                                                                                |
| Seating trim         | Vintage Thatch Brown Leather                                                   |
| Front row seats      | Modular (heated)                                                               |
| Front storage        | Lock box                                                                       |
| Load area seats      | Inward facing tip-ups                                                          |
| Steering wheel       | Arkon X Black leather 15"                                                      |
| Gear knobs           | Alloy                                                                          |
| Gear gaiter          | Matching leather                                                               |
| Door cards           | Matching leather                                                               |
| Door furniture       | Alloy                                                                          |
| Floor coverings      | Black carpet                                                                   |
| Headlining           | Black suede                                                                    |
| Sound system         | Pioneer® Touch screen display with Apple® CarPlay and reversing camera display |
|                      |                                                                                |