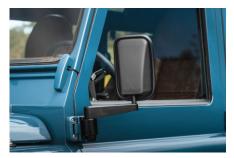

## **EXTERIOR**

| Body color           | Arles Blue                                                                     |
|----------------------|--------------------------------------------------------------------------------|
| Paint finish         | Solid                                                                          |
| Hood                 | OEM original                                                                   |
| Hood badge           | Land Rover                                                                     |
| Wheels               | Kahn® Defend 1983 18" alloy                                                    |
| Tires                | BFGoodrich® All Terrain T/A KO2                                                |
| Grille               | KBX® Signature inc. light surrounds                                            |
| Bumper               | Standard with end caps and DRLs                                                |
| Steering guard       | Raptor Black                                                                   |
| Headlights           | Truck-Lite Twin-Cat LEDs                                                       |
| Wing-top air intakes | KBX® Hi-Force                                                                  |
| Chequer plate        | Side sills                                                                     |
| Side steps           | Fire & Ice (Ebony)                                                             |
| Work lamp            | Rear-facing LED                                                                |
| Rear step            | NAS with 2" square receiver                                                    |
| INTERIOR             |                                                                                |
| Seating trim         | Vintage Thatch Brown Leather                                                   |
| Front row seats      | Modular (heated)                                                               |
| Front storage        | Lock box                                                                       |
| Load area seats      | Inward facing tip-ups                                                          |
| Steering wheel       | Arkon X Black leather 15"                                                      |
| Gear knobs           | Alloy                                                                          |
| Gear gaiter          | Matching leather                                                               |
| Door cards           | Matching leather                                                               |
| Door furniture       | Alloy                                                                          |
| Floor coverings      | Black carpet                                                                   |
| Headlining           | Black suede                                                                    |
| Sound system         | Pioneer® Touch screen display with Apple® CarPlay and reversing camera display |
|                      |                                                                                |