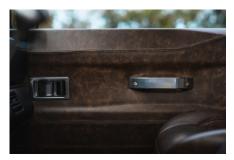

## **EXTERIOR**

| Body color           | Arles Blue                                                                     |
|----------------------|--------------------------------------------------------------------------------|
| Paint finish         | Solid                                                                          |
| Hood                 | OEM original                                                                   |
| Hood badge           | Land Rover                                                                     |
| Wheels               | Kahn® Defend 1983 18" alloy                                                    |
| Tires                | BFGoodrich® All Terrain T/A KO2                                                |
| Grille               | KBX® Signature inc. light surrounds                                            |
| Bumper               | Standard with end caps and DRLs                                                |
| Steering guard       | Raptor Black                                                                   |
| Headlights           | Truck-Lite Twin-Cat LEDs                                                       |
| Wing-top air intakes | KBX® Hi-Force                                                                  |
| Chequer plate        | Side sills                                                                     |
| Side steps           | Fire & Ice (Ebony)                                                             |
| Work lamp            | Rear-facing LED                                                                |
| Rear step            | NAS with 2" square receiver                                                    |
| INTERIOR             |                                                                                |
| Seating trim         | Vintage Thatch Brown Leather                                                   |
| Front row seats      | Modular (heated)                                                               |
| Front storage        | Lock box                                                                       |
| Load area seats      | Inward facing tip-ups                                                          |
| Steering wheel       | Arkon X Black leather 15"                                                      |
| Gear knobs           | Alloy                                                                          |
| Gear gaiter          | Matching leather                                                               |
| Door cards           | Matching leather                                                               |
| Door furniture       | Alloy                                                                          |
| Floor coverings      | Black carpet                                                                   |
| Headlining           | Black suede                                                                    |
| Sound system         | Pioneer® Touch screen display with Apple® CarPlay and reversing camera display |
|                      |                                                                                |