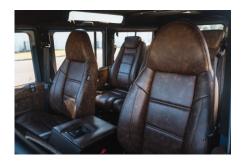

## **EXTERIOR**

| Body color           | Arles Blue                                                                     |
|----------------------|--------------------------------------------------------------------------------|
| Paint finish         | Solid                                                                          |
| Hood                 | OEM original                                                                   |
| Hood badge           | Land Rover                                                                     |
| Wheels               | Kahn® Defend 1983 18" alloy                                                    |
| Tires                | BFGoodrich® All Terrain T/A KO2                                                |
| Grille               | KBX® Signature inc. light surrounds                                            |
| Bumper               | Standard with end caps and DRLs                                                |
| Steering guard       | Raptor Black                                                                   |
| Headlights           | Truck-Lite Twin-Cat LEDs                                                       |
| Wing-top air intakes | KBX® Hi-Force                                                                  |
| Chequer plate        | Side sills                                                                     |
| Side steps           | Fire & Ice (Ebony)                                                             |
| Work lamp            | Rear-facing LED                                                                |
| Rear step            | NAS with 2" square receiver                                                    |
| INTERIOR             |                                                                                |
| Seating trim         | Vintage Thatch Brown Leather                                                   |
| Front row seats      | Modular (heated)                                                               |
| Front storage        | Lock box                                                                       |
| Load area seats      | Inward facing tip-ups                                                          |
| Steering wheel       | Arkon X Black leather 15"                                                      |
| Gear knobs           | Alloy                                                                          |
| Gear gaiter          | Matching leather                                                               |
| Door cards           | Matching leather                                                               |
| Door furniture       | Alloy                                                                          |
| Floor coverings      | Black carpet                                                                   |
| Headlining           | Black suede                                                                    |
| Sound system         | Pioneer® Touch screen display with Apple® CarPlay and reversing camera display |
|                      |                                                                                |