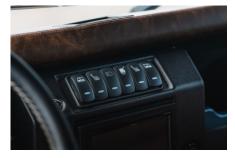

## **EXTERIOR**

| Body color           | Arles Blue                                                                     |
|----------------------|--------------------------------------------------------------------------------|
| Paint finish         | Solid                                                                          |
| Hood                 | OEM original                                                                   |
| Hood badge           | Land Rover                                                                     |
| Wheels               | Kahn® Defend 1983 18" alloy                                                    |
| Tires                | BFGoodrich® All Terrain T/A KO2                                                |
| Grille               | KBX® Signature inc. light surrounds                                            |
| Bumper               | Standard with end caps and DRLs                                                |
| Steering guard       | Raptor Black                                                                   |
| Headlights           | Truck-Lite Twin-Cat LEDs                                                       |
| Wing-top air intakes | KBX® Hi-Force                                                                  |
| Chequer plate        | Side sills                                                                     |
| Side steps           | Fire & Ice (Ebony)                                                             |
| Work lamp            | Rear-facing LED                                                                |
| Rear step            | NAS with 2" square receiver                                                    |
| INTERIOR             |                                                                                |
| Seating trim         | Vintage Thatch Brown Leather                                                   |
| Front row seats      | Modular (heated)                                                               |
| Front storage        | Lock box                                                                       |
| Load area seats      | Inward facing tip-ups                                                          |
| Steering wheel       | Arkon X Black leather 15"                                                      |
| Gear knobs           | Alloy                                                                          |
| Gear gaiter          | Matching leather                                                               |
| Door cards           | Matching leather                                                               |
| Door furniture       | Alloy                                                                          |
| Floor coverings      | Black carpet                                                                   |
| Headlining           | Black suede                                                                    |
| Sound system         | Pioneer® Touch screen display with Apple® CarPlay and reversing camera display |
|                      |                                                                                |