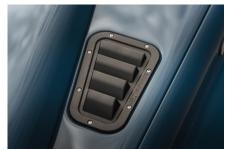

## **EXTERIOR**

| Body color           | Arles Blue                                                                     |
|----------------------|--------------------------------------------------------------------------------|
| Paint finish         | Solid                                                                          |
| Hood                 | OEM original                                                                   |
| Hood badge           | Land Rover                                                                     |
| Wheels               | Kahn® Defend 1983 18" alloy                                                    |
| Tires                | BFGoodrich® All Terrain T/A KO2                                                |
| Grille               | KBX® Signature inc. light surrounds                                            |
| Bumper               | Standard with end caps and DRLs                                                |
| Steering guard       | Raptor Black                                                                   |
| Headlights           | Truck-Lite Twin-Cat LEDs                                                       |
| Wing-top air intakes | KBX® Hi-Force                                                                  |
| Chequer plate        | Side sills                                                                     |
| Side steps           | Fire & Ice (Ebony)                                                             |
| Work lamp            | Rear-facing LED                                                                |
| Rear step            | NAS with 2" square receiver                                                    |
| INTERIOR             |                                                                                |
| Seating trim         | Vintage Thatch Brown Leather                                                   |
| Front row seats      | Modular (heated)                                                               |
| Front storage        | Lock box                                                                       |
| Load area seats      | Inward facing tip-ups                                                          |
| Steering wheel       | Arkon X Black leather 15"                                                      |
| Gear knobs           | Alloy                                                                          |
| Gear gaiter          | Matching leather                                                               |
| Door cards           | Matching leather                                                               |
| Door furniture       | Alloy                                                                          |
| Floor coverings      | Black carpet                                                                   |
| Headlining           | Black suede                                                                    |
| Sound system         | Pioneer® Touch screen display with Apple® CarPlay and reversing camera display |
|                      |                                                                                |