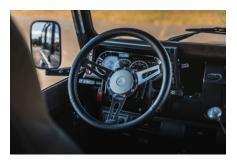

## **EXTERIOR**

| Body color           | Arles Blue                                                                     |
|----------------------|--------------------------------------------------------------------------------|
| Paint finish         | Solid                                                                          |
| Hood                 | OEM original                                                                   |
| Hood badge           | Land Rover                                                                     |
| Wheels               | Kahn® Defend 1983 18" alloy                                                    |
| Tires                | BFGoodrich® All Terrain T/A KO2                                                |
| Grille               | KBX® Signature inc. light surrounds                                            |
| Bumper               | Standard with end caps and DRLs                                                |
| Steering guard       | Raptor Black                                                                   |
| Headlights           | Truck-Lite Twin-Cat LEDs                                                       |
| Wing-top air intakes | KBX® Hi-Force                                                                  |
| Chequer plate        | Side sills                                                                     |
| Side steps           | Fire & Ice (Ebony)                                                             |
| Work lamp            | Rear-facing LED                                                                |
| Rear step            | NAS with 2" square receiver                                                    |
| INTERIOR             |                                                                                |
| Seating trim         | Vintage Thatch Brown Leather                                                   |
| Front row seats      | Modular (heated)                                                               |
| Front storage        | Lock box                                                                       |
| Load area seats      | Inward facing tip-ups                                                          |
| Steering wheel       | Arkon X Black leather 15"                                                      |
| Gear knobs           | Alloy                                                                          |
| Gear gaiter          | Matching leather                                                               |
| Door cards           | Matching leather                                                               |
| Door furniture       | Alloy                                                                          |
| Floor coverings      | Black carpet                                                                   |
| Headlining           | Black suede                                                                    |
| Sound system         | Pioneer® Touch screen display with Apple® CarPlay and reversing camera display |
|                      |                                                                                |