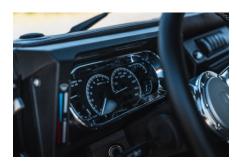

## **EXTERIOR**

| Body color           | Arles Blue                                                                     |
|----------------------|--------------------------------------------------------------------------------|
| Paint finish         | Solid                                                                          |
| Hood                 | OEM original                                                                   |
| Hood badge           | Land Rover                                                                     |
| Wheels               | Kahn® Defend 1983 18" alloy                                                    |
| Tires                | BFGoodrich® All Terrain T/A KO2                                                |
| Grille               | KBX® Signature inc. light surrounds                                            |
| Bumper               | Standard with end caps and DRLs                                                |
| Steering guard       | Raptor Black                                                                   |
| Headlights           | Truck-Lite Twin-Cat LEDs                                                       |
| Wing-top air intakes | KBX® Hi-Force                                                                  |
| Chequer plate        | Side sills                                                                     |
| Side steps           | Fire & Ice (Ebony)                                                             |
| Work lamp            | Rear-facing LED                                                                |
| Rear step            | NAS with 2" square receiver                                                    |
| INTERIOR             |                                                                                |
| Seating trim         | Vintage Thatch Brown Leather                                                   |
| Front row seats      | Modular (heated)                                                               |
| Front storage        | Lock box                                                                       |
| Load area seats      | Inward facing tip-ups                                                          |
| Steering wheel       | Arkon X Black leather 15"                                                      |
| Gear knobs           | Alloy                                                                          |
| Gear gaiter          | Matching leather                                                               |
| Door cards           | Matching leather                                                               |
| Door furniture       | Alloy                                                                          |
| Floor coverings      | Black carpet                                                                   |
| Headlining           | Black suede                                                                    |
| Sound system         | Pioneer® Touch screen display with Apple® CarPlay and reversing camera display |
|                      |                                                                                |