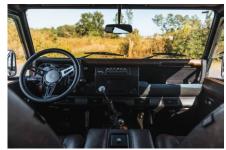

## **EXTERIOR**

| Body color           | Arles Blue                                                                     |
|----------------------|--------------------------------------------------------------------------------|
| Paint finish         | Solid                                                                          |
| Hood                 | OEM original                                                                   |
| Hood badge           | Land Rover                                                                     |
| Wheels               | Kahn® Defend 1983 18" alloy                                                    |
| Tires                | BFGoodrich® All Terrain T/A KO2                                                |
| Grille               | KBX® Signature inc. light surrounds                                            |
| Bumper               | Standard with end caps and DRLs                                                |
| Steering guard       | Raptor Black                                                                   |
| Headlights           | Truck-Lite Twin-Cat LEDs                                                       |
| Wing-top air intakes | KBX® Hi-Force                                                                  |
| Chequer plate        | Side sills                                                                     |
| Side steps           | Fire & Ice (Ebony)                                                             |
| Work lamp            | Rear-facing LED                                                                |
| Rear step            | NAS with 2" square receiver                                                    |
| INTERIOR             |                                                                                |
| Seating trim         | Vintage Thatch Brown Leather                                                   |
| Front row seats      | Modular (heated)                                                               |
| Front storage        | Lock box                                                                       |
| Load area seats      | Inward facing tip-ups                                                          |
| Steering wheel       | Arkon X Black leather 15"                                                      |
| Gear knobs           | Alloy                                                                          |
| Gear gaiter          | Matching leather                                                               |
| Door cards           | Matching leather                                                               |
| Door furniture       | Alloy                                                                          |
| Floor coverings      | Black carpet                                                                   |
| Headlining           | Black suede                                                                    |
| Sound system         | Pioneer® Touch screen display with Apple® CarPlay and reversing camera display |
|                      |                                                                                |