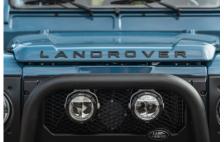

## **EXTERIOR**

| Body color           | Arles Blue                                                                     |
|----------------------|--------------------------------------------------------------------------------|
| Paint finish         | Solid                                                                          |
| Hood                 | OEM original                                                                   |
| Hood badge           | Land Rover                                                                     |
| Wheels               | Kahn® Defend 1983 18" alloy                                                    |
| Tires                | BFGoodrich® All Terrain T/A KO2                                                |
| Grille               | KBX® Signature inc. light surrounds                                            |
| Bumper               | Standard with end caps and DRLs                                                |
| Steering guard       | Raptor Black                                                                   |
| Headlights           | Truck-Lite Twin-Cat LEDs                                                       |
| Wing-top air intakes | KBX® Hi-Force                                                                  |
| Chequer plate        | Side sills                                                                     |
| Side steps           | Fire & Ice (Ebony)                                                             |
| Work lamp            | Rear-facing LED                                                                |
| Rear step            | NAS with 2" square receiver                                                    |
| INTERIOR             |                                                                                |
| Seating trim         | Vintage Thatch Brown Leather                                                   |
| Front row seats      | Modular (heated)                                                               |
| Front storage        | Lock box                                                                       |
| Load area seats      | Inward facing tip-ups                                                          |
| Steering wheel       | Arkon X Black leather 15"                                                      |
| Gear knobs           | Alloy                                                                          |
| Gear gaiter          | Matching leather                                                               |
| Door cards           | Matching leather                                                               |
| Door furniture       | Alloy                                                                          |
| Floor coverings      | Black carpet                                                                   |
| Headlining           | Black suede                                                                    |
| Sound system         | Pioneer® Touch screen display with Apple® CarPlay and reversing camera display |
|                      |                                                                                |