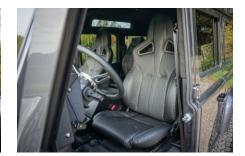

## **EXTERIOR**

| Bonatti Grey                                      |
|---------------------------------------------------|
| Metallic                                          |
| OEM Puma                                          |
| Defender                                          |
| Kahn® Defend 1948 16" alloy                       |
| BFGoodrich® All Terrain T/A KO2                   |
| KBX® Signature inc. light surrounds               |
| Standard with end caps and DRLs                   |
| Raptor Black                                      |
| Truck-Lite Twin-Cat LEDs                          |
| KBX® Hi-Force                                     |
| Wing-top and side sills (Satin Black)             |
| Fire & Ice (Ebony)                                |
| Rear-facing LED                                   |
| NAS with 2" square receiver                       |
| Dark Smoke (30%)                                  |
|                                                   |
| Black Leather                                     |
| Elite Sports (heated)                             |
| Lock box                                          |
| Inward facing tip-ups                             |
| Arkon X Black leather 15"                         |
| Original                                          |
| Matching leather                                  |
| Matching leather                                  |
| Black anodized                                    |
| Black carpet                                      |
| Black suede                                       |
| Pioneer® Touch screen display with Apple® CarPlay |
|                                                   |