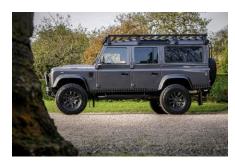

## **EXTERIOR**

| Bonatti Grey                                      |
|---------------------------------------------------|
| Metallic                                          |
| OEM Puma                                          |
| Defender                                          |
| Kahn® Defend 1948 16" alloy                       |
| BFGoodrich® All Terrain T/A KO2                   |
| KBX® Signature inc. light surrounds               |
| Standard with end caps and DRLs                   |
| Raptor Black                                      |
| Truck-Lite Twin-Cat LEDs                          |
| KBX® Hi-Force                                     |
| Wing-top and side sills (Satin Black)             |
| Fire & Ice (Ebony)                                |
| Rear-facing LED                                   |
| NAS with 2" square receiver                       |
| Dark Smoke (30%)                                  |
|                                                   |
| Black Leather                                     |
| Elite Sports (heated)                             |
| Lock box                                          |
| Inward facing tip-ups                             |
| Arkon X Black leather 15"                         |
| Original                                          |
| Matching leather                                  |
| Matching leather                                  |
| Black anodized                                    |
| Black carpet                                      |
| Black suede                                       |
| Pioneer® Touch screen display with Apple® CarPlay |
|                                                   |