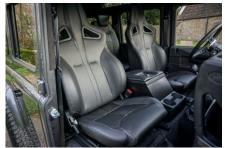

## **EXTERIOR**

| Bonatti Grey                                      |
|---------------------------------------------------|
| Metallic                                          |
| OEM Puma                                          |
| Defender                                          |
| Kahn® Defend 1948 16" alloy                       |
| BFGoodrich® All Terrain T/A KO2                   |
| KBX® Signature inc. light surrounds               |
| Standard with end caps and DRLs                   |
| Raptor Black                                      |
| Truck-Lite Twin-Cat LEDs                          |
| KBX® Hi-Force                                     |
| Wing-top and side sills (Satin Black)             |
| Fire & Ice (Ebony)                                |
| Rear-facing LED                                   |
| NAS with 2" square receiver                       |
| Dark Smoke (30%)                                  |
|                                                   |
| Black Leather                                     |
| Elite Sports (heated)                             |
| Lock box                                          |
| Inward facing tip-ups                             |
| Arkon X Black leather 15"                         |
| Original                                          |
| Matching leather                                  |
| Matching leather                                  |
| Black anodized                                    |
| Black carpet                                      |
| Black suede                                       |
| Pioneer® Touch screen display with Apple® CarPlay |
|                                                   |