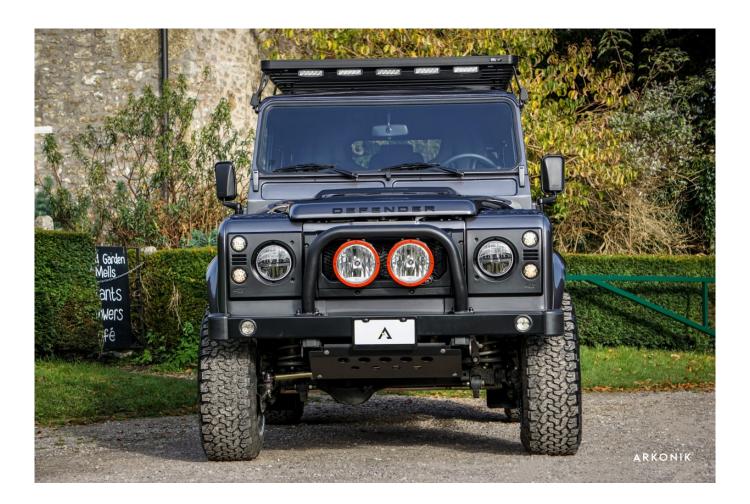

## **EXTERIOR**

| Bonatti Grey                                      |
|---------------------------------------------------|
| Metallic                                          |
| OEM Puma                                          |
| Defender                                          |
| Kahn® Defend 1948 16" alloy                       |
| BFGoodrich® All Terrain T/A KO2                   |
| KBX® Signature inc. light surrounds               |
| Standard with end caps and DRLs                   |
| Raptor Black                                      |
| Truck-Lite Twin-Cat LEDs                          |
| KBX® Hi-Force                                     |
| Wing-top and side sills (Satin Black)             |
| Fire & Ice (Ebony)                                |
| Rear-facing LED                                   |
| NAS with 2" square receiver                       |
| Dark Smoke (30%)                                  |
|                                                   |
| Black Leather                                     |
| Elite Sports (heated)                             |
| Lock box                                          |
| Inward facing tip-ups                             |
| Arkon X Black leather 15"                         |
| Original                                          |
| Matching leather                                  |
| Matching leather                                  |
| Black anodized                                    |
| Black carpet                                      |
| Black suede                                       |
| Pioneer® Touch screen display with Apple® CarPlay |
|                                                   |