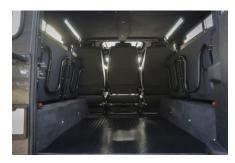

## **EXTERIOR**

| Bonatti Grey                                      |
|---------------------------------------------------|
| Metallic                                          |
| OEM Puma                                          |
| Defender                                          |
| Kahn® Defend 1948 16" alloy                       |
| BFGoodrich® All Terrain T/A KO2                   |
| KBX® Signature inc. light surrounds               |
| Standard with end caps and DRLs                   |
| Raptor Black                                      |
| Truck-Lite Twin-Cat LEDs                          |
| KBX® Hi-Force                                     |
| Wing-top and side sills (Satin Black)             |
| Fire & Ice (Ebony)                                |
| Rear-facing LED                                   |
| NAS with 2" square receiver                       |
| Dark Smoke (30%)                                  |
|                                                   |
| Black Leather                                     |
| Elite Sports (heated)                             |
| Lock box                                          |
| Inward facing tip-ups                             |
| Arkon X Black leather 15"                         |
| Original                                          |
| Matching leather                                  |
| Matching leather                                  |
| Black anodized                                    |
| Black carpet                                      |
| Black suede                                       |
| Pioneer® Touch screen display with Apple® CarPlay |
|                                                   |