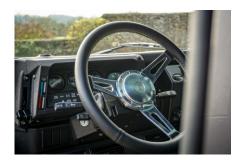

## **EXTERIOR**

| Bonatti Grey                                      |
|---------------------------------------------------|
| Metallic                                          |
| OEM Puma                                          |
| Defender                                          |
| Kahn® Defend 1948 16" alloy                       |
| BFGoodrich® All Terrain T/A KO2                   |
| KBX® Signature inc. light surrounds               |
| Standard with end caps and DRLs                   |
| Raptor Black                                      |
| Truck-Lite Twin-Cat LEDs                          |
| KBX® Hi-Force                                     |
| Wing-top and side sills (Satin Black)             |
| Fire & Ice (Ebony)                                |
| Rear-facing LED                                   |
| NAS with 2" square receiver                       |
| Dark Smoke (30%)                                  |
|                                                   |
| Black Leather                                     |
| Elite Sports (heated)                             |
| Lock box                                          |
| Inward facing tip-ups                             |
| Arkon X Black leather 15"                         |
| Original                                          |
| Matching leather                                  |
| Matching leather                                  |
| Black anodized                                    |
| Black carpet                                      |
| Black suede                                       |
| Pioneer® Touch screen display with Apple® CarPlay |
|                                                   |