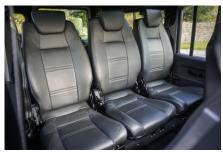

## **EXTERIOR**

| Bonatti Grey                                      |
|---------------------------------------------------|
| Metallic                                          |
| OEM Puma                                          |
| Defender                                          |
| Kahn® Defend 1948 16" alloy                       |
| BFGoodrich® All Terrain T/A KO2                   |
| KBX® Signature inc. light surrounds               |
| Standard with end caps and DRLs                   |
| Raptor Black                                      |
| Truck-Lite Twin-Cat LEDs                          |
| KBX® Hi-Force                                     |
| Wing-top and side sills (Satin Black)             |
| Fire & Ice (Ebony)                                |
| Rear-facing LED                                   |
| NAS with 2" square receiver                       |
| Dark Smoke (30%)                                  |
|                                                   |
| Black Leather                                     |
| Elite Sports (heated)                             |
| Lock box                                          |
| Inward facing tip-ups                             |
| Arkon X Black leather 15"                         |
| Original                                          |
| Matching leather                                  |
| Matching leather                                  |
| Black anodized                                    |
| Black carpet                                      |
| Black suede                                       |
| Pioneer® Touch screen display with Apple® CarPlay |
|                                                   |