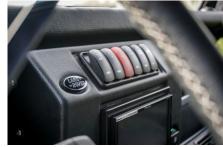

## **EXTERIOR**

| Bonatti Grey                                      |
|---------------------------------------------------|
| Metallic                                          |
| OEM Puma                                          |
| Defender                                          |
| Kahn® Defend 1948 16" alloy                       |
| BFGoodrich® All Terrain T/A KO2                   |
| KBX® Signature inc. light surrounds               |
| Standard with end caps and DRLs                   |
| Raptor Black                                      |
| Truck-Lite Twin-Cat LEDs                          |
| KBX® Hi-Force                                     |
| Wing-top and side sills (Satin Black)             |
| Fire & Ice (Ebony)                                |
| Rear-facing LED                                   |
| NAS with 2" square receiver                       |
| Dark Smoke (30%)                                  |
|                                                   |
| Black Leather                                     |
| Elite Sports (heated)                             |
| Lock box                                          |
| Inward facing tip-ups                             |
| Arkon X Black leather 15"                         |
| Original                                          |
| Matching leather                                  |
| Matching leather                                  |
| Black anodized                                    |
| Black carpet                                      |
| Black suede                                       |
| Pioneer® Touch screen display with Apple® CarPlay |
|                                                   |