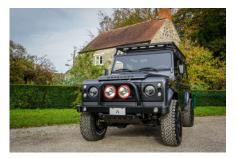

## 1992 SW-ARK755

\$270,000\*

\*Price is in USD (\$) and is an estimate for your own build based on the same specification

Make an inquiry

1-800-984-3355 sales@arkonik.com

Bonatti Grey

∰ 6sp Auto

们 6.2L LS3

## **EXTERIOR**

| Bonatti Grey                                      |
|---------------------------------------------------|
| Metallic                                          |
| OEM Puma                                          |
| Defender                                          |
| Kahn® Defend 1948 16" alloy                       |
| BFGoodrich® All Terrain T/A KO2                   |
| KBX® Signature inc. light surrounds               |
| Standard with end caps and DRLs                   |
| Raptor Black                                      |
| Truck-Lite Twin-Cat LEDs                          |
| KBX® Hi-Force                                     |
| Wing-top and side sills (Satin Black)             |
| Fire & Ice (Ebony)                                |
| Rear-facing LED                                   |
| NAS with 2" square receiver                       |
| Dark Smoke (30%)                                  |
|                                                   |
| Black Leather                                     |
| Elite Sports (heated)                             |
| Lock box                                          |
| Inward facing tip-ups                             |
| Arkon X Black leather 15"                         |
| Original                                          |
| Matching leather                                  |
| Matching leather                                  |
| Black anodized                                    |
| Black carpet                                      |
| Black suede                                       |
| Pioneer® Touch screen display with Apple® CarPlay |
|                                                   |