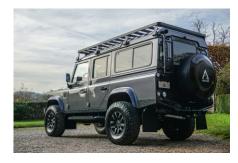

## **EXTERIOR**

| Bonatti Grey                                      |
|---------------------------------------------------|
| Metallic                                          |
| OEM Puma                                          |
| Defender                                          |
| Kahn® Defend 1948 16" alloy                       |
| BFGoodrich® All Terrain T/A KO2                   |
| KBX® Signature inc. light surrounds               |
| Standard with end caps and DRLs                   |
| Raptor Black                                      |
| Truck-Lite Twin-Cat LEDs                          |
| KBX® Hi-Force                                     |
| Wing-top and side sills (Satin Black)             |
| Fire & Ice (Ebony)                                |
| Rear-facing LED                                   |
| NAS with 2" square receiver                       |
| Dark Smoke (30%)                                  |
|                                                   |
| Black Leather                                     |
| Elite Sports (heated)                             |
| Lock box                                          |
| Inward facing tip-ups                             |
| Arkon X Black leather 15"                         |
| Original                                          |
| Matching leather                                  |
| Matching leather                                  |
| Black anodized                                    |
| Black carpet                                      |
| Black suede                                       |
| Pioneer® Touch screen display with Apple® CarPlay |
|                                                   |