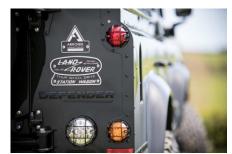

#### **EXTERIOR**

| Fungus Green                                                          |
|-----------------------------------------------------------------------|
| OEM original                                                          |
| Land Rover                                                            |
| Kahn® Defend 1948 16" alloy                                           |
| BFGoodrich® All Terrain T/A KO2                                       |
| KBX® Signature inc. light surrounds                                   |
| Raptor Black                                                          |
| WIPAC® Xenon / Standard                                               |
| Wing-top and side sills (Satin Black)                                 |
| Fire & Ice (Ebony)                                                    |
| Rear-facing LED                                                       |
| NAS with 2" square receiver                                           |
| Yes                                                                   |
|                                                                       |
| Hedgehog Brown Supersoft Leather with diamond stitch                  |
| Modular (heated)                                                      |
| Lock box with 12v & twin USB ports                                    |
| Inward facing tip-ups                                                 |
| Evander wood rimmed 15"                                               |
| Brushed alloy                                                         |
| Matching leather                                                      |
| Matching leather                                                      |
| Alloy                                                                 |
| Black carpet                                                          |
| Black suede                                                           |
| Alpine® Touch screen with Apple® CarPlay and reversing camera display |
|                                                                       |