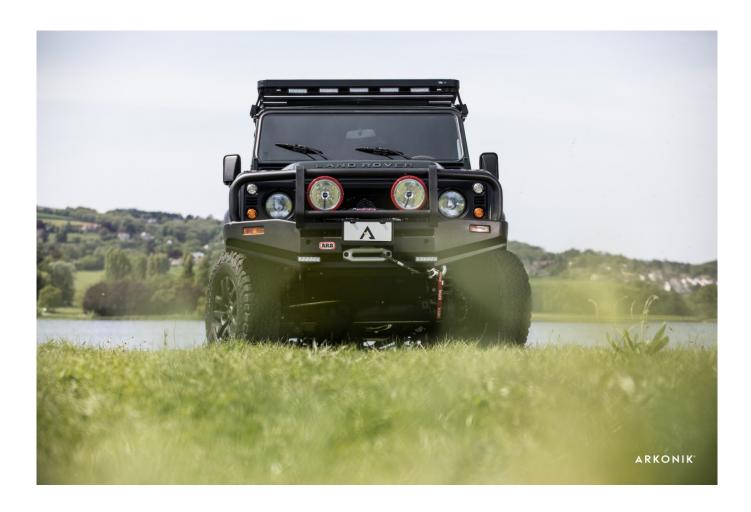

### 1991 SW-ARK703

#### **EXTERIOR**

| Fungus Green                                                          |
|-----------------------------------------------------------------------|
| OEM original                                                          |
| Land Rover                                                            |
| Kahn® Defend 1948 16" alloy                                           |
| BFGoodrich® All Terrain T/A KO2                                       |
| KBX® Signature inc. light surrounds                                   |
| Raptor Black                                                          |
| WIPAC® Xenon / Standard                                               |
| Wing-top and side sills (Satin Black)                                 |
| Fire & Ice (Ebony)                                                    |
| Rear-facing LED                                                       |
| NAS with 2" square receiver                                           |
| Yes                                                                   |
|                                                                       |
| Hedgehog Brown Supersoft Leather with diamond stitch                  |
| Modular (heated)                                                      |
| Lock box with 12v & twin USB ports                                    |
| Inward facing tip-ups                                                 |
| Evander wood rimmed 15"                                               |
| Brushed alloy                                                         |
| Matching leather                                                      |
| Matching leather                                                      |
| Alloy                                                                 |
| Black carpet                                                          |
| Black suede                                                           |
| Alpine® Touch screen with Apple® CarPlay and reversing camera display |
|                                                                       |