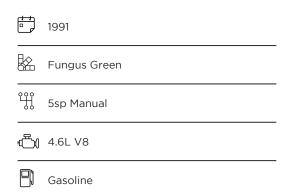

#### **EXTERIOR**

| Fungus Green                                                          |
|-----------------------------------------------------------------------|
| OEM original                                                          |
| Land Rover                                                            |
| Kahn® Defend 1948 16" alloy                                           |
| BFGoodrich® All Terrain T/A KO2                                       |
| KBX® Signature inc. light surrounds                                   |
| Raptor Black                                                          |
| WIPAC® Xenon / Standard                                               |
| Wing-top and side sills (Satin Black)                                 |
| Fire & Ice (Ebony)                                                    |
| Rear-facing LED                                                       |
| NAS with 2" square receiver                                           |
| Yes                                                                   |
|                                                                       |
| Hedgehog Brown Supersoft Leather with diamond stitch                  |
| Modular (heated)                                                      |
| Lock box with 12v & twin USB ports                                    |
| Inward facing tip-ups                                                 |
| Evander wood rimmed 15"                                               |
| Brushed alloy                                                         |
| Matching leather                                                      |
| Matching leather                                                      |
| Alloy                                                                 |
| Black carpet                                                          |
| Black suede                                                           |
| Alpine® Touch screen with Apple® CarPlay and reversing camera display |
|                                                                       |