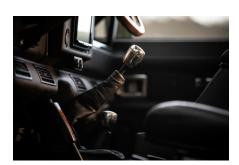

#### INTERIOR

| Seating trim    | Anvil Grey Vintage Leather                                                     |
|-----------------|--------------------------------------------------------------------------------|
| Front row seats | OEM (heated)                                                                   |
| Front storage   | Premium Lock box with USB port                                                 |
| Load area seats | Bench                                                                          |
| Steering wheel  | Client supplied own                                                            |
| Gear knobs      | Alloy                                                                          |
| Gear gaiter     | Matching leather                                                               |
| Door cards      | Matching leather                                                               |
| Door furniture  | Alloy                                                                          |
| Floor coverings | Black carpet                                                                   |
| Headlining      | Ebony Black Alston nylon                                                       |
| Sound system    | Pioneer® Touch screen display with Apple® CarPlay and reversing camera display |