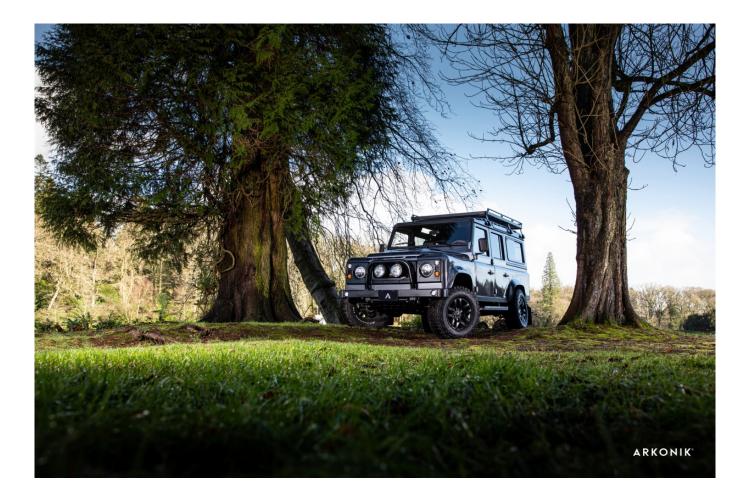

### EXTERIOR

| Body color           | Bonatti Grey                          |
|----------------------|---------------------------------------|
| Paint finish         | Metallic                              |
| Hood                 | OEM Puma                              |
| Hood badge           | Land Rover                            |
| Wheels               | Kahn® Defend 1948 16" alloy           |
| Tires                | BFGoodrich® All Terrain T/A KO2       |
| Grille               | KBX® Signature inc. light surrounds   |
| Bumper               | Standard with end caps and DRLs       |
| Steering guard       | Raptor Black                          |
| Headlights           | Truck-Lite Twin-Cat LEDs              |
| Wing-top air intakes | KBX® Hi-Force                         |
| Chequer plate        | Wing-top and side sills (Satin Black) |
| Side steps           | Fire & Ice (Ebony)                    |
| Work lamp            | Rear-facing LED                       |
| Rear step            | NAS                                   |
| Window tints         | Yes                                   |