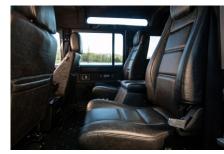

#### INTERIOR

| Seating trim    | Anvil Grey Vintage Leather                                                     |
|-----------------|--------------------------------------------------------------------------------|
| Front row seats | OEM (heated)                                                                   |
| Front storage   | Premium Lock box with USB port                                                 |
| Load area seats | Bench                                                                          |
| Steering wheel  | Client supplied own                                                            |
| Gear knobs      | Alloy                                                                          |
| Gear gaiter     | Matching leather                                                               |
| Door cards      | Matching leather                                                               |
| Door furniture  | Alloy                                                                          |
| Floor coverings | Black carpet                                                                   |
| Headlining      | Ebony Black Alston nylon                                                       |
| Sound system    | Pioneer® Touch screen display with Apple® CarPlay and reversing camera display |