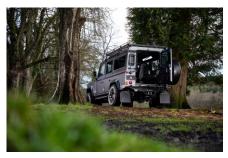

### EXTERIOR

| Body color           | Bonatti Grey                          |
|----------------------|---------------------------------------|
| Paint finish         | Metallic                              |
| Hood                 | OEM Puma                              |
| Hood badge           | Land Rover                            |
| Wheels               | Kahn® Defend 1948 16" alloy           |
| Tires                | BFGoodrich® All Terrain T/A KO2       |
| Grille               | KBX® Signature inc. light surrounds   |
| Bumper               | Standard with end caps and DRLs       |
| Steering guard       | Raptor Black                          |
| Headlights           | Truck-Lite Twin-Cat LEDs              |
| Wing-top air intakes | KBX® Hi-Force                         |
| Chequer plate        | Wing-top and side sills (Satin Black) |
| Side steps           | Fire & Ice (Ebony)                    |
| Work lamp            | Rear-facing LED                       |
| Rear step            | NAS                                   |
| Window tints         | Yes                                   |