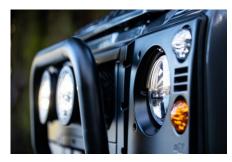

### EXTERIOR

| Body color           | Bonatti Grey                          |
|----------------------|---------------------------------------|
| Paint finish         | Metallic                              |
| Hood                 | OEM Puma                              |
| Hood badge           | Land Rover                            |
| Wheels               | Kahn® Defend 1948 16" alloy           |
| Tires                | BFGoodrich® All Terrain T/A KO2       |
| Grille               | KBX® Signature inc. light surrounds   |
| Bumper               | Standard with end caps and DRLs       |
| Steering guard       | Raptor Black                          |
| Headlights           | Truck-Lite Twin-Cat LEDs              |
| Wing-top air intakes | KBX® Hi-Force                         |
| Chequer plate        | Wing-top and side sills (Satin Black) |
| Side steps           | Fire & Ice (Ebony)                    |
| Work lamp            | Rear-facing LED                       |
| Rear step            | NAS                                   |
| Window tints         | Yes                                   |