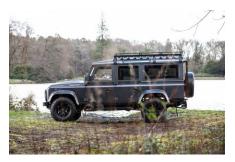

### EXTERIOR

| Body color           | Bonatti Grey                          |
|----------------------|---------------------------------------|
| Paint finish         | Metallic                              |
| Hood                 | OEM Puma                              |
| Hood badge           | Land Rover                            |
| Wheels               | Kahn® Defend 1948 16" alloy           |
| Tires                | BFGoodrich® All Terrain T/A KO2       |
| Grille               | KBX® Signature inc. light surrounds   |
| Bumper               | Standard with end caps and DRLs       |
| Steering guard       | Raptor Black                          |
| Headlights           | Truck-Lite Twin-Cat LEDs              |
| Wing-top air intakes | KBX® Hi-Force                         |
| Chequer plate        | Wing-top and side sills (Satin Black) |
| Side steps           | Fire & Ice (Ebony)                    |
| Work lamp            | Rear-facing LED                       |
| Rear step            | NAS                                   |
| Window tints         | Yes                                   |