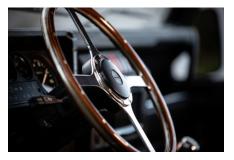

#### INTERIOR

| Seating trim    | Anvil Grey Vintage Leather                                                     |
|-----------------|--------------------------------------------------------------------------------|
| Front row seats | OEM (heated)                                                                   |
| Front storage   | Premium Lock box with USB port                                                 |
| Load area seats | Bench                                                                          |
| Steering wheel  | Client supplied own                                                            |
| Gear knobs      | Alloy                                                                          |
| Gear gaiter     | Matching leather                                                               |
| Door cards      | Matching leather                                                               |
| Door furniture  | Alloy                                                                          |
| Floor coverings | Black carpet                                                                   |
| Headlining      | Ebony Black Alston nylon                                                       |
| Sound system    | Pioneer® Touch screen display with Apple® CarPlay and reversing camera display |