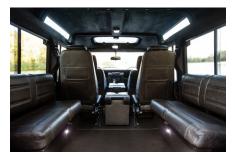

#### INTERIOR

| Seating trim    | Anvil Grey Vintage Leather                                                     |
|-----------------|--------------------------------------------------------------------------------|
| Front row seats | OEM (heated)                                                                   |
| Front storage   | Premium Lock box with USB port                                                 |
| Load area seats | Bench                                                                          |
| Steering wheel  | Client supplied own                                                            |
| Gear knobs      | Alloy                                                                          |
| Gear gaiter     | Matching leather                                                               |
| Door cards      | Matching leather                                                               |
| Door furniture  | Alloy                                                                          |
| Floor coverings | Black carpet                                                                   |
| Headlining      | Ebony Black Alston nylon                                                       |
| Sound system    | Pioneer® Touch screen display with Apple® CarPlay and reversing camera display |