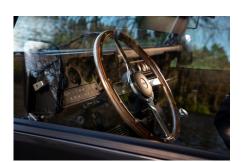

#### INTERIOR

| Seating trim    | Anvil Grey Vintage Leather                                                     |
|-----------------|--------------------------------------------------------------------------------|
| Front row seats | OEM (heated)                                                                   |
| Front storage   | Premium Lock box with USB port                                                 |
| Load area seats | Bench                                                                          |
| Steering wheel  | Client supplied own                                                            |
| Gear knobs      | Alloy                                                                          |
| Gear gaiter     | Matching leather                                                               |
| Door cards      | Matching leather                                                               |
| Door furniture  | Alloy                                                                          |
| Floor coverings | Black carpet                                                                   |
| Headlining      | Ebony Black Alston nylon                                                       |
| Sound system    | Pioneer® Touch screen display with Apple® CarPlay and reversing camera display |