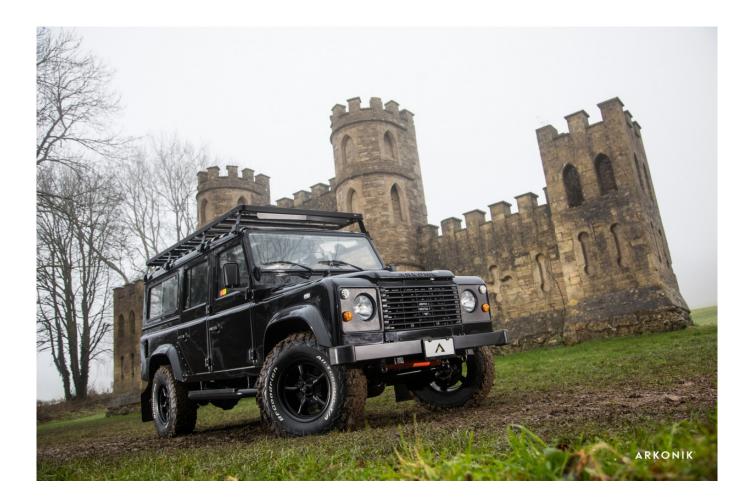

### 1992 SW-ARK024

# \$150,000\*

\*Price is in USD (\$) and is an estimate for your own build based on the same specification

Make an inquiry

**1-800-984-3355** sales@arkonik.com

| ÷,              | 1992       |
|-----------------|------------|
|                 | Java Black |
| <del>وې</del> ې | 5sp Manual |
| ر<br>ل<br>ک     | 200Tdi     |
|                 | Diesel     |
| F               | 8 Seats    |

### EXTERIOR

| Body color           | Java Black                      |
|----------------------|---------------------------------|
| Paint finish         | Solid                           |
| Hood                 | OEM original                    |
| Hood badge           | Arkonik                         |
| Wheels               | Mach 5 16" alloy (Black)        |
| Tires                | BFGoodrich® All Terrain T/A KO2 |
| Grille               | OEM                             |
| Bumper               | Standard with end caps          |
| Headlights           | WIPAC® Xenon / Standard         |
| Wing-top air intakes | Original                        |
| Side steps           | Fire & Ice (Ebony)              |
| Rear step            | NAS with 2" square receiver     |
| Window tints         | No Tint                         |

#### INTERIOR

| Seating trim    | Black Leather                                            |
|-----------------|----------------------------------------------------------|
| Front row seats | Modular                                                  |
| Front storage   | Cubby box                                                |
| Load area seats | Bench                                                    |
| Steering wheel  | OEM original leather 16"                                 |
| Gear knobs      | Original                                                 |
| Gear gaiter     | Matching leather                                         |
| Door cards      | OEM                                                      |
| Door furniture  | OEM                                                      |
| Floor coverings | Grey carpet                                              |
| Headlining      | Original Grey Ripple nylon                               |
| Sound system    | Alpine® head unit with Bluetooth & USB port & 4 speakers |