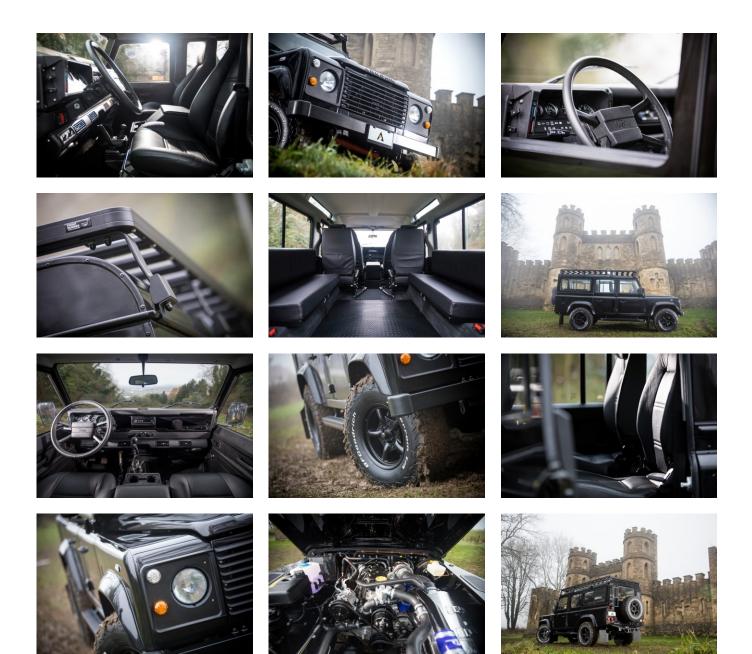

### EXTERIOR

| Body color           | Java Black                      |
|----------------------|---------------------------------|
| Paint finish         | Solid                           |
| Hood                 | OEM original                    |
| Hood badge           | Arkonik                         |
| Wheels               | Mach 5 16" alloy (Black)        |
| Tires                | BFGoodrich® All Terrain T/A KO2 |
| Grille               | OEM                             |
| Bumper               | Standard with end caps          |
| Headlights           | WIPAC® Xenon / Standard         |
| Wing-top air intakes | Original                        |
| Side steps           | Fire & Ice (Ebony)              |
| Rear step            | NAS with 2" square receiver     |
| Window tints         | No Tint                         |

#### INTERIOR

| Seating trim    | Black Leather                                            |
|-----------------|----------------------------------------------------------|
| Front row seats | Modular                                                  |
| Front storage   | Cubby box                                                |
| Load area seats | Bench                                                    |
| Steering wheel  | OEM original leather 16"                                 |
| Gear knobs      | Original                                                 |
| Gear gaiter     | Matching leather                                         |
| Door cards      | OEM                                                      |
| Door furniture  | OEM                                                      |
| Floor coverings | Grey carpet                                              |
| Headlining      | Original Grey Ripple nylon                               |
| Sound system    | Alpine® head unit with Bluetooth & USB port & 4 speakers |