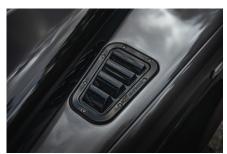

## **EXTERIOR**

| Body colour          | Corris Grey                                                                    |
|----------------------|--------------------------------------------------------------------------------|
| Paint finish         | Metallic                                                                       |
| Bonnet               | OEM Puma                                                                       |
| Bonnet badge         | Land Rover                                                                     |
| Wheels               | Kahn® Defend 1983 18" alloy                                                    |
| Tyres                | BFGoodrich® All Terrain T/A KO2                                                |
| Grille               | KBX® inc. light surrounds                                                      |
| Bumper               | Standard with end caps and DRLs                                                |
| Steering guard       | Raptor Black                                                                   |
| Headlights           | Truck-Lite Twin-Cat LEDs                                                       |
| Wing-top air intakes | KBX® Hi-Force                                                                  |
| Chequer plate        | Side sills                                                                     |
| Side steps           | Fire & Ice (Ebony)                                                             |
| Work lamp            | Rear-facing LED                                                                |
| Rear step            | NAS with 2" square receiver                                                    |
| INTERIOR             |                                                                                |
| Seating trim         | Black Leather with Diamond Stitch                                              |
| Front row seats      | Elite (heated)                                                                 |
| Front storage        | Premium Lock box with 12v port                                                 |
| Load area seats      | Inward facing tip-ups                                                          |
| Steering wheel       | Arkon X Black leather 15"                                                      |
| Gear knobs           | Black anodized                                                                 |
| Gear gaiter          | Matching leather                                                               |
| Door cards           | Matching leather                                                               |
| Door furniture       | Black anodized                                                                 |
| Headlining           | Black suede                                                                    |
| Sound system         | Pioneer® Touch screen display with Apple® CarPlay and reversing camera display |