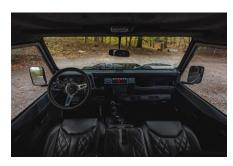

## **EXTERIOR**

| Body colour          | Corris Grey                                                                    |
|----------------------|--------------------------------------------------------------------------------|
| Paint finish         | Metallic                                                                       |
| Bonnet               | OEM Puma                                                                       |
| Bonnet badge         | Land Rover                                                                     |
| Wheels               | Kahn® Defend 1983 18" alloy                                                    |
| Tyres                | BFGoodrich® All Terrain T/A KO2                                                |
| Grille               | KBX® inc. light surrounds                                                      |
| Bumper               | Standard with end caps and DRLs                                                |
| Steering guard       | Raptor Black                                                                   |
| Headlights           | Truck-Lite Twin-Cat LEDs                                                       |
| Wing-top air intakes | KBX® Hi-Force                                                                  |
| Chequer plate        | Side sills                                                                     |
| Side steps           | Fire & Ice (Ebony)                                                             |
| Work lamp            | Rear-facing LED                                                                |
| Rear step            | NAS with 2" square receiver                                                    |
| INTERIOR             |                                                                                |
| Seating trim         | Black Leather with Diamond Stitch                                              |
| Front row seats      | Elite (heated)                                                                 |
| Front storage        | Premium Lock box with 12v port                                                 |
| Load area seats      | Inward facing tip-ups                                                          |
| Steering wheel       | Arkon X Black leather 15"                                                      |
| Gear knobs           | Black anodized                                                                 |
| Gear gaiter          | Matching leather                                                               |
| Door cards           | Matching leather                                                               |
| Door furniture       | Black anodized                                                                 |
| Headlining           | Black suede                                                                    |
| Sound system         | Pioneer® Touch screen display with Apple® CarPlay and reversing camera display |