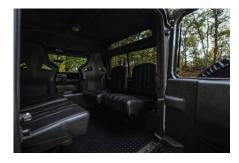

## **EXTERIOR**

| Body colour          | Corris Grey                                                                    |
|----------------------|--------------------------------------------------------------------------------|
| Paint finish         | Metallic                                                                       |
| Bonnet               | OEM Puma                                                                       |
| Bonnet badge         | Land Rover                                                                     |
| Wheels               | Kahn® Defend 1983 18" alloy                                                    |
| Tyres                | BFGoodrich® All Terrain T/A KO2                                                |
| Grille               | KBX® inc. light surrounds                                                      |
| Bumper               | Standard with end caps and DRLs                                                |
| Steering guard       | Raptor Black                                                                   |
| Headlights           | Truck-Lite Twin-Cat LEDs                                                       |
| Wing-top air intakes | KBX® Hi-Force                                                                  |
| Chequer plate        | Side sills                                                                     |
| Side steps           | Fire & Ice (Ebony)                                                             |
| Work lamp            | Rear-facing LED                                                                |
| Rear step            | NAS with 2" square receiver                                                    |
| INTERIOR             |                                                                                |
| Seating trim         | Black Leather with Diamond Stitch                                              |
| Front row seats      | Elite (heated)                                                                 |
| Front storage        | Premium Lock box with 12v port                                                 |
| Load area seats      | Inward facing tip-ups                                                          |
| Steering wheel       | Arkon X Black leather 15"                                                      |
| Gear knobs           | Black anodized                                                                 |
| Gear gaiter          | Matching leather                                                               |
| Door cards           | Matching leather                                                               |
| Door furniture       | Black anodized                                                                 |
| Headlining           | Black suede                                                                    |
| Sound system         | Pioneer® Touch screen display with Apple® CarPlay and reversing camera display |