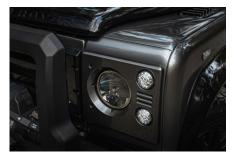

## **EXTERIOR**

| Body colour          | Corris Grey                                                                    |
|----------------------|--------------------------------------------------------------------------------|
| Paint finish         | Metallic                                                                       |
| Bonnet               | OEM Puma                                                                       |
| Bonnet badge         | Land Rover                                                                     |
| Wheels               | Kahn® Defend 1983 18" alloy                                                    |
| Tyres                | BFGoodrich® All Terrain T/A KO2                                                |
| Grille               | KBX® inc. light surrounds                                                      |
| Bumper               | Standard with end caps and DRLs                                                |
| Steering guard       | Raptor Black                                                                   |
| Headlights           | Truck-Lite Twin-Cat LEDs                                                       |
| Wing-top air intakes | KBX® Hi-Force                                                                  |
| Chequer plate        | Side sills                                                                     |
| Side steps           | Fire & Ice (Ebony)                                                             |
| Work lamp            | Rear-facing LED                                                                |
| Rear step            | NAS with 2" square receiver                                                    |
| INTERIOR             |                                                                                |
| Seating trim         | Black Leather with Diamond Stitch                                              |
| Front row seats      | Elite (heated)                                                                 |
| Front storage        | Premium Lock box with 12v port                                                 |
| Load area seats      | Inward facing tip-ups                                                          |
| Steering wheel       | Arkon X Black leather 15"                                                      |
| Gear knobs           | Black anodized                                                                 |
| Gear gaiter          | Matching leather                                                               |
| Door cards           | Matching leather                                                               |
| Door furniture       | Black anodized                                                                 |
| Headlining           | Black suede                                                                    |
| Sound system         | Pioneer® Touch screen display with Apple® CarPlay and reversing camera display |