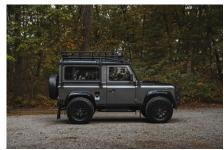

## **EXTERIOR**

| Body colour          | Corris Grey                                                                    |
|----------------------|--------------------------------------------------------------------------------|
| Paint finish         | Metallic                                                                       |
| Bonnet               | OEM Puma                                                                       |
| Bonnet badge         | Land Rover                                                                     |
| Wheels               | Kahn® Defend 1983 18" alloy                                                    |
| Tyres                | BFGoodrich® All Terrain T/A KO2                                                |
| Grille               | KBX® inc. light surrounds                                                      |
| Bumper               | Standard with end caps and DRLs                                                |
| Steering guard       | Raptor Black                                                                   |
| Headlights           | Truck-Lite Twin-Cat LEDs                                                       |
| Wing-top air intakes | KBX® Hi-Force                                                                  |
| Chequer plate        | Side sills                                                                     |
| Side steps           | Fire & Ice (Ebony)                                                             |
| Work lamp            | Rear-facing LED                                                                |
| Rear step            | NAS with 2" square receiver                                                    |
| INTERIOR             |                                                                                |
| Seating trim         | Black Leather with Diamond Stitch                                              |
| Front row seats      | Elite (heated)                                                                 |
| Front storage        | Premium Lock box with 12v port                                                 |
| Load area seats      | Inward facing tip-ups                                                          |
| Steering wheel       | Arkon X Black leather 15"                                                      |
| Gear knobs           | Black anodized                                                                 |
| Gear gaiter          | Matching leather                                                               |
| Door cards           | Matching leather                                                               |
| Door furniture       | Black anodized                                                                 |
| Headlining           | Black suede                                                                    |
| Sound system         | Pioneer® Touch screen display with Apple® CarPlay and reversing camera display |