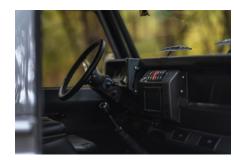

## **EXTERIOR**

| Body colour          | Corris Grey                                                                    |
|----------------------|--------------------------------------------------------------------------------|
| Paint finish         | Metallic                                                                       |
| Bonnet               | OEM Puma                                                                       |
| Bonnet badge         | Land Rover                                                                     |
| Wheels               | Kahn® Defend 1983 18" alloy                                                    |
| Tyres                | BFGoodrich® All Terrain T/A KO2                                                |
| Grille               | KBX® inc. light surrounds                                                      |
| Bumper               | Standard with end caps and DRLs                                                |
| Steering guard       | Raptor Black                                                                   |
| Headlights           | Truck-Lite Twin-Cat LEDs                                                       |
| Wing-top air intakes | KBX® Hi-Force                                                                  |
| Chequer plate        | Side sills                                                                     |
| Side steps           | Fire & Ice (Ebony)                                                             |
| Work lamp            | Rear-facing LED                                                                |
| Rear step            | NAS with 2" square receiver                                                    |
| INTERIOR             |                                                                                |
| Seating trim         | Black Leather with Diamond Stitch                                              |
| Front row seats      | Elite (heated)                                                                 |
| Front storage        | Premium Lock box with 12v port                                                 |
| Load area seats      | Inward facing tip-ups                                                          |
| Steering wheel       | Arkon X Black leather 15"                                                      |
| Gear knobs           | Black anodized                                                                 |
| Gear gaiter          | Matching leather                                                               |
| Door cards           | Matching leather                                                               |
| Door furniture       | Black anodized                                                                 |
| Headlining           | Black suede                                                                    |
| Sound system         | Pioneer® Touch screen display with Apple® CarPlay and reversing camera display |