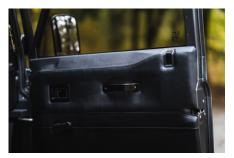

## **EXTERIOR**

| Body colour          | Corris Grey                                                                    |
|----------------------|--------------------------------------------------------------------------------|
| Paint finish         | Metallic                                                                       |
| Bonnet               | OEM Puma                                                                       |
| Bonnet badge         | Land Rover                                                                     |
| Wheels               | Kahn® Defend 1983 18" alloy                                                    |
| Tyres                | BFGoodrich® All Terrain T/A KO2                                                |
| Grille               | KBX® inc. light surrounds                                                      |
| Bumper               | Standard with end caps and DRLs                                                |
| Steering guard       | Raptor Black                                                                   |
| Headlights           | Truck-Lite Twin-Cat LEDs                                                       |
| Wing-top air intakes | KBX® Hi-Force                                                                  |
| Chequer plate        | Side sills                                                                     |
| Side steps           | Fire & Ice (Ebony)                                                             |
| Work lamp            | Rear-facing LED                                                                |
| Rear step            | NAS with 2" square receiver                                                    |
| INTERIOR             |                                                                                |
| Seating trim         | Black Leather with Diamond Stitch                                              |
| Front row seats      | Elite (heated)                                                                 |
| Front storage        | Premium Lock box with 12v port                                                 |
| Load area seats      | Inward facing tip-ups                                                          |
| Steering wheel       | Arkon X Black leather 15"                                                      |
| Gear knobs           | Black anodized                                                                 |
| Gear gaiter          | Matching leather                                                               |
| Door cards           | Matching leather                                                               |
| Door furniture       | Black anodized                                                                 |
| Headlining           | Black suede                                                                    |
| Sound system         | Pioneer® Touch screen display with Apple® CarPlay and reversing camera display |