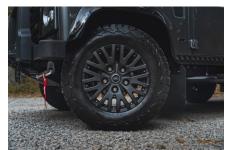

## **EXTERIOR**

| Body colour          | Corris Grey                                                                    |
|----------------------|--------------------------------------------------------------------------------|
| Paint finish         | Metallic                                                                       |
| Bonnet               | OEM Puma                                                                       |
| Bonnet badge         | Land Rover                                                                     |
| Wheels               | Kahn® Defend 1983 18" alloy                                                    |
| Tyres                | BFGoodrich® All Terrain T/A KO2                                                |
| Grille               | KBX® inc. light surrounds                                                      |
| Bumper               | Standard with end caps and DRLs                                                |
| Steering guard       | Raptor Black                                                                   |
| Headlights           | Truck-Lite Twin-Cat LEDs                                                       |
| Wing-top air intakes | KBX® Hi-Force                                                                  |
| Chequer plate        | Side sills                                                                     |
| Side steps           | Fire & Ice (Ebony)                                                             |
| Work lamp            | Rear-facing LED                                                                |
| Rear step            | NAS with 2" square receiver                                                    |
| INTERIOR             |                                                                                |
| Seating trim         | Black Leather with Diamond Stitch                                              |
| Front row seats      | Elite (heated)                                                                 |
| Front storage        | Premium Lock box with 12v port                                                 |
| Load area seats      | Inward facing tip-ups                                                          |
| Steering wheel       | Arkon X Black leather 15"                                                      |
| Gear knobs           | Black anodized                                                                 |
| Gear gaiter          | Matching leather                                                               |
| Door cards           | Matching leather                                                               |
| Door furniture       | Black anodized                                                                 |
| Headlining           | Black suede                                                                    |
| Sound system         | Pioneer® Touch screen display with Apple® CarPlay and reversing camera display |