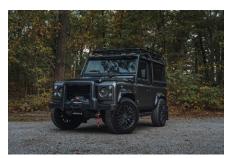

## **EXTERIOR**

| Body colour          | Corris Grey                                                                    |
|----------------------|--------------------------------------------------------------------------------|
| Paint finish         | Metallic                                                                       |
| Bonnet               | OEM Puma                                                                       |
| Bonnet badge         | Land Rover                                                                     |
| Wheels               | Kahn® Defend 1983 18" alloy                                                    |
| Tyres                | BFGoodrich® All Terrain T/A KO2                                                |
| Grille               | KBX® inc. light surrounds                                                      |
| Bumper               | Standard with end caps and DRLs                                                |
| Steering guard       | Raptor Black                                                                   |
| Headlights           | Truck-Lite Twin-Cat LEDs                                                       |
| Wing-top air intakes | KBX® Hi-Force                                                                  |
| Chequer plate        | Side sills                                                                     |
| Side steps           | Fire & Ice (Ebony)                                                             |
| Work lamp            | Rear-facing LED                                                                |
| Rear step            | NAS with 2" square receiver                                                    |
| INTERIOR             |                                                                                |
| Seating trim         | Black Leather with Diamond Stitch                                              |
| Front row seats      | Elite (heated)                                                                 |
| Front storage        | Premium Lock box with 12v port                                                 |
| Load area seats      | Inward facing tip-ups                                                          |
| Steering wheel       | Arkon X Black leather 15"                                                      |
| Gear knobs           | Black anodized                                                                 |
| Gear gaiter          | Matching leather                                                               |
| Door cards           | Matching leather                                                               |
| Door furniture       | Black anodized                                                                 |
| Headlining           | Black suede                                                                    |
| Sound system         | Pioneer® Touch screen display with Apple® CarPlay and reversing camera display |