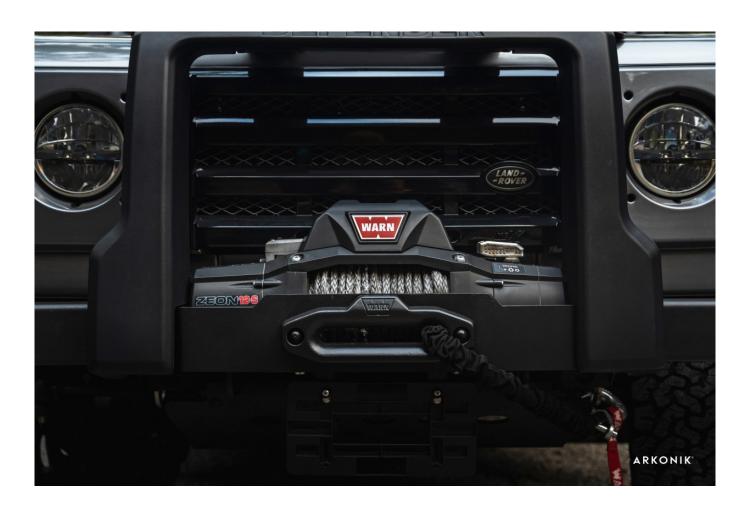

## **EXTERIOR**

| Body colour          | Corris Grey                                                                    |
|----------------------|--------------------------------------------------------------------------------|
| Paint finish         | Metallic                                                                       |
| Bonnet               | OEM Puma                                                                       |
| Bonnet badge         | Land Rover                                                                     |
| Wheels               | Kahn® Defend 1983 18" alloy                                                    |
| Tyres                | BFGoodrich® All Terrain T/A KO2                                                |
| Grille               | KBX® inc. light surrounds                                                      |
| Bumper               | Standard with end caps and DRLs                                                |
| Steering guard       | Raptor Black                                                                   |
| Headlights           | Truck-Lite Twin-Cat LEDs                                                       |
| Wing-top air intakes | KBX® Hi-Force                                                                  |
| Chequer plate        | Side sills                                                                     |
| Side steps           | Fire & Ice (Ebony)                                                             |
| Work lamp            | Rear-facing LED                                                                |
| Rear step            | NAS with 2" square receiver                                                    |
| INTERIOR             |                                                                                |
| Seating trim         | Black Leather with Diamond Stitch                                              |
| Front row seats      | Elite (heated)                                                                 |
| Front storage        | Premium Lock box with 12v port                                                 |
| Load area seats      | Inward facing tip-ups                                                          |
| Steering wheel       | Arkon X Black leather 15"                                                      |
| Gear knobs           | Black anodized                                                                 |
| Gear gaiter          | Matching leather                                                               |
| Door cards           | Matching leather                                                               |
| Door furniture       | Black anodized                                                                 |
| Headlining           | Black suede                                                                    |
| Sound system         | Pioneer® Touch screen display with Apple® CarPlay and reversing camera display |