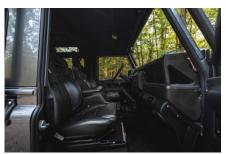

## **EXTERIOR**

| Body colour          | Corris Grey                                                                    |
|----------------------|--------------------------------------------------------------------------------|
| Paint finish         | Metallic                                                                       |
| Bonnet               | OEM Puma                                                                       |
| Bonnet badge         | Land Rover                                                                     |
| Wheels               | Kahn® Defend 1983 18" alloy                                                    |
| Tyres                | BFGoodrich® All Terrain T/A KO2                                                |
| Grille               | KBX® inc. light surrounds                                                      |
| Bumper               | Standard with end caps and DRLs                                                |
| Steering guard       | Raptor Black                                                                   |
| Headlights           | Truck-Lite Twin-Cat LEDs                                                       |
| Wing-top air intakes | KBX® Hi-Force                                                                  |
| Chequer plate        | Side sills                                                                     |
| Side steps           | Fire & Ice (Ebony)                                                             |
| Work lamp            | Rear-facing LED                                                                |
| Rear step            | NAS with 2" square receiver                                                    |
| INTERIOR             |                                                                                |
| Seating trim         | Black Leather with Diamond Stitch                                              |
| Front row seats      | Elite (heated)                                                                 |
| Front storage        | Premium Lock box with 12v port                                                 |
| Load area seats      | Inward facing tip-ups                                                          |
| Steering wheel       | Arkon X Black leather 15"                                                      |
| Gear knobs           | Black anodized                                                                 |
| Gear gaiter          | Matching leather                                                               |
| Door cards           | Matching leather                                                               |
| Door furniture       | Black anodized                                                                 |
| Headlining           | Black suede                                                                    |
| Sound system         | Pioneer® Touch screen display with Apple® CarPlay and reversing camera display |