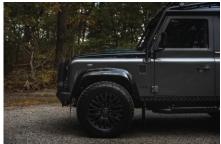

## **EXTERIOR**

| Body colour          | Corris Grey                                                                    |
|----------------------|--------------------------------------------------------------------------------|
| Paint finish         | Metallic                                                                       |
| Bonnet               | OEM Puma                                                                       |
| Bonnet badge         | Land Rover                                                                     |
| Wheels               | Kahn® Defend 1983 18" alloy                                                    |
| Tyres                | BFGoodrich® All Terrain T/A KO2                                                |
| Grille               | KBX® inc. light surrounds                                                      |
| Bumper               | Standard with end caps and DRLs                                                |
| Steering guard       | Raptor Black                                                                   |
| Headlights           | Truck-Lite Twin-Cat LEDs                                                       |
| Wing-top air intakes | KBX® Hi-Force                                                                  |
| Chequer plate        | Side sills                                                                     |
| Side steps           | Fire & Ice (Ebony)                                                             |
| Work lamp            | Rear-facing LED                                                                |
| Rear step            | NAS with 2" square receiver                                                    |
| INTERIOR             |                                                                                |
| Seating trim         | Black Leather with Diamond Stitch                                              |
| Front row seats      | Elite (heated)                                                                 |
| Front storage        | Premium Lock box with 12v port                                                 |
| Load area seats      | Inward facing tip-ups                                                          |
| Steering wheel       | Arkon X Black leather 15"                                                      |
| Gear knobs           | Black anodized                                                                 |
| Gear gaiter          | Matching leather                                                               |
| Door cards           | Matching leather                                                               |
| Door furniture       | Black anodized                                                                 |
| Headlining           | Black suede                                                                    |
| Sound system         | Pioneer® Touch screen display with Apple® CarPlay and reversing camera display |