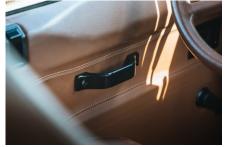

## **EXTERIOR**

| Body colour          | Brooklands Green                                         |
|----------------------|----------------------------------------------------------|
| Paint finish         | Metallic                                                 |
| Bonnet               | OEM original                                             |
| Bonnet badge         | Land Rover                                               |
| Wheels               | Mach 5 16" alloy (Black)                                 |
| Tyres                | BFGoodrich® All Terrain T/A KO2                          |
| Grille               | KBX® Signature inc. light surrounds                      |
| Bumper               | Standard with end caps                                   |
| Steering guard       | Raptor Silver                                            |
| Wing-top air intakes | KBX® Hi-Force                                            |
| Chequer plate        | Wing-top and side sills (Gloss Black)                    |
| Side steps           | Fire & Ice (Ebony)                                       |
| Rear step            | NAS                                                      |
| Window tints         | Yes                                                      |
| INTERIOR             |                                                          |
| Seating trim         | Country Tan Leather                                      |
| Front row seats      | Modular                                                  |
| Front storage        | Lock box                                                 |
| Steering wheel       | OEM original leather 16"                                 |
| Gear knobs           | Original                                                 |
| Gear gaiter          | Matching leather                                         |
| Door cards           | Matching leather                                         |
| Door furniture       | Black anodized                                           |
| Floor coverings      | Black carpet                                             |
| Headlining           | Black suede                                              |
| Sound system         | Alpine® head unit with Bluetooth & USB port & 4 speakers |