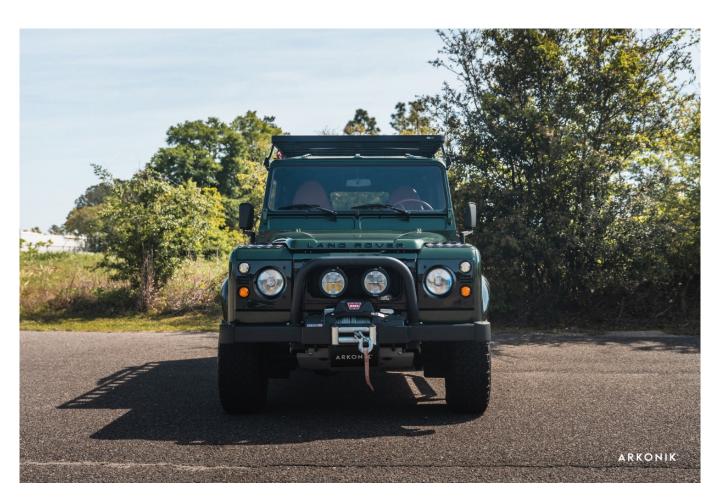

## 1992 SW-ARK791

£193,500\*

\*Price is in GBP (£) and is an estimate for your own build based on the same specification

1-800-984-3355 sales@arkonik.com

1992

Brooklands Green

6sp Auto

₁∰ 6.2L LS3

## **EXTERIOR**

| Body colour          | Brooklands Green                                         |
|----------------------|----------------------------------------------------------|
| Paint finish         | Metallic                                                 |
| Bonnet               | OEM original                                             |
| Bonnet badge         | Land Rover                                               |
| Wheels               | Mach 5 16" alloy (Black)                                 |
| Tyres                | BFGoodrich® All Terrain T/A KO2                          |
| Grille               | KBX® Signature inc. light surrounds                      |
| Bumper               | Standard with end caps                                   |
| Steering guard       | Raptor Silver                                            |
| Wing-top air intakes | KBX® Hi-Force                                            |
| Chequer plate        | Wing-top and side sills (Gloss Black)                    |
| Side steps           | Fire & Ice (Ebony)                                       |
| Rear step            | NAS                                                      |
| Window tints         | Yes                                                      |
| INTERIOR             |                                                          |
| Seating trim         | Country Tan Leather                                      |
| Front row seats      | Modular                                                  |
| Front storage        | Lock box                                                 |
| Steering wheel       | OEM original leather 16"                                 |
| Gear knobs           | Original                                                 |
| Gear gaiter          | Matching leather                                         |
| Door cards           | Matching leather                                         |
| Door furniture       | Black anodized                                           |
| Floor coverings      | Black carpet                                             |
| Headlining           | Black suede                                              |
| Sound system         | Alpine® head unit with Bluetooth & USB port & 4 speakers |