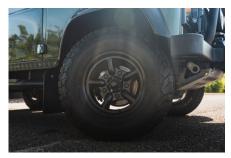

## **EXTERIOR**

| Body colour          | Brooklands Green                                         |
|----------------------|----------------------------------------------------------|
| Paint finish         | Metallic                                                 |
| Bonnet               | OEM original                                             |
| Bonnet badge         | Land Rover                                               |
| Wheels               | Mach 5 16" alloy (Black)                                 |
| Tyres                | BFGoodrich® All Terrain T/A KO2                          |
| Grille               | KBX® Signature inc. light surrounds                      |
| Bumper               | Standard with end caps                                   |
| Steering guard       | Raptor Silver                                            |
| Wing-top air intakes | KBX® Hi-Force                                            |
| Chequer plate        | Wing-top and side sills (Gloss Black)                    |
| Side steps           | Fire & Ice (Ebony)                                       |
| Rear step            | NAS                                                      |
| Window tints         | Yes                                                      |
| INTERIOR             |                                                          |
| Seating trim         | Country Tan Leather                                      |
| Front row seats      | Modular                                                  |
| Front storage        | Lock box                                                 |
| Steering wheel       | OEM original leather 16"                                 |
| Gear knobs           | Original                                                 |
| Gear gaiter          | Matching leather                                         |
| Door cards           | Matching leather                                         |
| Door furniture       | Black anodized                                           |
| Floor coverings      | Black carpet                                             |
| Headlining           | Black suede                                              |
| Sound system         | Alpine® head unit with Bluetooth & USB port & 4 speakers |