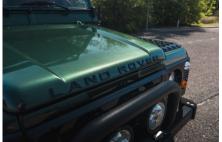

## **EXTERIOR**

| Body colour          | Brooklands Green                                         |
|----------------------|----------------------------------------------------------|
| Paint finish         | Metallic                                                 |
| Bonnet               | OEM original                                             |
| Bonnet badge         | Land Rover                                               |
| Wheels               | Mach 5 16" alloy (Black)                                 |
| Tyres                | BFGoodrich® All Terrain T/A KO2                          |
| Grille               | KBX® Signature inc. light surrounds                      |
| Bumper               | Standard with end caps                                   |
| Steering guard       | Raptor Silver                                            |
| Wing-top air intakes | KBX® Hi-Force                                            |
| Chequer plate        | Wing-top and side sills (Gloss Black)                    |
| Side steps           | Fire & Ice (Ebony)                                       |
| Rear step            | NAS                                                      |
| Window tints         | Yes                                                      |
| INTERIOR             |                                                          |
| Seating trim         | Country Tan Leather                                      |
| Front row seats      | Modular                                                  |
| Front storage        | Lock box                                                 |
| Steering wheel       | OEM original leather 16"                                 |
| Gear knobs           | Original                                                 |
| Gear gaiter          | Matching leather                                         |
| Door cards           | Matching leather                                         |
| Door furniture       | Black anodized                                           |
| Floor coverings      | Black carpet                                             |
| Headlining           | Black suede                                              |
| Sound system         | Alpine® head unit with Bluetooth & USB port & 4 speakers |