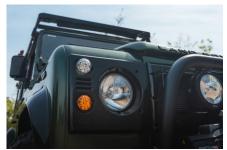

## **EXTERIOR**

| Body colour          | Brooklands Green                                         |
|----------------------|----------------------------------------------------------|
| Paint finish         | Metallic                                                 |
| Bonnet               | OEM original                                             |
| Bonnet badge         | Land Rover                                               |
| Wheels               | Mach 5 16" alloy (Black)                                 |
| Tyres                | BFGoodrich® All Terrain T/A KO2                          |
| Grille               | KBX® Signature inc. light surrounds                      |
| Bumper               | Standard with end caps                                   |
| Steering guard       | Raptor Silver                                            |
| Wing-top air intakes | KBX® Hi-Force                                            |
| Chequer plate        | Wing-top and side sills (Gloss Black)                    |
| Side steps           | Fire & Ice (Ebony)                                       |
| Rear step            | NAS                                                      |
| Window tints         | Yes                                                      |
| INTERIOR             |                                                          |
| Seating trim         | Country Tan Leather                                      |
| Front row seats      | Modular                                                  |
| Front storage        | Lock box                                                 |
| Steering wheel       | OEM original leather 16"                                 |
| Gear knobs           | Original                                                 |
| Gear gaiter          | Matching leather                                         |
| Door cards           | Matching leather                                         |
| Door furniture       | Black anodized                                           |
| Floor coverings      | Black carpet                                             |
| Headlining           | Black suede                                              |
| Sound system         | Alpine® head unit with Bluetooth & USB port & 4 speakers |