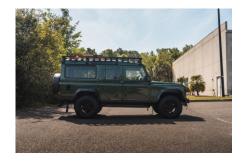

## 1992 SW-ARK791

£193,500\*

\*Price is in GBP (£) and is an estimate for your own build based on the same specification

1-800-984-3355 sales@arkonik.com

1992

Brooklands Green

6sp Auto

₁∰ 6.2L LS3

## **EXTERIOR**

| Body colour          | Brooklands Green                                         |
|----------------------|----------------------------------------------------------|
| Paint finish         | Metallic                                                 |
| Bonnet               | OEM original                                             |
| Bonnet badge         | Land Rover                                               |
| Wheels               | Mach 5 16" alloy (Black)                                 |
| Tyres                | BFGoodrich® All Terrain T/A KO2                          |
| Grille               | KBX® Signature inc. light surrounds                      |
| Bumper               | Standard with end caps                                   |
| Steering guard       | Raptor Silver                                            |
| Wing-top air intakes | KBX® Hi-Force                                            |
| Chequer plate        | Wing-top and side sills (Gloss Black)                    |
| Side steps           | Fire & Ice (Ebony)                                       |
| Rear step            | NAS                                                      |
| Window tints         | Yes                                                      |
| INTERIOR             |                                                          |
| Seating trim         | Country Tan Leather                                      |
| Front row seats      | Modular                                                  |
| Front storage        | Lock box                                                 |
| Steering wheel       | OEM original leather 16"                                 |
| Gear knobs           | Original                                                 |
| Gear gaiter          | Matching leather                                         |
| Door cards           | Matching leather                                         |
| Door furniture       | Black anodized                                           |
| Floor coverings      | Black carpet                                             |
| Headlining           | Black suede                                              |
| Sound system         | Alpine® head unit with Bluetooth & USB port & 4 speakers |