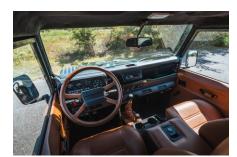

## **EXTERIOR**

| Body colour          | Brooklands Green                                         |
|----------------------|----------------------------------------------------------|
| Paint finish         | Metallic                                                 |
| Bonnet               | OEM original                                             |
| Bonnet badge         | Land Rover                                               |
| Wheels               | Mach 5 16" alloy (Black)                                 |
| Tyres                | BFGoodrich® All Terrain T/A KO2                          |
| Grille               | KBX® Signature inc. light surrounds                      |
| Bumper               | Standard with end caps                                   |
| Steering guard       | Raptor Silver                                            |
| Wing-top air intakes | KBX® Hi-Force                                            |
| Chequer plate        | Wing-top and side sills (Gloss Black)                    |
| Side steps           | Fire & Ice (Ebony)                                       |
| Rear step            | NAS                                                      |
| Window tints         | Yes                                                      |
| INTERIOR             |                                                          |
| Seating trim         | Country Tan Leather                                      |
| Front row seats      | Modular                                                  |
| Front storage        | Lock box                                                 |
| Steering wheel       | OEM original leather 16"                                 |
| Gear knobs           | Original                                                 |
| Gear gaiter          | Matching leather                                         |
| Door cards           | Matching leather                                         |
| Door furniture       | Black anodized                                           |
| Floor coverings      | Black carpet                                             |
| Headlining           | Black suede                                              |
| Sound system         | Alpine® head unit with Bluetooth & USB port & 4 speakers |