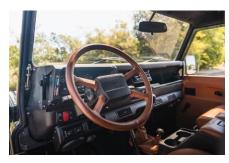

## **EXTERIOR**

| Body colour          | Brooklands Green                                         |
|----------------------|----------------------------------------------------------|
| Paint finish         | Metallic                                                 |
| Bonnet               | OEM original                                             |
| Bonnet badge         | Land Rover                                               |
| Wheels               | Mach 5 16" alloy (Black)                                 |
| Tyres                | BFGoodrich® All Terrain T/A KO2                          |
| Grille               | KBX® Signature inc. light surrounds                      |
| Bumper               | Standard with end caps                                   |
| Steering guard       | Raptor Silver                                            |
| Wing-top air intakes | KBX® Hi-Force                                            |
| Chequer plate        | Wing-top and side sills (Gloss Black)                    |
| Side steps           | Fire & Ice (Ebony)                                       |
| Rear step            | NAS                                                      |
| Window tints         | Yes                                                      |
| INTERIOR             |                                                          |
| Seating trim         | Country Tan Leather                                      |
| Front row seats      | Modular                                                  |
| Front storage        | Lock box                                                 |
| Steering wheel       | OEM original leather 16"                                 |
| Gear knobs           | Original                                                 |
| Gear gaiter          | Matching leather                                         |
| Door cards           | Matching leather                                         |
| Door furniture       | Black anodized                                           |
| Floor coverings      | Black carpet                                             |
| Headlining           | Black suede                                              |
| Sound system         | Alpine® head unit with Bluetooth & USB port & 4 speakers |