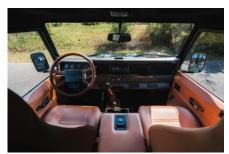

## **EXTERIOR**

| Body colour          | Brooklands Green                                         |
|----------------------|----------------------------------------------------------|
| Paint finish         | Metallic                                                 |
| Bonnet               | OEM original                                             |
| Bonnet badge         | Land Rover                                               |
| Wheels               | Mach 5 16" alloy (Black)                                 |
| Tyres                | BFGoodrich® All Terrain T/A KO2                          |
| Grille               | KBX® Signature inc. light surrounds                      |
| Bumper               | Standard with end caps                                   |
| Steering guard       | Raptor Silver                                            |
| Wing-top air intakes | KBX® Hi-Force                                            |
| Chequer plate        | Wing-top and side sills (Gloss Black)                    |
| Side steps           | Fire & Ice (Ebony)                                       |
| Rear step            | NAS                                                      |
| Window tints         | Yes                                                      |
| INTERIOR             |                                                          |
| Seating trim         | Country Tan Leather                                      |
| Front row seats      | Modular                                                  |
| Front storage        | Lock box                                                 |
| Steering wheel       | OEM original leather 16"                                 |
| Gear knobs           | Original                                                 |
| Gear gaiter          | Matching leather                                         |
| Door cards           | Matching leather                                         |
| Door furniture       | Black anodized                                           |
| Floor coverings      | Black carpet                                             |
| Headlining           | Black suede                                              |
| Sound system         | Alpine® head unit with Bluetooth & USB port & 4 speakers |