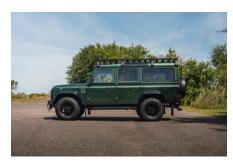

## 1992 SW-ARK791

£193,500\*

\*Price is in GBP (£) and is an estimate for your own build based on the same specification

1-800-984-3355 sales@arkonik.com

1992

Brooklands Green

6sp Auto

₁∰ 6.2L LS3

## **EXTERIOR**

| Body colour          | Brooklands Green                                         |
|----------------------|----------------------------------------------------------|
| Paint finish         | Metallic                                                 |
| Bonnet               | OEM original                                             |
| Bonnet badge         | Land Rover                                               |
| Wheels               | Mach 5 16" alloy (Black)                                 |
| Tyres                | BFGoodrich® All Terrain T/A KO2                          |
| Grille               | KBX® Signature inc. light surrounds                      |
| Bumper               | Standard with end caps                                   |
| Steering guard       | Raptor Silver                                            |
| Wing-top air intakes | KBX® Hi-Force                                            |
| Chequer plate        | Wing-top and side sills (Gloss Black)                    |
| Side steps           | Fire & Ice (Ebony)                                       |
| Rear step            | NAS                                                      |
| Window tints         | Yes                                                      |
| INTERIOR             |                                                          |
| Seating trim         | Country Tan Leather                                      |
| Front row seats      | Modular                                                  |
| Front storage        | Lock box                                                 |
| Steering wheel       | OEM original leather 16"                                 |
| Gear knobs           | Original                                                 |
| Gear gaiter          | Matching leather                                         |
| Door cards           | Matching leather                                         |
| Door furniture       | Black anodized                                           |
| Floor coverings      | Black carpet                                             |
| Headlining           | Black suede                                              |
| Sound system         | Alpine® head unit with Bluetooth & USB port & 4 speakers |