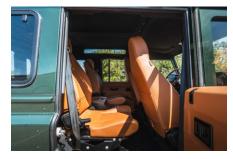

## **EXTERIOR**

| Body colour          | Brooklands Green                                         |
|----------------------|----------------------------------------------------------|
| Paint finish         | Metallic                                                 |
| Bonnet               | OEM original                                             |
| Bonnet badge         | Land Rover                                               |
| Wheels               | Mach 5 16" alloy (Black)                                 |
| Tyres                | BFGoodrich® All Terrain T/A KO2                          |
| Grille               | KBX® Signature inc. light surrounds                      |
| Bumper               | Standard with end caps                                   |
| Steering guard       | Raptor Silver                                            |
| Wing-top air intakes | KBX® Hi-Force                                            |
| Chequer plate        | Wing-top and side sills (Gloss Black)                    |
| Side steps           | Fire & Ice (Ebony)                                       |
| Rear step            | NAS                                                      |
| Window tints         | Yes                                                      |
| INTERIOR             |                                                          |
| Seating trim         | Country Tan Leather                                      |
| Front row seats      | Modular                                                  |
| Front storage        | Lock box                                                 |
| Steering wheel       | OEM original leather 16"                                 |
| Gear knobs           | Original                                                 |
| Gear gaiter          | Matching leather                                         |
| Door cards           | Matching leather                                         |
| Door furniture       | Black anodized                                           |
| Floor coverings      | Black carpet                                             |
| Headlining           | Black suede                                              |
| Sound system         | Alpine® head unit with Bluetooth & USB port & 4 speakers |