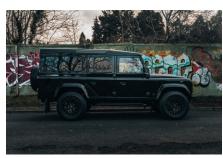

### **EXTERIOR**

| EXTERIOR             |                                 |
|----------------------|---------------------------------|
| Body colour          | Santorini Black                 |
| Paint finish         | Metallic                        |
| Bonnet               | OEM Puma                        |
| Wheels               | Kahn® Defend 1983 18" alloy     |
| Tyres                | General Grabber® AT2            |
| Grille               | KBX® inc. light surrounds       |
| Bumper               | Standard with end caps and DRLs |
| Steering guard       | Raptor Black                    |
| Headlights           | Truck-Lite Twin-Cat LEDs        |
| Wing-top air intakes | Billet Alloy                    |
| Side steps           | Fire & Ice (Ebony)              |
| Work lamp            | Rear-facing LED                 |
| Rear step            | NAS                             |
| Window tints         | Yes                             |
| INTERIOR             |                                 |
| Seating trim         | Black Nappa leather             |
| Front row seats      | Puma (heated)                   |
| Front storage        | Lock box with combination lock  |