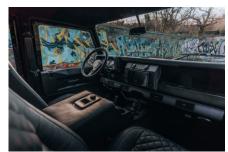

### **EXTERIOR**

| EXTERIOR             |                                 |
|----------------------|---------------------------------|
| Body colour          | Santorini Black                 |
| Paint finish         | Metallic                        |
| Bonnet               | OEM Puma                        |
| Wheels               | Kahn® Defend 1983 18" alloy     |
| Tyres                | General Grabber® AT2            |
| Grille               | KBX® inc. light surrounds       |
| Bumper               | Standard with end caps and DRLs |
| Steering guard       | Raptor Black                    |
| Headlights           | Truck-Lite Twin-Cat LEDs        |
| Wing-top air intakes | Billet Alloy                    |
| Side steps           | Fire & Ice (Ebony)              |
| Work lamp            | Rear-facing LED                 |
| Rear step            | NAS                             |
| Window tints         | Yes                             |
| INTERIOR             |                                 |
| Seating trim         | Black Nappa leather             |
| Front row seats      | Puma (heated)                   |
| Front storage        | Lock box with combination lock  |

| Seating trim    | Black Nappa leatner                                                                |
|-----------------|------------------------------------------------------------------------------------|
| Front row seats | Puma (heated)                                                                      |
| Front storage   | Lock box with combination lock                                                     |
| Load area seats | Inward facing tip-ups                                                              |
| Steering wheel  | Arkon X Black leather 15"                                                          |
| Gear knobs      | Black anodized                                                                     |
| Gear gaiter     | Matching leather                                                                   |
| Door cards      | Matching leather                                                                   |
| Door furniture  | Black anodized                                                                     |
| Floor coverings | Black carpet                                                                       |
| Headlining      | Black suede                                                                        |
| Sound system    | Pioneer® NEX Touch screen display with Apple® CarPlay and reversing camera display |
|                 |                                                                                    |