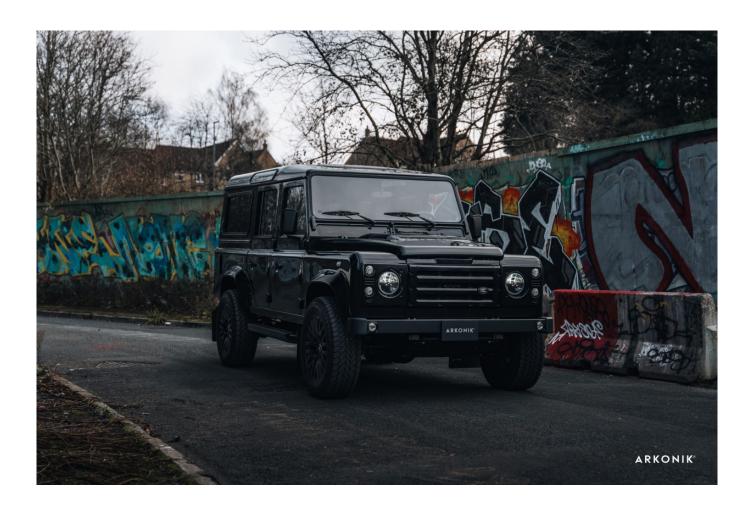

### 1997 SW-ARK780

£242,898\*

\*Price is in GBP (£) and is an estimate for your own build based on the same specification

Make an inquiry

1-800-984-3355 sales@arkonik.com

Santorini Black

### **EXTERIOR**

| EXTERIOR             |                                 |
|----------------------|---------------------------------|
| Body colour          | Santorini Black                 |
| Paint finish         | Metallic                        |
| Bonnet               | OEM Puma                        |
| Wheels               | Kahn® Defend 1983 18" alloy     |
| Tyres                | General Grabber® AT2            |
| Grille               | KBX® inc. light surrounds       |
| Bumper               | Standard with end caps and DRLs |
| Steering guard       | Raptor Black                    |
| Headlights           | Truck-Lite Twin-Cat LEDs        |
| Wing-top air intakes | Billet Alloy                    |
| Side steps           | Fire & Ice (Ebony)              |
| Work lamp            | Rear-facing LED                 |
| Rear step            | NAS                             |
| Window tints         | Yes                             |
| INTERIOR             |                                 |
| Seating trim         | Black Nappa leather             |
| Front row seats      | Puma (heated)                   |
| Front storage        | Lock box with combination lock  |