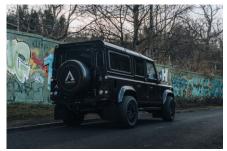

### **EXTERIOR**

| EXTERIOR             |                                 |
|----------------------|---------------------------------|
| Body colour          | Santorini Black                 |
| Paint finish         | Metallic                        |
| Bonnet               | OEM Puma                        |
| Wheels               | Kahn® Defend 1983 18" alloy     |
| Tyres                | General Grabber® AT2            |
| Grille               | KBX® inc. light surrounds       |
| Bumper               | Standard with end caps and DRLs |
| Steering guard       | Raptor Black                    |
| Headlights           | Truck-Lite Twin-Cat LEDs        |
| Wing-top air intakes | Billet Alloy                    |
| Side steps           | Fire & Ice (Ebony)              |
| Work lamp            | Rear-facing LED                 |
| Rear step            | NAS                             |
| Window tints         | Yes                             |
| INTERIOR             |                                 |
| Seating trim         | Black Nappa leather             |
| Front row seats      | Puma (heated)                   |
| Front storage        | Lock box with combination lock  |