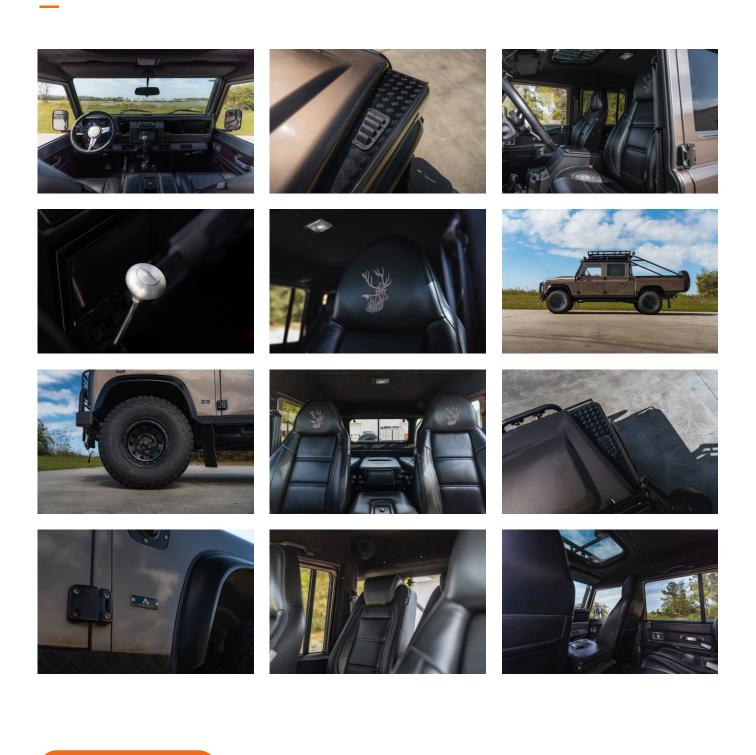

#### EXTERIOR

| Body colour          | Nara Bronze                           |
|----------------------|---------------------------------------|
| Paint finish         | Metallic                              |
| Bonnet               | OEM Puma                              |
| Bonnet badge         | Land Rover                            |
| Wheels               | Steel 16" (Black)                     |
| Tyres                | BFGoodrich® All Terrain T/A KO2       |
| Grille               | KBX® inc. light surrounds             |
| Bumper               | Standard with DRLs                    |
| Steering guard       | Raptor Black                          |
| Headlights           | Truck-Lite Twin-Cat LEDs              |
| Wing-top air intakes | KBX® Hi-Force                         |
| Chequer plate        | Wing-top and side sills (Satin Black) |
| Side steps           | Fire & Ice (Ebony)                    |
| Work lamp            | Rear-facing LED                       |
| Rear step            | NAS with 2" square receiver           |
| Window tints         | Light Smoke (35%)                     |

#### INTERIOR

| Seating trim    | Black Nappa leather                                                            |
|-----------------|--------------------------------------------------------------------------------|
| Front row seats | Modular (heated)                                                               |
| Front storage   | Lock box with 12v & twin USB ports                                             |
| Steering wheel  | Arkon X Black leather 15"                                                      |
| Gear knobs      | Brushed alloy                                                                  |
| Gear gaiter     | <br>Matching leather                                                           |
| Door cards      | Matching leather                                                               |
| Door furniture  | Brushed alloy                                                                  |
| Floor coverings | Black carpet                                                                   |
| Headlining      | Black suede                                                                    |
| Sound system    | Pioneer® Touch screen display with Apple® CarPlay and reversing camera display |