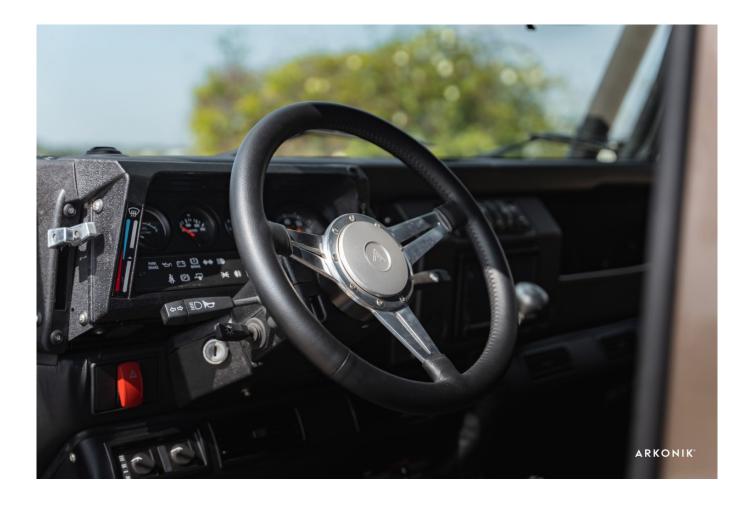

#### INTERIOR

| Seating trim    | Black Nappa leather                                                            |
|-----------------|--------------------------------------------------------------------------------|
| Front row seats | Modular (heated)                                                               |
| Front storage   | Lock box with 12v & twin USB ports                                             |
| Steering wheel  | Arkon X Black leather 15"                                                      |
| Gear knobs      | Brushed alloy                                                                  |
| Gear gaiter     | <br>Matching leather                                                           |
| Door cards      | Matching leather                                                               |
| Door furniture  | Brushed alloy                                                                  |
| Floor coverings | Black carpet                                                                   |
| Headlining      | Black suede                                                                    |
| Sound system    | Pioneer® Touch screen display with Apple® CarPlay and reversing camera display |