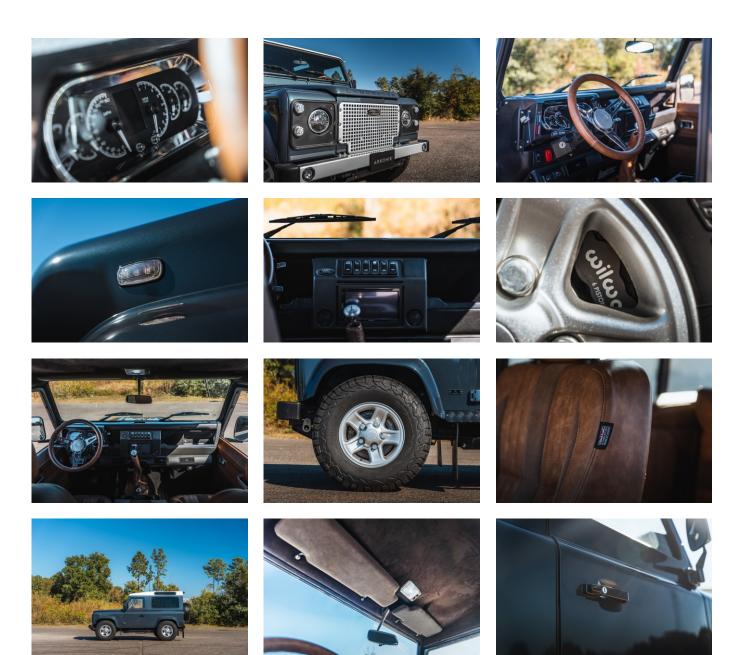

### EXTERIOR

| Body colour          | Midnight Sky                    |
|----------------------|---------------------------------|
| Paint finish         | Metallic                        |
| Bonnet               | OEM original                    |
| Bonnet badge         | Land Rover                      |
| Wheels               | Boost 16" alloy (Silver)        |
| Tyres                | BFGoodrich® All Terrain T/A KO2 |
| Grille               | Heritage                        |
| Bumper               | Standard with end caps and DRLs |
| Steering guard       | Raptor Black                    |
| Headlights           | Truck-Lite Twin-Cat LEDs        |
| Wing-top air intakes | Original                        |
| Chequer plate        | Side sills                      |
| Side steps           | Fire & Ice (Aluminium)          |
| Work lamp            | Rear-facing LED                 |
| Rear step            | NAS with 2" square receiver     |
| Window tints         | Yes                             |

#### INTERIOR

| Seating trim    | Round Table Brown Vintage Leather                                              |
|-----------------|--------------------------------------------------------------------------------|
| Front row seats | Puma (heated)                                                                  |
| Front storage   | Lock Box with 12v port                                                         |
| Load area seats | Lock & Fold                                                                    |
| Steering wheel  | Arkon X Brown leather 15"                                                      |
| Gear knobs      | Brushed alloy                                                                  |
| Gear gaiter     | Matching leather                                                               |
| Door cards      | Matching leather                                                               |
| Door furniture  | Brushed alloy                                                                  |
| Floor coverings | Black carpet                                                                   |
| Headlining      | Black suede                                                                    |
| Sound system    | Pioneer® Touch screen display with Apple® CarPlay and reversing camera display |