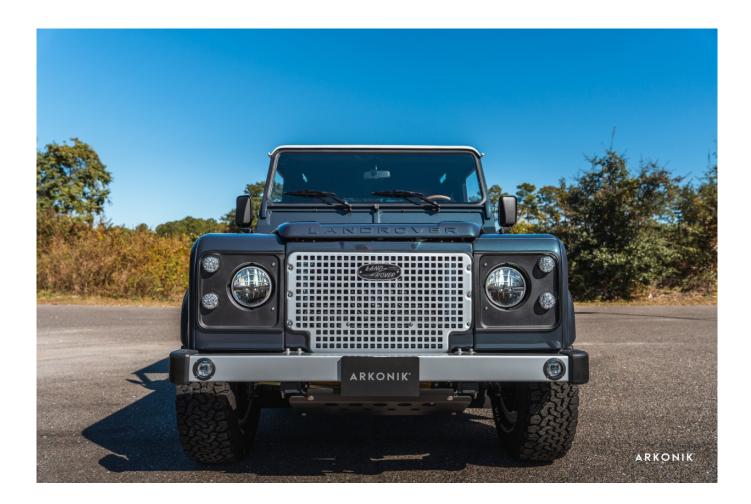

### EXTERIOR

| Body colour          | Midnight Sky                    |
|----------------------|---------------------------------|
| Paint finish         | Metallic                        |
| Bonnet               | OEM original                    |
| Bonnet badge         | Land Rover                      |
| Wheels               | Boost 16" alloy (Silver)        |
| Tyres                | BFGoodrich® All Terrain T/A KO2 |
| Grille               | Heritage                        |
| Bumper               | Standard with end caps and DRLs |
| Steering guard       | Raptor Black                    |
| Headlights           | Truck-Lite Twin-Cat LEDs        |
| Wing-top air intakes | Original                        |
| Chequer plate        | Side sills                      |
| Side steps           | Fire & Ice (Aluminium)          |
| Work lamp            | Rear-facing LED                 |
| Rear step            | NAS with 2" square receiver     |
| Window tints         | Yes                             |

RESTORED BY US. REIMAGINED BY YOU.