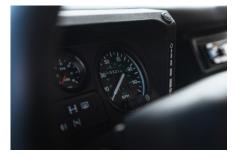

## **EXTERIOR**

| Body colour          | Java Black                                               |
|----------------------|----------------------------------------------------------|
| Paint finish         | Solid                                                    |
| Bonnet               | OEM original                                             |
| Bonnet badge         | Land Rover                                               |
| Wheels               | Mach 5 16" alloy (Black)                                 |
| Tyres                | BFGoodrich® All Terrain T/A KO2                          |
| Grille               | OEM                                                      |
| Bumper               | Standard with end caps                                   |
| Headlights           | WIPAC® Xenon / Standard                                  |
| Wing-top air intakes | Original                                                 |
| Rear step            | NAS with 2" square receiver                              |
| Window tints         | No Tint                                                  |
| INTERIOR             |                                                          |
| Seating trim         | Black Leather                                            |
| Front row seats      | Modular                                                  |
| Front storage        | Cubby box                                                |
| Load area seats      | Bench                                                    |
| Steering wheel       | OEM original leather 16"                                 |
| Gear knobs           | Original                                                 |
| Gear gaiter          | Matching leather                                         |
| Door cards           | OEM                                                      |
| Door furniture       | OEM                                                      |
| Floor coverings      | Grey carpet                                              |
| Headlining           | Original Grey Ripple nylon                               |
| Sound system         | Alpine® head unit with Bluetooth & USB port & 4 speakers |