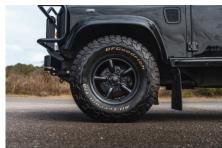

## **EXTERIOR**

| Body colour          | Java Black                                               |
|----------------------|----------------------------------------------------------|
| Paint finish         | Solid                                                    |
| Bonnet               | OEM original                                             |
| Bonnet badge         | Land Rover                                               |
| Wheels               | Mach 5 16" alloy (Black)                                 |
| Tyres                | BFGoodrich® All Terrain T/A KO2                          |
| Grille               | OEM                                                      |
| Bumper               | Standard with end caps                                   |
| Headlights           | WIPAC® Xenon / Standard                                  |
| Wing-top air intakes | Original                                                 |
| Rear step            | NAS with 2" square receiver                              |
| Window tints         | No Tint                                                  |
| INTERIOR             |                                                          |
| Seating trim         | Black Leather                                            |
| Front row seats      | Modular                                                  |
| Front storage        | Cubby box                                                |
| Load area seats      | Bench                                                    |
| Steering wheel       | OEM original leather 16"                                 |
| Gear knobs           | Original                                                 |
| Gear gaiter          | Matching leather                                         |
| Door cards           | OEM                                                      |
| Door furniture       | OEM                                                      |
| Floor coverings      | Grey carpet                                              |
| Headlining           | Original Grey Ripple nylon                               |
| Sound system         | Alpine® head unit with Bluetooth & USB port & 4 speakers |