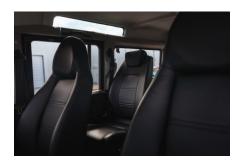

## **EXTERIOR**

| Body colour          | Java Black                                               |
|----------------------|----------------------------------------------------------|
| Paint finish         | Solid                                                    |
| Bonnet               | OEM original                                             |
| Bonnet badge         | Land Rover                                               |
| Wheels               | Mach 5 16" alloy (Black)                                 |
| Tyres                | BFGoodrich® All Terrain T/A KO2                          |
| Grille               | OEM                                                      |
| Bumper               | Standard with end caps                                   |
| Headlights           | WIPAC® Xenon / Standard                                  |
| Wing-top air intakes | Original                                                 |
| Rear step            | NAS with 2" square receiver                              |
| Window tints         | No Tint                                                  |
| INTERIOR             |                                                          |
| Seating trim         | Black Leather                                            |
| Front row seats      | Modular                                                  |
| Front storage        | Cubby box                                                |
| Load area seats      | Bench                                                    |
| Steering wheel       | OEM original leather 16"                                 |
| Gear knobs           | Original                                                 |
| Gear gaiter          | Matching leather                                         |
| Door cards           | OEM                                                      |
| Door furniture       | OEM                                                      |
| Floor coverings      | Grey carpet                                              |
| Headlining           | Original Grey Ripple nylon                               |
| Sound system         | Alpine® head unit with Bluetooth & USB port & 4 speakers |