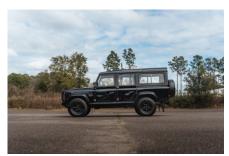

## 1992 SW-ARK761

£114,001\*

\*Price is in GBP (£) and is an estimate for your own build based on the same specification

1-800-984-3355 sales@arkonik.com

1992

Java Black

5sp Manual

心 200Tdi

## **EXTERIOR**

| Body colour          | Java Black                                               |
|----------------------|----------------------------------------------------------|
| Paint finish         | Solid                                                    |
| Bonnet               | OEM original                                             |
| Bonnet badge         | Land Rover                                               |
| Wheels               | Mach 5 16" alloy (Black)                                 |
| Tyres                | BFGoodrich® All Terrain T/A KO2                          |
| Grille               | OEM                                                      |
| Bumper               | Standard with end caps                                   |
| Headlights           | WIPAC® Xenon / Standard                                  |
| Wing-top air intakes | Original                                                 |
| Rear step            | NAS with 2" square receiver                              |
| Window tints         | No Tint                                                  |
| INTERIOR             |                                                          |
| Seating trim         | Black Leather                                            |
| Front row seats      | Modular                                                  |
| Front storage        | Cubby box                                                |
| Load area seats      | Bench                                                    |
| Steering wheel       | OEM original leather 16"                                 |
| Gear knobs           | Original                                                 |
| Gear gaiter          | Matching leather                                         |
| Door cards           | OEM                                                      |
| Door furniture       | OEM                                                      |
| Floor coverings      | Grey carpet                                              |
| Headlining           | Original Grey Ripple nylon                               |
| Sound system         | Alpine® head unit with Bluetooth & USB port & 4 speakers |