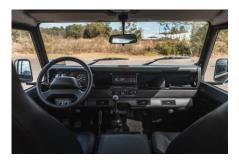

## **EXTERIOR**

| Body colour          | Java Black                                               |
|----------------------|----------------------------------------------------------|
| Paint finish         | Solid                                                    |
| Bonnet               | OEM original                                             |
| Bonnet badge         | Land Rover                                               |
| Wheels               | Mach 5 16" alloy (Black)                                 |
| Tyres                | BFGoodrich® All Terrain T/A KO2                          |
| Grille               | OEM                                                      |
| Bumper               | Standard with end caps                                   |
| Headlights           | WIPAC® Xenon / Standard                                  |
| Wing-top air intakes | Original                                                 |
| Rear step            | NAS with 2" square receiver                              |
| Window tints         | No Tint                                                  |
| INTERIOR             |                                                          |
| Seating trim         | Black Leather                                            |
| Front row seats      | Modular                                                  |
| Front storage        | Cubby box                                                |
| Load area seats      | Bench                                                    |
| Steering wheel       | OEM original leather 16"                                 |
| Gear knobs           | Original                                                 |
| Gear gaiter          | Matching leather                                         |
| Door cards           | OEM                                                      |
| Door furniture       | OEM                                                      |
| Floor coverings      | Grey carpet                                              |
| Headlining           | Original Grey Ripple nylon                               |
| Sound system         | Alpine® head unit with Bluetooth & USB port & 4 speakers |