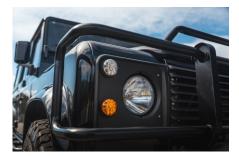

## **EXTERIOR**

| Body colour          | Java Black                                               |
|----------------------|----------------------------------------------------------|
| Paint finish         | Solid                                                    |
| Bonnet               | OEM original                                             |
| Bonnet badge         | Land Rover                                               |
| Wheels               | Mach 5 16" alloy (Black)                                 |
| Tyres                | BFGoodrich® All Terrain T/A KO2                          |
| Grille               | OEM                                                      |
| Bumper               | Standard with end caps                                   |
| Headlights           | WIPAC® Xenon / Standard                                  |
| Wing-top air intakes | Original                                                 |
| Rear step            | NAS with 2" square receiver                              |
| Window tints         | No Tint                                                  |
| INTERIOR             |                                                          |
| Seating trim         | Black Leather                                            |
| Front row seats      | Modular                                                  |
| Front storage        | Cubby box                                                |
| Load area seats      | Bench                                                    |
| Steering wheel       | OEM original leather 16"                                 |
| Gear knobs           | Original                                                 |
| Gear gaiter          | Matching leather                                         |
| Door cards           | OEM                                                      |
| Door furniture       | OEM                                                      |
| Floor coverings      | Grey carpet                                              |
| Headlining           | Original Grey Ripple nylon                               |
| Sound system         | Alpine® head unit with Bluetooth & USB port & 4 speakers |