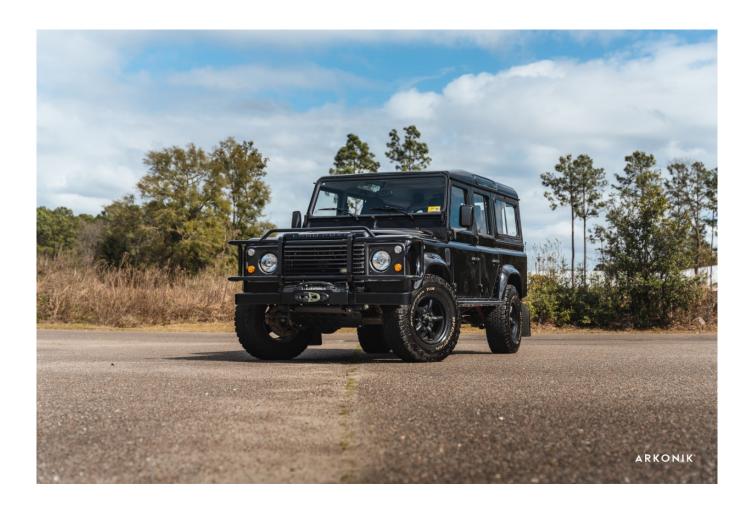

## 1992 SW-ARK761

£114,001\*

\*Price is in GBP (£) and is an estimate for your own build based on the same specification

1-800-984-3355 sales@arkonik.com

1992

Java Black

5sp Manual

心 200Tdi

## **EXTERIOR**

| Body colour          | Java Black                                               |
|----------------------|----------------------------------------------------------|
| Paint finish         | Solid                                                    |
| Bonnet               | OEM original                                             |
| Bonnet badge         | Land Rover                                               |
| Wheels               | Mach 5 16" alloy (Black)                                 |
| Tyres                | BFGoodrich® All Terrain T/A KO2                          |
| Grille               | OEM                                                      |
| Bumper               | Standard with end caps                                   |
| Headlights           | WIPAC® Xenon / Standard                                  |
| Wing-top air intakes | Original                                                 |
| Rear step            | NAS with 2" square receiver                              |
| Window tints         | No Tint                                                  |
| INTERIOR             |                                                          |
| Seating trim         | Black Leather                                            |
| Front row seats      | Modular                                                  |
| Front storage        | Cubby box                                                |
| Load area seats      | Bench                                                    |
| Steering wheel       | OEM original leather 16"                                 |
| Gear knobs           | Original                                                 |
| Gear gaiter          | Matching leather                                         |
| Door cards           | OEM                                                      |
| Door furniture       | OEM                                                      |
| Floor coverings      | Grey carpet                                              |
| Headlining           | Original Grey Ripple nylon                               |
| Sound system         | Alpine® head unit with Bluetooth & USB port & 4 speakers |