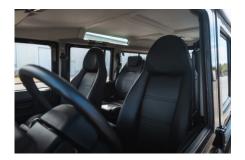

## **EXTERIOR**

| Body colour          | Java Black                                               |
|----------------------|----------------------------------------------------------|
| Paint finish         | Solid                                                    |
| Bonnet               | OEM original                                             |
| Bonnet badge         | Land Rover                                               |
| Wheels               | Mach 5 16" alloy (Black)                                 |
| Tyres                | BFGoodrich® All Terrain T/A KO2                          |
| Grille               | OEM                                                      |
| Bumper               | Standard with end caps                                   |
| Headlights           | WIPAC® Xenon / Standard                                  |
| Wing-top air intakes | Original                                                 |
| Rear step            | NAS with 2" square receiver                              |
| Window tints         | No Tint                                                  |
| INTERIOR             |                                                          |
| Seating trim         | Black Leather                                            |
| Front row seats      | Modular                                                  |
| Front storage        | Cubby box                                                |
| Load area seats      | Bench                                                    |
| Steering wheel       | OEM original leather 16"                                 |
| Gear knobs           | Original                                                 |
| Gear gaiter          | Matching leather                                         |
| Door cards           | OEM                                                      |
| Door furniture       | OEM                                                      |
| Floor coverings      | Grey carpet                                              |
| Headlining           | Original Grey Ripple nylon                               |
| Sound system         | Alpine® head unit with Bluetooth & USB port & 4 speakers |