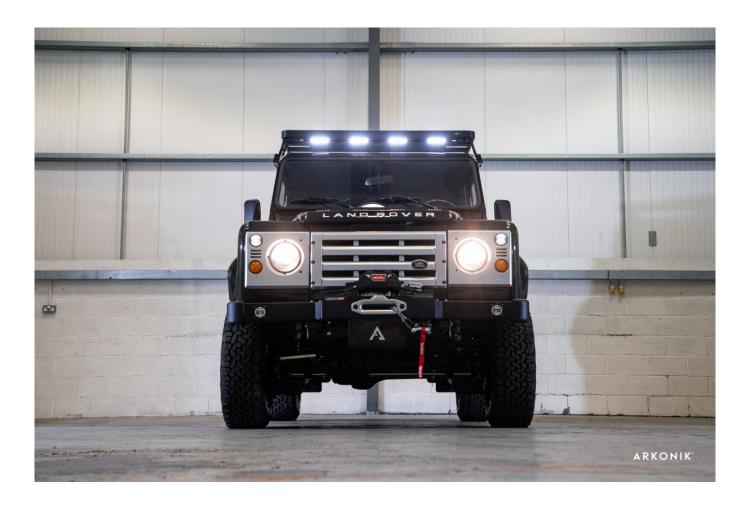

## 1993 SW-ARK756

£190,373\*

\*Price is in GBP (£) and is an estimate for your own build based on the same specification

Make an inquiry

1-800-984-3355 sales@arkonik.com

Santorini Black

## **EXTERIOR**

| Body colour          | Santorini Black                                                                |
|----------------------|--------------------------------------------------------------------------------|
| Paint finish         | Metallic                                                                       |
| Bonnet               | OEM Puma                                                                       |
| Bonnet badge         | Land Rover                                                                     |
| Wheels               | Sawtooth 16" alloy (Black)                                                     |
| Tyres                | BFGoodrich® All Terrain T/A KO2                                                |
| Grille               | KBX® inc. light surrounds                                                      |
| Bumper               | Standard with end caps and DRLs                                                |
| Steering guard       | Raptor Black                                                                   |
| Wing-top air intakes | KBX® Hi-Force                                                                  |
| Side steps           | Fire & Ice (Ebony)                                                             |
| Work lamp            | Rear-facing LED                                                                |
| Rear step            | NAS with 2" square receiver                                                    |
| Window tints         | Yes                                                                            |
| INTERIOR             |                                                                                |
| Seating trim         | Mocha Brown Leather                                                            |
| Front row seats      | Modular (heated)                                                               |
| Front storage        | Lock box                                                                       |
| Load area seats      | Inward facing tip-ups                                                          |
| Steering wheel       | Evander wood rimmed 15"                                                        |
| Gear knobs           | Alloy                                                                          |
| Gear gaiter          | Matching leather                                                               |
| Door cards           | Matching leather                                                               |
| Door furniture       | Alloy                                                                          |
| Headlining           | Black suede                                                                    |
| Sound system         | Pioneer® Touch screen display with Apple® CarPlay and reversing camera display |
|                      |                                                                                |