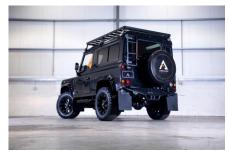

## **EXTERIOR**

| Body colour          | Santorini Black                                                                |
|----------------------|--------------------------------------------------------------------------------|
| Paint finish         | Metallic                                                                       |
| Bonnet               | OEM Puma                                                                       |
| Bonnet badge         | Land Rover                                                                     |
| Wheels               | Sawtooth 16" alloy (Black)                                                     |
| Tyres                | BFGoodrich® All Terrain T/A KO2                                                |
| Grille               | KBX® inc. light surrounds                                                      |
| Bumper               | Standard with end caps and DRLs                                                |
| Steering guard       | Raptor Black                                                                   |
| Wing-top air intakes | KBX® Hi-Force                                                                  |
| Side steps           | Fire & Ice (Ebony)                                                             |
| Work lamp            | Rear-facing LED                                                                |
| Rear step            | NAS with 2" square receiver                                                    |
| Window tints         | Yes                                                                            |
| INTERIOR             |                                                                                |
| Seating trim         | Mocha Brown Leather                                                            |
| Front row seats      | Modular (heated)                                                               |
| Front storage        | Lock box                                                                       |
| Load area seats      | Inward facing tip-ups                                                          |
| Steering wheel       | Evander wood rimmed 15"                                                        |
| Gear knobs           | Alloy                                                                          |
| Gear gaiter          | Matching leather                                                               |
| Door cards           | Matching leather                                                               |
| Door furniture       | Alloy                                                                          |
| Headlining           | Black suede                                                                    |
| Sound system         | Pioneer® Touch screen display with Apple® CarPlay and reversing camera display |
|                      |                                                                                |