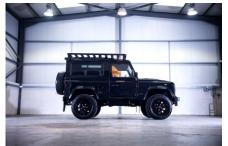

## **EXTERIOR**

| Body colour          | Santorini Black                                                                |
|----------------------|--------------------------------------------------------------------------------|
| Paint finish         | Metallic                                                                       |
| Bonnet               | OEM Puma                                                                       |
| Bonnet badge         | Land Rover                                                                     |
| Wheels               | Sawtooth 16" alloy (Black)                                                     |
| Tyres                | BFGoodrich® All Terrain T/A KO2                                                |
| Grille               | KBX® inc. light surrounds                                                      |
| Bumper               | Standard with end caps and DRLs                                                |
| Steering guard       | Raptor Black                                                                   |
| Wing-top air intakes | KBX® Hi-Force                                                                  |
| Side steps           | Fire & Ice (Ebony)                                                             |
| Work lamp            | Rear-facing LED                                                                |
| Rear step            | NAS with 2" square receiver                                                    |
| Window tints         | Yes                                                                            |
| INTERIOR             |                                                                                |
| Seating trim         | Mocha Brown Leather                                                            |
| Front row seats      | Modular (heated)                                                               |
| Front storage        | Lock box                                                                       |
| Load area seats      | Inward facing tip-ups                                                          |
| Steering wheel       | Evander wood rimmed 15"                                                        |
| Gear knobs           | Alloy                                                                          |
| Gear gaiter          | Matching leather                                                               |
| Door cards           | Matching leather                                                               |
| Door furniture       | Alloy                                                                          |
| Headlining           | Black suede                                                                    |
| Sound system         | Pioneer® Touch screen display with Apple® CarPlay and reversing camera display |
|                      |                                                                                |