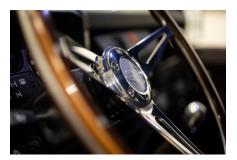

## **EXTERIOR**

| Body colour          | Santorini Black                                                                |
|----------------------|--------------------------------------------------------------------------------|
| Paint finish         | Metallic                                                                       |
| Bonnet               | OEM Puma                                                                       |
| Bonnet badge         | Land Rover                                                                     |
| Wheels               | Sawtooth 16" alloy (Black)                                                     |
| Tyres                | BFGoodrich® All Terrain T/A KO2                                                |
| Grille               | KBX® inc. light surrounds                                                      |
| Bumper               | Standard with end caps and DRLs                                                |
| Steering guard       | Raptor Black                                                                   |
| Wing-top air intakes | KBX® Hi-Force                                                                  |
| Side steps           | Fire & Ice (Ebony)                                                             |
| Work lamp            | Rear-facing LED                                                                |
| Rear step            | NAS with 2" square receiver                                                    |
| Window tints         | Yes                                                                            |
| INTERIOR             |                                                                                |
| Seating trim         | Mocha Brown Leather                                                            |
| Front row seats      | Modular (heated)                                                               |
| Front storage        | Lock box                                                                       |
| Load area seats      | Inward facing tip-ups                                                          |
| Steering wheel       | Evander wood rimmed 15"                                                        |
| Gear knobs           | Alloy                                                                          |
| Gear gaiter          | Matching leather                                                               |
| Door cards           | Matching leather                                                               |
| Door furniture       | Alloy                                                                          |
| Headlining           | Black suede                                                                    |
| Sound system         | Pioneer® Touch screen display with Apple® CarPlay and reversing camera display |
|                      |                                                                                |