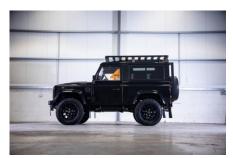

## **EXTERIOR**

| Body colour          | Santorini Black                                                                |
|----------------------|--------------------------------------------------------------------------------|
| Paint finish         | Metallic                                                                       |
| Bonnet               | OEM Puma                                                                       |
| Bonnet badge         | Land Rover                                                                     |
| Wheels               | Sawtooth 16" alloy (Black)                                                     |
| Tyres                | BFGoodrich® All Terrain T/A KO2                                                |
| Grille               | KBX® inc. light surrounds                                                      |
| Bumper               | Standard with end caps and DRLs                                                |
| Steering guard       | Raptor Black                                                                   |
| Wing-top air intakes | KBX® Hi-Force                                                                  |
| Side steps           | Fire & Ice (Ebony)                                                             |
| Work lamp            | Rear-facing LED                                                                |
| Rear step            | NAS with 2" square receiver                                                    |
| Window tints         | Yes                                                                            |
| INTERIOR             |                                                                                |
| Seating trim         | Mocha Brown Leather                                                            |
| Front row seats      | Modular (heated)                                                               |
| Front storage        | Lock box                                                                       |
| Load area seats      | Inward facing tip-ups                                                          |
| Steering wheel       | Evander wood rimmed 15"                                                        |
| Gear knobs           | Alloy                                                                          |
| Gear gaiter          | Matching leather                                                               |
| Door cards           | Matching leather                                                               |
| Door furniture       | Alloy                                                                          |
| Headlining           | Black suede                                                                    |
| Sound system         | Pioneer® Touch screen display with Apple® CarPlay and reversing camera display |
|                      |                                                                                |