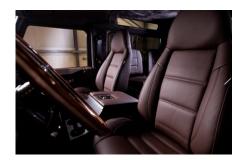

## **EXTERIOR**

| Body colour          | Santorini Black                                                                |
|----------------------|--------------------------------------------------------------------------------|
| Paint finish         | Metallic                                                                       |
| Bonnet               | OEM Puma                                                                       |
| Bonnet badge         | Land Rover                                                                     |
| Wheels               | Sawtooth 16" alloy (Black)                                                     |
| Tyres                | BFGoodrich® All Terrain T/A KO2                                                |
| Grille               | KBX® inc. light surrounds                                                      |
| Bumper               | Standard with end caps and DRLs                                                |
| Steering guard       | Raptor Black                                                                   |
| Wing-top air intakes | KBX® Hi-Force                                                                  |
| Side steps           | Fire & Ice (Ebony)                                                             |
| Work lamp            | Rear-facing LED                                                                |
| Rear step            | NAS with 2" square receiver                                                    |
| Window tints         | Yes                                                                            |
| INTERIOR             |                                                                                |
| Seating trim         | Mocha Brown Leather                                                            |
| Front row seats      | Modular (heated)                                                               |
| Front storage        | Lock box                                                                       |
| Load area seats      | Inward facing tip-ups                                                          |
| Steering wheel       | Evander wood rimmed 15"                                                        |
| Gear knobs           | Alloy                                                                          |
| Gear gaiter          | Matching leather                                                               |
| Door cards           | Matching leather                                                               |
| Door furniture       | Alloy                                                                          |
| Headlining           | Black suede                                                                    |
| Sound system         | Pioneer® Touch screen display with Apple® CarPlay and reversing camera display |
|                      |                                                                                |