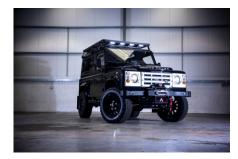

## **EXTERIOR**

| Body colour          | Santorini Black                                                                |
|----------------------|--------------------------------------------------------------------------------|
| Paint finish         | Metallic                                                                       |
| Bonnet               | OEM Puma                                                                       |
| Bonnet badge         | Land Rover                                                                     |
| Wheels               | Sawtooth 16" alloy (Black)                                                     |
| Tyres                | BFGoodrich® All Terrain T/A KO2                                                |
| Grille               | KBX® inc. light surrounds                                                      |
| Bumper               | Standard with end caps and DRLs                                                |
| Steering guard       | Raptor Black                                                                   |
| Wing-top air intakes | KBX® Hi-Force                                                                  |
| Side steps           | Fire & Ice (Ebony)                                                             |
| Work lamp            | Rear-facing LED                                                                |
| Rear step            | NAS with 2" square receiver                                                    |
| Window tints         | Yes                                                                            |
| INTERIOR             |                                                                                |
| Seating trim         | Mocha Brown Leather                                                            |
| Front row seats      | Modular (heated)                                                               |
| Front storage        | Lock box                                                                       |
| Load area seats      | Inward facing tip-ups                                                          |
| Steering wheel       | Evander wood rimmed 15"                                                        |
| Gear knobs           | Alloy                                                                          |
| Gear gaiter          | Matching leather                                                               |
| Door cards           | Matching leather                                                               |
| Door furniture       | Alloy                                                                          |
| Headlining           | Black suede                                                                    |
| Sound system         | Pioneer® Touch screen display with Apple® CarPlay and reversing camera display |
|                      |                                                                                |