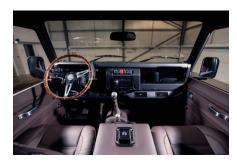

## **EXTERIOR**

| Body colour          | Santorini Black                                                                |
|----------------------|--------------------------------------------------------------------------------|
| Paint finish         | Metallic                                                                       |
| Bonnet               | OEM Puma                                                                       |
| Bonnet badge         | Land Rover                                                                     |
| Wheels               | Sawtooth 16" alloy (Black)                                                     |
| Tyres                | BFGoodrich® All Terrain T/A KO2                                                |
| Grille               | KBX® inc. light surrounds                                                      |
| Bumper               | Standard with end caps and DRLs                                                |
| Steering guard       | Raptor Black                                                                   |
| Wing-top air intakes | KBX® Hi-Force                                                                  |
| Side steps           | Fire & Ice (Ebony)                                                             |
| Work lamp            | Rear-facing LED                                                                |
| Rear step            | NAS with 2" square receiver                                                    |
| Window tints         | Yes                                                                            |
| INTERIOR             |                                                                                |
| Seating trim         | Mocha Brown Leather                                                            |
| Front row seats      | Modular (heated)                                                               |
| Front storage        | Lock box                                                                       |
| Load area seats      | Inward facing tip-ups                                                          |
| Steering wheel       | Evander wood rimmed 15"                                                        |
| Gear knobs           | Alloy                                                                          |
| Gear gaiter          | Matching leather                                                               |
| Door cards           | Matching leather                                                               |
| Door furniture       | Alloy                                                                          |
| Headlining           | Black suede                                                                    |
| Sound system         | Pioneer® Touch screen display with Apple® CarPlay and reversing camera display |
|                      |                                                                                |