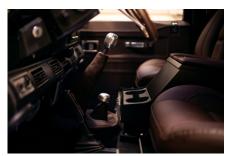

## **EXTERIOR**

| Body colour          | Santorini Black                                                                |
|----------------------|--------------------------------------------------------------------------------|
| Paint finish         | Metallic                                                                       |
| Bonnet               | OEM Puma                                                                       |
| Bonnet badge         | Land Rover                                                                     |
| Wheels               | Sawtooth 16" alloy (Black)                                                     |
| Tyres                | BFGoodrich® All Terrain T/A KO2                                                |
| Grille               | KBX® inc. light surrounds                                                      |
| Bumper               | Standard with end caps and DRLs                                                |
| Steering guard       | Raptor Black                                                                   |
| Wing-top air intakes | KBX® Hi-Force                                                                  |
| Side steps           | Fire & Ice (Ebony)                                                             |
| Work lamp            | Rear-facing LED                                                                |
| Rear step            | NAS with 2" square receiver                                                    |
| Window tints         | Yes                                                                            |
| INTERIOR             |                                                                                |
| Seating trim         | Mocha Brown Leather                                                            |
| Front row seats      | Modular (heated)                                                               |
| Front storage        | Lock box                                                                       |
| Load area seats      | Inward facing tip-ups                                                          |
| Steering wheel       | Evander wood rimmed 15"                                                        |
| Gear knobs           | Alloy                                                                          |
| Gear gaiter          | Matching leather                                                               |
| Door cards           | Matching leather                                                               |
| Door furniture       | Alloy                                                                          |
| Headlining           | Black suede                                                                    |
| Sound system         | Pioneer® Touch screen display with Apple® CarPlay and reversing camera display |
|                      |                                                                                |