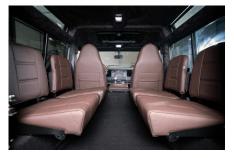

## **EXTERIOR**

| Body colour          | Santorini Black                                                                |
|----------------------|--------------------------------------------------------------------------------|
| Paint finish         | Metallic                                                                       |
| Bonnet               | OEM Puma                                                                       |
| Bonnet badge         | Land Rover                                                                     |
| Wheels               | Sawtooth 16" alloy (Black)                                                     |
| Tyres                | BFGoodrich® All Terrain T/A KO2                                                |
| Grille               | KBX® inc. light surrounds                                                      |
| Bumper               | Standard with end caps and DRLs                                                |
| Steering guard       | Raptor Black                                                                   |
| Wing-top air intakes | KBX® Hi-Force                                                                  |
| Side steps           | Fire & Ice (Ebony)                                                             |
| Work lamp            | Rear-facing LED                                                                |
| Rear step            | NAS with 2" square receiver                                                    |
| Window tints         | Yes                                                                            |
| INTERIOR             |                                                                                |
| Seating trim         | Mocha Brown Leather                                                            |
| Front row seats      | Modular (heated)                                                               |
| Front storage        | Lock box                                                                       |
| Load area seats      | Inward facing tip-ups                                                          |
| Steering wheel       | Evander wood rimmed 15"                                                        |
| Gear knobs           | Alloy                                                                          |
| Gear gaiter          | Matching leather                                                               |
| Door cards           | Matching leather                                                               |
| Door furniture       | Alloy                                                                          |
| Headlining           | Black suede                                                                    |
| Sound system         | Pioneer® Touch screen display with Apple® CarPlay and reversing camera display |
|                      |                                                                                |