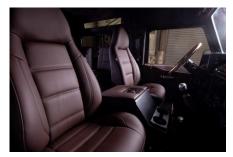

## **EXTERIOR**

| Body colour          | Santorini Black                                                                |
|----------------------|--------------------------------------------------------------------------------|
| Paint finish         | Metallic                                                                       |
| Bonnet               | OEM Puma                                                                       |
| Bonnet badge         | Land Rover                                                                     |
| Wheels               | Sawtooth 16" alloy (Black)                                                     |
| Tyres                | BFGoodrich® All Terrain T/A KO2                                                |
| Grille               | KBX® inc. light surrounds                                                      |
| Bumper               | Standard with end caps and DRLs                                                |
| Steering guard       | Raptor Black                                                                   |
| Wing-top air intakes | KBX® Hi-Force                                                                  |
| Side steps           | Fire & Ice (Ebony)                                                             |
| Work lamp            | Rear-facing LED                                                                |
| Rear step            | NAS with 2" square receiver                                                    |
| Window tints         | Yes                                                                            |
| INTERIOR             |                                                                                |
| Seating trim         | Mocha Brown Leather                                                            |
| Front row seats      | Modular (heated)                                                               |
| Front storage        | Lock box                                                                       |
| Load area seats      | Inward facing tip-ups                                                          |
| Steering wheel       | Evander wood rimmed 15"                                                        |
| Gear knobs           | Alloy                                                                          |
| Gear gaiter          | Matching leather                                                               |
| Door cards           | Matching leather                                                               |
| Door furniture       | Alloy                                                                          |
| Headlining           | Black suede                                                                    |
| Sound system         | Pioneer® Touch screen display with Apple® CarPlay and reversing camera display |
|                      |                                                                                |