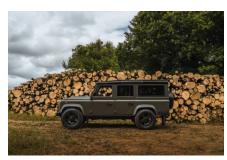

## **EXTERIOR**

| Paint finish Raptor  Bonnet OEM Puma  Bonnet badge Defender  Wheels Boost 18" alloy (Black)  Tyres BFGoodrich® All Terrain T/A KO2  Grille KBX® Signature inc. light surrounds  Bumper Standard with end caps  Steering guard Raptor Black  Headlights Truck-Lite Twin-Cat LEDs  Wing-top air intakes Optimili®  Chequer plate Full accompaniment  Side steps Fire & Ice (Ebony)  Work lamp Rear-facing LED  Rear step NAS with 2" square receiver  Window tints Dark Smoke (30%)  INTERIOR  Seating trim Black & Nutmeg Leather  Front row seats Modular (heated)  Front storage Lock box with 12v & twin USB ports  Steering wheel Arkon X Black leather 15"  Gear knobs Brushed alloy  Gear gaiter Matching leather  Boor cards Matching leather  Black a nodized  Floor coverings Black carpet  Black suede | Body colour          | Willow Green                                                                   |
|-----------------------------------------------------------------------------------------------------------------------------------------------------------------------------------------------------------------------------------------------------------------------------------------------------------------------------------------------------------------------------------------------------------------------------------------------------------------------------------------------------------------------------------------------------------------------------------------------------------------------------------------------------------------------------------------------------------------------------------------------------------------------------------------------------------------|----------------------|--------------------------------------------------------------------------------|
| Bonnet badge  Wheels  Boost 18" alloy (Black)  Tyres  BFGoodrich® All Terrain T/A KO2  Grille  KBX® Signature inc. light surrounds  Bumper  Standard with end caps  Steering guard  Raptor Black  Headlights  Truck-Lite Twin-Cat LEDs  Wing-top air intakes  Optimili®  Chequer plate  Full accompaniment  Side steps  Fire & Ice (Ebony)  Work lamp  Rear-facing LED  Rear step  NAS with 2" square receiver  Window tints  Dark Smoke (30%)  INTERIOR  Seating trim  Black & Nutmeg Leather  Front row seats  Modular (heated)  Front storage  Lock box with 12v & twin USB ports  Load area seats  Bench  Steering wheel  Arkon X Black leather 15"  Gear knobs  Brushed alloy  Gear galter  Matching leather  Door cards  Matching leather  Black anodized  Floor coverings  Black carpet                  | Paint finish         | Raptor                                                                         |
| Wheels Boost 18" alloy (Black) Tyras BFGoodrich® All Terrain T/A KO2 Grille KBX® Signature inc. light surrounds Steering guard Raptor Black Headlights Truck-Lite Twin-Cat LEDs Wing-top air intakes Optimill® Chequer plate Full accompaniment Side steps Fire & Ice (Ebony) Work lamp Rear-facing LED Rear step NAS with 2" square receiver Window tints Dark Smoke (30%)  INTERIOR Seating trim Black & Nutmeg Leather Front row seats Modular (heated) Front storage Lock box with 12v & twin USB ports Load area seats Bench Steering wheel Arkon X Black leather 15" Gear knobs Brushed alloy Gear gaiter Matching leather Door cards Matching leather Black anodized Floor coverings Black carpet                                                                                                        | Bonnet               | OEM Puma                                                                       |
| BFGoodrich® All Terrain T/A KO2  Grille  KBX® Signature inc. light surrounds  Stendard with end caps  Steering guard  Raptor Black  Headlights  Truck-Lite Twin-Cat LEDs  Wing-top air intakes  Optimill®  Chequer plate  Full accompaniment  Side steps  Fire & Ice (Ebony)  Work lamp  Rear-facing LED  Rear step  NAS with 2" square receiver  Window tints  Dark Smoke (30%)  INTERIOR  Seating trim  Black & Nutmeg Leather  Front row seats  Modular (heated)  Front storage  Lock box with 12v & twin USB ports  Steering wheel  Arkon X Black leather 15"  Gear knobs  Brushed alloy  Gear gaiter  Matching leather  Door cards  Matching leather  Black anodized  Black anodized  Black carpet                                                                                                         | Bonnet badge         | Defender                                                                       |
| Grille  KBX® Signature inc. light surrounds  Steering guard  Raptor Black  Headlights  Truck-Lite Twin-Cat LEDs  Wing-top air intakes  Optimill®  Chequer plate  Full accompaniment  Side steps  Fire & Ice (Ebony)  Work lamp  Rear-facing LED  Rear step  NAS with 2" square receiver  Window tints  Dark Smoke (30%)  INTERIOR  Seating trim  Black & Nutmeg Leather  Front row seats  Modular (heated)  Front storage  Lock box with 12v & twin USB ports  Load area seats  Bench  Steering wheel  Arkon X Black leather 15"  Gear knobs  Brushed alloy  Gear gaiter  Matching leather  Door cards  Matching leather  Black anodized  Black carpet                                                                                                                                                          | Wheels               | Boost 18" alloy (Black)                                                        |
| Bumper Standard with end caps  Steering guard Raptor Black Headlights Truck-Lite Twin-Cat LEDs  Wing-top air intakes Optimill®  Chequer plate Full accompaniment  Side steps Fire & Ice (Ebony)  Work lamp Rear-facing LED  Rear step NAS with 2" square receiver  Window tints Dark Smoke (30%)  INTERIOR  Seating trim Black & Nutmeg Leather  Front row seats Modular (heated)  Front storage Lock box with 12v & twin USB ports  Load area seats Bench  Steering wheel Arkon X Black leather 15"  Gear knobs Brushed alloy  Gear gaiter Matching leather  Door cards Matching leather  Floor coverings Black anodized  Floor coverings  Black carpet                                                                                                                                                        | Tyres                | BFGoodrich® All Terrain T/A KO2                                                |
| Raptor Black Headlights Truck-Lite Twin-Cat LEDs  Wing-top air intakes Optimill®  Chequer plate Full accompaniment Side steps Fire & Ice (Ebony)  Work lamp Rear-facing LED  Rear step NAS with 2" square receiver  Window tints Dark Smoke (30%)  INTERIOR  Seating trim Black & Nutmeg Leather  Front row seats Modular (heated)  Front storage Lock box with 12v & twin USB ports  Load area seats Bench  Steering wheel Arkon X Black leather 15"  Gear knobs Brushed alloy  Gear gaiter Matching leather  Door cards Matching leather  Black anodized Floor coverings Black carpet                                                                                                                                                                                                                         | Grille               | KBX® Signature inc. light surrounds                                            |
| Headlights  Truck-Lite Twin-Cat LEDs  Wing-top air intakes  Optimill®  Chequer plate  Full accompaniment  Side steps  Fire & Ice (Ebony)  Work lamp  Rear-facing LED  Rear step  NAS with 2" square receiver  Window tints  Dark Smoke (30%)  INTERIOR  Seating trim  Black & Nutmeg Leather  Front row seats  Modular (heated)  Front storage  Lock box with 12v & twin USB ports  Load area seats  Bench  Steering wheel  Arkon X Black leather 15"  Gear knobs  Brushed alloy  Gear gaiter  Matching leather  Door cards  Matching leather  Door furniture  Black anodized  Floor coverings  Black carpet                                                                                                                                                                                                    | Bumper               | Standard with end caps                                                         |
| Wing-top air intakes Optimill® Chequer plate Full accompaniment Side steps Fire & Ice (Ebony) Work lamp Rear-facing LED Rear step NAS with 2" square receiver Window tints Dark Smoke (30%)  INTERIOR Seating trim Black & Nutmeg Leather Front row seats Modular (heated) Front storage Lock box with 12v & twin USB ports Load area seats Bench Steering wheel Arkon X Black leather 15" Gear knobs Brushed alloy Gear gaiter Matching leather Door cards Matching leather Door furniture Black anodized Floor coverings Black carpet                                                                                                                                                                                                                                                                         | Steering guard       | Raptor Black                                                                   |
| Chequer plate Full accompaniment Side steps Fire & Ice (Ebony)  Work lamp Rear-facing LED  Rear step NAS with 2" square receiver Window tints Dark Smoke (30%)  INTERIOR  Seating trim Black & Nutmeg Leather Front row seats Modular (heated) Front storage Lock box with 12v & twin USB ports Load area seats Bench Steering wheel Arkon X Black leather 15"  Gear knobs Brushed alloy Gear gaiter Matching leather Door cards Matching leather Black anodized Floor coverings Black carpet                                                                                                                                                                                                                                                                                                                   | Headlights           | Truck-Lite Twin-Cat LEDs                                                       |
| Fire & Ice (Ebony)  Work lamp  Rear-facing LED  Rear step  NAS with 2" square receiver  Window tints  Dark Smoke (30%)  INTERIOR  Seating trim  Black & Nutmeg Leather  Front row seats  Modular (heated)  Front storage  Lock box with 12v & twin USB ports  Load area seats  Bench  Steering wheel  Arkon X Black leather 15"  Gear knobs  Brushed alloy  Gear gaiter  Matching leather  Door cards  Matching leather  Door furniture  Black anodized  Floor coverings  Black carpet                                                                                                                                                                                                                                                                                                                          | Wing-top air intakes | Optimill®                                                                      |
| Work lamp     Rear-facing LED       Rear step     NAS with 2" square receiver       Window tints     Dark Smoke (30%)       INTERIOR       Seating trim     Black & Nutmeg Leather       Front row seats     Modular (heated)       Front storage     Lock box with 12v & twin USB ports       Load area seats     Bench       Steering wheel     Arkon X Black leather 15"       Gear knobs     Brushed alloy       Gear gaiter     Matching leather       Door cards     Matching leather       Door furniture     Black anodized       Floor coverings     Black carpet                                                                                                                                                                                                                                      | Chequer plate        | Full accompaniment                                                             |
| Rear step  Window tints  Dark Smoke (30%)  INTERIOR  Seating trim  Black & Nutmeg Leather  Front row seats  Modular (heated)  Front storage  Lock box with 12v & twin USB ports  Load area seats  Bench  Steering wheel  Arkon X Black leather 15"  Gear knobs  Brushed alloy  Gear gaiter  Matching leather  Door cards  Matching leather  Black anodized  Floor coverings  Black carpet                                                                                                                                                                                                                                                                                                                                                                                                                       | Side steps           | Fire & Ice (Ebony)                                                             |
| Window tints  Dark Smoke (30%)  INTERIOR  Seating trim  Black & Nutmeg Leather  Front row seats  Modular (heated)  Front storage  Lock box with 12v & twin USB ports  Load area seats  Bench  Steering wheel  Arkon X Black leather 15"  Gear knobs  Brushed alloy  Gear gaiter  Matching leather  Door cards  Matching leather  Door furniture  Black anodized  Floor coverings  Black carpet                                                                                                                                                                                                                                                                                                                                                                                                                  | Work lamp            | Rear-facing LED                                                                |
| Seating trim  Black & Nutmeg Leather  Front row seats  Modular (heated)  Front storage  Lock box with 12v & twin USB ports  Load area seats  Bench  Steering wheel  Arkon X Black leather 15"  Gear knobs  Brushed alloy  Gear gaiter  Matching leather  Door cards  Matching leather  Door furniture  Black anodized  Floor coverings  Black carpet                                                                                                                                                                                                                                                                                                                                                                                                                                                            | Rear step            | NAS with 2" square receiver                                                    |
| Seating trim  Black & Nutmeg Leather  Modular (heated)  Front storage  Lock box with 12v & twin USB ports  Bench  Steering wheel  Arkon X Black leather 15"  Gear knobs  Brushed alloy  Gear gaiter  Matching leather  Door cards  Matching leather  Door furniture  Black anodized  Floor coverings  Black carpet                                                                                                                                                                                                                                                                                                                                                                                                                                                                                              | Window tints         | Dark Smoke (30%)                                                               |
| Front row seats  Modular (heated)  Lock box with 12v & twin USB ports  Bench  Steering wheel  Arkon X Black leather 15"  Gear knobs  Brushed alloy  Gear gaiter  Matching leather  Door cards  Matching leather  Black anodized  Floor coverings  Modular (heated)  Lock box with 12v & twin USB ports  Bench  Marking USB ports  Black anodized                                                                                                                                                                                                                                                                                                                                                                 | INTERIOR             |                                                                                |
| Front storage  Lock box with 12v & twin USB ports  Bench  Steering wheel  Arkon X Black leather 15"  Gear knobs  Brushed alloy  Gear gaiter  Matching leather  Door cards  Matching leather  Door furniture  Black anodized  Floor coverings  Bench  Arkon X Black twin USB ports  Bench  Arkon X Black leather 15"  Brushed alloy  Matching leather  Black anodized                                                                                                                                                                                                                                                                                                                                                                                                                                            | Seating trim         | Black & Nutmeg Leather                                                         |
| Load area seats  Bench  Steering wheel  Arkon X Black leather 15"  Gear knobs  Brushed alloy  Gear gaiter  Matching leather  Door cards  Matching leather  Door furniture  Black anodized  Floor coverings  Bench  Arkon X Black leather 15"  Brushed alloy  Matching leather  Black anodized                                                                                                                                                                                                                                                                                                                                                                                                                                                                                                                   | Front row seats      | Modular (heated)                                                               |
| Steering wheel Arkon X Black leather 15"  Gear knobs Brushed alloy  Gear gaiter Matching leather  Door cards Matching leather  Door furniture Black anodized  Floor coverings Black carpet                                                                                                                                                                                                                                                                                                                                                                                                                                                                                                                                                                                                                      | Front storage        | Lock box with 12v & twin USB ports                                             |
| Gear knobs  Brushed alloy  Gear gaiter  Matching leather  Door cards  Matching leather  Black anodized  Floor coverings  Brushed alloy  Matching leather  Black carpet                                                                                                                                                                                                                                                                                                                                                                                                                                                                                                                                                                                                                                          | Load area seats      | Bench                                                                          |
| Gear gaiter Matching leather  Door cards Matching leather  Door furniture Black anodized  Floor coverings Black carpet                                                                                                                                                                                                                                                                                                                                                                                                                                                                                                                                                                                                                                                                                          | Steering wheel       | Arkon X Black leather 15"                                                      |
| Door cards  Matching leather  Door furniture  Black anodized  Floor coverings  Black carpet                                                                                                                                                                                                                                                                                                                                                                                                                                                                                                                                                                                                                                                                                                                     | Gear knobs           | Brushed alloy                                                                  |
| Door furniture  Black anodized  Floor coverings  Black carpet                                                                                                                                                                                                                                                                                                                                                                                                                                                                                                                                                                                                                                                                                                                                                   | Gear gaiter          | Matching leather                                                               |
| Floor coverings Black carpet                                                                                                                                                                                                                                                                                                                                                                                                                                                                                                                                                                                                                                                                                                                                                                                    | Door cards           | Matching leather                                                               |
|                                                                                                                                                                                                                                                                                                                                                                                                                                                                                                                                                                                                                                                                                                                                                                                                                 | Door furniture       | Black anodized                                                                 |
| Headlining Black suede                                                                                                                                                                                                                                                                                                                                                                                                                                                                                                                                                                                                                                                                                                                                                                                          | Floor coverings      | Black carpet                                                                   |
|                                                                                                                                                                                                                                                                                                                                                                                                                                                                                                                                                                                                                                                                                                                                                                                                                 | Headlining           | Black suede                                                                    |
| Sound system Pioneer® Touch screen display with Apple® CarPlay and reversing camera display                                                                                                                                                                                                                                                                                                                                                                                                                                                                                                                                                                                                                                                                                                                     | Sound system         | Pioneer® Touch screen display with Apple® CarPlay and reversing camera display |