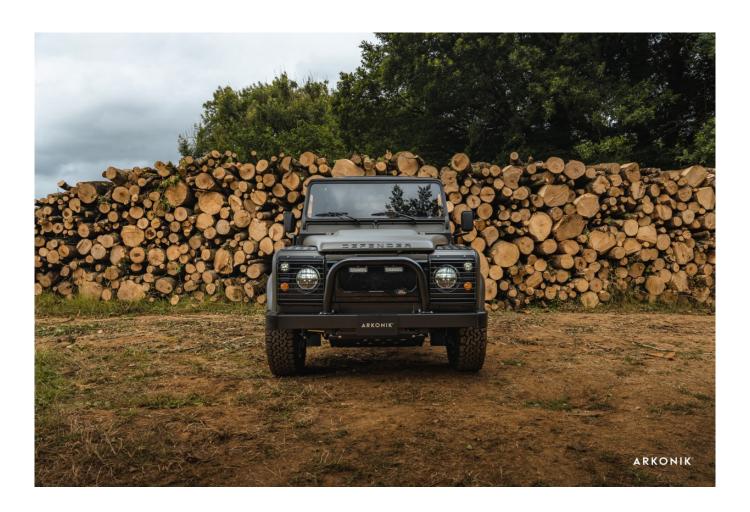

## 1987 SW-ARK749

£204,376\*

\*Price is in GBP (£) and is an estimate for your own build based on the same specification

1-800-984-3355 sales@arkonik.com

Willow Green

- 6.2L LS3

Petrol

6 Seats

## **EXTERIOR**

| Paint finish Raptor  Bonnet OEM Puma  Bonnet badge Defender  Wheels Boost 18" alloy (Black)  Tyres BFGoodrich® All Terrain T/A KO2  Grille KBX® Signature inc. light surrounds  Bumper Standard with end caps  Steering guard Raptor Black  Headlights Truck-Lite Twin-Cat LEDs  Wing-top air intakes Optimili®  Chequer plate Full accompaniment  Side steps Fire & Ice (Ebony)  Work lamp Rear-facing LED  Rear step NAS with 2" square receiver  Window tints Dark Smoke (30%)  INTERIOR  Seating trim Black & Nutmeg Leather  Front row seats Modular (heated)  Front storage Lock box with 12v & twin USB ports  Steering wheel Arkon X Black leather 15"  Gear knobs Brushed alloy  Gear gaiter Matching leather  Boor cards Matching leather  Black a nodized  Floor coverings Black carpet  Black suede | Body colour          | Willow Green                                                                   |
|-----------------------------------------------------------------------------------------------------------------------------------------------------------------------------------------------------------------------------------------------------------------------------------------------------------------------------------------------------------------------------------------------------------------------------------------------------------------------------------------------------------------------------------------------------------------------------------------------------------------------------------------------------------------------------------------------------------------------------------------------------------------------------------------------------------------|----------------------|--------------------------------------------------------------------------------|
| Bonnet badge  Wheels  Boost 18" alloy (Black)  Tyres  BFGoodrich® All Terrain T/A KO2  Grille  KBX® Signature inc. light surrounds  Bumper  Standard with end caps  Steering guard  Raptor Black  Headlights  Truck-Lite Twin-Cat LEDs  Wing-top air intakes  Optimili®  Chequer plate  Full accompaniment  Side steps  Fire & Ice (Ebony)  Work lamp  Rear-facing LED  Rear step  NAS with 2" square receiver  Window tints  Dark Smoke (30%)  INTERIOR  Seating trim  Black & Nutmeg Leather  Front row seats  Modular (heated)  Front storage  Lock box with 12v & twin USB ports  Load area seats  Bench  Steering wheel  Arkon X Black leather 15"  Gear knobs  Brushed alloy  Gear galter  Matching leather  Door cards  Matching leather  Black anodized  Floor coverings  Black carpet                  | Paint finish         | Raptor                                                                         |
| Wheels Boost 18" alloy (Black) Tyras BFGoodrich® All Terrain T/A KO2 Grille KBX® Signature inc. light surrounds Steering guard Raptor Black Headlights Truck-Lite Twin-Cat LEDs Wing-top air intakes Optimill® Chequer plate Full accompaniment Side steps Fire & Ice (Ebony) Work lamp Rear-facing LED Rear step NAS with 2" square receiver Window tints Dark Smoke (30%)  INTERIOR Seating trim Black & Nutmeg Leather Front row seats Modular (heated) Front storage Lock box with 12v & twin USB ports Load area seats Bench Steering wheel Arkon X Black leather 15" Gear knobs Brushed alloy Gear gaiter Matching leather Door cards Matching leather Black anodized Floor coverings Black carpet                                                                                                        | Bonnet               | OEM Puma                                                                       |
| BFGoodrich® All Terrain T/A KO2  Grille  KBX® Signature inc. light surrounds  Stendard with end caps  Steering guard  Raptor Black  Headlights  Truck-Lite Twin-Cat LEDs  Wing-top air intakes  Optimill®  Chequer plate  Full accompaniment  Side steps  Fire & Ice (Ebony)  Work lamp  Rear-facing LED  Rear step  NAS with 2" square receiver  Window tints  Dark Smoke (30%)  INTERIOR  Seating trim  Black & Nutmeg Leather  Front row seats  Modular (heated)  Front storage  Lock box with 12v & twin USB ports  Steering wheel  Arkon X Black leather 15"  Gear knobs  Brushed alloy  Gear gaiter  Matching leather  Door cards  Matching leather  Black anodized  Black anodized  Black carpet                                                                                                         | Bonnet badge         | Defender                                                                       |
| Grille  KBX® Signature inc. light surrounds  Steering guard  Raptor Black  Headlights  Truck-Lite Twin-Cat LEDs  Wing-top air intakes  Optimill®  Chequer plate  Full accompaniment  Side steps  Fire & Ice (Ebony)  Work lamp  Rear-facing LED  Rear step  NAS with 2" square receiver  Window tints  Dark Smoke (30%)  INTERIOR  Seating trim  Black & Nutmeg Leather  Front row seats  Modular (heated)  Front storage  Lock box with 12v & twin USB ports  Load area seats  Bench  Steering wheel  Arkon X Black leather 15"  Gear knobs  Brushed alloy  Gear gaiter  Matching leather  Door cards  Matching leather  Black anodized  Black carpet                                                                                                                                                          | Wheels               | Boost 18" alloy (Black)                                                        |
| Bumper Standard with end caps  Steering guard Raptor Black Headlights Truck-Lite Twin-Cat LEDs  Wing-top air intakes Optimill®  Chequer plate Full accompaniment  Side steps Fire & Ice (Ebony)  Work lamp Rear-facing LED  Rear step NAS with 2" square receiver  Window tints Dark Smoke (30%)  INTERIOR  Seating trim Black & Nutmeg Leather  Front row seats Modular (heated)  Front storage Lock box with 12v & twin USB ports  Load area seats Bench  Steering wheel Arkon X Black leather 15"  Gear knobs Brushed alloy  Gear gaiter Matching leather  Door cards Matching leather  Floor coverings Black anodized  Floor coverings  Black carpet                                                                                                                                                        | Tyres                | BFGoodrich® All Terrain T/A KO2                                                |
| Raptor Black Headlights Truck-Lite Twin-Cat LEDs  Wing-top air intakes Optimill®  Chequer plate Full accompaniment Side steps Fire & Ice (Ebony)  Work lamp Rear-facing LED  Rear step NAS with 2" square receiver  Window tints Dark Smoke (30%)  INTERIOR  Seating trim Black & Nutmeg Leather  Front row seats Modular (heated)  Front storage Lock box with 12v & twin USB ports  Load area seats Bench  Steering wheel Arkon X Black leather 15"  Gear knobs Brushed alloy  Gear gaiter Matching leather  Door cards Matching leather  Black anodized Floor coverings Black carpet                                                                                                                                                                                                                         | Grille               | KBX® Signature inc. light surrounds                                            |
| Headlights  Truck-Lite Twin-Cat LEDs  Wing-top air intakes  Optimill®  Chequer plate  Full accompaniment  Side steps  Fire & Ice (Ebony)  Work lamp  Rear-facing LED  Rear step  NAS with 2" square receiver  Window tints  Dark Smoke (30%)  INTERIOR  Seating trim  Black & Nutmeg Leather  Front row seats  Modular (heated)  Front storage  Lock box with 12v & twin USB ports  Load area seats  Bench  Steering wheel  Arkon X Black leather 15"  Gear knobs  Brushed alloy  Gear gaiter  Matching leather  Door cards  Matching leather  Door furniture  Black anodized  Floor coverings  Black carpet                                                                                                                                                                                                    | Bumper               | Standard with end caps                                                         |
| Wing-top air intakes Optimill® Chequer plate Full accompaniment Side steps Fire & Ice (Ebony) Work lamp Rear-facing LED Rear step NAS with 2" square receiver Window tints Dark Smoke (30%)  INTERIOR Seating trim Black & Nutmeg Leather Front row seats Modular (heated) Front storage Lock box with 12v & twin USB ports Load area seats Bench Steering wheel Arkon X Black leather 15" Gear knobs Brushed alloy Gear gaiter Matching leather Door cards Matching leather Door furniture Black anodized Floor coverings Black carpet                                                                                                                                                                                                                                                                         | Steering guard       | Raptor Black                                                                   |
| Chequer plate Full accompaniment Side steps Fire & Ice (Ebony)  Work lamp Rear-facing LED  Rear step NAS with 2" square receiver Window tints Dark Smoke (30%)  INTERIOR  Seating trim Black & Nutmeg Leather Front row seats Modular (heated) Front storage Lock box with 12v & twin USB ports Load area seats Bench Steering wheel Arkon X Black leather 15"  Gear knobs Brushed alloy Gear gaiter Matching leather Door cards Matching leather Black anodized Floor coverings Black carpet                                                                                                                                                                                                                                                                                                                   | Headlights           | Truck-Lite Twin-Cat LEDs                                                       |
| Fire & Ice (Ebony)  Work lamp  Rear-facing LED  Rear step  NAS with 2" square receiver  Window tints  Dark Smoke (30%)  INTERIOR  Seating trim  Black & Nutmeg Leather  Front row seats  Modular (heated)  Front storage  Lock box with 12v & twin USB ports  Load area seats  Bench  Steering wheel  Arkon X Black leather 15"  Gear knobs  Brushed alloy  Gear gaiter  Matching leather  Door cards  Matching leather  Door furniture  Black anodized  Floor coverings  Black carpet                                                                                                                                                                                                                                                                                                                          | Wing-top air intakes | Optimill®                                                                      |
| Work lamp     Rear-facing LED       Rear step     NAS with 2" square receiver       Window tints     Dark Smoke (30%)       INTERIOR       Seating trim     Black & Nutmeg Leather       Front row seats     Modular (heated)       Front storage     Lock box with 12v & twin USB ports       Load area seats     Bench       Steering wheel     Arkon X Black leather 15"       Gear knobs     Brushed alloy       Gear gaiter     Matching leather       Door cards     Matching leather       Door furniture     Black anodized       Floor coverings     Black carpet                                                                                                                                                                                                                                      | Chequer plate        | Full accompaniment                                                             |
| Rear step  Window tints  Dark Smoke (30%)  INTERIOR  Seating trim  Black & Nutmeg Leather  Front row seats  Modular (heated)  Front storage  Lock box with 12v & twin USB ports  Load area seats  Bench  Steering wheel  Arkon X Black leather 15"  Gear knobs  Brushed alloy  Gear gaiter  Matching leather  Door cards  Matching leather  Black anodized  Floor coverings  Black carpet                                                                                                                                                                                                                                                                                                                                                                                                                       | Side steps           | Fire & Ice (Ebony)                                                             |
| Window tints  Dark Smoke (30%)  INTERIOR  Seating trim  Black & Nutmeg Leather  Front row seats  Modular (heated)  Front storage  Lock box with 12v & twin USB ports  Load area seats  Bench  Steering wheel  Arkon X Black leather 15"  Gear knobs  Brushed alloy  Gear gaiter  Matching leather  Door cards  Matching leather  Door furniture  Black anodized  Floor coverings  Black carpet                                                                                                                                                                                                                                                                                                                                                                                                                  | Work lamp            | Rear-facing LED                                                                |
| Seating trim  Black & Nutmeg Leather  Front row seats  Modular (heated)  Front storage  Lock box with 12v & twin USB ports  Load area seats  Bench  Steering wheel  Arkon X Black leather 15"  Gear knobs  Brushed alloy  Gear gaiter  Matching leather  Door cards  Matching leather  Door furniture  Black anodized  Floor coverings  Black carpet                                                                                                                                                                                                                                                                                                                                                                                                                                                            | Rear step            | NAS with 2" square receiver                                                    |
| Seating trim  Black & Nutmeg Leather  Modular (heated)  Front storage  Lock box with 12v & twin USB ports  Bench  Steering wheel  Arkon X Black leather 15"  Gear knobs  Brushed alloy  Gear gaiter  Matching leather  Door cards  Matching leather  Door furniture  Black anodized  Floor coverings  Black carpet                                                                                                                                                                                                                                                                                                                                                                                                                                                                                              | Window tints         | Dark Smoke (30%)                                                               |
| Front row seats  Modular (heated)  Lock box with 12v & twin USB ports  Bench  Steering wheel  Arkon X Black leather 15"  Gear knobs  Brushed alloy  Gear gaiter  Matching leather  Door cards  Matching leather  Black anodized  Floor coverings  Modular (heated)  Lock box with 12v & twin USB ports  Bench  Marking USB ports  Black anodized                                                                                                                                                                                                                                                                                                                                                                 | INTERIOR             |                                                                                |
| Front storage  Lock box with 12v & twin USB ports  Bench  Steering wheel  Arkon X Black leather 15"  Gear knobs  Brushed alloy  Gear gaiter  Matching leather  Door cards  Matching leather  Door furniture  Black anodized  Floor coverings  Bench  Arkon X Black twin USB ports  Bench  Arkon X Black leather 15"  Brushed alloy  Matching leather  Black anodized                                                                                                                                                                                                                                                                                                                                                                                                                                            | Seating trim         | Black & Nutmeg Leather                                                         |
| Load area seats  Bench  Steering wheel  Arkon X Black leather 15"  Gear knobs  Brushed alloy  Gear gaiter  Matching leather  Door cards  Matching leather  Door furniture  Black anodized  Floor coverings  Bench  Arkon X Black leather 15"  Brushed alloy  Matching leather  Black anodized                                                                                                                                                                                                                                                                                                                                                                                                                                                                                                                   | Front row seats      | Modular (heated)                                                               |
| Steering wheel Arkon X Black leather 15"  Gear knobs Brushed alloy  Gear gaiter Matching leather  Door cards Matching leather  Door furniture Black anodized  Floor coverings Black carpet                                                                                                                                                                                                                                                                                                                                                                                                                                                                                                                                                                                                                      | Front storage        | Lock box with 12v & twin USB ports                                             |
| Gear knobs  Brushed alloy  Gear gaiter  Matching leather  Door cards  Matching leather  Black anodized  Floor coverings  Brushed alloy  Matching leather  Black carpet                                                                                                                                                                                                                                                                                                                                                                                                                                                                                                                                                                                                                                          | Load area seats      | Bench                                                                          |
| Gear gaiter Matching leather  Door cards Matching leather  Door furniture Black anodized  Floor coverings Black carpet                                                                                                                                                                                                                                                                                                                                                                                                                                                                                                                                                                                                                                                                                          | Steering wheel       | Arkon X Black leather 15"                                                      |
| Door cards  Matching leather  Door furniture  Black anodized  Floor coverings  Black carpet                                                                                                                                                                                                                                                                                                                                                                                                                                                                                                                                                                                                                                                                                                                     | Gear knobs           | Brushed alloy                                                                  |
| Door furniture  Black anodized  Floor coverings  Black carpet                                                                                                                                                                                                                                                                                                                                                                                                                                                                                                                                                                                                                                                                                                                                                   | Gear gaiter          | Matching leather                                                               |
| Floor coverings Black carpet                                                                                                                                                                                                                                                                                                                                                                                                                                                                                                                                                                                                                                                                                                                                                                                    | Door cards           | Matching leather                                                               |
|                                                                                                                                                                                                                                                                                                                                                                                                                                                                                                                                                                                                                                                                                                                                                                                                                 | Door furniture       | Black anodized                                                                 |
| Headlining Black suede                                                                                                                                                                                                                                                                                                                                                                                                                                                                                                                                                                                                                                                                                                                                                                                          | Floor coverings      | Black carpet                                                                   |
|                                                                                                                                                                                                                                                                                                                                                                                                                                                                                                                                                                                                                                                                                                                                                                                                                 | Headlining           | Black suede                                                                    |
| Sound system Pioneer® Touch screen display with Apple® CarPlay and reversing camera display                                                                                                                                                                                                                                                                                                                                                                                                                                                                                                                                                                                                                                                                                                                     | Sound system         | Pioneer® Touch screen display with Apple® CarPlay and reversing camera display |