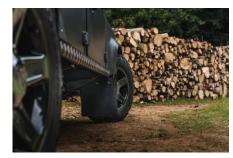

## **EXTERIOR**

| Paint finish Raptor  Bonnet OEM Puma  Bonnet badge Defender  Wheels Boost 18" alloy (Black)  Tyres BFGoodrich® All Terrain T/A KO2  Grille KBX® Signature inc. light surrounds  Bumper Standard with end caps  Steering guard Raptor Black  Headlights Truck-Lite Twin-Cat LEDs  Wing-top air intakes Optimili®  Chequer plate Full accompaniment  Side steps Fire & Ice (Ebony)  Work lamp Rear-facing LED  Rear step NAS with 2" square receiver  Window tints Dark Smoke (30%)  INTERIOR  Seating trim Black & Nutmeg Leather  Front row seats Modular (heated)  Front storage Lock box with 12v & twin USB ports  Steering wheel Arkon X Black leather 15"  Gear knobs Brushed alloy  Gear gaiter Matching leather  Boor cards Matching leather  Black a nodized  Floor coverings Black carpet  Black suede | Body colour          | Willow Green                                                                   |
|-----------------------------------------------------------------------------------------------------------------------------------------------------------------------------------------------------------------------------------------------------------------------------------------------------------------------------------------------------------------------------------------------------------------------------------------------------------------------------------------------------------------------------------------------------------------------------------------------------------------------------------------------------------------------------------------------------------------------------------------------------------------------------------------------------------------|----------------------|--------------------------------------------------------------------------------|
| Bonnet badge  Wheels  Boost 18" alloy (Black)  Tyres  BFGoodrich® All Terrain T/A KO2  Grille  KBX® Signature inc. light surrounds  Bumper  Standard with end caps  Steering guard  Raptor Black  Headlights  Truck-Lite Twin-Cat LEDs  Wing-top air intakes  Optimili®  Chequer plate  Full accompaniment  Side steps  Fire & Ice (Ebony)  Work lamp  Rear-facing LED  Rear step  NAS with 2" square receiver  Window tints  Dark Smoke (30%)  INTERIOR  Seating trim  Black & Nutmeg Leather  Front row seats  Modular (heated)  Front storage  Lock box with 12v & twin USB ports  Load area seats  Bench  Steering wheel  Arkon X Black leather 15"  Gear knobs  Brushed alloy  Gear galter  Matching leather  Door cards  Matching leather  Black anodized  Floor coverings  Black carpet                  | Paint finish         | Raptor                                                                         |
| Wheels Boost 18" alloy (Black) Tyras BFGoodrich® All Terrain T/A KO2 Grille KBX® Signature inc. light surrounds Steering guard Raptor Black Headlights Truck-Lite Twin-Cat LEDs Wing-top air intakes Optimill® Chequer plate Full accompaniment Side steps Fire & Ice (Ebony) Work lamp Rear-facing LED Rear step NAS with 2" square receiver Window tints Dark Smoke (30%)  INTERIOR Seating trim Black & Nutmeg Leather Front row seats Modular (heated) Front storage Lock box with 12v & twin USB ports Load area seats Bench Steering wheel Arkon X Black leather 15" Gear knobs Brushed alloy Gear gaiter Matching leather Door cards Matching leather Black anodized Floor coverings Black carpet                                                                                                        | Bonnet               | OEM Puma                                                                       |
| BFGoodrich® All Terrain T/A KO2  Grille  KBX® Signature inc. light surrounds  Stendard with end caps  Steering guard  Raptor Black  Headlights  Truck-Lite Twin-Cat LEDs  Wing-top air intakes  Optimill®  Chequer plate  Full accompaniment  Side steps  Fire & Ice (Ebony)  Work lamp  Rear-facing LED  Rear step  NAS with 2" square receiver  Window tints  Dark Smoke (30%)  INTERIOR  Seating trim  Black & Nutmeg Leather  Front row seats  Modular (heated)  Front storage  Lock box with 12v & twin USB ports  Steering wheel  Arkon X Black leather 15"  Gear knobs  Brushed alloy  Gear gaiter  Matching leather  Door cards  Matching leather  Black anodized  Black anodized  Black carpet                                                                                                         | Bonnet badge         | Defender                                                                       |
| Grille  KBX® Signature inc. light surrounds  Steering guard  Raptor Black  Headlights  Truck-Lite Twin-Cat LEDs  Wing-top air intakes  Optimill®  Chequer plate  Full accompaniment  Side steps  Fire & Ice (Ebony)  Work lamp  Rear-facing LED  Rear step  NAS with 2" square receiver  Window tints  Dark Smoke (30%)  INTERIOR  Seating trim  Black & Nutmeg Leather  Front row seats  Modular (heated)  Front storage  Lock box with 12v & twin USB ports  Load area seats  Bench  Steering wheel  Arkon X Black leather 15"  Gear knobs  Brushed alloy  Gear gaiter  Matching leather  Door cards  Matching leather  Black anodized  Black carpet                                                                                                                                                          | Wheels               | Boost 18" alloy (Black)                                                        |
| Bumper Standard with end caps  Steering guard Raptor Black Headlights Truck-Lite Twin-Cat LEDs  Wing-top air intakes Optimill®  Chequer plate Full accompaniment  Side steps Fire & Ice (Ebony)  Work lamp Rear-facing LED  Rear step NAS with 2" square receiver  Window tints Dark Smoke (30%)  INTERIOR  Seating trim Black & Nutmeg Leather  Front row seats Modular (heated)  Front storage Lock box with 12v & twin USB ports  Load area seats Bench  Steering wheel Arkon X Black leather 15"  Gear knobs Brushed alloy  Gear gaiter Matching leather  Door cards Matching leather  Floor coverings Black anodized  Floor coverings  Black carpet                                                                                                                                                        | Tyres                | BFGoodrich® All Terrain T/A KO2                                                |
| Raptor Black Headlights Truck-Lite Twin-Cat LEDs  Wing-top air intakes Optimill®  Chequer plate Full accompaniment Side steps Fire & Ice (Ebony)  Work lamp Rear-facing LED  Rear step NAS with 2" square receiver  Window tints Dark Smoke (30%)  INTERIOR  Seating trim Black & Nutmeg Leather  Front row seats Modular (heated)  Front storage Lock box with 12v & twin USB ports  Load area seats Bench  Steering wheel Arkon X Black leather 15"  Gear knobs Brushed alloy  Gear gaiter Matching leather  Door cards Matching leather  Black anodized Floor coverings Black carpet                                                                                                                                                                                                                         | Grille               | KBX® Signature inc. light surrounds                                            |
| Headlights  Truck-Lite Twin-Cat LEDs  Wing-top air intakes  Optimill®  Chequer plate  Full accompaniment  Side steps  Fire & Ice (Ebony)  Work lamp  Rear-facing LED  Rear step  NAS with 2" square receiver  Window tints  Dark Smoke (30%)  INTERIOR  Seating trim  Black & Nutmeg Leather  Front row seats  Modular (heated)  Front storage  Lock box with 12v & twin USB ports  Load area seats  Bench  Steering wheel  Arkon X Black leather 15"  Gear knobs  Brushed alloy  Gear gaiter  Matching leather  Door cards  Matching leather  Door furniture  Black anodized  Floor coverings  Black carpet                                                                                                                                                                                                    | Bumper               | Standard with end caps                                                         |
| Wing-top air intakes Optimill® Chequer plate Full accompaniment Side steps Fire & Ice (Ebony) Work lamp Rear-facing LED Rear step NAS with 2" square receiver Window tints Dark Smoke (30%)  INTERIOR Seating trim Black & Nutmeg Leather Front row seats Modular (heated) Front storage Lock box with 12v & twin USB ports Load area seats Bench Steering wheel Arkon X Black leather 15" Gear knobs Brushed alloy Gear gaiter Matching leather Door cards Matching leather Door furniture Black anodized Floor coverings Black carpet                                                                                                                                                                                                                                                                         | Steering guard       | Raptor Black                                                                   |
| Chequer plate Full accompaniment Side steps Fire & Ice (Ebony)  Work lamp Rear-facing LED  Rear step NAS with 2" square receiver Window tints Dark Smoke (30%)  INTERIOR  Seating trim Black & Nutmeg Leather Front row seats Modular (heated) Front storage Lock box with 12v & twin USB ports Load area seats Bench Steering wheel Arkon X Black leather 15"  Gear knobs Brushed alloy Gear gaiter Matching leather Door cards Matching leather Black anodized Floor coverings Black carpet                                                                                                                                                                                                                                                                                                                   | Headlights           | Truck-Lite Twin-Cat LEDs                                                       |
| Fire & Ice (Ebony)  Work lamp  Rear-facing LED  Rear step  NAS with 2" square receiver  Window tints  Dark Smoke (30%)  INTERIOR  Seating trim  Black & Nutmeg Leather  Front row seats  Modular (heated)  Front storage  Lock box with 12v & twin USB ports  Load area seats  Bench  Steering wheel  Arkon X Black leather 15"  Gear knobs  Brushed alloy  Gear gaiter  Matching leather  Door cards  Matching leather  Door furniture  Black anodized  Floor coverings  Black carpet                                                                                                                                                                                                                                                                                                                          | Wing-top air intakes | Optimill®                                                                      |
| Work lamp     Rear-facing LED       Rear step     NAS with 2" square receiver       Window tints     Dark Smoke (30%)       INTERIOR       Seating trim     Black & Nutmeg Leather       Front row seats     Modular (heated)       Front storage     Lock box with 12v & twin USB ports       Load area seats     Bench       Steering wheel     Arkon X Black leather 15"       Gear knobs     Brushed alloy       Gear gaiter     Matching leather       Door cards     Matching leather       Door furniture     Black anodized       Floor coverings     Black carpet                                                                                                                                                                                                                                      | Chequer plate        | Full accompaniment                                                             |
| Rear step  Window tints  Dark Smoke (30%)  INTERIOR  Seating trim  Black & Nutmeg Leather  Front row seats  Modular (heated)  Front storage  Lock box with 12v & twin USB ports  Load area seats  Bench  Steering wheel  Arkon X Black leather 15"  Gear knobs  Brushed alloy  Gear gaiter  Matching leather  Door cards  Matching leather  Black anodized  Floor coverings  Black carpet                                                                                                                                                                                                                                                                                                                                                                                                                       | Side steps           | Fire & Ice (Ebony)                                                             |
| Window tints  Dark Smoke (30%)  INTERIOR  Seating trim  Black & Nutmeg Leather  Front row seats  Modular (heated)  Front storage  Lock box with 12v & twin USB ports  Load area seats  Bench  Steering wheel  Arkon X Black leather 15"  Gear knobs  Brushed alloy  Gear gaiter  Matching leather  Door cards  Matching leather  Door furniture  Black anodized  Floor coverings  Black carpet                                                                                                                                                                                                                                                                                                                                                                                                                  | Work lamp            | Rear-facing LED                                                                |
| Seating trim  Black & Nutmeg Leather  Front row seats  Modular (heated)  Front storage  Lock box with 12v & twin USB ports  Load area seats  Bench  Steering wheel  Arkon X Black leather 15"  Gear knobs  Brushed alloy  Gear gaiter  Matching leather  Door cards  Matching leather  Door furniture  Black anodized  Floor coverings  Black carpet                                                                                                                                                                                                                                                                                                                                                                                                                                                            | Rear step            | NAS with 2" square receiver                                                    |
| Seating trim  Black & Nutmeg Leather  Modular (heated)  Front storage  Lock box with 12v & twin USB ports  Bench  Steering wheel  Arkon X Black leather 15"  Gear knobs  Brushed alloy  Gear gaiter  Matching leather  Door cards  Matching leather  Door furniture  Black anodized  Floor coverings  Black carpet                                                                                                                                                                                                                                                                                                                                                                                                                                                                                              | Window tints         | Dark Smoke (30%)                                                               |
| Front row seats  Modular (heated)  Lock box with 12v & twin USB ports  Bench  Steering wheel  Arkon X Black leather 15"  Gear knobs  Brushed alloy  Gear gaiter  Matching leather  Door cards  Matching leather  Black anodized  Floor coverings  Modular (heated)  Lock box with 12v & twin USB ports  Bench  Marking USB ports  Black anodized                                                                                                                                                                                                                                                                                                                                                                 | INTERIOR             |                                                                                |
| Front storage  Lock box with 12v & twin USB ports  Bench  Steering wheel  Arkon X Black leather 15"  Gear knobs  Brushed alloy  Gear gaiter  Matching leather  Door cards  Matching leather  Door furniture  Black anodized  Floor coverings  Bench  Arkon X Black twin USB ports  Bench  Arkon X Black leather 15"  Brushed alloy  Matching leather  Black anodized                                                                                                                                                                                                                                                                                                                                                                                                                                            | Seating trim         | Black & Nutmeg Leather                                                         |
| Load area seats  Bench  Steering wheel  Arkon X Black leather 15"  Gear knobs  Brushed alloy  Gear gaiter  Matching leather  Door cards  Matching leather  Door furniture  Black anodized  Floor coverings  Bench  Arkon X Black leather 15"  Brushed alloy  Matching leather  Black anodized                                                                                                                                                                                                                                                                                                                                                                                                                                                                                                                   | Front row seats      | Modular (heated)                                                               |
| Steering wheel Arkon X Black leather 15"  Gear knobs Brushed alloy  Gear gaiter Matching leather  Door cards Matching leather  Door furniture Black anodized  Floor coverings Black carpet                                                                                                                                                                                                                                                                                                                                                                                                                                                                                                                                                                                                                      | Front storage        | Lock box with 12v & twin USB ports                                             |
| Gear knobs  Brushed alloy  Gear gaiter  Matching leather  Door cards  Matching leather  Black anodized  Floor coverings  Brushed alloy  Matching leather  Black carpet                                                                                                                                                                                                                                                                                                                                                                                                                                                                                                                                                                                                                                          | Load area seats      | Bench                                                                          |
| Gear gaiter Matching leather  Door cards Matching leather  Door furniture Black anodized  Floor coverings Black carpet                                                                                                                                                                                                                                                                                                                                                                                                                                                                                                                                                                                                                                                                                          | Steering wheel       | Arkon X Black leather 15"                                                      |
| Door cards  Matching leather  Door furniture  Black anodized  Floor coverings  Black carpet                                                                                                                                                                                                                                                                                                                                                                                                                                                                                                                                                                                                                                                                                                                     | Gear knobs           | Brushed alloy                                                                  |
| Door furniture  Black anodized  Floor coverings  Black carpet                                                                                                                                                                                                                                                                                                                                                                                                                                                                                                                                                                                                                                                                                                                                                   | Gear gaiter          | Matching leather                                                               |
| Floor coverings Black carpet                                                                                                                                                                                                                                                                                                                                                                                                                                                                                                                                                                                                                                                                                                                                                                                    | Door cards           | Matching leather                                                               |
|                                                                                                                                                                                                                                                                                                                                                                                                                                                                                                                                                                                                                                                                                                                                                                                                                 | Door furniture       | Black anodized                                                                 |
| Headlining Black suede                                                                                                                                                                                                                                                                                                                                                                                                                                                                                                                                                                                                                                                                                                                                                                                          | Floor coverings      | Black carpet                                                                   |
|                                                                                                                                                                                                                                                                                                                                                                                                                                                                                                                                                                                                                                                                                                                                                                                                                 | Headlining           | Black suede                                                                    |
| Sound system Pioneer® Touch screen display with Apple® CarPlay and reversing camera display                                                                                                                                                                                                                                                                                                                                                                                                                                                                                                                                                                                                                                                                                                                     | Sound system         | Pioneer® Touch screen display with Apple® CarPlay and reversing camera display |