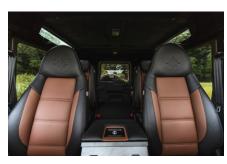

## **EXTERIOR**

| Paint finish Raptor  Bonnet OEM Puma  Bonnet badge Defender  Wheels Boost 18" alloy (Black)  Tyres BFGoodrich® All Terrain T/A KO2  Grille KBX® Signature inc. light surrounds  Bumper Standard with end caps  Steering guard Raptor Black  Headlights Truck-Lite Twin-Cat LEDs  Wing-top air intakes Optimili®  Chequer plate Full accompaniment  Side steps Fire & Ice (Ebony)  Work lamp Rear-facing LED  Rear step NAS with 2" square receiver  Window tints Dark Smoke (30%)  INTERIOR  Seating trim Black & Nutmeg Leather  Front row seats Modular (heated)  Front storage Lock box with 12v & twin USB ports  Steering wheel Arkon X Black leather 15"  Gear knobs Brushed alloy  Gear gaiter Matching leather  Boor cards Matching leather  Black a nodized  Floor coverings Black carpet  Black suede | Body colour          | Willow Green                                                                   |
|-----------------------------------------------------------------------------------------------------------------------------------------------------------------------------------------------------------------------------------------------------------------------------------------------------------------------------------------------------------------------------------------------------------------------------------------------------------------------------------------------------------------------------------------------------------------------------------------------------------------------------------------------------------------------------------------------------------------------------------------------------------------------------------------------------------------|----------------------|--------------------------------------------------------------------------------|
| Bonnet badge  Wheels  Boost 18" alloy (Black)  Tyres  BFGoodrich® All Terrain T/A KO2  Grille  KBX® Signature inc. light surrounds  Bumper  Standard with end caps  Steering guard  Raptor Black  Headlights  Truck-Lite Twin-Cat LEDs  Wing-top air intakes  Optimili®  Chequer plate  Full accompaniment  Side steps  Fire & Ice (Ebony)  Work lamp  Rear-facing LED  Rear step  NAS with 2" square receiver  Window tints  Dark Smoke (30%)  INTERIOR  Seating trim  Black & Nutmeg Leather  Front row seats  Modular (heated)  Front storage  Lock box with 12v & twin USB ports  Load area seats  Bench  Steering wheel  Arkon X Black leather 15"  Gear knobs  Brushed alloy  Gear galter  Matching leather  Door cards  Matching leather  Black anodized  Floor coverings  Black carpet                  | Paint finish         | Raptor                                                                         |
| Wheels Boost 18" alloy (Black) Tyras BFGoodrich® All Terrain T/A KO2 Grille KBX® Signature inc. light surrounds Steering guard Raptor Black Headlights Truck-Lite Twin-Cat LEDs Wing-top air intakes Optimill® Chequer plate Full accompaniment Side steps Fire & Ice (Ebony) Work lamp Rear-facing LED Rear step NAS with 2" square receiver Window tints Dark Smoke (30%)  INTERIOR Seating trim Black & Nutmeg Leather Front row seats Modular (heated) Front storage Lock box with 12v & twin USB ports Load area seats Bench Steering wheel Arkon X Black leather 15" Gear knobs Brushed alloy Gear gaiter Matching leather Door cards Matching leather Black anodized Floor coverings Black carpet                                                                                                        | Bonnet               | OEM Puma                                                                       |
| BFGoodrich® All Terrain T/A KO2  Grille  KBX® Signature inc. light surrounds  Stendard with end caps  Steering guard  Raptor Black  Headlights  Truck-Lite Twin-Cat LEDs  Wing-top air intakes  Optimill®  Chequer plate  Full accompaniment  Side steps  Fire & Ice (Ebony)  Work lamp  Rear-facing LED  Rear step  NAS with 2" square receiver  Window tints  Dark Smoke (30%)  INTERIOR  Seating trim  Black & Nutmeg Leather  Front row seats  Modular (heated)  Front storage  Lock box with 12v & twin USB ports  Steering wheel  Arkon X Black leather 15"  Gear knobs  Brushed alloy  Gear gaiter  Matching leather  Door cards  Matching leather  Black anodized  Black anodized  Black carpet                                                                                                         | Bonnet badge         | Defender                                                                       |
| Grille  KBX® Signature inc. light surrounds  Steering guard  Raptor Black  Headlights  Truck-Lite Twin-Cat LEDs  Wing-top air intakes  Optimill®  Chequer plate  Full accompaniment  Side steps  Fire & Ice (Ebony)  Work lamp  Rear-facing LED  Rear step  NAS with 2" square receiver  Window tints  Dark Smoke (30%)  INTERIOR  Seating trim  Black & Nutmeg Leather  Front row seats  Modular (heated)  Front storage  Lock box with 12v & twin USB ports  Load area seats  Bench  Steering wheel  Arkon X Black leather 15"  Gear knobs  Brushed alloy  Gear gaiter  Matching leather  Door cards  Matching leather  Black anodized  Black carpet                                                                                                                                                          | Wheels               | Boost 18" alloy (Black)                                                        |
| Bumper Standard with end caps  Steering guard Raptor Black Headlights Truck-Lite Twin-Cat LEDs  Wing-top air intakes Optimill®  Chequer plate Full accompaniment  Side steps Fire & Ice (Ebony)  Work lamp Rear-facing LED  Rear step NAS with 2" square receiver  Window tints Dark Smoke (30%)  INTERIOR  Seating trim Black & Nutmeg Leather  Front row seats Modular (heated)  Front storage Lock box with 12v & twin USB ports  Load area seats Bench  Steering wheel Arkon X Black leather 15"  Gear knobs Brushed alloy  Gear gaiter Matching leather  Door cards Matching leather  Floor coverings Black anodized  Floor coverings  Black carpet                                                                                                                                                        | Tyres                | BFGoodrich® All Terrain T/A KO2                                                |
| Raptor Black Headlights Truck-Lite Twin-Cat LEDs  Wing-top air intakes Optimill®  Chequer plate Full accompaniment Side steps Fire & Ice (Ebony)  Work lamp Rear-facing LED  Rear step NAS with 2" square receiver  Window tints Dark Smoke (30%)  INTERIOR  Seating trim Black & Nutmeg Leather  Front row seats Modular (heated)  Front storage Lock box with 12v & twin USB ports  Load area seats Bench  Steering wheel Arkon X Black leather 15"  Gear knobs Brushed alloy  Gear gaiter Matching leather  Door cards Matching leather  Black anodized Floor coverings Black carpet                                                                                                                                                                                                                         | Grille               | KBX® Signature inc. light surrounds                                            |
| Headlights  Truck-Lite Twin-Cat LEDs  Wing-top air intakes  Optimill®  Chequer plate  Full accompaniment  Side steps  Fire & Ice (Ebony)  Work lamp  Rear-facing LED  Rear step  NAS with 2" square receiver  Window tints  Dark Smoke (30%)  INTERIOR  Seating trim  Black & Nutmeg Leather  Front row seats  Modular (heated)  Front storage  Lock box with 12v & twin USB ports  Load area seats  Bench  Steering wheel  Arkon X Black leather 15"  Gear knobs  Brushed alloy  Gear gaiter  Matching leather  Door cards  Matching leather  Door furniture  Black anodized  Floor coverings  Black carpet                                                                                                                                                                                                    | Bumper               | Standard with end caps                                                         |
| Wing-top air intakes Optimill® Chequer plate Full accompaniment Side steps Fire & Ice (Ebony) Work lamp Rear-facing LED Rear step NAS with 2" square receiver Window tints Dark Smoke (30%)  INTERIOR Seating trim Black & Nutmeg Leather Front row seats Modular (heated) Front storage Lock box with 12v & twin USB ports Load area seats Bench Steering wheel Arkon X Black leather 15" Gear knobs Brushed alloy Gear gaiter Matching leather Door cards Matching leather Door furniture Black anodized Floor coverings Black carpet                                                                                                                                                                                                                                                                         | Steering guard       | Raptor Black                                                                   |
| Chequer plate Full accompaniment Side steps Fire & Ice (Ebony)  Work lamp Rear-facing LED  Rear step NAS with 2" square receiver Window tints Dark Smoke (30%)  INTERIOR  Seating trim Black & Nutmeg Leather Front row seats Modular (heated) Front storage Lock box with 12v & twin USB ports Load area seats Bench Steering wheel Arkon X Black leather 15"  Gear knobs Brushed alloy Gear gaiter Matching leather Door cards Matching leather Black anodized Floor coverings Black carpet                                                                                                                                                                                                                                                                                                                   | Headlights           | Truck-Lite Twin-Cat LEDs                                                       |
| Fire & Ice (Ebony)  Work lamp  Rear-facing LED  Rear step  NAS with 2" square receiver  Window tints  Dark Smoke (30%)  INTERIOR  Seating trim  Black & Nutmeg Leather  Front row seats  Modular (heated)  Front storage  Lock box with 12v & twin USB ports  Load area seats  Bench  Steering wheel  Arkon X Black leather 15"  Gear knobs  Brushed alloy  Gear gaiter  Matching leather  Door cards  Matching leather  Door furniture  Black anodized  Floor coverings  Black carpet                                                                                                                                                                                                                                                                                                                          | Wing-top air intakes | Optimill®                                                                      |
| Work lamp     Rear-facing LED       Rear step     NAS with 2" square receiver       Window tints     Dark Smoke (30%)       INTERIOR       Seating trim     Black & Nutmeg Leather       Front row seats     Modular (heated)       Front storage     Lock box with 12v & twin USB ports       Load area seats     Bench       Steering wheel     Arkon X Black leather 15"       Gear knobs     Brushed alloy       Gear gaiter     Matching leather       Door cards     Matching leather       Door furniture     Black anodized       Floor coverings     Black carpet                                                                                                                                                                                                                                      | Chequer plate        | Full accompaniment                                                             |
| Rear step  Window tints  Dark Smoke (30%)  INTERIOR  Seating trim  Black & Nutmeg Leather  Front row seats  Modular (heated)  Front storage  Lock box with 12v & twin USB ports  Load area seats  Bench  Steering wheel  Arkon X Black leather 15"  Gear knobs  Brushed alloy  Gear gaiter  Matching leather  Door cards  Matching leather  Black anodized  Floor coverings  Black carpet                                                                                                                                                                                                                                                                                                                                                                                                                       | Side steps           | Fire & Ice (Ebony)                                                             |
| Window tints  Dark Smoke (30%)  INTERIOR  Seating trim  Black & Nutmeg Leather  Front row seats  Modular (heated)  Front storage  Lock box with 12v & twin USB ports  Load area seats  Bench  Steering wheel  Arkon X Black leather 15"  Gear knobs  Brushed alloy  Gear gaiter  Matching leather  Door cards  Matching leather  Door furniture  Black anodized  Floor coverings  Black carpet                                                                                                                                                                                                                                                                                                                                                                                                                  | Work lamp            | Rear-facing LED                                                                |
| Seating trim  Black & Nutmeg Leather  Front row seats  Modular (heated)  Front storage  Lock box with 12v & twin USB ports  Load area seats  Bench  Steering wheel  Arkon X Black leather 15"  Gear knobs  Brushed alloy  Gear gaiter  Matching leather  Door cards  Matching leather  Door furniture  Black anodized  Floor coverings  Black carpet                                                                                                                                                                                                                                                                                                                                                                                                                                                            | Rear step            | NAS with 2" square receiver                                                    |
| Seating trim  Black & Nutmeg Leather  Modular (heated)  Front storage  Lock box with 12v & twin USB ports  Bench  Steering wheel  Arkon X Black leather 15"  Gear knobs  Brushed alloy  Gear gaiter  Matching leather  Door cards  Matching leather  Door furniture  Black anodized  Floor coverings  Black carpet                                                                                                                                                                                                                                                                                                                                                                                                                                                                                              | Window tints         | Dark Smoke (30%)                                                               |
| Front row seats  Modular (heated)  Lock box with 12v & twin USB ports  Bench  Steering wheel  Arkon X Black leather 15"  Gear knobs  Brushed alloy  Gear gaiter  Matching leather  Door cards  Matching leather  Black anodized  Floor coverings  Modular (heated)  Lock box with 12v & twin USB ports  Bench  Marking USB ports  Black anodized                                                                                                                                                                                                                                                                                                                                                                 | INTERIOR             |                                                                                |
| Front storage  Lock box with 12v & twin USB ports  Bench  Steering wheel  Arkon X Black leather 15"  Gear knobs  Brushed alloy  Gear gaiter  Matching leather  Door cards  Matching leather  Door furniture  Black anodized  Floor coverings  Bench  Arkon X Black twin USB ports  Bench  Arkon X Black leather 15"  Brushed alloy  Matching leather  Black anodized                                                                                                                                                                                                                                                                                                                                                                                                                                            | Seating trim         | Black & Nutmeg Leather                                                         |
| Load area seats  Bench  Steering wheel  Arkon X Black leather 15"  Gear knobs  Brushed alloy  Gear gaiter  Matching leather  Door cards  Matching leather  Door furniture  Black anodized  Floor coverings  Bench  Arkon X Black leather 15"  Brushed alloy  Matching leather  Black anodized                                                                                                                                                                                                                                                                                                                                                                                                                                                                                                                   | Front row seats      | Modular (heated)                                                               |
| Steering wheel Arkon X Black leather 15"  Gear knobs Brushed alloy  Gear gaiter Matching leather  Door cards Matching leather  Door furniture Black anodized  Floor coverings Black carpet                                                                                                                                                                                                                                                                                                                                                                                                                                                                                                                                                                                                                      | Front storage        | Lock box with 12v & twin USB ports                                             |
| Gear knobs  Brushed alloy  Gear gaiter  Matching leather  Door cards  Matching leather  Black anodized  Floor coverings  Brushed alloy  Matching leather  Black carpet                                                                                                                                                                                                                                                                                                                                                                                                                                                                                                                                                                                                                                          | Load area seats      | Bench                                                                          |
| Gear gaiter Matching leather  Door cards Matching leather  Door furniture Black anodized  Floor coverings Black carpet                                                                                                                                                                                                                                                                                                                                                                                                                                                                                                                                                                                                                                                                                          | Steering wheel       | Arkon X Black leather 15"                                                      |
| Door cards  Matching leather  Door furniture  Black anodized  Floor coverings  Black carpet                                                                                                                                                                                                                                                                                                                                                                                                                                                                                                                                                                                                                                                                                                                     | Gear knobs           | Brushed alloy                                                                  |
| Door furniture  Black anodized  Floor coverings  Black carpet                                                                                                                                                                                                                                                                                                                                                                                                                                                                                                                                                                                                                                                                                                                                                   | Gear gaiter          | Matching leather                                                               |
| Floor coverings Black carpet                                                                                                                                                                                                                                                                                                                                                                                                                                                                                                                                                                                                                                                                                                                                                                                    | Door cards           | Matching leather                                                               |
|                                                                                                                                                                                                                                                                                                                                                                                                                                                                                                                                                                                                                                                                                                                                                                                                                 | Door furniture       | Black anodized                                                                 |
| Headlining Black suede                                                                                                                                                                                                                                                                                                                                                                                                                                                                                                                                                                                                                                                                                                                                                                                          | Floor coverings      | Black carpet                                                                   |
|                                                                                                                                                                                                                                                                                                                                                                                                                                                                                                                                                                                                                                                                                                                                                                                                                 | Headlining           | Black suede                                                                    |
| Sound system Pioneer® Touch screen display with Apple® CarPlay and reversing camera display                                                                                                                                                                                                                                                                                                                                                                                                                                                                                                                                                                                                                                                                                                                     | Sound system         | Pioneer® Touch screen display with Apple® CarPlay and reversing camera display |