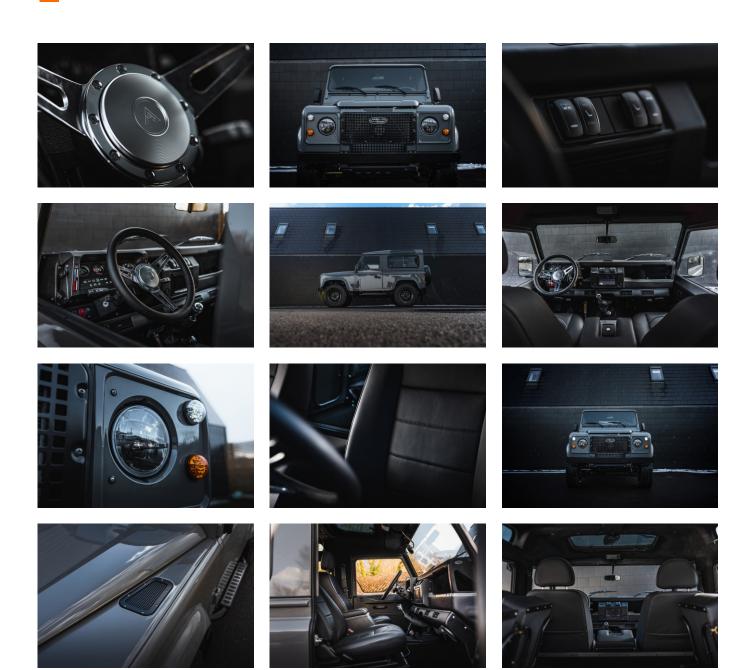

#### EXTERIOR

| Body colour          | Pennine Grey                    |
|----------------------|---------------------------------|
| Paint finish         | Solid                           |
| Bonnet               | OEM original                    |
| Wheels               | Wolf steel 16" (Black)          |
| Tyres                | BFGoodrich® All Terrain T/A KO2 |
| Grille               | Heritage                        |
| Bumper               | Standard with DRLs              |
| Steering guard       | Raptor Black                    |
| Headlights           | Truck-Lite Twin-Cat LEDs        |
| Wing-top air intakes | Billet Alloy                    |
| Side steps           | Fire & Ice (Ebony)              |
| Rear step            | NAS with 2" square receiver     |

#### INTERIOR

| Seating trim    | Black Leather                                                                  |
|-----------------|--------------------------------------------------------------------------------|
| Front row seats | Puma (heated & ventilated)                                                     |
| Front storage   | Lock box                                                                       |
| Load area seats | Inward facing tip-ups                                                          |
| Steering wheel  | Arkon X Black leather 15"                                                      |
| Gear knobs      | Alloy                                                                          |
| Gear gaiter     | -<br>Matching leather                                                          |
| Door cards      | Matching leather                                                               |
| Door furniture  | Alloy                                                                          |
| Floor coverings | Black carpet                                                                   |
| Headlining      | Black suede                                                                    |
| Sound system    | Pioneer® Touch screen display with Apple® CarPlay and reversing camera display |