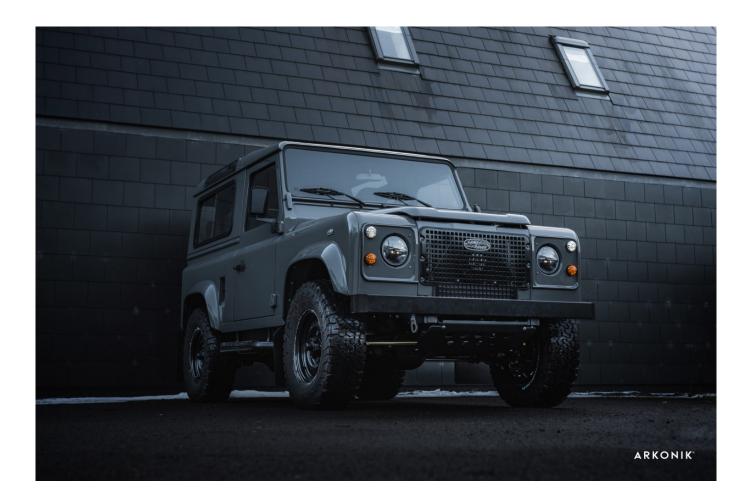

## 1989 SW-ARK741

DSIO

# £187,000\*

\*Price is in GBP (£) and is an estimate for your own build based on the same specification

Make an inquiry

**1-800-984-3355** sales@arkonik.com

|        | 1989         |
|--------|--------------|
|        | Pennine Grey |
| ÷      | 6sp Auto     |
| ر<br>گ | 6.2L LS3     |
|        | Petrol       |
| F      | 6 Seats      |

#### EXTERIOR

| Body colour          | Pennine Grey                    |
|----------------------|---------------------------------|
| Paint finish         | Solid                           |
| Bonnet               | OEM original                    |
| Wheels               | Wolf steel 16" (Black)          |
| Tyres                | BFGoodrich® All Terrain T/A KO2 |
| Grille               | Heritage                        |
| Bumper               | Standard with DRLs              |
| Steering guard       | Raptor Black                    |
| Headlights           | Truck-Lite Twin-Cat LEDs        |
| Wing-top air intakes | Billet Alloy                    |
| Side steps           | Fire & Ice (Ebony)              |
| Rear step            | NAS with 2" square receiver     |

#### INTERIOR

| Seating trim    | Black Leather                                                                  |
|-----------------|--------------------------------------------------------------------------------|
| Front row seats | Puma (heated & ventilated)                                                     |
| Front storage   | Lock box                                                                       |
| Load area seats | Inward facing tip-ups                                                          |
| Steering wheel  | Arkon X Black leather 15"                                                      |
| Gear knobs      | Alloy                                                                          |
| Gear gaiter     | -<br>Matching leather                                                          |
| Door cards      | Matching leather                                                               |
| Door furniture  | Alloy                                                                          |
| Floor coverings | Black carpet                                                                   |
| Headlining      | Black suede                                                                    |
| Sound system    | Pioneer® Touch screen display with Apple® CarPlay and reversing camera display |