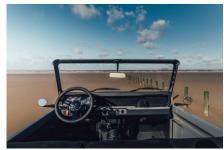

## **EXTERIOR**

| Pennine Grey                    |
|---------------------------------|
| Solid                           |
| Steel 16" (Black)               |
| BFGoodrich® All Terrain T/A KO2 |
| Bespoke recessed (Series style) |
| Standard                        |
| Raptor Black                    |
| Smoked LED with Dual DRLs       |
| Original                        |
|                                 |
| Black Denim                     |
| OEM tip-up x 3                  |
| Arkon X Black rope 15"          |
| Black anodized                  |
| Rubber OEM                      |
| Linex® Hard wearing             |
|                                 |