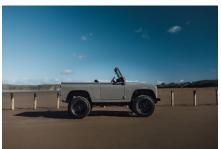

## 1989 SW-ARK727

£175,000\*

\*Price is in GBP (£) and is an estimate for your own build based on the same specification

Make an inquiry

1-800-984-3355 sales@arkonik.com

Pennine Grey

∰ 5sp Manual

也 3.9L V8

## **EXTERIOR**

| Pennine Grey                    |
|---------------------------------|
| Solid                           |
| Steel 16" (Black)               |
| BFGoodrich® All Terrain T/A KO2 |
| Bespoke recessed (Series style) |
| Standard                        |
| Raptor Black                    |
| Smoked LED with Dual DRLs       |
| Original                        |
|                                 |
| Black Denim                     |
| OEM tip-up x 3                  |
| Arkon X Black rope 15"          |
| Black anodized                  |
| Rubber OEM                      |
| Linex® Hard wearing             |
|                                 |