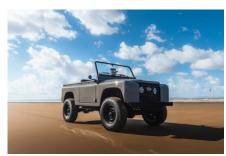

## 1989 SW-ARK727

£175,000\*

\*Price is in GBP (£) and is an estimate for your own build based on the same specification

Make an inquiry

1-800-984-3355 sales@arkonik.com

Pennine Grey

∰ 5sp Manual

也 3.9L V8

## **EXTERIOR**

| Pennine Grey                    |
|---------------------------------|
| Solid                           |
| Steel 16" (Black)               |
| BFGoodrich® All Terrain T/A KO2 |
| Bespoke recessed (Series style) |
| Standard                        |
| Raptor Black                    |
| Smoked LED with Dual DRLs       |
| Original                        |
|                                 |
| Black Denim                     |
| OEM tip-up x 3                  |
| Arkon X Black rope 15"          |
| Black anodized                  |
| Rubber OEM                      |
| Linex® Hard wearing             |
|                                 |