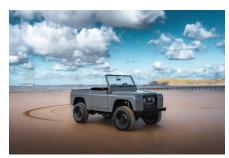

## 1989 SW-ARK727

£175,000\*

\*Price is in GBP (£) and is an estimate for your own build based on the same specification

Make an inquiry

1-800-984-3355 sales@arkonik.com

Pennine Grey

∰ 5sp Manual

也 3.9L V8

## **EXTERIOR**

| Pennine Grey                    |
|---------------------------------|
| Solid                           |
| Steel 16" (Black)               |
| BFGoodrich® All Terrain T/A KO2 |
| Bespoke recessed (Series style) |
| Standard                        |
| Raptor Black                    |
| Smoked LED with Dual DRLs       |
| Original                        |
|                                 |
| Black Denim                     |
| OEM tip-up x 3                  |
| Arkon X Black rope 15"          |
| Black anodized                  |
| Rubber OEM                      |
| Linex® Hard wearing             |
|                                 |