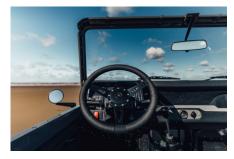

## **EXTERIOR**

| Pennine Grey                    |
|---------------------------------|
| Solid                           |
| Steel 16" (Black)               |
| BFGoodrich® All Terrain T/A KO2 |
| Bespoke recessed (Series style) |
| Standard                        |
| Raptor Black                    |
| Smoked LED with Dual DRLs       |
| Original                        |
|                                 |
| Black Denim                     |
| OEM tip-up x 3                  |
| Arkon X Black rope 15"          |
| Black anodized                  |
| Rubber OEM                      |
| Linex® Hard wearing             |
|                                 |