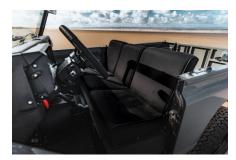

## **EXTERIOR**

| Pennine Grey                    |
|---------------------------------|
| Solid                           |
| Steel 16" (Black)               |
| BFGoodrich® All Terrain T/A KO2 |
| Bespoke recessed (Series style) |
| Standard                        |
| Raptor Black                    |
| Smoked LED with Dual DRLs       |
| Original                        |
|                                 |
| Black Denim                     |
| OEM tip-up x 3                  |
| Arkon X Black rope 15"          |
| Black anodized                  |
| Rubber OEM                      |
| Linex® Hard wearing             |
|                                 |