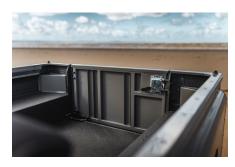

## **EXTERIOR**

| Pennine Grey                    |
|---------------------------------|
| Solid                           |
| Steel 16" (Black)               |
| BFGoodrich® All Terrain T/A KO2 |
| Bespoke recessed (Series style) |
| Standard                        |
| Raptor Black                    |
| Smoked LED with Dual DRLs       |
| Original                        |
|                                 |
| Black Denim                     |
| OEM tip-up x 3                  |
| Arkon X Black rope 15"          |
| Black anodized                  |
| Rubber OEM                      |
| Linex® Hard wearing             |
|                                 |