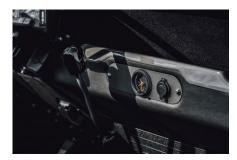

## **EXTERIOR**

| Pennine Grey                    |
|---------------------------------|
| Solid                           |
| Steel 16" (Black)               |
| BFGoodrich® All Terrain T/A KO2 |
| Bespoke recessed (Series style) |
| Standard                        |
| Raptor Black                    |
| Smoked LED with Dual DRLs       |
| Original                        |
|                                 |
| Black Denim                     |
| OEM tip-up x 3                  |
| Arkon X Black rope 15"          |
| Black anodized                  |
| Rubber OEM                      |
| Linex® Hard wearing             |
|                                 |