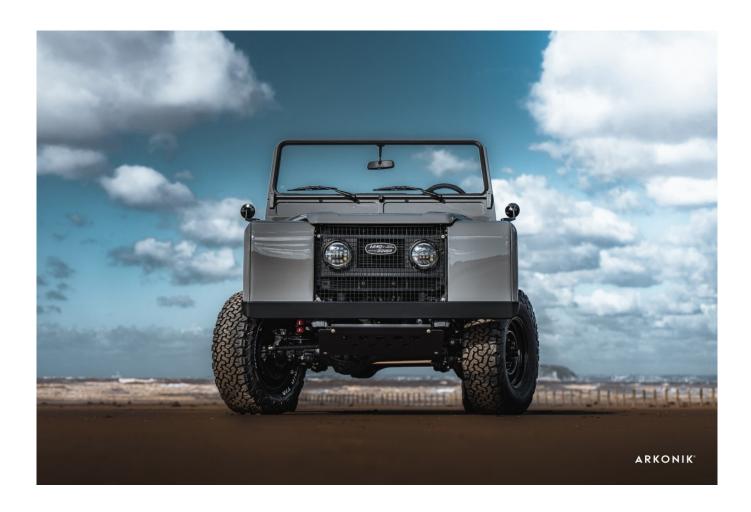

## 1989 SW-ARK727

£175,000\*

\*Price is in GBP (£) and is an estimate for your own build based on the same specification

Make an inquiry

1-800-984-3355 sales@arkonik.com

Pennine Grey

∰ 5sp Manual

也 3.9L V8

## 1989 SW-ARK727

\*Price is in GBP (£) and is an estimate for your own build based on the same specification

## **EXTERIOR**

| Pennine Grey                    |
|---------------------------------|
| Solid                           |
| Steel 16" (Black)               |
| BFGoodrich® All Terrain T/A KO2 |
| Bespoke recessed (Series style) |
| Standard                        |
| Raptor Black                    |
| Smoked LED with Dual DRLs       |
| Original                        |
|                                 |
| Black Denim                     |
| OEM tip-up x 3                  |
| Arkon X Black rope 15"          |
| Black anodized                  |
| Rubber OEM                      |
| Linex® Hard wearing             |
|                                 |

## 1989 SW-ARK727

£175,000\*

\*Price is in GBP (£) and is an estimate for your own build based on the same specification

Make an inquiry

1-800-984-3355 sales@arkonik.com