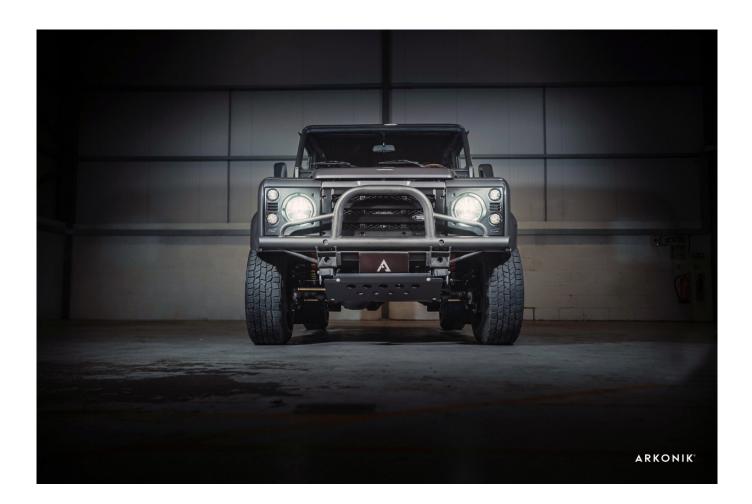

### 1995 SW-ARK712

#### EXTERIOR

| Body colour          | Bonatti Grey                          |
|----------------------|---------------------------------------|
| Paint finish         | Metallic                              |
| Bonnet               | OEM Puma                              |
| Wheels               | Sawtooth 16" alloy (Black)            |
| Tyres                | Cooper Tires® Discoverer AT/3         |
| Grille               | KBX® inc. light surrounds             |
| Bumper               | First Four® Shadow tubular with A-bar |
| Steering guard       | Raptor Black                          |
| Headlights           | Truck-Lite Twin-Cat LEDs              |
| Wing-top air intakes | KBX® Hi-Force                         |
| Side steps           | Fire & Ice (Aluminium)                |
| Rear step            | NAS with 2" square receiver           |
| Window tints         | Yes                                   |