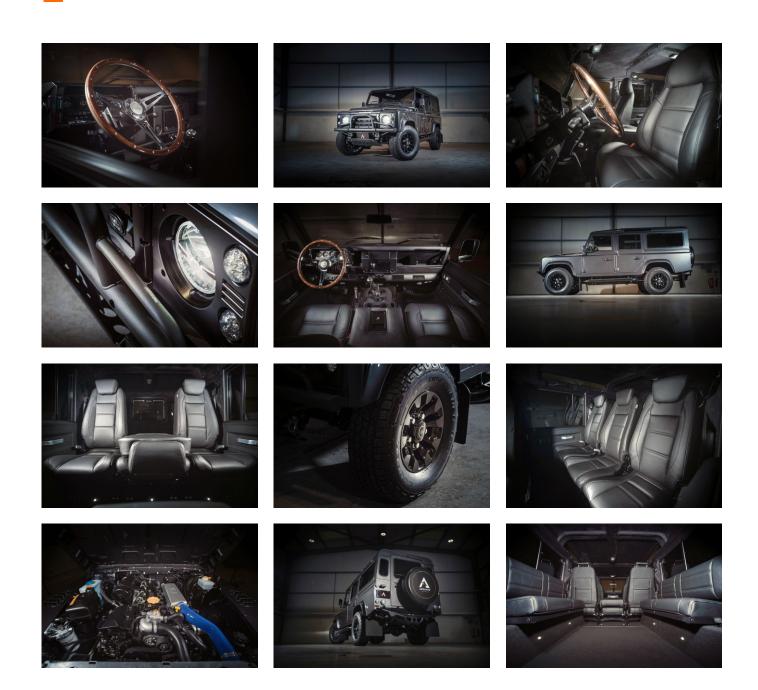

#### EXTERIOR

| Body colour          | Bonatti Grey                          |
|----------------------|---------------------------------------|
| Paint finish         | Metallic                              |
| Bonnet               | OEM Puma                              |
| Wheels               | Sawtooth 16" alloy (Black)            |
| Tyres                | Cooper Tires® Discoverer AT/3         |
| Grille               | KBX® inc. light surrounds             |
| Bumper               | First Four® Shadow tubular with A-bar |
| Steering guard       | Raptor Black                          |
| Headlights           | Truck-Lite Twin-Cat LEDs              |
| Wing-top air intakes | KBX® Hi-Force                         |
| Side steps           | Fire & Ice (Aluminium)                |
| Rear step            | NAS with 2" square receiver           |
| Window tints         | Yes                                   |

#### INTERIOR

| Seating trim    | Black Leather                                     |
|-----------------|---------------------------------------------------|
| Front row seats | Modular                                           |
| Front storage   | Lock box                                          |
| Load area seats | Bench                                             |
| Steering wheel  | Evander wood rimmed 15"                           |
| Gear knobs      | Brushed alloy                                     |
| Gear gaiter     | Matching leather                                  |
| Door cards      | Matching leather                                  |
| Door furniture  | Brushed alloy                                     |
| Floor coverings | Black carpet                                      |
| Headlining      | Black suede                                       |
| Sound system    | Pioneer® Touch screen display with Apple® CarPlay |