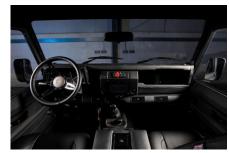

## **EXTERIOR**

| Corris Grey                                       |
|---------------------------------------------------|
| Raptor                                            |
| OEM original                                      |
| Sawtooth 18" alloy (diamond-turned)               |
| BFGoodrich® All Terrain T/A KO2                   |
| OEM                                               |
| Standard with end caps and DRLs                   |
| Raptor Black                                      |
| WIPAC® Xenon / Standard                           |
| Original                                          |
| Wing-top and side sills (Raptor Black)            |
| Fire & Ice (Aluminium)                            |
| Rear-facing LED                                   |
| NAS with 2" square receiver                       |
| Light Smoke (35%)                                 |
|                                                   |
| Black Leather                                     |
| Modular                                           |
| Lock box with 12v & twin USB ports                |
| Inward facing tip-ups                             |
| Arkon X Black leather 15"                         |
| Black anodized                                    |
| Matching leather                                  |
| Matching leather                                  |
| Black anodized                                    |
| Black carpet                                      |
| Black suede                                       |
| Pioneer® Touch screen display with Apple® CarPlay |
|                                                   |