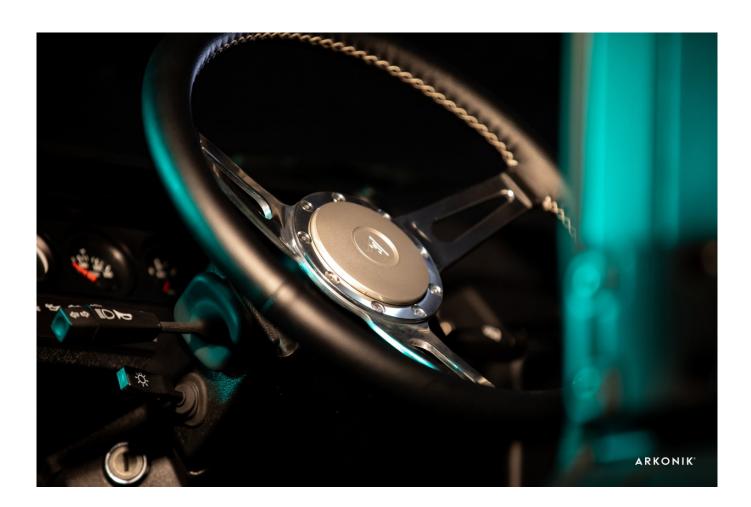

## **EXTERIOR**

| Corris Grey                                       |
|---------------------------------------------------|
| Raptor                                            |
| OEM original                                      |
| Sawtooth 18" alloy (diamond-turned)               |
| BFGoodrich® All Terrain T/A KO2                   |
| OEM                                               |
| Standard with end caps and DRLs                   |
| Raptor Black                                      |
| WIPAC® Xenon / Standard                           |
| Original                                          |
| Wing-top and side sills (Raptor Black)            |
| Fire & Ice (Aluminium)                            |
| Rear-facing LED                                   |
| NAS with 2" square receiver                       |
| Light Smoke (35%)                                 |
|                                                   |
| Black Leather                                     |
| Modular                                           |
| Lock box with 12v & twin USB ports                |
| Inward facing tip-ups                             |
| Arkon X Black leather 15"                         |
| Black anodized                                    |
| Matching leather                                  |
| Matching leather                                  |
| Black anodized                                    |
| Black carpet                                      |
| Black suede                                       |
| Pioneer® Touch screen display with Apple® CarPlay |
|                                                   |