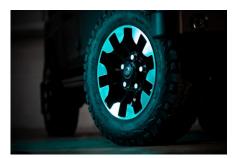

## **EXTERIOR**

| Corris Grey                                       |
|---------------------------------------------------|
| Raptor                                            |
| OEM original                                      |
| Sawtooth 18" alloy (diamond-turned)               |
| BFGoodrich® All Terrain T/A KO2                   |
| OEM                                               |
| Standard with end caps and DRLs                   |
| Raptor Black                                      |
| WIPAC® Xenon / Standard                           |
| Original                                          |
| Wing-top and side sills (Raptor Black)            |
| Fire & Ice (Aluminium)                            |
| Rear-facing LED                                   |
| NAS with 2" square receiver                       |
| Light Smoke (35%)                                 |
|                                                   |
| Black Leather                                     |
| Modular                                           |
| Lock box with 12v & twin USB ports                |
| Inward facing tip-ups                             |
| Arkon X Black leather 15"                         |
| Black anodized                                    |
| Matching leather                                  |
| Matching leather                                  |
| Black anodized                                    |
| Black carpet                                      |
| Black suede                                       |
| Pioneer® Touch screen display with Apple® CarPlay |
|                                                   |