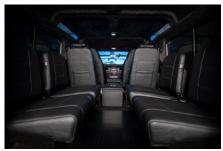

## **EXTERIOR**

| Corris Grey                                       |
|---------------------------------------------------|
| Raptor                                            |
| OEM original                                      |
| Sawtooth 18" alloy (diamond-turned)               |
| BFGoodrich® All Terrain T/A KO2                   |
| OEM                                               |
| Standard with end caps and DRLs                   |
| Raptor Black                                      |
| WIPAC® Xenon / Standard                           |
| Original                                          |
| Wing-top and side sills (Raptor Black)            |
| Fire & Ice (Aluminium)                            |
| Rear-facing LED                                   |
| NAS with 2" square receiver                       |
| Light Smoke (35%)                                 |
|                                                   |
| Black Leather                                     |
| Modular                                           |
| Lock box with 12v & twin USB ports                |
| Inward facing tip-ups                             |
| Arkon X Black leather 15"                         |
| Black anodized                                    |
| Matching leather                                  |
| Matching leather                                  |
| Black anodized                                    |
| Black carpet                                      |
| Black suede                                       |
| Pioneer® Touch screen display with Apple® CarPlay |
|                                                   |