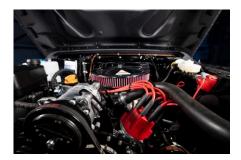

## **EXTERIOR**

| Corris Grey                                       |
|---------------------------------------------------|
| Raptor                                            |
| OEM original                                      |
| Sawtooth 18" alloy (diamond-turned)               |
| BFGoodrich® All Terrain T/A KO2                   |
| OEM                                               |
| Standard with end caps and DRLs                   |
| Raptor Black                                      |
| WIPAC® Xenon / Standard                           |
| Original                                          |
| Wing-top and side sills (Raptor Black)            |
| Fire & Ice (Aluminium)                            |
| Rear-facing LED                                   |
| NAS with 2" square receiver                       |
| Light Smoke (35%)                                 |
|                                                   |
| Black Leather                                     |
| Modular                                           |
| Lock box with 12v & twin USB ports                |
| Inward facing tip-ups                             |
| Arkon X Black leather 15"                         |
| Black anodized                                    |
| Matching leather                                  |
| Matching leather                                  |
| Black anodized                                    |
| Black carpet                                      |
| Black suede                                       |
| Pioneer® Touch screen display with Apple® CarPlay |
|                                                   |