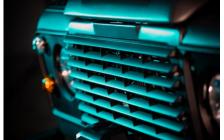

## **EXTERIOR**

| Corris Grey                                       |
|---------------------------------------------------|
| Raptor                                            |
| OEM original                                      |
| Sawtooth 18" alloy (diamond-turned)               |
| BFGoodrich® All Terrain T/A KO2                   |
| OEM                                               |
| Standard with end caps and DRLs                   |
| Raptor Black                                      |
| WIPAC® Xenon / Standard                           |
| Original                                          |
| Wing-top and side sills (Raptor Black)            |
| Fire & Ice (Aluminium)                            |
| Rear-facing LED                                   |
| NAS with 2" square receiver                       |
| Light Smoke (35%)                                 |
|                                                   |
| Black Leather                                     |
| Modular                                           |
| Lock box with 12v & twin USB ports                |
| Inward facing tip-ups                             |
| Arkon X Black leather 15"                         |
| Black anodized                                    |
| Matching leather                                  |
| Matching leather                                  |
| Black anodized                                    |
| Black carpet                                      |
| Black suede                                       |
| Pioneer® Touch screen display with Apple® CarPlay |
|                                                   |