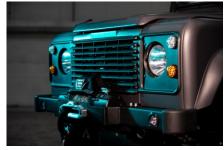

## **EXTERIOR**

| Corris Grey                                       |
|---------------------------------------------------|
| Raptor                                            |
| OEM original                                      |
| Sawtooth 18" alloy (diamond-turned)               |
| BFGoodrich® All Terrain T/A KO2                   |
| OEM                                               |
| Standard with end caps and DRLs                   |
| Raptor Black                                      |
| WIPAC® Xenon / Standard                           |
| Original                                          |
| Wing-top and side sills (Raptor Black)            |
| Fire & Ice (Aluminium)                            |
| Rear-facing LED                                   |
| NAS with 2" square receiver                       |
| Light Smoke (35%)                                 |
|                                                   |
| Black Leather                                     |
| Modular                                           |
| Lock box with 12v & twin USB ports                |
| Inward facing tip-ups                             |
| Arkon X Black leather 15"                         |
| Black anodized                                    |
| Matching leather                                  |
| Matching leather                                  |
| Black anodized                                    |
| Black carpet                                      |
| Black suede                                       |
| Pioneer® Touch screen display with Apple® CarPlay |
|                                                   |