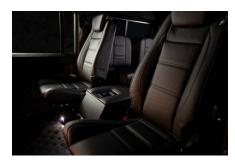

## **EXTERIOR**

| Corris Grey                                       |
|---------------------------------------------------|
| Raptor                                            |
| OEM original                                      |
| Sawtooth 18" alloy (diamond-turned)               |
| BFGoodrich® All Terrain T/A KO2                   |
| OEM                                               |
| Standard with end caps and DRLs                   |
| Raptor Black                                      |
| WIPAC® Xenon / Standard                           |
| Original                                          |
| Wing-top and side sills (Raptor Black)            |
| Fire & Ice (Aluminium)                            |
| Rear-facing LED                                   |
| NAS with 2" square receiver                       |
| Light Smoke (35%)                                 |
|                                                   |
| Black Leather                                     |
| Modular                                           |
| Lock box with 12v & twin USB ports                |
| Inward facing tip-ups                             |
| Arkon X Black leather 15"                         |
| Black anodized                                    |
| Matching leather                                  |
| Matching leather                                  |
| Black anodized                                    |
| Black carpet                                      |
| Black suede                                       |
| Pioneer® Touch screen display with Apple® CarPlay |
|                                                   |