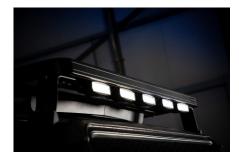

## **EXTERIOR**

| Corris Grey                                       |
|---------------------------------------------------|
| Raptor                                            |
| OEM original                                      |
| Sawtooth 18" alloy (diamond-turned)               |
| BFGoodrich® All Terrain T/A KO2                   |
| OEM                                               |
| Standard with end caps and DRLs                   |
| Raptor Black                                      |
| WIPAC® Xenon / Standard                           |
| Original                                          |
| Wing-top and side sills (Raptor Black)            |
| Fire & Ice (Aluminium)                            |
| Rear-facing LED                                   |
| NAS with 2" square receiver                       |
| Light Smoke (35%)                                 |
|                                                   |
| Black Leather                                     |
| Modular                                           |
| Lock box with 12v & twin USB ports                |
| Inward facing tip-ups                             |
| Arkon X Black leather 15"                         |
| Black anodized                                    |
| Matching leather                                  |
| Matching leather                                  |
| Black anodized                                    |
| Black carpet                                      |
| Black suede                                       |
| Pioneer® Touch screen display with Apple® CarPlay |
|                                                   |