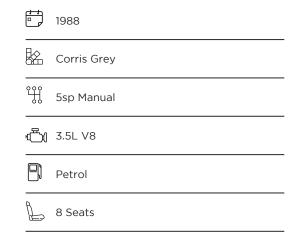

## **EXTERIOR**

| Corris Grey                                       |
|---------------------------------------------------|
| Raptor                                            |
| OEM original                                      |
| Sawtooth 18" alloy (diamond-turned)               |
| BFGoodrich® All Terrain T/A KO2                   |
| OEM                                               |
| Standard with end caps and DRLs                   |
| Raptor Black                                      |
| WIPAC® Xenon / Standard                           |
| Original                                          |
| Wing-top and side sills (Raptor Black)            |
| Fire & Ice (Aluminium)                            |
| Rear-facing LED                                   |
| NAS with 2" square receiver                       |
| Light Smoke (35%)                                 |
|                                                   |
| Black Leather                                     |
| Modular                                           |
| Lock box with 12v & twin USB ports                |
| Inward facing tip-ups                             |
| Arkon X Black leather 15"                         |
| Black anodized                                    |
| Matching leather                                  |
| Matching leather                                  |
| Black anodized                                    |
| Black carpet                                      |
| Black suede                                       |
| Pioneer® Touch screen display with Apple® CarPlay |
|                                                   |