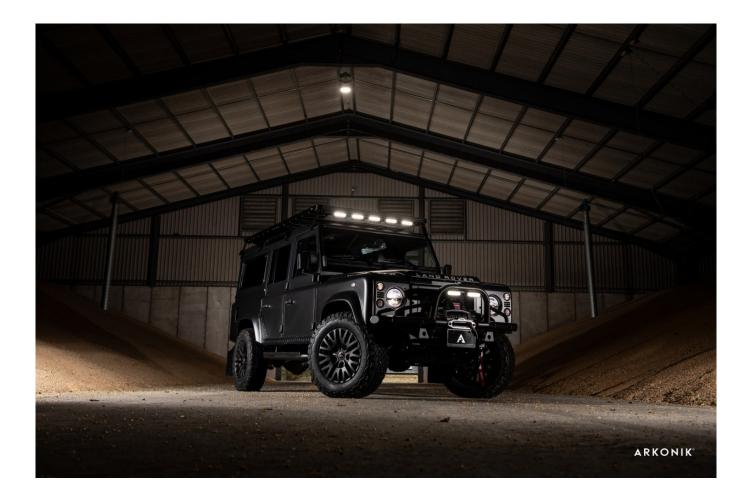

#### EXTERIOR

| Body colour          | Raptor Black                                 |
|----------------------|----------------------------------------------|
| Paint finish         | Raptor                                       |
| Bonnet               | OEM original                                 |
| Bonnet badge         | Land Rover                                   |
| Wheels               | Kahn® Defend 1983 18" alloy                  |
| Tyres                | BFGoodrich® All Terrain T/A KO2              |
| Grille               | KBX® Signature inc. light surrounds          |
| Bumper               | First Four® Shadow tubular with A-bar & LEDs |
| Steering guard       | Raptor Black                                 |
| Headlights           | Truck-Lite Twin-Cat LEDs                     |
| Wing-top air intakes | KBX® (Zambezi Silver)                        |
| Chequer plate        | Wing-top and side sills (Satin Black)        |
| Side steps           | Fire & Ice (Raptor coated)                   |
| Work lamp            | Rear-facing LED                              |
| Rear step            | NAS with 2" square receiver                  |
| Window tints         | Dark Smoke (30%)                             |

#### INTERIOR

| Seating trim    | Black Nappa leather                                                            |
|-----------------|--------------------------------------------------------------------------------|
| Front row seats | Modular (heated)                                                               |
| Front storage   | Premium Lock box with 12v port                                                 |
| Load area seats | Bench                                                                          |
| Steering wheel  | Arkon X Black leather 15"                                                      |
| Gear knobs      | Alloy                                                                          |
| Gear gaiter     | Matching leather                                                               |
| Door cards      | Matching leather                                                               |
| Door furniture  | Alloy                                                                          |
| Floor coverings | Black carpet                                                                   |
| Headlining      | Black suede                                                                    |
| Sound system    | Pioneer® Touch screen display with Apple® CarPlay and reversing camera display |