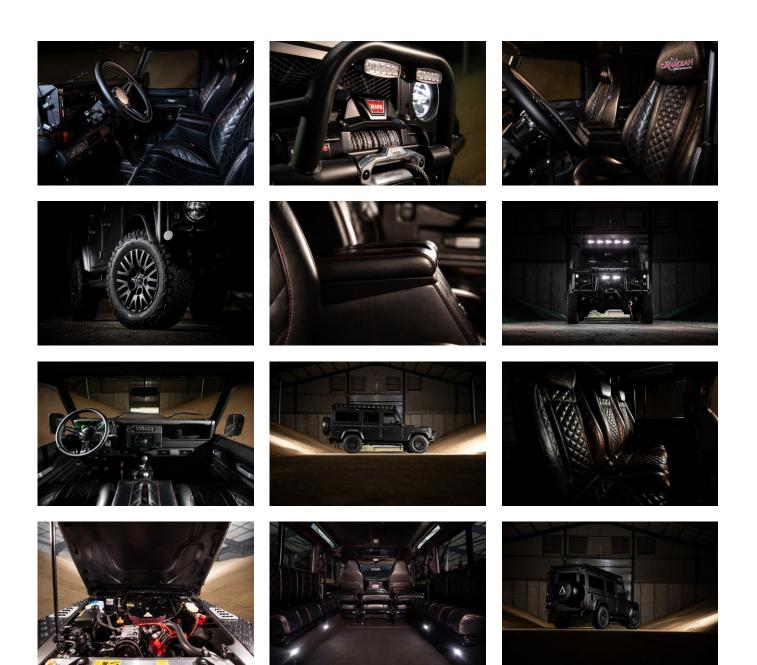

#### EXTERIOR

| Body colour          | Raptor Black                                 |
|----------------------|----------------------------------------------|
| Paint finish         | Raptor                                       |
| Bonnet               | OEM original                                 |
| Bonnet badge         | Land Rover                                   |
| Wheels               | Kahn® Defend 1983 18" alloy                  |
| Tyres                | BFGoodrich® All Terrain T/A KO2              |
| Grille               | KBX® Signature inc. light surrounds          |
| Bumper               | First Four® Shadow tubular with A-bar & LEDs |
| Steering guard       | Raptor Black                                 |
| Headlights           | Truck-Lite Twin-Cat LEDs                     |
| Wing-top air intakes | KBX® (Zambezi Silver)                        |
| Chequer plate        | Wing-top and side sills (Satin Black)        |
| Side steps           | Fire & Ice (Raptor coated)                   |
| Work lamp            | Rear-facing LED                              |
| Rear step            | NAS with 2" square receiver                  |
| Window tints         | Dark Smoke (30%)                             |

#### INTERIOR

| Seating trim    | Black Nappa leather                                                            |
|-----------------|--------------------------------------------------------------------------------|
| Front row seats | Modular (heated)                                                               |
| Front storage   | Premium Lock box with 12v port                                                 |
| Load area seats | Bench                                                                          |
| Steering wheel  | Arkon X Black leather 15"                                                      |
| Gear knobs      | Alloy                                                                          |
| Gear gaiter     | Matching leather                                                               |
| Door cards      | Matching leather                                                               |
| Door furniture  | Alloy                                                                          |
| Floor coverings | Black carpet                                                                   |
| Headlining      | Black suede                                                                    |
| Sound system    | Pioneer® Touch screen display with Apple® CarPlay and reversing camera display |