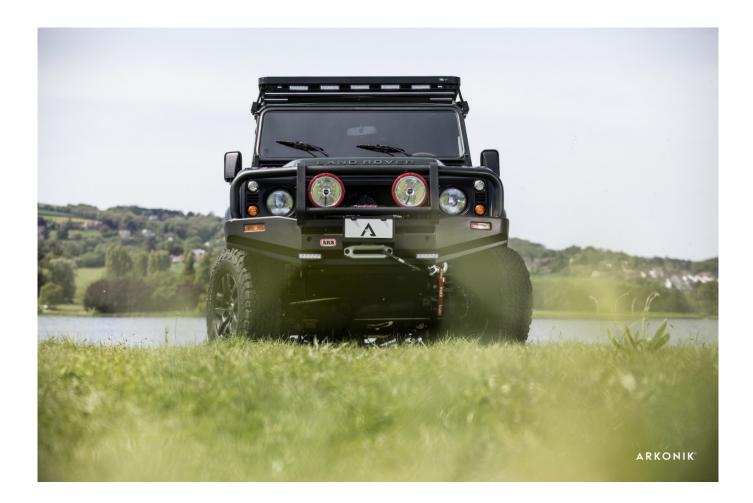

## EXTERIOR

| Body colour    | Fungus Green                          |
|----------------|---------------------------------------|
| Bonnet         | OEM original                          |
| Bonnet badge   | Land Rover                            |
| Wheels         | Kahn® Defend 1948 16″ alloy           |
| Tyres          | BFGoodrich® All Terrain T/A KO2       |
| Grille         | KBX® Signature inc. light surrounds   |
| Steering guard | Raptor Black                          |
| Headlights     | WIPAC® Xenon / Standard               |
| Chequer plate  | Wing-top and side sills (Satin Black) |
| Side steps     | Fire & Ice (Ebony)                    |
| Work lamp      | Rear-facing LED                       |
| Rear step      | NAS with 2" square receiver           |
| Window tints   | Yes                                   |

### INTERIOR

| Seating trim    | Hedgehog Brown Supersoft Leather with diamond stitch                  |
|-----------------|-----------------------------------------------------------------------|
| Front row seats | Modular (heated)                                                      |
| Front storage   | Lock box with 12v & twin USB ports                                    |
| Load area seats | Inward facing tip-ups                                                 |
| Steering wheel  | Evander wood rimmed 15″                                               |
| Gear knobs      | Brushed alloy                                                         |
| Gear gaiter     | Matching leather                                                      |
| Door cards      | Matching leather                                                      |
| Door furniture  | Alloy                                                                 |
| Floor coverings | Black carpet                                                          |
| Headlining      | Black suede                                                           |
| Sound system    | Alpine® Touch screen with Apple® CarPlay and reversing camera display |