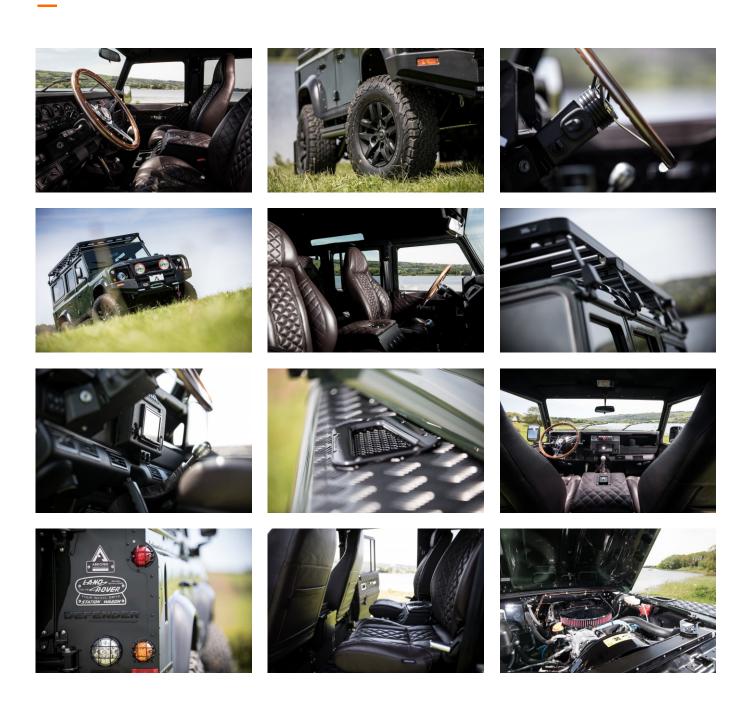

## EXTERIOR

| Body colour    | Fungus Green                          |
|----------------|---------------------------------------|
| Bonnet         | OEM original                          |
| Bonnet badge   | Land Rover                            |
| Wheels         | Kahn® Defend 1948 16″ alloy           |
| Tyres          | BFGoodrich® All Terrain T/A KO2       |
| Grille         | KBX® Signature inc. light surrounds   |
| Steering guard | Raptor Black                          |
| Headlights     | WIPAC® Xenon / Standard               |
| Chequer plate  | Wing-top and side sills (Satin Black) |
| Side steps     | Fire & Ice (Ebony)                    |
| Work lamp      | Rear-facing LED                       |
| Rear step      | NAS with 2" square receiver           |
| Window tints   | Yes                                   |

### INTERIOR

| Seating trim    | Hedgehog Brown Supersoft Leather with diamond stitch                  |
|-----------------|-----------------------------------------------------------------------|
| Front row seats | Modular (heated)                                                      |
| Front storage   | Lock box with 12v & twin USB ports                                    |
| Load area seats | Inward facing tip-ups                                                 |
| Steering wheel  | Evander wood rimmed 15″                                               |
| Gear knobs      | Brushed alloy                                                         |
| Gear gaiter     | Matching leather                                                      |
| Door cards      | Matching leather                                                      |
| Door furniture  | Alloy                                                                 |
| Floor coverings | Black carpet                                                          |
| Headlining      | Black suede                                                           |
| Sound system    | Alpine® Touch screen with Apple® CarPlay and reversing camera display |