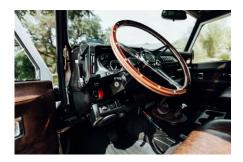

## **EXTERIOR**

| Body colour          | Chawton White                                                                  |
|----------------------|--------------------------------------------------------------------------------|
| Paint finish         | Solid                                                                          |
| Bonnet               | OEM original                                                                   |
| Bonnet badge         | Land Rover                                                                     |
| Wheels               | Kahn® Defend 1983 18" alloy                                                    |
| Tyres                | BFGoodrich® All Terrain T/A KO2                                                |
| Grille               | KBX® Signature inc. light surrounds                                            |
| Bumper               | Standard with end caps and DRLs                                                |
| Steering guard       | Raptor Black                                                                   |
| Headlights           | WIPAC® Xenon / Standard                                                        |
| Wing-top air intakes | KBX® Hi-Force                                                                  |
| Chequer plate        | Wing-top and side sills (Copper Black)                                         |
| Side steps           | Fire & Ice (Ebony)                                                             |
| Work lamp            | Rear-facing LED                                                                |
| Rear step            | NAS                                                                            |
| INTERIOR             |                                                                                |
| Seating trim         | Vintage Thatch Brown Leather                                                   |
| Front row seats      | Modular (heated)                                                               |
| Front storage        | Lock box with 12v & twin USB ports                                             |
| Load area seats      | Inward facing tip-ups                                                          |
| Steering wheel       | Evander wood rimmed 15"                                                        |
| Gear knobs           | Alloy                                                                          |
| Gear gaiter          | Matching leather                                                               |
| Door cards           | Matching leather                                                               |
| Door furniture       | Alloy                                                                          |
| Floor coverings      | Black carpet                                                                   |
| Headlining           | Black suede                                                                    |
| Sound system         | Pioneer® Touch screen display with Apple® CarPlay and reversing camera display |
|                      |                                                                                |