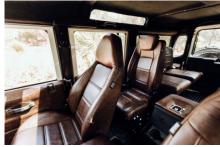

## **EXTERIOR**

| Body colour          | Chawton White                                                                  |
|----------------------|--------------------------------------------------------------------------------|
| Paint finish         | Solid                                                                          |
| Bonnet               | OEM original                                                                   |
| Bonnet badge         | Land Rover                                                                     |
| Wheels               | Kahn® Defend 1983 18" alloy                                                    |
| Tyres                | BFGoodrich® All Terrain T/A KO2                                                |
| Grille               | KBX® Signature inc. light surrounds                                            |
| Bumper               | Standard with end caps and DRLs                                                |
| Steering guard       | Raptor Black                                                                   |
| Headlights           | WIPAC® Xenon / Standard                                                        |
| Wing-top air intakes | KBX® Hi-Force                                                                  |
| Chequer plate        | Wing-top and side sills (Copper Black)                                         |
| Side steps           | Fire & Ice (Ebony)                                                             |
| Work lamp            | Rear-facing LED                                                                |
| Rear step            | NAS                                                                            |
| INTERIOR             |                                                                                |
| Seating trim         | Vintage Thatch Brown Leather                                                   |
| Front row seats      | Modular (heated)                                                               |
| Front storage        | Lock box with 12v & twin USB ports                                             |
| Load area seats      | Inward facing tip-ups                                                          |
| Steering wheel       | Evander wood rimmed 15"                                                        |
| Gear knobs           | Alloy                                                                          |
| Gear gaiter          | Matching leather                                                               |
| Door cards           | Matching leather                                                               |
| Door furniture       | Alloy                                                                          |
| Floor coverings      | Black carpet                                                                   |
| Headlining           | Black suede                                                                    |
| Sound system         | Pioneer® Touch screen display with Apple® CarPlay and reversing camera display |
|                      |                                                                                |