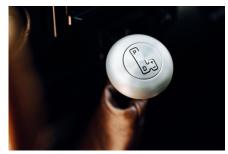

## **EXTERIOR**

| Body colour          | Chawton White                                                                  |
|----------------------|--------------------------------------------------------------------------------|
| Paint finish         | Solid                                                                          |
| Bonnet               | OEM original                                                                   |
| Bonnet badge         | Land Rover                                                                     |
| Wheels               | Kahn® Defend 1983 18" alloy                                                    |
| Tyres                | BFGoodrich® All Terrain T/A KO2                                                |
| Grille               | KBX® Signature inc. light surrounds                                            |
| Bumper               | Standard with end caps and DRLs                                                |
| Steering guard       | Raptor Black                                                                   |
| Headlights           | WIPAC® Xenon / Standard                                                        |
| Wing-top air intakes | KBX® Hi-Force                                                                  |
| Chequer plate        | Wing-top and side sills (Copper Black)                                         |
| Side steps           | Fire & Ice (Ebony)                                                             |
| Work lamp            | Rear-facing LED                                                                |
| Rear step            | NAS                                                                            |
| INTERIOR             |                                                                                |
| Seating trim         | Vintage Thatch Brown Leather                                                   |
| Front row seats      | Modular (heated)                                                               |
| Front storage        | Lock box with 12v & twin USB ports                                             |
| Load area seats      | Inward facing tip-ups                                                          |
| Steering wheel       | Evander wood rimmed 15"                                                        |
| Gear knobs           | Alloy                                                                          |
| Gear gaiter          | Matching leather                                                               |
| Door cards           | Matching leather                                                               |
| Door furniture       | Alloy                                                                          |
| Floor coverings      | Black carpet                                                                   |
| Headlining           | Black suede                                                                    |
| Sound system         | Pioneer® Touch screen display with Apple® CarPlay and reversing camera display |
|                      |                                                                                |