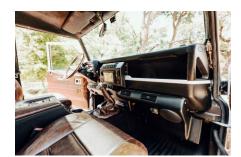

## **EXTERIOR**

| Body colour          | Chawton White                                                                  |
|----------------------|--------------------------------------------------------------------------------|
| Paint finish         | Solid                                                                          |
| Bonnet               | OEM original                                                                   |
| Bonnet badge         | Land Rover                                                                     |
| Wheels               | Kahn® Defend 1983 18" alloy                                                    |
| Tyres                | BFGoodrich® All Terrain T/A KO2                                                |
| Grille               | KBX® Signature inc. light surrounds                                            |
| Bumper               | Standard with end caps and DRLs                                                |
| Steering guard       | Raptor Black                                                                   |
| Headlights           | WIPAC® Xenon / Standard                                                        |
| Wing-top air intakes | KBX® Hi-Force                                                                  |
| Chequer plate        | Wing-top and side sills (Copper Black)                                         |
| Side steps           | Fire & Ice (Ebony)                                                             |
| Work lamp            | Rear-facing LED                                                                |
| Rear step            | NAS                                                                            |
| INTERIOR             |                                                                                |
| Seating trim         | Vintage Thatch Brown Leather                                                   |
| Front row seats      | Modular (heated)                                                               |
| Front storage        | Lock box with 12v & twin USB ports                                             |
| Load area seats      | Inward facing tip-ups                                                          |
| Steering wheel       | Evander wood rimmed 15"                                                        |
| Gear knobs           | Alloy                                                                          |
| Gear gaiter          | Matching leather                                                               |
| Door cards           | Matching leather                                                               |
| Door furniture       | Alloy                                                                          |
| Floor coverings      | Black carpet                                                                   |
| Headlining           | Black suede                                                                    |
| Sound system         | Pioneer® Touch screen display with Apple® CarPlay and reversing camera display |
|                      |                                                                                |