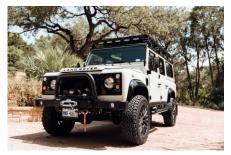

## 1991 SW-ARK700

£232,831\*

\*Price is in GBP (£) and is an estimate for your own build based on the same specification

Make an inquiry

1-800-984-3355 sales@arkonik.com

Chawton White

∰ 6sp Auto

们 6.2L LS3

## **EXTERIOR**

| Body colour          | Chawton White                                                                  |
|----------------------|--------------------------------------------------------------------------------|
| Paint finish         | Solid                                                                          |
| Bonnet               | OEM original                                                                   |
| Bonnet badge         | Land Rover                                                                     |
| Wheels               | Kahn® Defend 1983 18" alloy                                                    |
| Tyres                | BFGoodrich® All Terrain T/A KO2                                                |
| Grille               | KBX® Signature inc. light surrounds                                            |
| Bumper               | Standard with end caps and DRLs                                                |
| Steering guard       | Raptor Black                                                                   |
| Headlights           | WIPAC® Xenon / Standard                                                        |
| Wing-top air intakes | KBX® Hi-Force                                                                  |
| Chequer plate        | Wing-top and side sills (Copper Black)                                         |
| Side steps           | Fire & Ice (Ebony)                                                             |
| Work lamp            | Rear-facing LED                                                                |
| Rear step            | NAS                                                                            |
| INTERIOR             |                                                                                |
| Seating trim         | Vintage Thatch Brown Leather                                                   |
| Front row seats      | Modular (heated)                                                               |
| Front storage        | Lock box with 12v & twin USB ports                                             |
| Load area seats      | Inward facing tip-ups                                                          |
| Steering wheel       | Evander wood rimmed 15"                                                        |
| Gear knobs           | Alloy                                                                          |
| Gear gaiter          | Matching leather                                                               |
| Door cards           | Matching leather                                                               |
| Door furniture       | Alloy                                                                          |
| Floor coverings      | Black carpet                                                                   |
| Headlining           | Black suede                                                                    |
| Sound system         | Pioneer® Touch screen display with Apple® CarPlay and reversing camera display |
|                      |                                                                                |