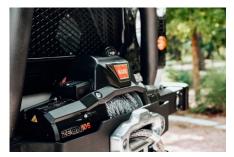

## **EXTERIOR**

| Body colour          | Chawton White                                                                  |
|----------------------|--------------------------------------------------------------------------------|
| Paint finish         | Solid                                                                          |
| Bonnet               | OEM original                                                                   |
| Bonnet badge         | Land Rover                                                                     |
| Wheels               | Kahn® Defend 1983 18" alloy                                                    |
| Tyres                | BFGoodrich® All Terrain T/A KO2                                                |
| Grille               | KBX® Signature inc. light surrounds                                            |
| Bumper               | Standard with end caps and DRLs                                                |
| Steering guard       | Raptor Black                                                                   |
| Headlights           | WIPAC® Xenon / Standard                                                        |
| Wing-top air intakes | KBX® Hi-Force                                                                  |
| Chequer plate        | Wing-top and side sills (Copper Black)                                         |
| Side steps           | Fire & Ice (Ebony)                                                             |
| Work lamp            | Rear-facing LED                                                                |
| Rear step            | NAS                                                                            |
| INTERIOR             |                                                                                |
| Seating trim         | Vintage Thatch Brown Leather                                                   |
| Front row seats      | Modular (heated)                                                               |
| Front storage        | Lock box with 12v & twin USB ports                                             |
| Load area seats      | Inward facing tip-ups                                                          |
| Steering wheel       | Evander wood rimmed 15"                                                        |
| Gear knobs           | Alloy                                                                          |
| Gear gaiter          | Matching leather                                                               |
| Door cards           | Matching leather                                                               |
| Door furniture       | Alloy                                                                          |
| Floor coverings      | Black carpet                                                                   |
| Headlining           | Black suede                                                                    |
| Sound system         | Pioneer® Touch screen display with Apple® CarPlay and reversing camera display |
|                      |                                                                                |