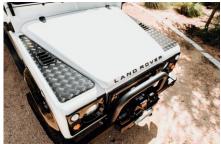

## **EXTERIOR**

| Body colour          | Chawton White                                                                  |
|----------------------|--------------------------------------------------------------------------------|
| Paint finish         | Solid                                                                          |
| Bonnet               | OEM original                                                                   |
| Bonnet badge         | Land Rover                                                                     |
| Wheels               | Kahn® Defend 1983 18" alloy                                                    |
| Tyres                | BFGoodrich® All Terrain T/A KO2                                                |
| Grille               | KBX® Signature inc. light surrounds                                            |
| Bumper               | Standard with end caps and DRLs                                                |
| Steering guard       | Raptor Black                                                                   |
| Headlights           | WIPAC® Xenon / Standard                                                        |
| Wing-top air intakes | KBX® Hi-Force                                                                  |
| Chequer plate        | Wing-top and side sills (Copper Black)                                         |
| Side steps           | Fire & Ice (Ebony)                                                             |
| Work lamp            | Rear-facing LED                                                                |
| Rear step            | NAS                                                                            |
| INTERIOR             |                                                                                |
| Seating trim         | Vintage Thatch Brown Leather                                                   |
| Front row seats      | Modular (heated)                                                               |
| Front storage        | Lock box with 12v & twin USB ports                                             |
| Load area seats      | Inward facing tip-ups                                                          |
| Steering wheel       | Evander wood rimmed 15"                                                        |
| Gear knobs           | Alloy                                                                          |
| Gear gaiter          | Matching leather                                                               |
| Door cards           | Matching leather                                                               |
| Door furniture       | Alloy                                                                          |
| Floor coverings      | Black carpet                                                                   |
| Headlining           | Black suede                                                                    |
| Sound system         | Pioneer® Touch screen display with Apple® CarPlay and reversing camera display |
|                      |                                                                                |