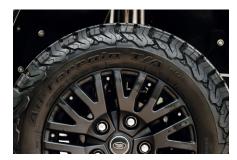

## **EXTERIOR**

| Body colour          | Chawton White                                                                  |
|----------------------|--------------------------------------------------------------------------------|
| Paint finish         | Solid                                                                          |
| Bonnet               | OEM original                                                                   |
| Bonnet badge         | Land Rover                                                                     |
| Wheels               | Kahn® Defend 1983 18" alloy                                                    |
| Tyres                | BFGoodrich® All Terrain T/A KO2                                                |
| Grille               | KBX® Signature inc. light surrounds                                            |
| Bumper               | Standard with end caps and DRLs                                                |
| Steering guard       | Raptor Black                                                                   |
| Headlights           | WIPAC® Xenon / Standard                                                        |
| Wing-top air intakes | KBX® Hi-Force                                                                  |
| Chequer plate        | Wing-top and side sills (Copper Black)                                         |
| Side steps           | Fire & Ice (Ebony)                                                             |
| Work lamp            | Rear-facing LED                                                                |
| Rear step            | NAS                                                                            |
| INTERIOR             |                                                                                |
| Seating trim         | Vintage Thatch Brown Leather                                                   |
| Front row seats      | Modular (heated)                                                               |
| Front storage        | Lock box with 12v & twin USB ports                                             |
| Load area seats      | Inward facing tip-ups                                                          |
| Steering wheel       | Evander wood rimmed 15"                                                        |
| Gear knobs           | Alloy                                                                          |
| Gear gaiter          | Matching leather                                                               |
| Door cards           | Matching leather                                                               |
| Door furniture       | Alloy                                                                          |
| Floor coverings      | Black carpet                                                                   |
| Headlining           | Black suede                                                                    |
| Sound system         | Pioneer® Touch screen display with Apple® CarPlay and reversing camera display |
|                      |                                                                                |