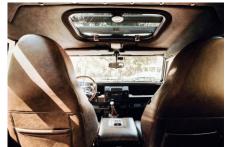

## **EXTERIOR**

| Body colour          | Chawton White                                                                  |
|----------------------|--------------------------------------------------------------------------------|
| Paint finish         | Solid                                                                          |
| Bonnet               | OEM original                                                                   |
| Bonnet badge         | Land Rover                                                                     |
| Wheels               | Kahn® Defend 1983 18" alloy                                                    |
| Tyres                | BFGoodrich® All Terrain T/A KO2                                                |
| Grille               | KBX® Signature inc. light surrounds                                            |
| Bumper               | Standard with end caps and DRLs                                                |
| Steering guard       | Raptor Black                                                                   |
| Headlights           | WIPAC® Xenon / Standard                                                        |
| Wing-top air intakes | KBX® Hi-Force                                                                  |
| Chequer plate        | Wing-top and side sills (Copper Black)                                         |
| Side steps           | Fire & Ice (Ebony)                                                             |
| Work lamp            | Rear-facing LED                                                                |
| Rear step            | NAS                                                                            |
| INTERIOR             |                                                                                |
| Seating trim         | Vintage Thatch Brown Leather                                                   |
| Front row seats      | Modular (heated)                                                               |
| Front storage        | Lock box with 12v & twin USB ports                                             |
| Load area seats      | Inward facing tip-ups                                                          |
| Steering wheel       | Evander wood rimmed 15"                                                        |
| Gear knobs           | Alloy                                                                          |
| Gear gaiter          | Matching leather                                                               |
| Door cards           | Matching leather                                                               |
| Door furniture       | Alloy                                                                          |
| Floor coverings      | Black carpet                                                                   |
| Headlining           | Black suede                                                                    |
| Sound system         | Pioneer® Touch screen display with Apple® CarPlay and reversing camera display |
|                      |                                                                                |