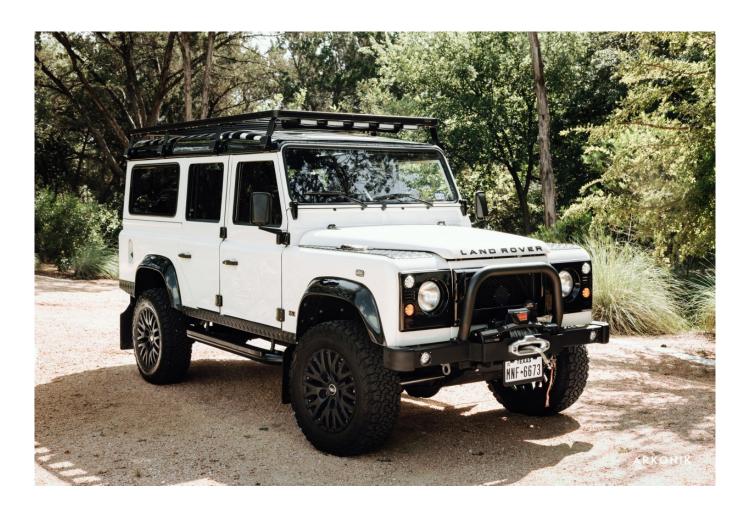

## 1991 SW-ARK700

£232,831\*

\*Price is in GBP (£) and is an estimate for your own build based on the same specification

Make an inquiry

1-800-984-3355 sales@arkonik.com

Chawton White

∰ 6sp Auto

们 6.2L LS3

## **EXTERIOR**

| Body colour          | Chawton White                                                                  |
|----------------------|--------------------------------------------------------------------------------|
| Paint finish         | Solid                                                                          |
| Bonnet               | OEM original                                                                   |
| Bonnet badge         | Land Rover                                                                     |
| Wheels               | Kahn® Defend 1983 18" alloy                                                    |
| Tyres                | BFGoodrich® All Terrain T/A KO2                                                |
| Grille               | KBX® Signature inc. light surrounds                                            |
| Bumper               | Standard with end caps and DRLs                                                |
| Steering guard       | Raptor Black                                                                   |
| Headlights           | WIPAC® Xenon / Standard                                                        |
| Wing-top air intakes | KBX® Hi-Force                                                                  |
| Chequer plate        | Wing-top and side sills (Copper Black)                                         |
| Side steps           | Fire & Ice (Ebony)                                                             |
| Work lamp            | Rear-facing LED                                                                |
| Rear step            | NAS                                                                            |
| INTERIOR             |                                                                                |
| Seating trim         | Vintage Thatch Brown Leather                                                   |
| Front row seats      | Modular (heated)                                                               |
| Front storage        | Lock box with 12v & twin USB ports                                             |
| Load area seats      | Inward facing tip-ups                                                          |
| Steering wheel       | Evander wood rimmed 15"                                                        |
| Gear knobs           | Alloy                                                                          |
| Gear gaiter          | Matching leather                                                               |
| Door cards           | Matching leather                                                               |
| Door furniture       | Alloy                                                                          |
| Floor coverings      | Black carpet                                                                   |
| Headlining           | Black suede                                                                    |
| Sound system         | Pioneer® Touch screen display with Apple® CarPlay and reversing camera display |
|                      |                                                                                |