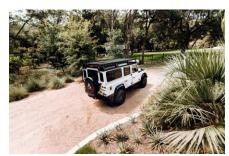

## 1991 SW-ARK700

£232,831\*

\*Price is in GBP (£) and is an estimate for your own build based on the same specification

Make an inquiry

1-800-984-3355 sales@arkonik.com

Chawton White

∰ 6sp Auto

们 6.2L LS3

## **EXTERIOR**

| Body colour          | Chawton White                                                                  |
|----------------------|--------------------------------------------------------------------------------|
| Paint finish         | Solid                                                                          |
| Bonnet               | OEM original                                                                   |
| Bonnet badge         | Land Rover                                                                     |
| Wheels               | Kahn® Defend 1983 18" alloy                                                    |
| Tyres                | BFGoodrich® All Terrain T/A KO2                                                |
| Grille               | KBX® Signature inc. light surrounds                                            |
| Bumper               | Standard with end caps and DRLs                                                |
| Steering guard       | Raptor Black                                                                   |
| Headlights           | WIPAC® Xenon / Standard                                                        |
| Wing-top air intakes | KBX® Hi-Force                                                                  |
| Chequer plate        | Wing-top and side sills (Copper Black)                                         |
| Side steps           | Fire & Ice (Ebony)                                                             |
| Work lamp            | Rear-facing LED                                                                |
| Rear step            | NAS                                                                            |
| INTERIOR             |                                                                                |
| Seating trim         | Vintage Thatch Brown Leather                                                   |
| Front row seats      | Modular (heated)                                                               |
| Front storage        | Lock box with 12v & twin USB ports                                             |
| Load area seats      | Inward facing tip-ups                                                          |
| Steering wheel       | Evander wood rimmed 15"                                                        |
| Gear knobs           | Alloy                                                                          |
| Gear gaiter          | Matching leather                                                               |
| Door cards           | Matching leather                                                               |
| Door furniture       | Alloy                                                                          |
| Floor coverings      | Black carpet                                                                   |
| Headlining           | Black suede                                                                    |
| Sound system         | Pioneer® Touch screen display with Apple® CarPlay and reversing camera display |
|                      |                                                                                |