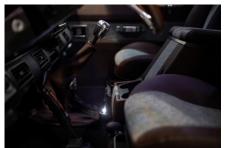

#### INTERIOR

| Seating trim    | Chestnut Brown Leather                            |
|-----------------|---------------------------------------------------|
| Front row seats | Modular (heated)                                  |
| Front storage   | Premium Lock box with USB port                    |
| Load area seats | Inward facing tip-ups                             |
| Steering wheel  | Evander wood rimmed 15"                           |
| Gear knobs      | Alloy                                             |
| Gear gaiter     | Matching leather                                  |
| Door cards      | Matching leather                                  |
| Door furniture  | Alloy                                             |
| Floor coverings | Black carpet                                      |
| Sound system    | Pioneer® Touch screen display with Apple® CarPlay |