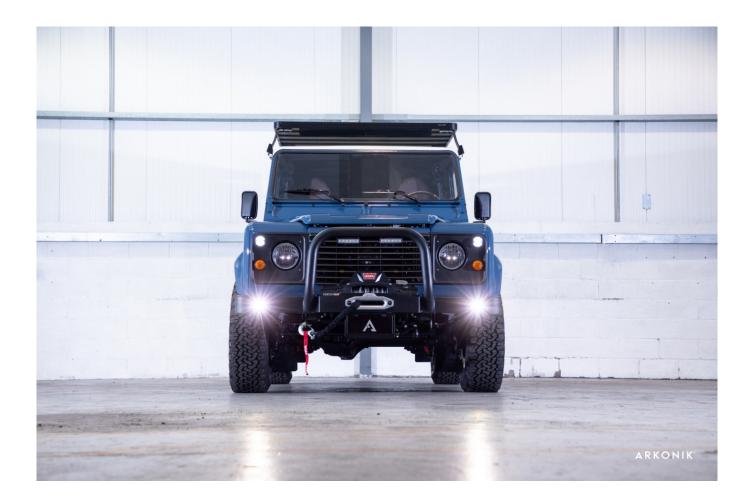

#### EXTERIOR

| Body colour          | Arles Blue                      |
|----------------------|---------------------------------|
| Paint finish         | Solid                           |
| Bonnet               | OEM original                    |
| Wheels               | Steel 16" (Chawton White)       |
| Tyres                | BFGoodrich® All Terrain T/A KO2 |
| Grille               | OEM                             |
| Bumper               | Standard with end caps and DRLs |
| Steering guard       | Raptor Black                    |
| Headlights           | WIPAC® Xenon / Standard         |
| Wing-top air intakes | Original                        |
| Side steps           | Fire & Ice (Ebony)              |
| Work lamp            | Rear-facing LED                 |
| Rear step            | NAS                             |