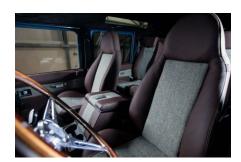

#### INTERIOR

| Seating trim    | Chestnut Brown Leather                            |
|-----------------|---------------------------------------------------|
| Front row seats | Modular (heated)                                  |
| Front storage   | Premium Lock box with USB port                    |
| Load area seats | Inward facing tip-ups                             |
| Steering wheel  | Evander wood rimmed 15"                           |
| Gear knobs      | Alloy                                             |
| Gear gaiter     | Matching leather                                  |
| Door cards      | Matching leather                                  |
| Door furniture  | Alloy                                             |
| Floor coverings | Black carpet                                      |
| Sound system    | Pioneer® Touch screen display with Apple® CarPlay |