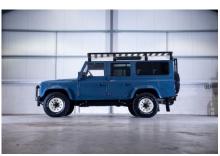

#### EXTERIOR

| Body colour          | Arles Blue                      |
|----------------------|---------------------------------|
| Paint finish         | Solid                           |
| Bonnet               | OEM original                    |
| Wheels               | Steel 16" (Chawton White)       |
| Tyres                | BFGoodrich® All Terrain T/A KO2 |
| Grille               | OEM                             |
| Bumper               | Standard with end caps and DRLs |
| Steering guard       | Raptor Black                    |
| Headlights           | WIPAC® Xenon / Standard         |
| Wing-top air intakes | Original                        |
| Side steps           | Fire & Ice (Ebony)              |
| Work lamp            | Rear-facing LED                 |
| Rear step            | NAS                             |