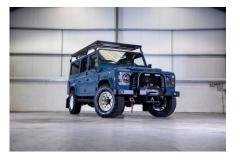

#### EXTERIOR

| Body colour          | Arles Blue                      |
|----------------------|---------------------------------|
| Paint finish         | Solid                           |
| Bonnet               | OEM original                    |
| Wheels               | Steel 16" (Chawton White)       |
| Tyres                | BFGoodrich® All Terrain T/A KO2 |
| Grille               | OEM                             |
| Bumper               | Standard with end caps and DRLs |
| Steering guard       | Raptor Black                    |
| Headlights           | WIPAC® Xenon / Standard         |
| Wing-top air intakes | Original                        |
| Side steps           | Fire & Ice (Ebony)              |
| Work lamp            | Rear-facing LED                 |
| Rear step            | NAS                             |