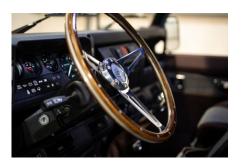

#### INTERIOR

| Seating trim    | Chestnut Brown Leather                            |
|-----------------|---------------------------------------------------|
| Front row seats | Modular (heated)                                  |
| Front storage   | Premium Lock box with USB port                    |
| Load area seats | Inward facing tip-ups                             |
| Steering wheel  | Evander wood rimmed 15"                           |
| Gear knobs      | Alloy                                             |
| Gear gaiter     | Matching leather                                  |
| Door cards      | Matching leather                                  |
| Door furniture  | Alloy                                             |
| Floor coverings | Black carpet                                      |
| Sound system    | Pioneer® Touch screen display with Apple® CarPlay |