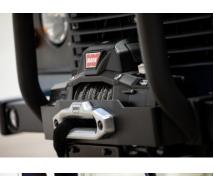

#### EXTERIOR

| Body colour          | Arles Blue                      |
|----------------------|---------------------------------|
| Paint finish         | Solid                           |
| Bonnet               | OEM original                    |
| Wheels               | Steel 16" (Chawton White)       |
| Tyres                | BFGoodrich® All Terrain T/A KO2 |
| Grille               | OEM                             |
| Bumper               | Standard with end caps and DRLs |
| Steering guard       | Raptor Black                    |
| Headlights           | WIPAC® Xenon / Standard         |
| Wing-top air intakes | Original                        |
| Side steps           | Fire & Ice (Ebony)              |
| Work lamp            | Rear-facing LED                 |
| Rear step            | NAS                             |