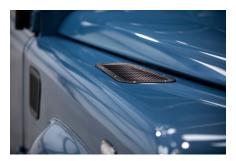

#### EXTERIOR

| Body colour          | Arles Blue                      |
|----------------------|---------------------------------|
| Paint finish         | Solid                           |
| Bonnet               | OEM original                    |
| Wheels               | Steel 16" (Chawton White)       |
| Tyres                | BFGoodrich® All Terrain T/A KO2 |
| Grille               | OEM                             |
| Bumper               | Standard with end caps and DRLs |
| Steering guard       | Raptor Black                    |
| Headlights           | WIPAC® Xenon / Standard         |
| Wing-top air intakes | Original                        |
| Side steps           | Fire & Ice (Ebony)              |
| Work lamp            | Rear-facing LED                 |
| Rear step            | NAS                             |