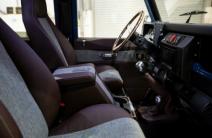

#### INTERIOR

| Seating trim    | Chestnut Brown Leather                            |
|-----------------|---------------------------------------------------|
| Front row seats | Modular (heated)                                  |
| Front storage   | Premium Lock box with USB port                    |
| Load area seats | Inward facing tip-ups                             |
| Steering wheel  | Evander wood rimmed 15"                           |
| Gear knobs      | Alloy                                             |
| Gear gaiter     | Matching leather                                  |
| Door cards      | Matching leather                                  |
| Door furniture  | Alloy                                             |
| Floor coverings | Black carpet                                      |
| Sound system    | Pioneer® Touch screen display with Apple® CarPlay |