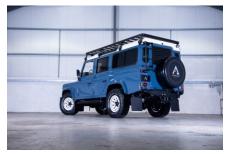

#### EXTERIOR

| Body colour          | Arles Blue                      |
|----------------------|---------------------------------|
| Paint finish         | Solid                           |
| Bonnet               | OEM original                    |
| Wheels               | Steel 16" (Chawton White)       |
| Tyres                | BFGoodrich® All Terrain T/A KO2 |
| Grille               | OEM                             |
| Bumper               | Standard with end caps and DRLs |
| Steering guard       | Raptor Black                    |
| Headlights           | WIPAC® Xenon / Standard         |
| Wing-top air intakes | Original                        |
| Side steps           | Fire & Ice (Ebony)              |
| Work lamp            | Rear-facing LED                 |
| Rear step            | NAS                             |