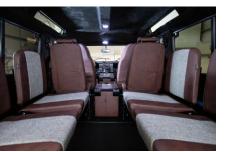

#### INTERIOR

| Seating trim    | Chestnut Brown Leather                            |
|-----------------|---------------------------------------------------|
| Front row seats | Modular (heated)                                  |
| Front storage   | Premium Lock box with USB port                    |
| Load area seats | Inward facing tip-ups                             |
| Steering wheel  | Evander wood rimmed 15"                           |
| Gear knobs      | Alloy                                             |
| Gear gaiter     | Matching leather                                  |
| Door cards      | Matching leather                                  |
| Door furniture  | Alloy                                             |
| Floor coverings | Black carpet                                      |
| Sound system    | Pioneer® Touch screen display with Apple® CarPlay |