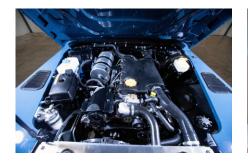

#### EXTERIOR

| Body colour          | Arles Blue                      |
|----------------------|---------------------------------|
| Paint finish         | Solid                           |
| Bonnet               | OEM original                    |
| Wheels               | Steel 16" (Chawton White)       |
| Tyres                | BFGoodrich® All Terrain T/A KO2 |
| Grille               | OEM                             |
| Bumper               | Standard with end caps and DRLs |
| Steering guard       | Raptor Black                    |
| Headlights           | WIPAC® Xenon / Standard         |
| Wing-top air intakes | Original                        |
| Side steps           | Fire & Ice (Ebony)              |
| Work lamp            | Rear-facing LED                 |
| Rear step            | NAS                             |