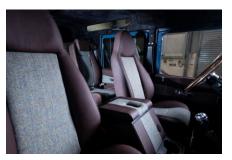

#### INTERIOR

| Seating trim    | Chestnut Brown Leather                            |
|-----------------|---------------------------------------------------|
| Front row seats | Modular (heated)                                  |
| Front storage   | Premium Lock box with USB port                    |
| Load area seats | Inward facing tip-ups                             |
| Steering wheel  | Evander wood rimmed 15"                           |
| Gear knobs      | Alloy                                             |
| Gear gaiter     | Matching leather                                  |
| Door cards      | Matching leather                                  |
| Door furniture  | Alloy                                             |
| Floor coverings | Black carpet                                      |
| Sound system    | Pioneer® Touch screen display with Apple® CarPlay |