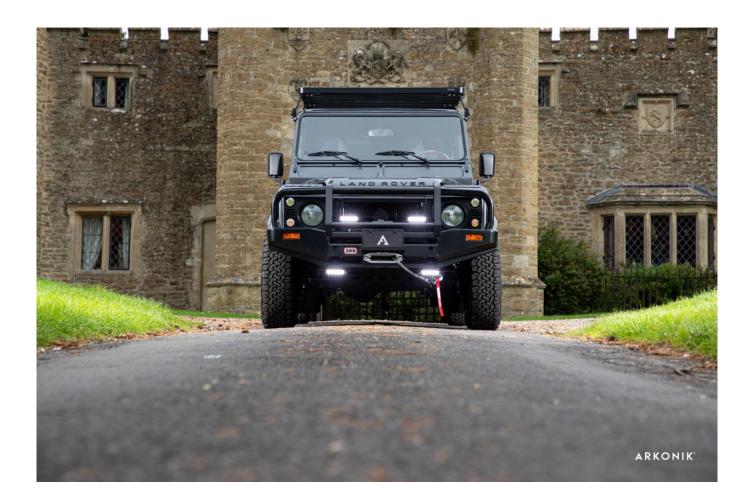

## 1987 SW-ARK697

£180,000\*

\*Price is in GBP (£) and is an estimate for your own build based on the same specification

Make an inquiry

1-800-984-3355 sales@arkonik.com

Bonatti Grey

4sp Auto

- (古) 3.5L V8

## 1987 SW-ARK697

£180,000\*

\*Price is in GBP (£) and is an estimate for your own build based on the same specification

## **EXTERIOR**

| Body colour          | Bonatti Grey                                                                   |
|----------------------|--------------------------------------------------------------------------------|
| Paint finish         | Metallic                                                                       |
| Bonnet               | OEM original                                                                   |
| Bonnet badge         | Land Rover                                                                     |
| Wheels               | Kahn® Defend 1983 18" alloy                                                    |
| Tyres                | BFGoodrich® All Terrain T/A KO2                                                |
| Grille               | KBX® Signature inc. light surrounds                                            |
| Steering guard       | Raptor Black                                                                   |
| Headlights           | WIPAC® Xenon / Standard                                                        |
| Wing-top air intakes | KBX® Hi-Force                                                                  |
| Chequer plate        | Wing-top and side sills (Satin Black)                                          |
| Side steps           | Fire & Ice (Ebony)                                                             |
| Work lamp            | Rear-facing LED                                                                |
| Rear step            | NAS with 2" square receiver                                                    |
| Window tints         | Yes                                                                            |
| INTERIOR             |                                                                                |
| Seating trim         | Black Leather with Diamond Stitch                                              |
| Front row seats      | Modular                                                                        |
| Front storage        | Lock box with 12v & twin USB ports                                             |
| Load area seats      | Inward facing tip-ups                                                          |
| Steering wheel       | Evander wood rimmed 15"                                                        |
| Door cards           | Matching leather                                                               |
| Door furniture       | Alloy                                                                          |
| Floor coverings      | Black carpet                                                                   |
| Headlining           | Black suede                                                                    |
| Sound system         | Pioneer® Touch screen display with Apple® CarPlay and reversing camera display |
|                      |                                                                                |

## 1987 SW-ARK697

£180,000\*

\*Price is in GBP (£) and is an estimate for your own build based on the same specification

Make an inquir

1-800-984-3355 sales@arkonik.com