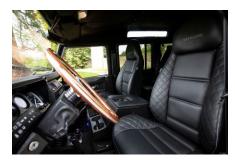

## **EXTERIOR**

| Body colour          | Bonatti Grey                                                                   |
|----------------------|--------------------------------------------------------------------------------|
| Paint finish         | Metallic                                                                       |
| Bonnet               | OEM original                                                                   |
| Bonnet badge         | Land Rover                                                                     |
| Wheels               | Kahn® Defend 1983 18" alloy                                                    |
| Tyres                | BFGoodrich® All Terrain T/A KO2                                                |
| Grille               | KBX® Signature inc. light surrounds                                            |
| Steering guard       | Raptor Black                                                                   |
| Headlights           | WIPAC® Xenon / Standard                                                        |
| Wing-top air intakes | KBX® Hi-Force                                                                  |
| Chequer plate        | Wing-top and side sills (Satin Black)                                          |
| Side steps           | Fire & Ice (Ebony)                                                             |
| Work lamp            | Rear-facing LED                                                                |
| Rear step            | NAS with 2" square receiver                                                    |
| Window tints         | Yes                                                                            |
| INTERIOR             |                                                                                |
| Seating trim         | Black Leather with Diamond Stitch                                              |
| Front row seats      | Modular                                                                        |
| Front storage        | Lock box with 12v & twin USB ports                                             |
| Load area seats      | Inward facing tip-ups                                                          |
| Steering wheel       | Evander wood rimmed 15"                                                        |
| Door cards           | Matching leather                                                               |
| Door furniture       | Alloy                                                                          |
| Floor coverings      | Black carpet                                                                   |
| Headlining           | Black suede                                                                    |
| Sound system         | Pioneer® Touch screen display with Apple® CarPlay and reversing camera display |
|                      |                                                                                |