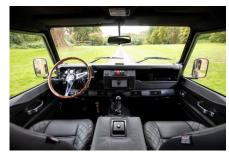

## **EXTERIOR**

| Body colour          | Bonatti Grey                                                                   |
|----------------------|--------------------------------------------------------------------------------|
| Paint finish         | Metallic                                                                       |
| Bonnet               | OEM original                                                                   |
| Bonnet badge         | Land Rover                                                                     |
| Wheels               | Kahn® Defend 1983 18" alloy                                                    |
| Tyres                | BFGoodrich® All Terrain T/A KO2                                                |
| Grille               | KBX® Signature inc. light surrounds                                            |
| Steering guard       | Raptor Black                                                                   |
| Headlights           | WIPAC® Xenon / Standard                                                        |
| Wing-top air intakes | KBX® Hi-Force                                                                  |
| Chequer plate        | Wing-top and side sills (Satin Black)                                          |
| Side steps           | Fire & Ice (Ebony)                                                             |
| Work lamp            | Rear-facing LED                                                                |
| Rear step            | NAS with 2" square receiver                                                    |
| Window tints         | Yes                                                                            |
| INTERIOR             |                                                                                |
| Seating trim         | Black Leather with Diamond Stitch                                              |
| Front row seats      | Modular                                                                        |
| Front storage        | Lock box with 12v & twin USB ports                                             |
| Load area seats      | Inward facing tip-ups                                                          |
| Steering wheel       | Evander wood rimmed 15"                                                        |
| Door cards           | Matching leather                                                               |
| Door furniture       | Alloy                                                                          |
| Floor coverings      | Black carpet                                                                   |
| Headlining           | Black suede                                                                    |
| Sound system         | Pioneer® Touch screen display with Apple® CarPlay and reversing camera display |
|                      |                                                                                |