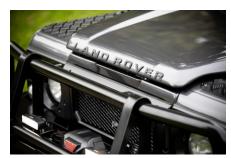

## **EXTERIOR**

| Body colour          | Bonatti Grey                                                                   |
|----------------------|--------------------------------------------------------------------------------|
| Paint finish         | Metallic                                                                       |
| Bonnet               | OEM original                                                                   |
| Bonnet badge         | Land Rover                                                                     |
| Wheels               | Kahn® Defend 1983 18" alloy                                                    |
| Tyres                | BFGoodrich® All Terrain T/A KO2                                                |
| Grille               | KBX® Signature inc. light surrounds                                            |
| Steering guard       | Raptor Black                                                                   |
| Headlights           | WIPAC® Xenon / Standard                                                        |
| Wing-top air intakes | KBX® Hi-Force                                                                  |
| Chequer plate        | Wing-top and side sills (Satin Black)                                          |
| Side steps           | Fire & Ice (Ebony)                                                             |
| Work lamp            | Rear-facing LED                                                                |
| Rear step            | NAS with 2" square receiver                                                    |
| Window tints         | Yes                                                                            |
| INTERIOR             |                                                                                |
| Seating trim         | Black Leather with Diamond Stitch                                              |
| Front row seats      | Modular                                                                        |
| Front storage        | Lock box with 12v & twin USB ports                                             |
| Load area seats      | Inward facing tip-ups                                                          |
| Steering wheel       | Evander wood rimmed 15"                                                        |
| Door cards           | Matching leather                                                               |
| Door furniture       | Alloy                                                                          |
| Floor coverings      | Black carpet                                                                   |
| Headlining           | Black suede                                                                    |
| Sound system         | Pioneer® Touch screen display with Apple® CarPlay and reversing camera display |
|                      |                                                                                |