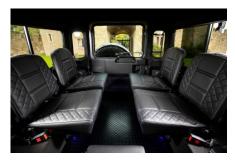

## **EXTERIOR**

| Body colour          | Bonatti Grey                                                                   |
|----------------------|--------------------------------------------------------------------------------|
| Paint finish         | Metallic                                                                       |
| Bonnet               | OEM original                                                                   |
| Bonnet badge         | Land Rover                                                                     |
| Wheels               | Kahn® Defend 1983 18" alloy                                                    |
| Tyres                | BFGoodrich® All Terrain T/A KO2                                                |
| Grille               | KBX® Signature inc. light surrounds                                            |
| Steering guard       | Raptor Black                                                                   |
| Headlights           | WIPAC® Xenon / Standard                                                        |
| Wing-top air intakes | KBX® Hi-Force                                                                  |
| Chequer plate        | Wing-top and side sills (Satin Black)                                          |
| Side steps           | Fire & Ice (Ebony)                                                             |
| Work lamp            | Rear-facing LED                                                                |
| Rear step            | NAS with 2" square receiver                                                    |
| Window tints         | Yes                                                                            |
| INTERIOR             |                                                                                |
| Seating trim         | Black Leather with Diamond Stitch                                              |
| Front row seats      | Modular                                                                        |
| Front storage        | Lock box with 12v & twin USB ports                                             |
| Load area seats      | Inward facing tip-ups                                                          |
| Steering wheel       | Evander wood rimmed 15"                                                        |
| Door cards           | Matching leather                                                               |
| Door furniture       | Alloy                                                                          |
| Floor coverings      | Black carpet                                                                   |
| Headlining           | Black suede                                                                    |
| Sound system         | Pioneer® Touch screen display with Apple® CarPlay and reversing camera display |
|                      |                                                                                |