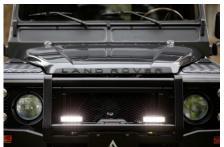

## **EXTERIOR**

| Body colour          | Bonatti Grey                                                                   |
|----------------------|--------------------------------------------------------------------------------|
| Paint finish         | Metallic                                                                       |
| Bonnet               | OEM original                                                                   |
| Bonnet badge         | Land Rover                                                                     |
| Wheels               | Kahn® Defend 1983 18" alloy                                                    |
| Tyres                | BFGoodrich® All Terrain T/A KO2                                                |
| Grille               | KBX® Signature inc. light surrounds                                            |
| Steering guard       | Raptor Black                                                                   |
| Headlights           | WIPAC® Xenon / Standard                                                        |
| Wing-top air intakes | KBX® Hi-Force                                                                  |
| Chequer plate        | Wing-top and side sills (Satin Black)                                          |
| Side steps           | Fire & Ice (Ebony)                                                             |
| Work lamp            | Rear-facing LED                                                                |
| Rear step            | NAS with 2" square receiver                                                    |
| Window tints         | Yes                                                                            |
| INTERIOR             |                                                                                |
| Seating trim         | Black Leather with Diamond Stitch                                              |
| Front row seats      | Modular                                                                        |
| Front storage        | Lock box with 12v & twin USB ports                                             |
| Load area seats      | Inward facing tip-ups                                                          |
| Steering wheel       | Evander wood rimmed 15"                                                        |
| Door cards           | Matching leather                                                               |
| Door furniture       | Alloy                                                                          |
| Floor coverings      | Black carpet                                                                   |
| Headlining           | Black suede                                                                    |
| Sound system         | Pioneer® Touch screen display with Apple® CarPlay and reversing camera display |
|                      |                                                                                |