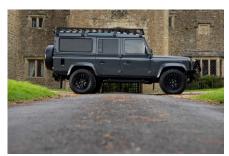

## **EXTERIOR**

| Body colour          | Bonatti Grey                                                                   |
|----------------------|--------------------------------------------------------------------------------|
| Paint finish         | Metallic                                                                       |
| Bonnet               | OEM original                                                                   |
| Bonnet badge         | Land Rover                                                                     |
| Wheels               | Kahn® Defend 1983 18" alloy                                                    |
| Tyres                | BFGoodrich® All Terrain T/A KO2                                                |
| Grille               | KBX® Signature inc. light surrounds                                            |
| Steering guard       | Raptor Black                                                                   |
| Headlights           | WIPAC® Xenon / Standard                                                        |
| Wing-top air intakes | KBX® Hi-Force                                                                  |
| Chequer plate        | Wing-top and side sills (Satin Black)                                          |
| Side steps           | Fire & Ice (Ebony)                                                             |
| Work lamp            | Rear-facing LED                                                                |
| Rear step            | NAS with 2" square receiver                                                    |
| Window tints         | Yes                                                                            |
| INTERIOR             |                                                                                |
| Seating trim         | Black Leather with Diamond Stitch                                              |
| Front row seats      | Modular                                                                        |
| Front storage        | Lock box with 12v & twin USB ports                                             |
| Load area seats      | Inward facing tip-ups                                                          |
| Steering wheel       | Evander wood rimmed 15"                                                        |
| Door cards           | Matching leather                                                               |
| Door furniture       | Alloy                                                                          |
| Floor coverings      | Black carpet                                                                   |
| Headlining           | Black suede                                                                    |
| Sound system         | Pioneer® Touch screen display with Apple® CarPlay and reversing camera display |
|                      |                                                                                |