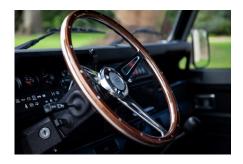

## **EXTERIOR**

| Body colour          | Bonatti Grey                                                                   |
|----------------------|--------------------------------------------------------------------------------|
| Paint finish         | Metallic                                                                       |
| Bonnet               | OEM original                                                                   |
| Bonnet badge         | Land Rover                                                                     |
| Wheels               | Kahn® Defend 1983 18" alloy                                                    |
| Tyres                | BFGoodrich® All Terrain T/A KO2                                                |
| Grille               | KBX® Signature inc. light surrounds                                            |
| Steering guard       | Raptor Black                                                                   |
| Headlights           | WIPAC® Xenon / Standard                                                        |
| Wing-top air intakes | KBX® Hi-Force                                                                  |
| Chequer plate        | Wing-top and side sills (Satin Black)                                          |
| Side steps           | Fire & Ice (Ebony)                                                             |
| Work lamp            | Rear-facing LED                                                                |
| Rear step            | NAS with 2" square receiver                                                    |
| Window tints         | Yes                                                                            |
| INTERIOR             |                                                                                |
| Seating trim         | Black Leather with Diamond Stitch                                              |
| Front row seats      | Modular                                                                        |
| Front storage        | Lock box with 12v & twin USB ports                                             |
| Load area seats      | Inward facing tip-ups                                                          |
| Steering wheel       | Evander wood rimmed 15"                                                        |
| Door cards           | Matching leather                                                               |
| Door furniture       | Alloy                                                                          |
| Floor coverings      | Black carpet                                                                   |
| Headlining           | Black suede                                                                    |
| Sound system         | Pioneer® Touch screen display with Apple® CarPlay and reversing camera display |
|                      |                                                                                |