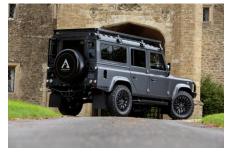

## **EXTERIOR**

| Body colour          | Bonatti Grey                                                                   |
|----------------------|--------------------------------------------------------------------------------|
| Paint finish         | Metallic                                                                       |
| Bonnet               | OEM original                                                                   |
| Bonnet badge         | Land Rover                                                                     |
| Wheels               | Kahn® Defend 1983 18" alloy                                                    |
| Tyres                | BFGoodrich® All Terrain T/A KO2                                                |
| Grille               | KBX® Signature inc. light surrounds                                            |
| Steering guard       | Raptor Black                                                                   |
| Headlights           | WIPAC® Xenon / Standard                                                        |
| Wing-top air intakes | KBX® Hi-Force                                                                  |
| Chequer plate        | Wing-top and side sills (Satin Black)                                          |
| Side steps           | Fire & Ice (Ebony)                                                             |
| Work lamp            | Rear-facing LED                                                                |
| Rear step            | NAS with 2" square receiver                                                    |
| Window tints         | Yes                                                                            |
| INTERIOR             |                                                                                |
| Seating trim         | Black Leather with Diamond Stitch                                              |
| Front row seats      | Modular                                                                        |
| Front storage        | Lock box with 12v & twin USB ports                                             |
| Load area seats      | Inward facing tip-ups                                                          |
| Steering wheel       | Evander wood rimmed 15"                                                        |
| Door cards           | Matching leather                                                               |
| Door furniture       | Alloy                                                                          |
| Floor coverings      | Black carpet                                                                   |
| Headlining           | Black suede                                                                    |
| Sound system         | Pioneer® Touch screen display with Apple® CarPlay and reversing camera display |
|                      |                                                                                |