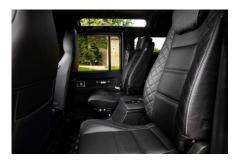

## **EXTERIOR**

| Body colour          | Bonatti Grey                                                                   |
|----------------------|--------------------------------------------------------------------------------|
| Paint finish         | Metallic                                                                       |
| Bonnet               | OEM original                                                                   |
| Bonnet badge         | Land Rover                                                                     |
| Wheels               | Kahn® Defend 1983 18" alloy                                                    |
| Tyres                | BFGoodrich® All Terrain T/A KO2                                                |
| Grille               | KBX® Signature inc. light surrounds                                            |
| Steering guard       | Raptor Black                                                                   |
| Headlights           | WIPAC® Xenon / Standard                                                        |
| Wing-top air intakes | KBX® Hi-Force                                                                  |
| Chequer plate        | Wing-top and side sills (Satin Black)                                          |
| Side steps           | Fire & Ice (Ebony)                                                             |
| Work lamp            | Rear-facing LED                                                                |
| Rear step            | NAS with 2" square receiver                                                    |
| Window tints         | Yes                                                                            |
| INTERIOR             |                                                                                |
| Seating trim         | Black Leather with Diamond Stitch                                              |
| Front row seats      | Modular                                                                        |
| Front storage        | Lock box with 12v & twin USB ports                                             |
| Load area seats      | Inward facing tip-ups                                                          |
| Steering wheel       | Evander wood rimmed 15"                                                        |
| Door cards           | Matching leather                                                               |
| Door furniture       | Alloy                                                                          |
| Floor coverings      | Black carpet                                                                   |
| Headlining           | Black suede                                                                    |
| Sound system         | Pioneer® Touch screen display with Apple® CarPlay and reversing camera display |
|                      |                                                                                |