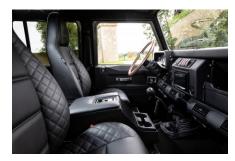

## **EXTERIOR**

| Body colour          | Bonatti Grey                                                                   |
|----------------------|--------------------------------------------------------------------------------|
| Paint finish         | Metallic                                                                       |
| Bonnet               | OEM original                                                                   |
| Bonnet badge         | Land Rover                                                                     |
| Wheels               | Kahn® Defend 1983 18" alloy                                                    |
| Tyres                | BFGoodrich® All Terrain T/A KO2                                                |
| Grille               | KBX® Signature inc. light surrounds                                            |
| Steering guard       | Raptor Black                                                                   |
| Headlights           | WIPAC® Xenon / Standard                                                        |
| Wing-top air intakes | KBX® Hi-Force                                                                  |
| Chequer plate        | Wing-top and side sills (Satin Black)                                          |
| Side steps           | Fire & Ice (Ebony)                                                             |
| Work lamp            | Rear-facing LED                                                                |
| Rear step            | NAS with 2" square receiver                                                    |
| Window tints         | Yes                                                                            |
| INTERIOR             |                                                                                |
| Seating trim         | Black Leather with Diamond Stitch                                              |
| Front row seats      | Modular                                                                        |
| Front storage        | Lock box with 12v & twin USB ports                                             |
| Load area seats      | Inward facing tip-ups                                                          |
| Steering wheel       | Evander wood rimmed 15"                                                        |
| Door cards           | Matching leather                                                               |
| Door furniture       | Alloy                                                                          |
| Floor coverings      | Black carpet                                                                   |
| Headlining           | Black suede                                                                    |
| Sound system         | Pioneer® Touch screen display with Apple® CarPlay and reversing camera display |
|                      |                                                                                |