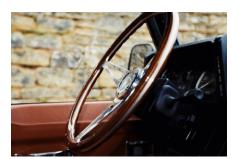

## **EXTERIOR**

| Body colour          | Santorini Black                                   |
|----------------------|---------------------------------------------------|
| Paint finish         | Metallic                                          |
| Bonnet               | OEM Puma                                          |
| Bonnet badge         | Land Rover                                        |
| Wheels               | Sawtooth 18" alloy (Black)                        |
| Tyres                | BFGoodrich® All Terrain T/A KO2                   |
| Grille               | KBX® inc. light surrounds                         |
| Bumper               | Standard with end caps and DRLs                   |
| Steering guard       | Raptor Black                                      |
| Headlights           | Truck-Lite Twin-Cat LEDs                          |
| Wing-top air intakes | KBX® Hi-Force                                     |
| Chequer plate        | Wing-top and side sills (Satin Black)             |
| Side steps           | Fire & Ice (Ebony)                                |
| Rear step            | NAS                                               |
| Window tints         | Yes                                               |
| INTERIOR             |                                                   |
| Seating trim         | Saddle Tan Leather                                |
| Front row seats      | Modular                                           |
| Front storage        | Lock box                                          |
| Load area seats      | Bench                                             |
| Steering wheel       | Evander wood rimmed 15"                           |
| Gear knobs           | Alloy                                             |
| Gear gaiter          | Matching leather                                  |
| Door cards           | Matching leather                                  |
| Door furniture       | Alloy                                             |
| Floor coverings      | Black carpet                                      |
| Headlining           | Black suede                                       |
| Sound system         | Pioneer® Touch screen display with Apple® CarPlay |