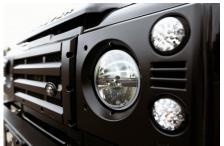

## **EXTERIOR**

| Body colour          | Santorini Black                                   |
|----------------------|---------------------------------------------------|
| Paint finish         | Metallic                                          |
| Bonnet               | OEM Puma                                          |
| Bonnet badge         | Land Rover                                        |
| Wheels               | Sawtooth 18" alloy (Black)                        |
| Tyres                | BFGoodrich® All Terrain T/A KO2                   |
| Grille               | KBX® inc. light surrounds                         |
| Bumper               | Standard with end caps and DRLs                   |
| Steering guard       | Raptor Black                                      |
| Headlights           | Truck-Lite Twin-Cat LEDs                          |
| Wing-top air intakes | KBX® Hi-Force                                     |
| Chequer plate        | Wing-top and side sills (Satin Black)             |
| Side steps           | Fire & Ice (Ebony)                                |
| Rear step            | NAS                                               |
| Window tints         | Yes                                               |
| INTERIOR             |                                                   |
| Seating trim         | Saddle Tan Leather                                |
| Front row seats      | Modular                                           |
| Front storage        | Lock box                                          |
| Load area seats      | Bench                                             |
| Steering wheel       | Evander wood rimmed 15"                           |
| Gear knobs           | Alloy                                             |
| Gear gaiter          | Matching leather                                  |
| Door cards           | Matching leather                                  |
| Door furniture       | Alloy                                             |
| Floor coverings      | Black carpet                                      |
| Headlining           | Black suede                                       |
| Sound system         | Pioneer® Touch screen display with Apple® CarPlay |