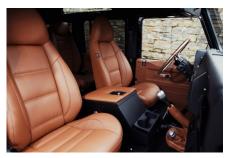

## **EXTERIOR**

| Body colour          | Santorini Black                                   |
|----------------------|---------------------------------------------------|
| Paint finish         | Metallic                                          |
| Bonnet               | OEM Puma                                          |
| Bonnet badge         | Land Rover                                        |
| Wheels               | Sawtooth 18" alloy (Black)                        |
| Tyres                | BFGoodrich® All Terrain T/A KO2                   |
| Grille               | KBX® inc. light surrounds                         |
| Bumper               | Standard with end caps and DRLs                   |
| Steering guard       | Raptor Black                                      |
| Headlights           | Truck-Lite Twin-Cat LEDs                          |
| Wing-top air intakes | KBX® Hi-Force                                     |
| Chequer plate        | Wing-top and side sills (Satin Black)             |
| Side steps           | Fire & Ice (Ebony)                                |
| Rear step            | NAS                                               |
| Window tints         | Yes                                               |
| INTERIOR             |                                                   |
| Seating trim         | Saddle Tan Leather                                |
| Front row seats      | Modular                                           |
| Front storage        | Lock box                                          |
| Load area seats      | Bench                                             |
| Steering wheel       | Evander wood rimmed 15"                           |
| Gear knobs           | Alloy                                             |
| Gear gaiter          | Matching leather                                  |
| Door cards           | Matching leather                                  |
| Door furniture       | Alloy                                             |
| Floor coverings      | Black carpet                                      |
| Headlining           | Black suede                                       |
| Sound system         | Pioneer® Touch screen display with Apple® CarPlay |