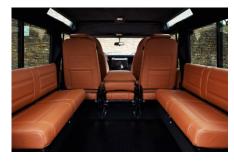

## **EXTERIOR**

| Body colour          | Santorini Black                                   |
|----------------------|---------------------------------------------------|
| Paint finish         | Metallic                                          |
| Bonnet               | OEM Puma                                          |
| Bonnet badge         | Land Rover                                        |
| Wheels               | Sawtooth 18" alloy (Black)                        |
| Tyres                | BFGoodrich® All Terrain T/A KO2                   |
| Grille               | KBX® inc. light surrounds                         |
| Bumper               | Standard with end caps and DRLs                   |
| Steering guard       | Raptor Black                                      |
| Headlights           | Truck-Lite Twin-Cat LEDs                          |
| Wing-top air intakes | KBX® Hi-Force                                     |
| Chequer plate        | Wing-top and side sills (Satin Black)             |
| Side steps           | Fire & Ice (Ebony)                                |
| Rear step            | NAS                                               |
| Window tints         | Yes                                               |
| INTERIOR             |                                                   |
| Seating trim         | Saddle Tan Leather                                |
| Front row seats      | Modular                                           |
| Front storage        | Lock box                                          |
| Load area seats      | Bench                                             |
| Steering wheel       | Evander wood rimmed 15"                           |
| Gear knobs           | Alloy                                             |
| Gear gaiter          | Matching leather                                  |
| Door cards           | Matching leather                                  |
| Door furniture       | Alloy                                             |
| Floor coverings      | Black carpet                                      |
| Headlining           | Black suede                                       |
| Sound system         | Pioneer® Touch screen display with Apple® CarPlay |