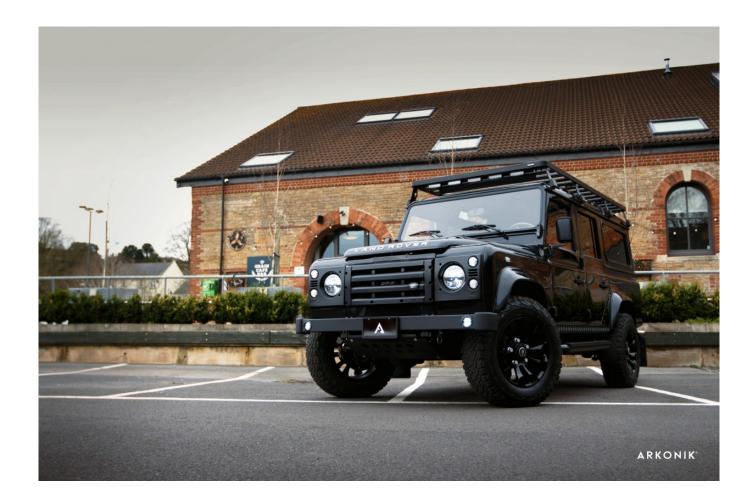

## 1990 SW-ARK690

£147,500\*

\*Price is in GBP (£) and is an estimate for your own build based on the same specification  $% \left( 1\right) =\left( 1\right) \left( 1$ 

Make an inquiry

1-800-984-3355 sales@arkonik.com

Santorini Black

5sp Manual

心 3.5L V8

Petrol

9 Seats

## **EXTERIOR**

| Body colour          | Santorini Black                                   |
|----------------------|---------------------------------------------------|
| Paint finish         | Metallic                                          |
| Bonnet               | OEM Puma                                          |
| Bonnet badge         | Land Rover                                        |
| Wheels               | Sawtooth 18" alloy (Black)                        |
| Tyres                | BFGoodrich® All Terrain T/A KO2                   |
| Grille               | KBX® inc. light surrounds                         |
| Bumper               | Standard with end caps and DRLs                   |
| Steering guard       | Raptor Black                                      |
| Headlights           | Truck-Lite Twin-Cat LEDs                          |
| Wing-top air intakes | KBX® Hi-Force                                     |
| Chequer plate        | Wing-top and side sills (Satin Black)             |
| Side steps           | Fire & Ice (Ebony)                                |
| Rear step            | NAS                                               |
| Window tints         | Yes                                               |
| INTERIOR             |                                                   |
| Seating trim         | Saddle Tan Leather                                |
| Front row seats      | Modular                                           |
| Front storage        | Lock box                                          |
| Load area seats      | Bench                                             |
| Steering wheel       | Evander wood rimmed 15"                           |
| Gear knobs           | Alloy                                             |
| Gear gaiter          | Matching leather                                  |
| Door cards           | Matching leather                                  |
| Door furniture       | Alloy                                             |
| Floor coverings      | Black carpet                                      |
| Headlining           | Black suede                                       |
| Sound system         | Pioneer® Touch screen display with Apple® CarPlay |