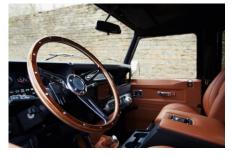

## **EXTERIOR**

| Body colour          | Santorini Black                                   |
|----------------------|---------------------------------------------------|
| Paint finish         | Metallic                                          |
| Bonnet               | OEM Puma                                          |
| Bonnet badge         | Land Rover                                        |
| Wheels               | Sawtooth 18" alloy (Black)                        |
| Tyres                | BFGoodrich® All Terrain T/A KO2                   |
| Grille               | KBX® inc. light surrounds                         |
| Bumper               | Standard with end caps and DRLs                   |
| Steering guard       | Raptor Black                                      |
| Headlights           | Truck-Lite Twin-Cat LEDs                          |
| Wing-top air intakes | KBX® Hi-Force                                     |
| Chequer plate        | Wing-top and side sills (Satin Black)             |
| Side steps           | Fire & Ice (Ebony)                                |
| Rear step            | NAS                                               |
| Window tints         | Yes                                               |
| INTERIOR             |                                                   |
| Seating trim         | Saddle Tan Leather                                |
| Front row seats      | Modular                                           |
| Front storage        | Lock box                                          |
| Load area seats      | Bench                                             |
| Steering wheel       | Evander wood rimmed 15"                           |
| Gear knobs           | Alloy                                             |
| Gear gaiter          | Matching leather                                  |
| Door cards           | Matching leather                                  |
| Door furniture       | Alloy                                             |
| Floor coverings      | Black carpet                                      |
| Headlining           | Black suede                                       |
| Sound system         | Pioneer® Touch screen display with Apple® CarPlay |