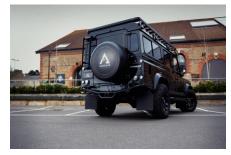

Santorini Black

5sp Manual

心 3.5L V8

Petrol

9 Seats

## **EXTERIOR**

| Body colour          | Santorini Black                                   |
|----------------------|---------------------------------------------------|
| Paint finish         | Metallic                                          |
| Bonnet               | OEM Puma                                          |
| Bonnet badge         | Land Rover                                        |
| Wheels               | Sawtooth 18" alloy (Black)                        |
| Tyres                | BFGoodrich® All Terrain T/A KO2                   |
| Grille               | KBX® inc. light surrounds                         |
| Bumper               | Standard with end caps and DRLs                   |
| Steering guard       | Raptor Black                                      |
| Headlights           | Truck-Lite Twin-Cat LEDs                          |
| Wing-top air intakes | KBX® Hi-Force                                     |
| Chequer plate        | Wing-top and side sills (Satin Black)             |
| Side steps           | Fire & Ice (Ebony)                                |
| Rear step            | NAS                                               |
| Window tints         | Yes                                               |
| INTERIOR             |                                                   |
| Seating trim         | Saddle Tan Leather                                |
| Front row seats      | Modular                                           |
| Front storage        | Lock box                                          |
| Load area seats      | Bench                                             |
| Steering wheel       | Evander wood rimmed 15"                           |
| Gear knobs           | Alloy                                             |
| Gear gaiter          | Matching leather                                  |
| Door cards           | Matching leather                                  |
| Door furniture       | Alloy                                             |
| Floor coverings      | Black carpet                                      |
| Headlining           | Black suede                                       |
| Sound system         | Pioneer® Touch screen display with Apple® CarPlay |