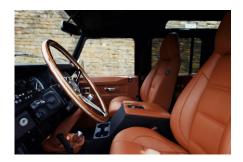

## **EXTERIOR**

| Body colour          | Santorini Black                                   |
|----------------------|---------------------------------------------------|
| Paint finish         | Metallic                                          |
| Bonnet               | OEM Puma                                          |
| Bonnet badge         | Land Rover                                        |
| Wheels               | Sawtooth 18" alloy (Black)                        |
| Tyres                | BFGoodrich® All Terrain T/A KO2                   |
| Grille               | KBX® inc. light surrounds                         |
| Bumper               | Standard with end caps and DRLs                   |
| Steering guard       | Raptor Black                                      |
| Headlights           | Truck-Lite Twin-Cat LEDs                          |
| Wing-top air intakes | KBX® Hi-Force                                     |
| Chequer plate        | Wing-top and side sills (Satin Black)             |
| Side steps           | Fire & Ice (Ebony)                                |
| Rear step            | NAS                                               |
| Window tints         | Yes                                               |
| INTERIOR             |                                                   |
| Seating trim         | Saddle Tan Leather                                |
| Front row seats      | Modular                                           |
| Front storage        | Lock box                                          |
| Load area seats      | Bench                                             |
| Steering wheel       | Evander wood rimmed 15"                           |
| Gear knobs           | Alloy                                             |
| Gear gaiter          | Matching leather                                  |
| Door cards           | Matching leather                                  |
| Door furniture       | Alloy                                             |
| Floor coverings      | Black carpet                                      |
| Headlining           | Black suede                                       |
| Sound system         | Pioneer® Touch screen display with Apple® CarPlay |