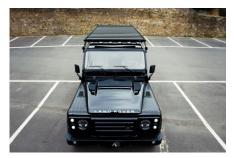

## **EXTERIOR**

| Body colour          | Santorini Black                                   |
|----------------------|---------------------------------------------------|
| Paint finish         | Metallic                                          |
| Bonnet               | OEM Puma                                          |
| Bonnet badge         | Land Rover                                        |
| Wheels               | Sawtooth 18" alloy (Black)                        |
| Tyres                | BFGoodrich® All Terrain T/A KO2                   |
| Grille               | KBX® inc. light surrounds                         |
| Bumper               | Standard with end caps and DRLs                   |
| Steering guard       | Raptor Black                                      |
| Headlights           | Truck-Lite Twin-Cat LEDs                          |
| Wing-top air intakes | KBX® Hi-Force                                     |
| Chequer plate        | Wing-top and side sills (Satin Black)             |
| Side steps           | Fire & Ice (Ebony)                                |
| Rear step            | NAS                                               |
| Window tints         | Yes                                               |
| INTERIOR             |                                                   |
| Seating trim         | Saddle Tan Leather                                |
| Front row seats      | Modular                                           |
| Front storage        | Lock box                                          |
| Load area seats      | Bench                                             |
| Steering wheel       | Evander wood rimmed 15"                           |
| Gear knobs           | Alloy                                             |
| Gear gaiter          | Matching leather                                  |
| Door cards           | Matching leather                                  |
| Door furniture       | Alloy                                             |
| Floor coverings      | Black carpet                                      |
| Headlining           | Black suede                                       |
| Sound system         | Pioneer® Touch screen display with Apple® CarPlay |