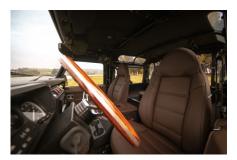

## **EXTERIOR**

| Body colour          | Midnight Blue                                                                  |
|----------------------|--------------------------------------------------------------------------------|
| Paint finish         | Metallic                                                                       |
| Bonnet               | OEM original                                                                   |
| Wheels               | Steel 16" with beadlocks                                                       |
| Tyres                | BFGoodrich® All Terrain T/A KO2                                                |
| Grille               | KBX® Signature inc. light surrounds                                            |
| Bumper               | Standard with end caps and DRLs                                                |
| Steering guard       | Raptor Black                                                                   |
| Headlights           | Truck-Lite Twin-Cat LEDs                                                       |
| Wing-top air intakes | Optimill®                                                                      |
| Chequer plate        | Side sills                                                                     |
| Side steps           | Fire & Ice (Ebony)                                                             |
| Rear step            | NAS                                                                            |
| INTERIOR             |                                                                                |
| Seating trim         | Brown Nappa Leather                                                            |
| Front row seats      | Modular (heated)                                                               |
| Front storage        | Lock box                                                                       |
| Load area seats      | Lock & Fold                                                                    |
| Steering wheel       | Evander wood rimmed 15"                                                        |
| Gear knobs           | Alloy                                                                          |
| Gear gaiter          | Matching leather                                                               |
| Door cards           | Matching leather                                                               |
| Door furniture       | Alloy                                                                          |
| Floor coverings      | Black carpet                                                                   |
| Sound system         | Pioneer® Touch screen display with Apple® CarPlay and reversing camera display |