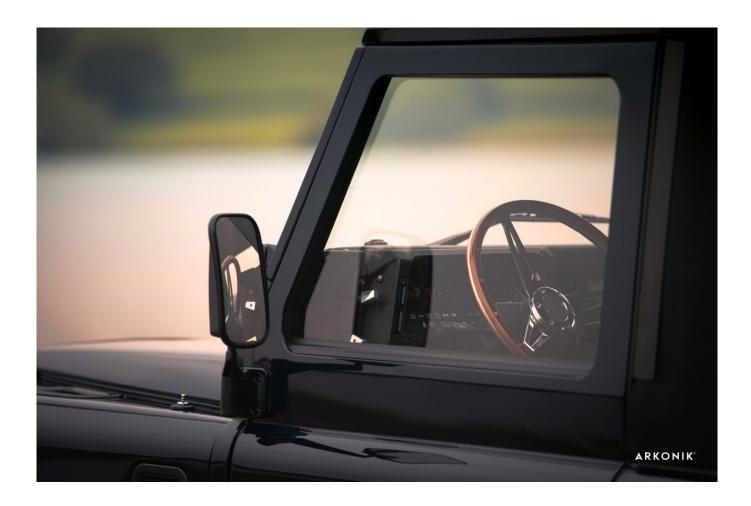

## **EXTERIOR**

| Body colour          | Midnight Blue                                                                  |
|----------------------|--------------------------------------------------------------------------------|
| Paint finish         | Metallic                                                                       |
| Bonnet               | OEM original                                                                   |
| Wheels               | Steel 16" with beadlocks                                                       |
| Tyres                | BFGoodrich® All Terrain T/A KO2                                                |
| Grille               | KBX® Signature inc. light surrounds                                            |
| Bumper               | Standard with end caps and DRLs                                                |
| Steering guard       | Raptor Black                                                                   |
| Headlights           | Truck-Lite Twin-Cat LEDs                                                       |
| Wing-top air intakes | Optimill®                                                                      |
| Chequer plate        | Side sills                                                                     |
| Side steps           | Fire & Ice (Ebony)                                                             |
| Rear step            | NAS                                                                            |
| INTERIOR             |                                                                                |
| Seating trim         | Brown Nappa Leather                                                            |
| Front row seats      | Modular (heated)                                                               |
| Front storage        | Lock box                                                                       |
| Load area seats      | Lock & Fold                                                                    |
| Steering wheel       | Evander wood rimmed 15"                                                        |
| Gear knobs           | Alloy                                                                          |
| Gear gaiter          | Matching leather                                                               |
| Door cards           | Matching leather                                                               |
| Door furniture       | Alloy                                                                          |
| Floor coverings      | Black carpet                                                                   |
| Sound system         | Pioneer® Touch screen display with Apple® CarPlay and reversing camera display |