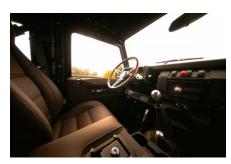

## **EXTERIOR**

| Body colour          | Midnight Blue                                                                  |
|----------------------|--------------------------------------------------------------------------------|
| Paint finish         | Metallic                                                                       |
| Bonnet               | OEM original                                                                   |
| Wheels               | Steel 16" with beadlocks                                                       |
| Tyres                | BFGoodrich® All Terrain T/A KO2                                                |
| Grille               | KBX® Signature inc. light surrounds                                            |
| Bumper               | Standard with end caps and DRLs                                                |
| Steering guard       | Raptor Black                                                                   |
| Headlights           | Truck-Lite Twin-Cat LEDs                                                       |
| Wing-top air intakes | Optimill®                                                                      |
| Chequer plate        | Side sills                                                                     |
| Side steps           | Fire & Ice (Ebony)                                                             |
| Rear step            | NAS                                                                            |
| INTERIOR             |                                                                                |
| Seating trim         | Brown Nappa Leather                                                            |
| Front row seats      | Modular (heated)                                                               |
| Front storage        | Lock box                                                                       |
| Load area seats      | Lock & Fold                                                                    |
| Steering wheel       | Evander wood rimmed 15"                                                        |
| Gear knobs           | Alloy                                                                          |
| Gear gaiter          | Matching leather                                                               |
| Door cards           | Matching leather                                                               |
| Door furniture       | Alloy                                                                          |
| Floor coverings      | Black carpet                                                                   |
| Sound system         | Pioneer® Touch screen display with Apple® CarPlay and reversing camera display |