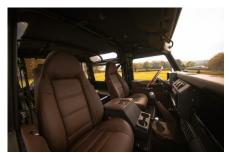

## **EXTERIOR**

| Body colour          | Midnight Blue                                                                  |
|----------------------|--------------------------------------------------------------------------------|
| Paint finish         | Metallic                                                                       |
| Bonnet               | OEM original                                                                   |
| Wheels               | Steel 16" with beadlocks                                                       |
| Tyres                | BFGoodrich® All Terrain T/A KO2                                                |
| Grille               | KBX® Signature inc. light surrounds                                            |
| Bumper               | Standard with end caps and DRLs                                                |
| Steering guard       | Raptor Black                                                                   |
| Headlights           | Truck-Lite Twin-Cat LEDs                                                       |
| Wing-top air intakes | Optimill®                                                                      |
| Chequer plate        | Side sills                                                                     |
| Side steps           | Fire & Ice (Ebony)                                                             |
| Rear step            | NAS                                                                            |
| INTERIOR             |                                                                                |
| Seating trim         | Brown Nappa Leather                                                            |
| Front row seats      | Modular (heated)                                                               |
| Front storage        | Lock box                                                                       |
| Load area seats      | Lock & Fold                                                                    |
| Steering wheel       | Evander wood rimmed 15"                                                        |
| Gear knobs           | Alloy                                                                          |
| Gear gaiter          | Matching leather                                                               |
| Door cards           | Matching leather                                                               |
| Door furniture       | Alloy                                                                          |
| Floor coverings      | Black carpet                                                                   |
| Sound system         | Pioneer® Touch screen display with Apple® CarPlay and reversing camera display |