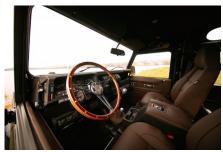

## **EXTERIOR**

| Body colour          | Midnight Blue                                                                  |
|----------------------|--------------------------------------------------------------------------------|
| Paint finish         | Metallic                                                                       |
| Bonnet               | OEM original                                                                   |
| Wheels               | Steel 16" with beadlocks                                                       |
| Tyres                | BFGoodrich® All Terrain T/A KO2                                                |
| Grille               | KBX® Signature inc. light surrounds                                            |
| Bumper               | Standard with end caps and DRLs                                                |
| Steering guard       | Raptor Black                                                                   |
| Headlights           | Truck-Lite Twin-Cat LEDs                                                       |
| Wing-top air intakes | Optimill®                                                                      |
| Chequer plate        | Side sills                                                                     |
| Side steps           | Fire & Ice (Ebony)                                                             |
| Rear step            | NAS                                                                            |
| INTERIOR             |                                                                                |
| Seating trim         | Brown Nappa Leather                                                            |
| Front row seats      | Modular (heated)                                                               |
| Front storage        | Lock box                                                                       |
| Load area seats      | Lock & Fold                                                                    |
| Steering wheel       | Evander wood rimmed 15"                                                        |
| Gear knobs           | Alloy                                                                          |
| Gear gaiter          | Matching leather                                                               |
| Door cards           | Matching leather                                                               |
| Door furniture       | Alloy                                                                          |
| Floor coverings      | Black carpet                                                                   |
| Sound system         | Pioneer® Touch screen display with Apple® CarPlay and reversing camera display |