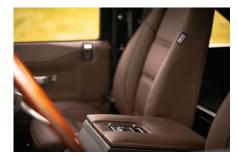

## **EXTERIOR**

| Body colour          | Midnight Blue                                                                  |
|----------------------|--------------------------------------------------------------------------------|
| Paint finish         | Metallic                                                                       |
| Bonnet               | OEM original                                                                   |
| Wheels               | Steel 16" with beadlocks                                                       |
| Tyres                | BFGoodrich® All Terrain T/A KO2                                                |
| Grille               | KBX® Signature inc. light surrounds                                            |
| Bumper               | Standard with end caps and DRLs                                                |
| Steering guard       | Raptor Black                                                                   |
| Headlights           | Truck-Lite Twin-Cat LEDs                                                       |
| Wing-top air intakes | Optimill®                                                                      |
| Chequer plate        | Side sills                                                                     |
| Side steps           | Fire & Ice (Ebony)                                                             |
| Rear step            | NAS                                                                            |
| INTERIOR             |                                                                                |
| Seating trim         | Brown Nappa Leather                                                            |
| Front row seats      | Modular (heated)                                                               |
| Front storage        | Lock box                                                                       |
| Load area seats      | Lock & Fold                                                                    |
| Steering wheel       | Evander wood rimmed 15"                                                        |
| Gear knobs           | Alloy                                                                          |
| Gear gaiter          | Matching leather                                                               |
| Door cards           | Matching leather                                                               |
| Door furniture       | Alloy                                                                          |
| Floor coverings      | Black carpet                                                                   |
| Sound system         | Pioneer® Touch screen display with Apple® CarPlay and reversing camera display |