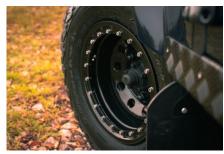

## **EXTERIOR**

| Body colour          | Midnight Blue                                                                  |
|----------------------|--------------------------------------------------------------------------------|
| Paint finish         | Metallic                                                                       |
| Bonnet               | OEM original                                                                   |
| Wheels               | Steel 16" with beadlocks                                                       |
| Tyres                | BFGoodrich® All Terrain T/A KO2                                                |
| Grille               | KBX® Signature inc. light surrounds                                            |
| Bumper               | Standard with end caps and DRLs                                                |
| Steering guard       | Raptor Black                                                                   |
| Headlights           | Truck-Lite Twin-Cat LEDs                                                       |
| Wing-top air intakes | Optimill®                                                                      |
| Chequer plate        | Side sills                                                                     |
| Side steps           | Fire & Ice (Ebony)                                                             |
| Rear step            | NAS                                                                            |
| INTERIOR             |                                                                                |
| Seating trim         | Brown Nappa Leather                                                            |
| Front row seats      | Modular (heated)                                                               |
| Front storage        | Lock box                                                                       |
| Load area seats      | Lock & Fold                                                                    |
| Steering wheel       | Evander wood rimmed 15"                                                        |
| Gear knobs           | Alloy                                                                          |
| Gear gaiter          | Matching leather                                                               |
| Door cards           | Matching leather                                                               |
| Door furniture       | Alloy                                                                          |
| Floor coverings      | Black carpet                                                                   |
| Sound system         | Pioneer® Touch screen display with Apple® CarPlay and reversing camera display |