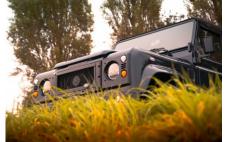

## **EXTERIOR**

| Body colour          | Midnight Blue                                                                  |
|----------------------|--------------------------------------------------------------------------------|
| Paint finish         | Metallic                                                                       |
| Bonnet               | OEM original                                                                   |
| Wheels               | Steel 16" with beadlocks                                                       |
| Tyres                | BFGoodrich® All Terrain T/A KO2                                                |
| Grille               | KBX® Signature inc. light surrounds                                            |
| Bumper               | Standard with end caps and DRLs                                                |
| Steering guard       | Raptor Black                                                                   |
| Headlights           | Truck-Lite Twin-Cat LEDs                                                       |
| Wing-top air intakes | Optimill®                                                                      |
| Chequer plate        | Side sills                                                                     |
| Side steps           | Fire & Ice (Ebony)                                                             |
| Rear step            | NAS                                                                            |
| INTERIOR             |                                                                                |
| Seating trim         | Brown Nappa Leather                                                            |
| Front row seats      | Modular (heated)                                                               |
| Front storage        | Lock box                                                                       |
| Load area seats      | Lock & Fold                                                                    |
| Steering wheel       | Evander wood rimmed 15"                                                        |
| Gear knobs           | Alloy                                                                          |
| Gear gaiter          | Matching leather                                                               |
| Door cards           | Matching leather                                                               |
| Door furniture       | Alloy                                                                          |
| Floor coverings      | Black carpet                                                                   |
| Sound system         | Pioneer® Touch screen display with Apple® CarPlay and reversing camera display |