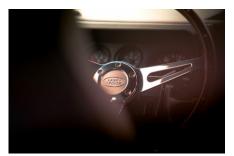

## **EXTERIOR**

| Body colour          | Midnight Blue                                                                  |
|----------------------|--------------------------------------------------------------------------------|
| Paint finish         | Metallic                                                                       |
| Bonnet               | OEM original                                                                   |
| Wheels               | Steel 16" with beadlocks                                                       |
| Tyres                | BFGoodrich® All Terrain T/A KO2                                                |
| Grille               | KBX® Signature inc. light surrounds                                            |
| Bumper               | Standard with end caps and DRLs                                                |
| Steering guard       | Raptor Black                                                                   |
| Headlights           | Truck-Lite Twin-Cat LEDs                                                       |
| Wing-top air intakes | Optimill®                                                                      |
| Chequer plate        | Side sills                                                                     |
| Side steps           | Fire & Ice (Ebony)                                                             |
| Rear step            | NAS                                                                            |
| INTERIOR             |                                                                                |
| Seating trim         | Brown Nappa Leather                                                            |
| Front row seats      | Modular (heated)                                                               |
| Front storage        | Lock box                                                                       |
| Load area seats      | Lock & Fold                                                                    |
| Steering wheel       | Evander wood rimmed 15"                                                        |
| Gear knobs           | Alloy                                                                          |
| Gear gaiter          | Matching leather                                                               |
| Door cards           | Matching leather                                                               |
| Door furniture       | Alloy                                                                          |
| Floor coverings      | Black carpet                                                                   |
| Sound system         | Pioneer® Touch screen display with Apple® CarPlay and reversing camera display |