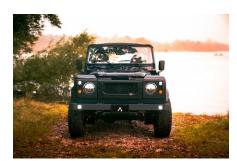

## **EXTERIOR**

| Body colour          | Midnight Blue                                                                  |
|----------------------|--------------------------------------------------------------------------------|
| Paint finish         | Metallic                                                                       |
| Bonnet               | OEM original                                                                   |
| Wheels               | Steel 16" with beadlocks                                                       |
| Tyres                | BFGoodrich® All Terrain T/A KO2                                                |
| Grille               | KBX® Signature inc. light surrounds                                            |
| Bumper               | Standard with end caps and DRLs                                                |
| Steering guard       | Raptor Black                                                                   |
| Headlights           | Truck-Lite Twin-Cat LEDs                                                       |
| Wing-top air intakes | Optimill®                                                                      |
| Chequer plate        | Side sills                                                                     |
| Side steps           | Fire & Ice (Ebony)                                                             |
| Rear step            | NAS                                                                            |
| INTERIOR             |                                                                                |
| Seating trim         | Brown Nappa Leather                                                            |
| Front row seats      | Modular (heated)                                                               |
| Front storage        | Lock box                                                                       |
| Load area seats      | Lock & Fold                                                                    |
| Steering wheel       | Evander wood rimmed 15"                                                        |
| Gear knobs           | Alloy                                                                          |
| Gear gaiter          | Matching leather                                                               |
| Door cards           | Matching leather                                                               |
| Door furniture       | Alloy                                                                          |
| Floor coverings      | Black carpet                                                                   |
| Sound system         | Pioneer® Touch screen display with Apple® CarPlay and reversing camera display |