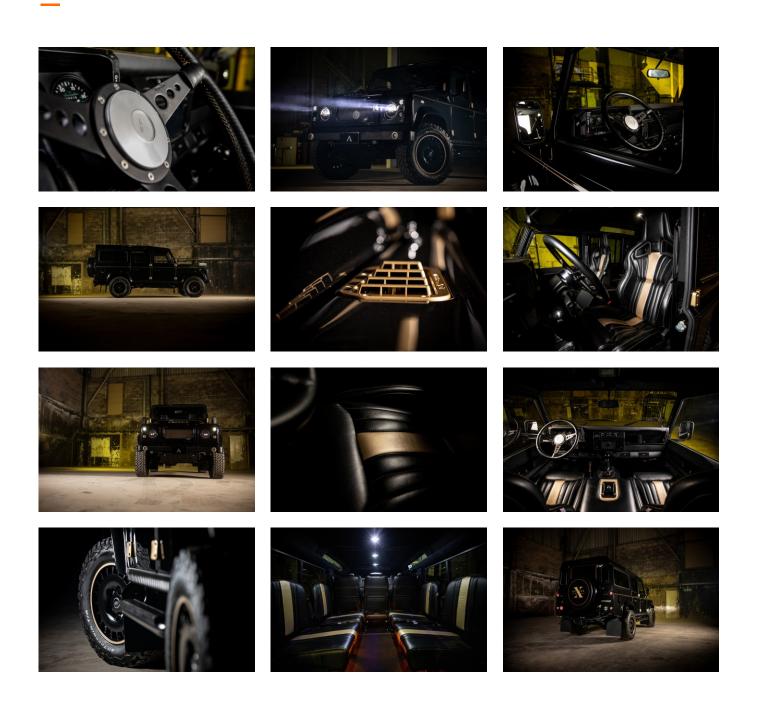

### EXTERIOR

| Body colour          | Custom Santorini Black              |
|----------------------|-------------------------------------|
| Paint finish         | Metallic                            |
| Bonnet               | OEM Puma                            |
| Bonnet badge         | Arkonik                             |
| Wheels               | Kahn® 1945 18″ alloy with gold rims |
| Tyres                | BFGoodrich® All Terrain T/A KO2     |
| Grille               | KBX® Signature inc. light surrounds |
| Bumper               | Standard with end caps and DRLs     |
| Steering guard       | Raptor Black                        |
| Headlights           | Truck-Lite Twin-Cat LEDs            |
| Wing-top air intakes | KBX® Hi-Force                       |
| Chequer plate        | Side sills                          |
| Side steps           | Fire & Ice (Ebony)                  |
| Rear step            | NAS                                 |
| Window tints         | Yes                                 |

### INTERIOR

| Seating trim    | Custom                                                                                               |
|-----------------|------------------------------------------------------------------------------------------------------|
| Front row seats | RECARO® Cross Sportster CS (heated)                                                                  |
| Front storage   | Lock box with 12v & twin USB ports                                                                   |
| Load area seats | Inward facing tip-ups                                                                                |
| Steering wheel  | Moto-Lita® Black leather 16″                                                                         |
| Gear knobs      | Brushed alloy                                                                                        |
| Gear gaiter     | Matching leather                                                                                     |
| Door cards      | <br>Matching leather                                                                                 |
| Door furniture  | -<br>Black anodized                                                                                  |
| Floor coverings | Black carpet                                                                                         |
| Headlining      | Black suede                                                                                          |
| Sound system    | Pioneer ${ m I\!R}$ Touch screen display with Apple ${ m I\!R}$ CarPlay and reversing camera display |