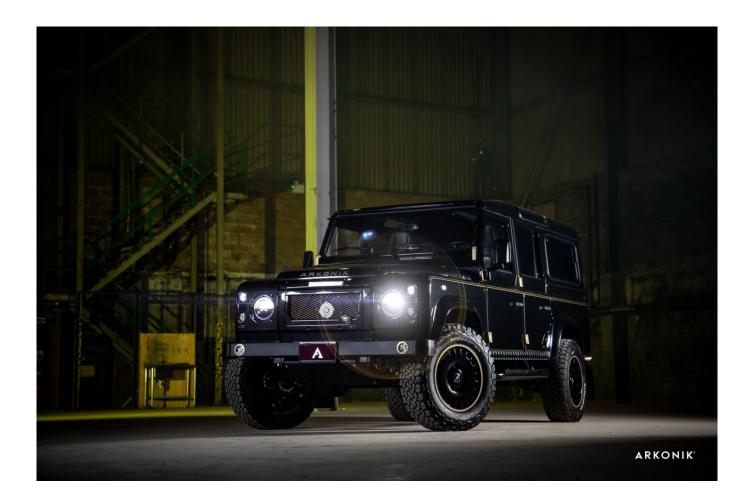

### 1991 SW-ARK644

### EXTERIOR

| Body colour          | Custom Santorini Black              |
|----------------------|-------------------------------------|
| Paint finish         | Metallic                            |
| Bonnet               | OEM Puma                            |
| Bonnet badge         | Arkonik                             |
| Wheels               | Kahn® 1945 18″ alloy with gold rims |
| Tyres                | BFGoodrich® All Terrain T/A KO2     |
| Grille               | KBX® Signature inc. light surrounds |
| Bumper               | Standard with end caps and DRLs     |
| Steering guard       | Raptor Black                        |
| Headlights           | Truck-Lite Twin-Cat LEDs            |
| Wing-top air intakes | KBX® Hi-Force                       |
| Chequer plate        | Side sills                          |
| Side steps           | Fire & Ice (Ebony)                  |
| Rear step            | NAS                                 |
| Window tints         | Yes                                 |

### INTERIOR

| Seating trim    | Custom                                                                                               |
|-----------------|------------------------------------------------------------------------------------------------------|
| Front row seats | RECARO® Cross Sportster CS (heated)                                                                  |
| Front storage   | Lock box with 12v & twin USB ports                                                                   |
| Load area seats | Inward facing tip-ups                                                                                |
| Steering wheel  | Moto-Lita® Black leather 16″                                                                         |
| Gear knobs      | Brushed alloy                                                                                        |
| Gear gaiter     | Matching leather                                                                                     |
| Door cards      | <br>Matching leather                                                                                 |
| Door furniture  | -<br>Black anodized                                                                                  |
| Floor coverings | Black carpet                                                                                         |
| Headlining      | Black suede                                                                                          |
| Sound system    | Pioneer ${ m I\!R}$ Touch screen display with Apple ${ m I\!R}$ CarPlay and reversing camera display |