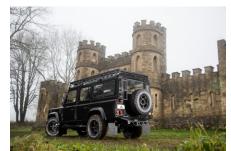

## **EXTERIOR**

| Body colour          | Java Black                                               |
|----------------------|----------------------------------------------------------|
| Paint finish         | Solid                                                    |
| Bonnet               | OEM original                                             |
| Bonnet badge         | Arkonik                                                  |
| Wheels               | Mach 5 16" alloy (Black)                                 |
| Tyres                | BFGoodrich® All Terrain T/A KO2                          |
| Grille               | ОЕМ                                                      |
| Bumper               | Standard with end caps                                   |
| Headlights           | WIPAC® Xenon / Standard                                  |
| Wing-top air intakes | Original                                                 |
| Side steps           | Fire & Ice (Ebony)                                       |
| Rear step            | NAS with 2" square receiver                              |
| Window tints         | No Tint                                                  |
| INTERIOR             |                                                          |
| Seating trim         | Black Leather                                            |
| Front row seats      | Modular                                                  |
| Front storage        | Cubby box                                                |
| Load area seats      | Bench                                                    |
| Steering wheel       | OEM original leather 16"                                 |
| Gear knobs           | Original                                                 |
| Gear gaiter          | Matching leather                                         |
| Door cards           | OEM                                                      |
| Door furniture       | OEM                                                      |
| Floor coverings      | Grey carpet                                              |
| Headlining           | Original Grey Ripple nylon                               |
| Sound system         | Alpine® head unit with Bluetooth & USB port & 4 speakers |