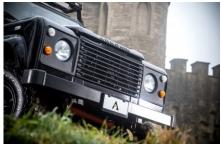

## **EXTERIOR**

| Body colour          | Java Black                                               |
|----------------------|----------------------------------------------------------|
| Paint finish         | Solid                                                    |
| Bonnet               | OEM original                                             |
| Bonnet badge         | Arkonik                                                  |
| Wheels               | Mach 5 16" alloy (Black)                                 |
| Tyres                | BFGoodrich® All Terrain T/A KO2                          |
| Grille               | ОЕМ                                                      |
| Bumper               | Standard with end caps                                   |
| Headlights           | WIPAC® Xenon / Standard                                  |
| Wing-top air intakes | Original                                                 |
| Side steps           | Fire & Ice (Ebony)                                       |
| Rear step            | NAS with 2" square receiver                              |
| Window tints         | No Tint                                                  |
| INTERIOR             |                                                          |
| Seating trim         | Black Leather                                            |
| Front row seats      | Modular                                                  |
| Front storage        | Cubby box                                                |
| Load area seats      | Bench                                                    |
| Steering wheel       | OEM original leather 16"                                 |
| Gear knobs           | Original                                                 |
| Gear gaiter          | Matching leather                                         |
| Door cards           | OEM                                                      |
| Door furniture       | OEM                                                      |
| Floor coverings      | Grey carpet                                              |
| Headlining           | Original Grey Ripple nylon                               |
| Sound system         | Alpine® head unit with Bluetooth & USB port & 4 speakers |