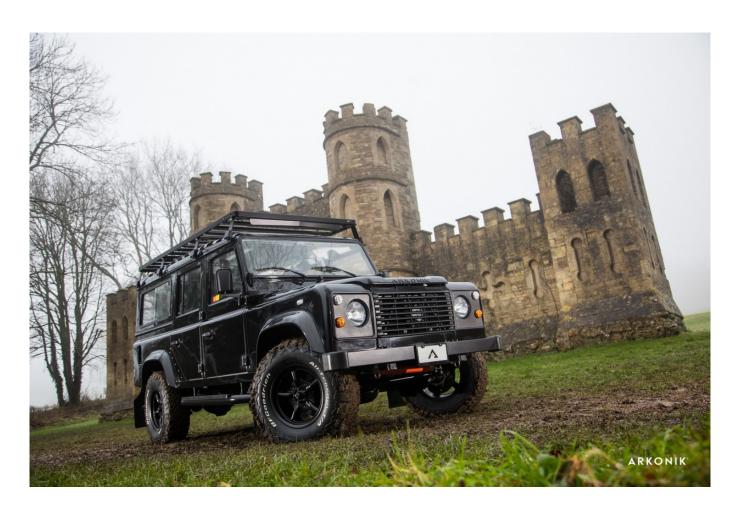

## 1992 SW-ARK024

£110,000\*

\*Price is in GBP (£) and is an estimate for your own build based on the same specification  ${}^{*}$ 

1-800-984-3355 sales@arkonik.com

Java Black

5sp Manual

心 200Tdi

Diesel

## **EXTERIOR**

| Body colour          | Java Black                                               |
|----------------------|----------------------------------------------------------|
| Paint finish         | Solid                                                    |
| Bonnet               | OEM original                                             |
| Bonnet badge         | Arkonik                                                  |
| Wheels               | Mach 5 16" alloy (Black)                                 |
| Tyres                | BFGoodrich® All Terrain T/A KO2                          |
| Grille               | ОЕМ                                                      |
| Bumper               | Standard with end caps                                   |
| Headlights           | WIPAC® Xenon / Standard                                  |
| Wing-top air intakes | Original                                                 |
| Side steps           | Fire & Ice (Ebony)                                       |
| Rear step            | NAS with 2" square receiver                              |
| Window tints         | No Tint                                                  |
| INTERIOR             |                                                          |
| Seating trim         | Black Leather                                            |
| Front row seats      | Modular                                                  |
| Front storage        | Cubby box                                                |
| Load area seats      | Bench                                                    |
| Steering wheel       | OEM original leather 16"                                 |
| Gear knobs           | Original                                                 |
| Gear gaiter          | Matching leather                                         |
| Door cards           | OEM                                                      |
| Door furniture       | OEM                                                      |
| Floor coverings      | Grey carpet                                              |
| Headlining           | Original Grey Ripple nylon                               |
| Sound system         | Alpine® head unit with Bluetooth & USB port & 4 speakers |