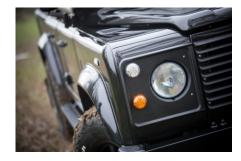

## **EXTERIOR**

| Body colour          | Java Black                                               |
|----------------------|----------------------------------------------------------|
| Paint finish         | Solid                                                    |
| Bonnet               | OEM original                                             |
| Bonnet badge         | Arkonik                                                  |
| Wheels               | Mach 5 16" alloy (Black)                                 |
| Tyres                | BFGoodrich® All Terrain T/A KO2                          |
| Grille               | ОЕМ                                                      |
| Bumper               | Standard with end caps                                   |
| Headlights           | WIPAC® Xenon / Standard                                  |
| Wing-top air intakes | Original                                                 |
| Side steps           | Fire & Ice (Ebony)                                       |
| Rear step            | NAS with 2" square receiver                              |
| Window tints         | No Tint                                                  |
| INTERIOR             |                                                          |
| Seating trim         | Black Leather                                            |
| Front row seats      | Modular                                                  |
| Front storage        | Cubby box                                                |
| Load area seats      | Bench                                                    |
| Steering wheel       | OEM original leather 16"                                 |
| Gear knobs           | Original                                                 |
| Gear gaiter          | Matching leather                                         |
| Door cards           | OEM                                                      |
| Door furniture       | OEM                                                      |
| Floor coverings      | Grey carpet                                              |
| Headlining           | Original Grey Ripple nylon                               |
| Sound system         | Alpine® head unit with Bluetooth & USB port & 4 speakers |