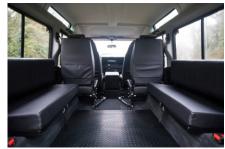

8 Seats

## **EXTERIOR**

| Body colour          | Java Black                                               |
|----------------------|----------------------------------------------------------|
| Paint finish         | Solid                                                    |
| Bonnet               | OEM original                                             |
| Bonnet badge         | Arkonik                                                  |
| Wheels               | Mach 5 16" alloy (Black)                                 |
| Tyres                | BFGoodrich® All Terrain T/A KO2                          |
| Grille               | ОЕМ                                                      |
| Bumper               | Standard with end caps                                   |
| Headlights           | WIPAC® Xenon / Standard                                  |
| Wing-top air intakes | Original                                                 |
| Side steps           | Fire & Ice (Ebony)                                       |
| Rear step            | NAS with 2" square receiver                              |
| Window tints         | No Tint                                                  |
| INTERIOR             |                                                          |
| Seating trim         | Black Leather                                            |
| Front row seats      | Modular                                                  |
| Front storage        | Cubby box                                                |
| Load area seats      | Bench                                                    |
| Steering wheel       | OEM original leather 16"                                 |
| Gear knobs           | Original                                                 |
| Gear gaiter          | Matching leather                                         |
| Door cards           | OEM                                                      |
| Door furniture       | OEM                                                      |
| Floor coverings      | Grey carpet                                              |
| Headlining           | Original Grey Ripple nylon                               |
| Sound system         | Alpine® head unit with Bluetooth & USB port & 4 speakers |