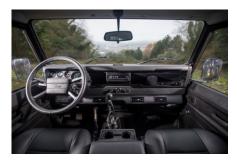

## **EXTERIOR**

| Body colour          | Java Black                                               |
|----------------------|----------------------------------------------------------|
| Paint finish         | Solid                                                    |
| Bonnet               | OEM original                                             |
| Bonnet badge         | Arkonik                                                  |
| Wheels               | Mach 5 16" alloy (Black)                                 |
| Tyres                | BFGoodrich® All Terrain T/A KO2                          |
| Grille               | ОЕМ                                                      |
| Bumper               | Standard with end caps                                   |
| Headlights           | WIPAC® Xenon / Standard                                  |
| Wing-top air intakes | Original                                                 |
| Side steps           | Fire & Ice (Ebony)                                       |
| Rear step            | NAS with 2" square receiver                              |
| Window tints         | No Tint                                                  |
| INTERIOR             |                                                          |
| Seating trim         | Black Leather                                            |
| Front row seats      | Modular                                                  |
| Front storage        | Cubby box                                                |
| Load area seats      | Bench                                                    |
| Steering wheel       | OEM original leather 16"                                 |
| Gear knobs           | Original                                                 |
| Gear gaiter          | Matching leather                                         |
| Door cards           | OEM                                                      |
| Door furniture       | OEM                                                      |
| Floor coverings      | Grey carpet                                              |
| Headlining           | Original Grey Ripple nylon                               |
| Sound system         | Alpine® head unit with Bluetooth & USB port & 4 speakers |