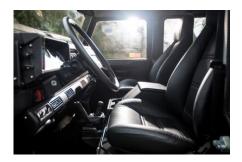

## **EXTERIOR**

| Body colour          | Java Black                                               |
|----------------------|----------------------------------------------------------|
| Paint finish         | Solid                                                    |
| Bonnet               | OEM original                                             |
| Bonnet badge         | Arkonik                                                  |
| Wheels               | Mach 5 16" alloy (Black)                                 |
| Tyres                | BFGoodrich® All Terrain T/A KO2                          |
| Grille               | ОЕМ                                                      |
| Bumper               | Standard with end caps                                   |
| Headlights           | WIPAC® Xenon / Standard                                  |
| Wing-top air intakes | Original                                                 |
| Side steps           | Fire & Ice (Ebony)                                       |
| Rear step            | NAS with 2" square receiver                              |
| Window tints         | No Tint                                                  |
| INTERIOR             |                                                          |
| Seating trim         | Black Leather                                            |
| Front row seats      | Modular                                                  |
| Front storage        | Cubby box                                                |
| Load area seats      | Bench                                                    |
| Steering wheel       | OEM original leather 16"                                 |
| Gear knobs           | Original                                                 |
| Gear gaiter          | Matching leather                                         |
| Door cards           | OEM                                                      |
| Door furniture       | OEM                                                      |
| Floor coverings      | Grey carpet                                              |
| Headlining           | Original Grey Ripple nylon                               |
| Sound system         | Alpine® head unit with Bluetooth & USB port & 4 speakers |