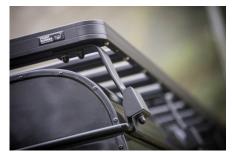

## **EXTERIOR**

| Body colour          | Java Black                                               |
|----------------------|----------------------------------------------------------|
| Paint finish         | Solid                                                    |
| Bonnet               | OEM original                                             |
| Bonnet badge         | Arkonik                                                  |
| Wheels               | Mach 5 16" alloy (Black)                                 |
| Tyres                | BFGoodrich® All Terrain T/A KO2                          |
| Grille               | ОЕМ                                                      |
| Bumper               | Standard with end caps                                   |
| Headlights           | WIPAC® Xenon / Standard                                  |
| Wing-top air intakes | Original                                                 |
| Side steps           | Fire & Ice (Ebony)                                       |
| Rear step            | NAS with 2" square receiver                              |
| Window tints         | No Tint                                                  |
| INTERIOR             |                                                          |
| Seating trim         | Black Leather                                            |
| Front row seats      | Modular                                                  |
| Front storage        | Cubby box                                                |
| Load area seats      | Bench                                                    |
| Steering wheel       | OEM original leather 16"                                 |
| Gear knobs           | Original                                                 |
| Gear gaiter          | Matching leather                                         |
| Door cards           | OEM                                                      |
| Door furniture       | OEM                                                      |
| Floor coverings      | Grey carpet                                              |
| Headlining           | Original Grey Ripple nylon                               |
| Sound system         | Alpine® head unit with Bluetooth & USB port & 4 speakers |