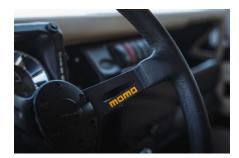

## **EXTERIOR**

| Body colour          | Willow Green                                                   |
|----------------------|----------------------------------------------------------------|
| Paint finish         | Metallic                                                       |
| Bonnet               | OEM Puma                                                       |
| Bonnet badge         | Defender                                                       |
| Wheels               | Evo Corse® DakarZero 18"                                       |
| Tyres                | BFGoodrich® All Terrain T/A KO2                                |
| Grille               | Air-con                                                        |
| Bumper               | Standard with end caps and DRLs                                |
| Steering guard       | Raptor Black                                                   |
| Headlights           | Wipac 7" Halo LEDs                                             |
| Wing-top air intakes | Billet Alloy                                                   |
| Chequer plate        | Side sills                                                     |
| Side steps           | Fire & Ice (Ebony)                                             |
| Work lamp            | Rear-facing LED                                                |
| Rear step            | NAS with 2" square receiver                                    |
| Window tints         | Light Smoke (35%)                                              |
| INTERIOR             |                                                                |
| Seating trim         | Manilla Leather with Diamond Stitch                            |
| Front row seats      | RECARO® Cross Sportster CS                                     |
| Front storage        | Premium Lock box with 12v port                                 |
| Load area seats      | Bench                                                          |
| Steering wheel       | MOMO® MOD.08 Black Leather 14"                                 |
| Gear knobs           | Black anodized                                                 |
| Gear gaiter          | Matching leather                                               |
| Door cards           | Matching leather                                               |
| Door furniture       | Black anodized                                                 |
| Floor coverings      | Black carpet                                                   |
| Headlining           | Manilla leather & suede                                        |
| Sound system         | Kenwood® Touch screen display with Focal® speakers & subwoofer |
|                      |                                                                |