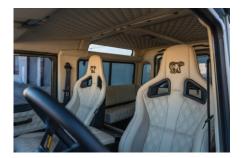

## **EXTERIOR**

| Body colour          | Willow Green                                                   |
|----------------------|----------------------------------------------------------------|
| Paint finish         | Metallic                                                       |
| Bonnet               | OEM Puma                                                       |
| Bonnet badge         | Defender                                                       |
| Wheels               | Evo Corse® DakarZero 18"                                       |
| Tyres                | BFGoodrich® All Terrain T/A KO2                                |
| Grille               | Air-con                                                        |
| Bumper               | Standard with end caps and DRLs                                |
| Steering guard       | Raptor Black                                                   |
| Headlights           | Wipac 7" Halo LEDs                                             |
| Wing-top air intakes | Billet Alloy                                                   |
| Chequer plate        | Side sills                                                     |
| Side steps           | Fire & Ice (Ebony)                                             |
| Work lamp            | Rear-facing LED                                                |
| Rear step            | NAS with 2" square receiver                                    |
| Window tints         | Light Smoke (35%)                                              |
| INTERIOR             |                                                                |
| Seating trim         | Manilla Leather with Diamond Stitch                            |
| Front row seats      | RECARO® Cross Sportster CS                                     |
| Front storage        | Premium Lock box with 12v port                                 |
| Load area seats      | Bench                                                          |
| Steering wheel       | MOMO® MOD.08 Black Leather 14"                                 |
| Gear knobs           | Black anodized                                                 |
| Gear gaiter          | Matching leather                                               |
| Door cards           | Matching leather                                               |
| Door furniture       | Black anodized                                                 |
| Floor coverings      | Black carpet                                                   |
| Headlining           | Manilla leather & suede                                        |
| Sound system         | Kenwood® Touch screen display with Focal® speakers & subwoofer |
|                      |                                                                |