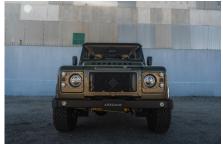

## **EXTERIOR**

| Body colour          | Willow Green                                                   |
|----------------------|----------------------------------------------------------------|
| Paint finish         | Metallic                                                       |
| Bonnet               | OEM Puma                                                       |
| Bonnet badge         | Defender                                                       |
| Wheels               | Evo Corse® DakarZero 18"                                       |
| Tyres                | BFGoodrich® All Terrain T/A KO2                                |
| Grille               | Air-con                                                        |
| Bumper               | Standard with end caps and DRLs                                |
| Steering guard       | Raptor Black                                                   |
| Headlights           | Wipac 7" Halo LEDs                                             |
| Wing-top air intakes | Billet Alloy                                                   |
| Chequer plate        | Side sills                                                     |
| Side steps           | Fire & Ice (Ebony)                                             |
| Work lamp            | Rear-facing LED                                                |
| Rear step            | NAS with 2" square receiver                                    |
| Window tints         | Light Smoke (35%)                                              |
| INTERIOR             |                                                                |
| Seating trim         | Manilla Leather with Diamond Stitch                            |
| Front row seats      | RECARO® Cross Sportster CS                                     |
| Front storage        | Premium Lock box with 12v port                                 |
| Load area seats      | Bench                                                          |
| Steering wheel       | MOMO® MOD.08 Black Leather 14"                                 |
| Gear knobs           | Black anodized                                                 |
| Gear gaiter          | Matching leather                                               |
| Door cards           | Matching leather                                               |
| Door furniture       | Black anodized                                                 |
| Floor coverings      | Black carpet                                                   |
| Headlining           | Manilla leather & suede                                        |
| Sound system         | Kenwood® Touch screen display with Focal® speakers & subwoofer |
|                      |                                                                |