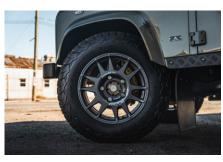

## **EXTERIOR**

| Body colour          | Willow Green                                                   |
|----------------------|----------------------------------------------------------------|
| Paint finish         | Metallic                                                       |
| Bonnet               | OEM Puma                                                       |
| Bonnet badge         | Defender                                                       |
| Wheels               | Evo Corse® DakarZero 18"                                       |
| Tyres                | BFGoodrich® All Terrain T/A KO2                                |
| Grille               | Air-con                                                        |
| Bumper               | Standard with end caps and DRLs                                |
| Steering guard       | Raptor Black                                                   |
| Headlights           | Wipac 7" Halo LEDs                                             |
| Wing-top air intakes | Billet Alloy                                                   |
| Chequer plate        | Side sills                                                     |
| Side steps           | Fire & Ice (Ebony)                                             |
| Work lamp            | Rear-facing LED                                                |
| Rear step            | NAS with 2" square receiver                                    |
| Window tints         | Light Smoke (35%)                                              |
| INTERIOR             |                                                                |
| Seating trim         | Manilla Leather with Diamond Stitch                            |
| Front row seats      | RECARO® Cross Sportster CS                                     |
| Front storage        | Premium Lock box with 12v port                                 |
| Load area seats      | Bench                                                          |
| Steering wheel       | MOMO® MOD.08 Black Leather 14"                                 |
| Gear knobs           | Black anodized                                                 |
| Gear gaiter          | Matching leather                                               |
| Door cards           | Matching leather                                               |
| Door furniture       | Black anodized                                                 |
| Floor coverings      | Black carpet                                                   |
| Headlining           | Manilla leather & suede                                        |
| Sound system         | Kenwood® Touch screen display with Focal® speakers & subwoofer |
|                      |                                                                |