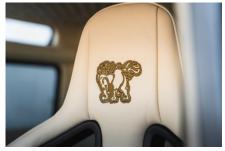

## **EXTERIOR**

| Body colour          | Willow Green                                                   |
|----------------------|----------------------------------------------------------------|
| Paint finish         | Metallic                                                       |
| Bonnet               | OEM Puma                                                       |
| Bonnet badge         | Defender                                                       |
| Wheels               | Evo Corse® DakarZero 18"                                       |
| Tyres                | BFGoodrich® All Terrain T/A KO2                                |
| Grille               | Air-con                                                        |
| Bumper               | Standard with end caps and DRLs                                |
| Steering guard       | Raptor Black                                                   |
| Headlights           | Wipac 7" Halo LEDs                                             |
| Wing-top air intakes | Billet Alloy                                                   |
| Chequer plate        | Side sills                                                     |
| Side steps           | Fire & Ice (Ebony)                                             |
| Work lamp            | Rear-facing LED                                                |
| Rear step            | NAS with 2" square receiver                                    |
| Window tints         | Light Smoke (35%)                                              |
| INTERIOR             |                                                                |
| Seating trim         | Manilla Leather with Diamond Stitch                            |
| Front row seats      | RECARO® Cross Sportster CS                                     |
| Front storage        | Premium Lock box with 12v port                                 |
| Load area seats      | Bench                                                          |
| Steering wheel       | MOMO® MOD.08 Black Leather 14"                                 |
| Gear knobs           | Black anodized                                                 |
| Gear gaiter          | Matching leather                                               |
| Door cards           | Matching leather                                               |
| Door furniture       | Black anodized                                                 |
| Floor coverings      | Black carpet                                                   |
| Headlining           | Manilla leather & suede                                        |
| Sound system         | Kenwood® Touch screen display with Focal® speakers & subwoofer |
|                      |                                                                |