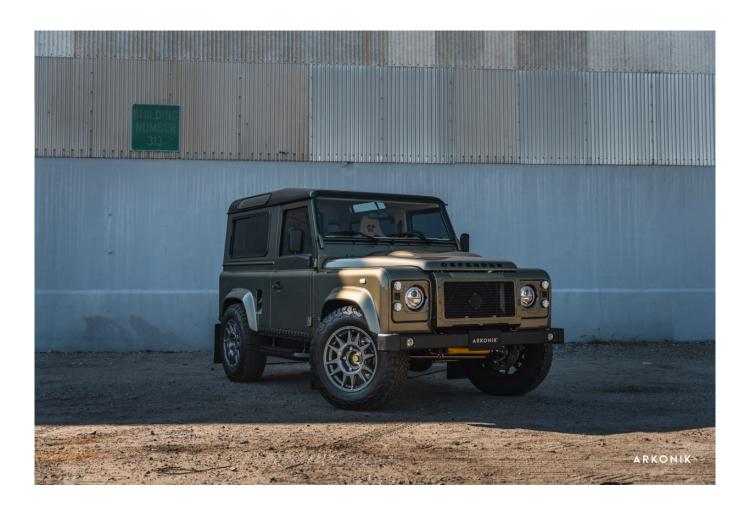

## FU DOG

£227,500\*

\*Price is in GBP (£) and is an estimate for your own build based on the same specification  ${}^{*}$ 

1-800-984-3355 sales@arkonik.com

1991

Willow Green

10sp Auto

心。 6.2L LT1

## **EXTERIOR**

| Body colour          | Willow Green                                                   |
|----------------------|----------------------------------------------------------------|
| Paint finish         | Metallic                                                       |
| Bonnet               | OEM Puma                                                       |
| Bonnet badge         | Defender                                                       |
| Wheels               | Evo Corse® DakarZero 18"                                       |
| Tyres                | BFGoodrich® All Terrain T/A KO2                                |
| Grille               | Air-con                                                        |
| Bumper               | Standard with end caps and DRLs                                |
| Steering guard       | Raptor Black                                                   |
| Headlights           | Wipac 7" Halo LEDs                                             |
| Wing-top air intakes | Billet Alloy                                                   |
| Chequer plate        | Side sills                                                     |
| Side steps           | Fire & Ice (Ebony)                                             |
| Work lamp            | Rear-facing LED                                                |
| Rear step            | NAS with 2" square receiver                                    |
| Window tints         | Light Smoke (35%)                                              |
| INTERIOR             |                                                                |
| Seating trim         | Manilla Leather with Diamond Stitch                            |
| Front row seats      | RECARO® Cross Sportster CS                                     |
| Front storage        | Premium Lock box with 12v port                                 |
| Load area seats      | Bench                                                          |
| Steering wheel       | MOMO® MOD.08 Black Leather 14"                                 |
| Gear knobs           | Black anodized                                                 |
| Gear gaiter          | Matching leather                                               |
| Door cards           | Matching leather                                               |
| Door furniture       | Black anodized                                                 |
| Floor coverings      | Black carpet                                                   |
| Headlining           | Manilla leather & suede                                        |
| Sound system         | Kenwood® Touch screen display with Focal® speakers & subwoofer |
|                      |                                                                |

## FU DOG

£227,500\*

\*Price is in GBP (£) and is an estimate for your own build based on the same specification

Make an inquiry

1-800-984-3355 sales@arkonik.com