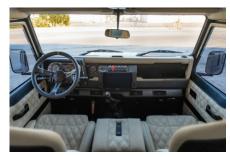

## **EXTERIOR**

| Body colour          | Willow Green                                                   |
|----------------------|----------------------------------------------------------------|
| Paint finish         | Metallic                                                       |
| Bonnet               | OEM Puma                                                       |
| Bonnet badge         | Defender                                                       |
| Wheels               | Evo Corse® DakarZero 18"                                       |
| Tyres                | BFGoodrich® All Terrain T/A KO2                                |
| Grille               | Air-con                                                        |
| Bumper               | Standard with end caps and DRLs                                |
| Steering guard       | Raptor Black                                                   |
| Headlights           | Wipac 7" Halo LEDs                                             |
| Wing-top air intakes | Billet Alloy                                                   |
| Chequer plate        | Side sills                                                     |
| Side steps           | Fire & Ice (Ebony)                                             |
| Work lamp            | Rear-facing LED                                                |
| Rear step            | NAS with 2" square receiver                                    |
| Window tints         | Light Smoke (35%)                                              |
| INTERIOR             |                                                                |
| Seating trim         | Manilla Leather with Diamond Stitch                            |
| Front row seats      | RECARO® Cross Sportster CS                                     |
| Front storage        | Premium Lock box with 12v port                                 |
| Load area seats      | Bench                                                          |
| Steering wheel       | MOMO® MOD.08 Black Leather 14"                                 |
| Gear knobs           | Black anodized                                                 |
| Gear gaiter          | Matching leather                                               |
| Door cards           | Matching leather                                               |
| Door furniture       | Black anodized                                                 |
| Floor coverings      | Black carpet                                                   |
| Headlining           | Manilla leather & suede                                        |
| Sound system         | Kenwood® Touch screen display with Focal® speakers & subwoofer |
|                      |                                                                |