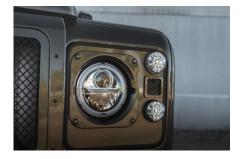

## **EXTERIOR**

| Body colour          | Willow Green                                                   |
|----------------------|----------------------------------------------------------------|
| Paint finish         | Metallic                                                       |
| Bonnet               | OEM Puma                                                       |
| Bonnet badge         | Defender                                                       |
| Wheels               | Evo Corse® DakarZero 18"                                       |
| Tyres                | BFGoodrich® All Terrain T/A KO2                                |
| Grille               | Air-con                                                        |
| Bumper               | Standard with end caps and DRLs                                |
| Steering guard       | Raptor Black                                                   |
| Headlights           | Wipac 7" Halo LEDs                                             |
| Wing-top air intakes | Billet Alloy                                                   |
| Chequer plate        | Side sills                                                     |
| Side steps           | Fire & Ice (Ebony)                                             |
| Work lamp            | Rear-facing LED                                                |
| Rear step            | NAS with 2" square receiver                                    |
| Window tints         | Light Smoke (35%)                                              |
| INTERIOR             |                                                                |
| Seating trim         | Manilla Leather with Diamond Stitch                            |
| Front row seats      | RECARO® Cross Sportster CS                                     |
| Front storage        | Premium Lock box with 12v port                                 |
| Load area seats      | Bench                                                          |
| Steering wheel       | MOMO® MOD.08 Black Leather 14"                                 |
| Gear knobs           | Black anodized                                                 |
| Gear gaiter          | Matching leather                                               |
| Door cards           | Matching leather                                               |
| Door furniture       | Black anodized                                                 |
| Floor coverings      | Black carpet                                                   |
| Headlining           | Manilla leather & suede                                        |
| Sound system         | Kenwood® Touch screen display with Focal® speakers & subwoofer |
|                      |                                                                |