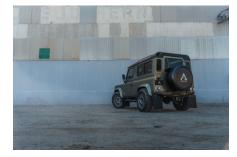

## FU DOG

£227,500\*

\*Price is in GBP (£) and is an estimate for your own build based on the same specification  ${}^{*}$ 

1-800-984-3355 sales@arkonik.com

1991

Willow Green

10sp Auto

心。 6.2L LT1

## **EXTERIOR**

| Body colour          | Willow Green                                                   |
|----------------------|----------------------------------------------------------------|
| Paint finish         | Metallic                                                       |
| Bonnet               | OEM Puma                                                       |
| Bonnet badge         | Defender                                                       |
| Wheels               | Evo Corse® DakarZero 18"                                       |
| Tyres                | BFGoodrich® All Terrain T/A KO2                                |
| Grille               | Air-con                                                        |
| Bumper               | Standard with end caps and DRLs                                |
| Steering guard       | Raptor Black                                                   |
| Headlights           | Wipac 7" Halo LEDs                                             |
| Wing-top air intakes | Billet Alloy                                                   |
| Chequer plate        | Side sills                                                     |
| Side steps           | Fire & Ice (Ebony)                                             |
| Work lamp            | Rear-facing LED                                                |
| Rear step            | NAS with 2" square receiver                                    |
| Window tints         | Light Smoke (35%)                                              |
| INTERIOR             |                                                                |
| Seating trim         | Manilla Leather with Diamond Stitch                            |
| Front row seats      | RECARO® Cross Sportster CS                                     |
| Front storage        | Premium Lock box with 12v port                                 |
| Load area seats      | Bench                                                          |
| Steering wheel       | MOMO® MOD.08 Black Leather 14"                                 |
| Gear knobs           | Black anodized                                                 |
| Gear gaiter          | Matching leather                                               |
| Door cards           | Matching leather                                               |
| Door furniture       | Black anodized                                                 |
| Floor coverings      | Black carpet                                                   |
| Headlining           | Manilla leather & suede                                        |
| Sound system         | Kenwood® Touch screen display with Focal® speakers & subwoofer |
|                      |                                                                |

## FU DOG

£227,500\*

\*Price is in GBP (£) and is an estimate for your own build based on the same specification

Make an inquiry

1-800-984-3355 sales@arkonik.com