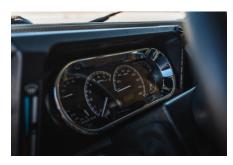

## **EXTERIOR**

| Body colour          | Willow Green                                                   |
|----------------------|----------------------------------------------------------------|
| Paint finish         | Metallic                                                       |
| Bonnet               | OEM Puma                                                       |
| Bonnet badge         | Defender                                                       |
| Wheels               | Evo Corse® DakarZero 18"                                       |
| Tyres                | BFGoodrich® All Terrain T/A KO2                                |
| Grille               | Air-con                                                        |
| Bumper               | Standard with end caps and DRLs                                |
| Steering guard       | Raptor Black                                                   |
| Headlights           | Wipac 7" Halo LEDs                                             |
| Wing-top air intakes | Billet Alloy                                                   |
| Chequer plate        | Side sills                                                     |
| Side steps           | Fire & Ice (Ebony)                                             |
| Work lamp            | Rear-facing LED                                                |
| Rear step            | NAS with 2" square receiver                                    |
| Window tints         | Light Smoke (35%)                                              |
| INTERIOR             |                                                                |
| Seating trim         | Manilla Leather with Diamond Stitch                            |
| Front row seats      | RECARO® Cross Sportster CS                                     |
| Front storage        | Premium Lock box with 12v port                                 |
| Load area seats      | Bench                                                          |
| Steering wheel       | MOMO® MOD.08 Black Leather 14"                                 |
| Gear knobs           | Black anodized                                                 |
| Gear gaiter          | Matching leather                                               |
| Door cards           | Matching leather                                               |
| Door furniture       | Black anodized                                                 |
| Floor coverings      | Black carpet                                                   |
| Headlining           | Manilla leather & suede                                        |
| Sound system         | Kenwood® Touch screen display with Focal® speakers & subwoofer |
|                      |                                                                |