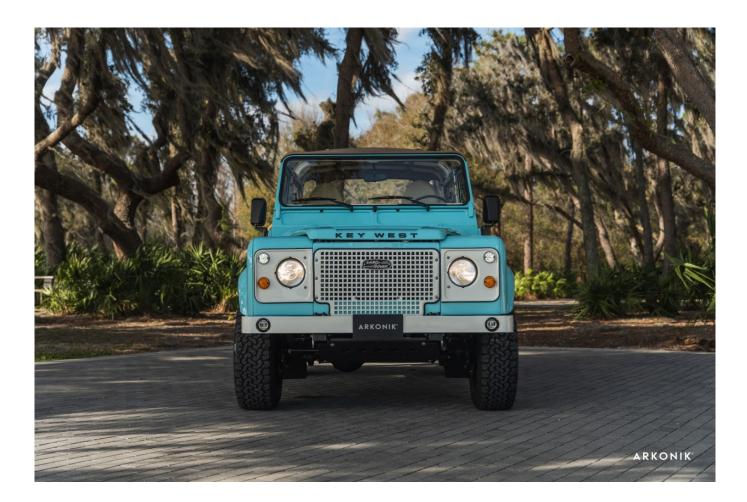

## **KEY WEST**

£160,000\*

\*Price is in GBP (£) and is an estimate for your own build based on the same specification

Make an inquiry

1-800-984-3355 sales@arkonik.com

Sky Blue

4sp Auto

**₁** 300Tdi

## EXTERIOR

| Body colour          | Sky Blue                                                                       |
|----------------------|--------------------------------------------------------------------------------|
| Paint finish         | Solid                                                                          |
| Bonnet badge         | Edition Name                                                                   |
| Wheels               | Steel 16" (Black)                                                              |
| Tyres                | BFGoodrich® All Terrain T/A KO2                                                |
| Grille               | Heritage                                                                       |
| Bumper               | Standard with DRLs                                                             |
| Steering guard       | Raptor Black                                                                   |
| Wing-top air intakes | Original                                                                       |
| Side steps           | Fire & Ice (Ebony)                                                             |
| Rear step            | NAS with 2" square receiver                                                    |
| INTERIOR             |                                                                                |
| Seating trim         | Bexley Snow Leather                                                            |
| Front row seats      | Modular (heated)                                                               |
| Front storage        | Lock box with 12v & twin USB ports                                             |
| Load area seats      | Inward facing tip-ups                                                          |
| Steering wheel       | Evander wood rimmed 15"                                                        |
| Gear knobs           | Alloy                                                                          |
| Gear gaiter          | Matching leather                                                               |
| Door cards           | Matching leather                                                               |
| Door furniture       | Alloy                                                                          |
| Floor coverings      | Black carpet                                                                   |
| Sound system         | Pioneer® Touch screen display with Apple® CarPlay and reversing camera display |