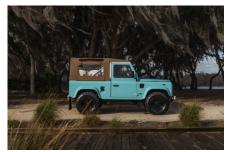

## **KEY WEST**

£160,000\*

\*Price is in GBP (£) and is an estimate for your own build based on the same specification

Make an inquiry

1-800-984-3355 sales@arkonik.com

Sky Blue

4sp Auto

**₁** 300Tdi

## EXTERIOR

| Body colour          | Sky Blue                                                                       |
|----------------------|--------------------------------------------------------------------------------|
| Paint finish         | Solid                                                                          |
| Bonnet badge         | Edition Name                                                                   |
| Wheels               | Steel 16" (Black)                                                              |
| Tyres                | BFGoodrich® All Terrain T/A KO2                                                |
| Grille               | Heritage                                                                       |
| Bumper               | Standard with DRLs                                                             |
| Steering guard       | Raptor Black                                                                   |
| Wing-top air intakes | Original                                                                       |
| Side steps           | Fire & Ice (Ebony)                                                             |
| Rear step            | NAS with 2" square receiver                                                    |
| INTERIOR             |                                                                                |
| Seating trim         | Bexley Snow Leather                                                            |
| Front row seats      | Modular (heated)                                                               |
| Front storage        | Lock box with 12v & twin USB ports                                             |
| Load area seats      | Inward facing tip-ups                                                          |
| Steering wheel       | Evander wood rimmed 15"                                                        |
| Gear knobs           | Alloy                                                                          |
| Gear gaiter          | Matching leather                                                               |
| Door cards           | Matching leather                                                               |
| Door furniture       | Alloy                                                                          |
| Floor coverings      | Black carpet                                                                   |
| Sound system         | Pioneer® Touch screen display with Apple® CarPlay and reversing camera display |