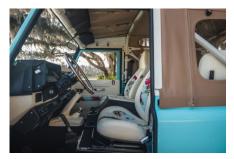

## EXTERIOR

| Body colour          | Sky Blue                                                                       |
|----------------------|--------------------------------------------------------------------------------|
| Paint finish         | Solid                                                                          |
| Bonnet badge         | Edition Name                                                                   |
| Wheels               | Steel 16" (Black)                                                              |
| Tyres                | BFGoodrich® All Terrain T/A KO2                                                |
| Grille               | Heritage                                                                       |
| Bumper               | Standard with DRLs                                                             |
| Steering guard       | Raptor Black                                                                   |
| Wing-top air intakes | Original                                                                       |
| Side steps           | Fire & Ice (Ebony)                                                             |
| Rear step            | NAS with 2" square receiver                                                    |
| INTERIOR             |                                                                                |
| Seating trim         | Bexley Snow Leather                                                            |
| Front row seats      | Modular (heated)                                                               |
| Front storage        | Lock box with 12v & twin USB ports                                             |
| Load area seats      | Inward facing tip-ups                                                          |
| Steering wheel       | Evander wood rimmed 15"                                                        |
| Gear knobs           | Alloy                                                                          |
| Gear gaiter          | Matching leather                                                               |
| Door cards           | Matching leather                                                               |
| Door furniture       | Alloy                                                                          |
| Floor coverings      | Black carpet                                                                   |
| Sound system         | Pioneer® Touch screen display with Apple® CarPlay and reversing camera display |