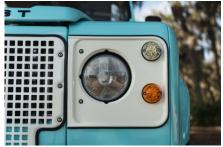

## EXTERIOR

| Body colour          | Sky Blue                                                                       |
|----------------------|--------------------------------------------------------------------------------|
| Paint finish         | Solid                                                                          |
| Bonnet badge         | Edition Name                                                                   |
| Wheels               | Steel 16" (Black)                                                              |
| Tyres                | BFGoodrich® All Terrain T/A KO2                                                |
| Grille               | Heritage                                                                       |
| Bumper               | Standard with DRLs                                                             |
| Steering guard       | Raptor Black                                                                   |
| Wing-top air intakes | Original                                                                       |
| Side steps           | Fire & Ice (Ebony)                                                             |
| Rear step            | NAS with 2" square receiver                                                    |
| INTERIOR             |                                                                                |
| Seating trim         | Bexley Snow Leather                                                            |
| Front row seats      | Modular (heated)                                                               |
| Front storage        | Lock box with 12v & twin USB ports                                             |
| Load area seats      | Inward facing tip-ups                                                          |
| Steering wheel       | Evander wood rimmed 15"                                                        |
| Gear knobs           | Alloy                                                                          |
| Gear gaiter          | Matching leather                                                               |
| Door cards           | Matching leather                                                               |
| Door furniture       | Alloy                                                                          |
| Floor coverings      | Black carpet                                                                   |
| Sound system         | Pioneer® Touch screen display with Apple® CarPlay and reversing camera display |