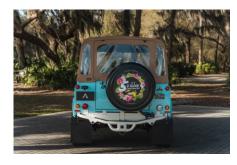

## EXTERIOR

| Body colour          | Sky Blue                                                                       |
|----------------------|--------------------------------------------------------------------------------|
| Paint finish         | Solid                                                                          |
| Bonnet badge         | Edition Name                                                                   |
| Wheels               | Steel 16" (Black)                                                              |
| Tyres                | BFGoodrich® All Terrain T/A KO2                                                |
| Grille               | Heritage                                                                       |
| Bumper               | Standard with DRLs                                                             |
| Steering guard       | Raptor Black                                                                   |
| Wing-top air intakes | Original                                                                       |
| Side steps           | Fire & Ice (Ebony)                                                             |
| Rear step            | NAS with 2" square receiver                                                    |
| INTERIOR             |                                                                                |
| Seating trim         | Bexley Snow Leather                                                            |
| Front row seats      | Modular (heated)                                                               |
| Front storage        | Lock box with 12v & twin USB ports                                             |
| Load area seats      | Inward facing tip-ups                                                          |
| Steering wheel       | Evander wood rimmed 15"                                                        |
| Gear knobs           | Alloy                                                                          |
| Gear gaiter          | Matching leather                                                               |
| Door cards           | Matching leather                                                               |
| Door furniture       | Alloy                                                                          |
| Floor coverings      | Black carpet                                                                   |
| Sound system         | Pioneer® Touch screen display with Apple® CarPlay and reversing camera display |