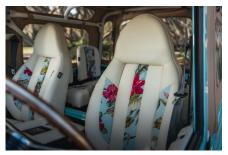

## EXTERIOR

| Body colour          | Sky Blue                                                                       |
|----------------------|--------------------------------------------------------------------------------|
| Paint finish         | Solid                                                                          |
| Bonnet badge         | Edition Name                                                                   |
| Wheels               | Steel 16" (Black)                                                              |
| Tyres                | BFGoodrich® All Terrain T/A KO2                                                |
| Grille               | Heritage                                                                       |
| Bumper               | Standard with DRLs                                                             |
| Steering guard       | Raptor Black                                                                   |
| Wing-top air intakes | Original                                                                       |
| Side steps           | Fire & Ice (Ebony)                                                             |
| Rear step            | NAS with 2" square receiver                                                    |
| INTERIOR             |                                                                                |
| Seating trim         | Bexley Snow Leather                                                            |
| Front row seats      | Modular (heated)                                                               |
| Front storage        | Lock box with 12v & twin USB ports                                             |
| Load area seats      | Inward facing tip-ups                                                          |
| Steering wheel       | Evander wood rimmed 15"                                                        |
| Gear knobs           | Alloy                                                                          |
| Gear gaiter          | Matching leather                                                               |
| Door cards           | Matching leather                                                               |
| Door furniture       | Alloy                                                                          |
| Floor coverings      | Black carpet                                                                   |
| Sound system         | Pioneer® Touch screen display with Apple® CarPlay and reversing camera display |