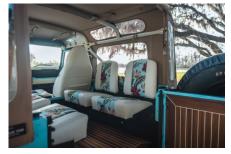

## EXTERIOR

| Body colour          | Sky Blue                                                                       |
|----------------------|--------------------------------------------------------------------------------|
| Paint finish         | Solid                                                                          |
| Bonnet badge         | Edition Name                                                                   |
| Wheels               | Steel 16" (Black)                                                              |
| Tyres                | BFGoodrich® All Terrain T/A KO2                                                |
| Grille               | Heritage                                                                       |
| Bumper               | Standard with DRLs                                                             |
| Steering guard       | Raptor Black                                                                   |
| Wing-top air intakes | Original                                                                       |
| Side steps           | Fire & Ice (Ebony)                                                             |
| Rear step            | NAS with 2" square receiver                                                    |
| INTERIOR             |                                                                                |
| Seating trim         | Bexley Snow Leather                                                            |
| Front row seats      | Modular (heated)                                                               |
| Front storage        | Lock box with 12v & twin USB ports                                             |
| Load area seats      | Inward facing tip-ups                                                          |
| Steering wheel       | Evander wood rimmed 15"                                                        |
| Gear knobs           | Alloy                                                                          |
| Gear gaiter          | Matching leather                                                               |
| Door cards           | Matching leather                                                               |
| Door furniture       | Alloy                                                                          |
| Floor coverings      | Black carpet                                                                   |
| Sound system         | Pioneer® Touch screen display with Apple® CarPlay and reversing camera display |