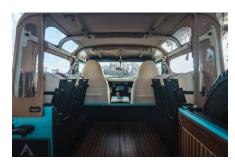

## EXTERIOR

| Body colour          | Sky Blue                                                                       |
|----------------------|--------------------------------------------------------------------------------|
| Paint finish         | Solid                                                                          |
| Bonnet badge         | Edition Name                                                                   |
| Wheels               | Steel 16" (Black)                                                              |
| Tyres                | BFGoodrich® All Terrain T/A KO2                                                |
| Grille               | Heritage                                                                       |
| Bumper               | Standard with DRLs                                                             |
| Steering guard       | Raptor Black                                                                   |
| Wing-top air intakes | Original                                                                       |
| Side steps           | Fire & Ice (Ebony)                                                             |
| Rear step            | NAS with 2" square receiver                                                    |
| INTERIOR             |                                                                                |
| Seating trim         | Bexley Snow Leather                                                            |
| Front row seats      | Modular (heated)                                                               |
| Front storage        | Lock box with 12v & twin USB ports                                             |
| Load area seats      | Inward facing tip-ups                                                          |
| Steering wheel       | Evander wood rimmed 15"                                                        |
| Gear knobs           | Alloy                                                                          |
| Gear gaiter          | Matching leather                                                               |
| Door cards           | Matching leather                                                               |
| Door furniture       | Alloy                                                                          |
| Floor coverings      | Black carpet                                                                   |
| Sound system         | Pioneer® Touch screen display with Apple® CarPlay and reversing camera display |