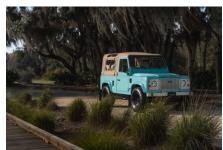

## **KEY WEST**

£160,000\*

\*Price is in GBP (£) and is an estimate for your own build based on the same specification

Make an inquiry

1-800-984-3355 sales@arkonik.com

Sky Blue

4sp Auto

**₁** 300Tdi

## EXTERIOR

| Body colour          | Sky Blue                                                                       |
|----------------------|--------------------------------------------------------------------------------|
| Paint finish         | Solid                                                                          |
| Bonnet badge         | Edition Name                                                                   |
| Wheels               | Steel 16" (Black)                                                              |
| Tyres                | BFGoodrich® All Terrain T/A KO2                                                |
| Grille               | Heritage                                                                       |
| Bumper               | Standard with DRLs                                                             |
| Steering guard       | Raptor Black                                                                   |
| Wing-top air intakes | Original                                                                       |
| Side steps           | Fire & Ice (Ebony)                                                             |
| Rear step            | NAS with 2" square receiver                                                    |
| INTERIOR             |                                                                                |
| Seating trim         | Bexley Snow Leather                                                            |
| Front row seats      | Modular (heated)                                                               |
| Front storage        | Lock box with 12v & twin USB ports                                             |
| Load area seats      | Inward facing tip-ups                                                          |
| Steering wheel       | Evander wood rimmed 15"                                                        |
| Gear knobs           | Alloy                                                                          |
| Gear gaiter          | Matching leather                                                               |
| Door cards           | Matching leather                                                               |
| Door furniture       | Alloy                                                                          |
| Floor coverings      | Black carpet                                                                   |
| Sound system         | Pioneer® Touch screen display with Apple® CarPlay and reversing camera display |