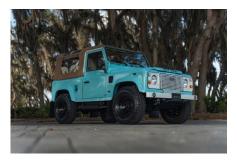

## **KEY WEST**

£160,000\*

\*Price is in GBP (£) and is an estimate for your own build based on the same specification

Make an inquiry

1-800-984-3355 sales@arkonik.com

Sky Blue

4sp Auto

**₁** 300Tdi

## EXTERIOR

| Body colour          | Sky Blue                                                                       |
|----------------------|--------------------------------------------------------------------------------|
| Paint finish         | Solid                                                                          |
| Bonnet badge         | Edition Name                                                                   |
| Wheels               | Steel 16" (Black)                                                              |
| Tyres                | BFGoodrich® All Terrain T/A KO2                                                |
| Grille               | Heritage                                                                       |
| Bumper               | Standard with DRLs                                                             |
| Steering guard       | Raptor Black                                                                   |
| Wing-top air intakes | Original                                                                       |
| Side steps           | Fire & Ice (Ebony)                                                             |
| Rear step            | NAS with 2" square receiver                                                    |
| INTERIOR             |                                                                                |
| Seating trim         | Bexley Snow Leather                                                            |
| Front row seats      | Modular (heated)                                                               |
| Front storage        | Lock box with 12v & twin USB ports                                             |
| Load area seats      | Inward facing tip-ups                                                          |
| Steering wheel       | Evander wood rimmed 15"                                                        |
| Gear knobs           | Alloy                                                                          |
| Gear gaiter          | Matching leather                                                               |
| Door cards           | Matching leather                                                               |
| Door furniture       | Alloy                                                                          |
| Floor coverings      | Black carpet                                                                   |
| Sound system         | Pioneer® Touch screen display with Apple® CarPlay and reversing camera display |