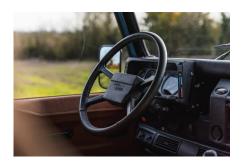

## **EXTERIOR**

| Body colour          | Arles Blue                                                                     |
|----------------------|--------------------------------------------------------------------------------|
| Paint finish         | Solid                                                                          |
| Bonnet               | OEM original                                                                   |
| Bonnet badge         | Defender                                                                       |
| Wheels               | Steel 16" (Chawton White)                                                      |
| Tyres                | BFGoodrich® All Terrain T/A KO2                                                |
| Grille               | OEM                                                                            |
| Bumper               | Standard with end caps                                                         |
| Steering guard       | Raptor Black                                                                   |
| Headlights           | Truck-Lite Twin-Cat LEDs                                                       |
| Wing-top air intakes | Billet Alloy                                                                   |
| Chequer plate        | Wing-top and side sills (Satin Black)                                          |
| Side steps           | Fire & Ice (Ebony)                                                             |
| Rear step            | NAS with 2" square receiver                                                    |
| Window tints         | Yes                                                                            |
| INTERIOR             |                                                                                |
| Seating trim         | Windsor Cinnamon Leather                                                       |
| Front row seats      | Modular                                                                        |
| Front storage        | Lock box with 12v & twin USB ports                                             |
| Load area seats      | Inward facing tip-ups                                                          |
| Steering wheel       | OEM original leather 16"                                                       |
| Gear knobs           | Black anodized                                                                 |
| Gear gaiter          | Matching leather                                                               |
| Door cards           | Matching leather                                                               |
| Door furniture       | Black anodized                                                                 |
| Floor coverings      | Black carpet                                                                   |
| Headlining           | Cream suede                                                                    |
| Sound system         | Pioneer® Touch screen display with Apple® CarPlay and reversing camera display |
|                      |                                                                                |