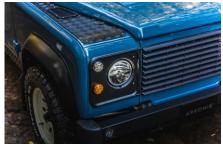

## **EXTERIOR**

| Body colour          | Arles Blue                                                                     |
|----------------------|--------------------------------------------------------------------------------|
| Paint finish         | Solid                                                                          |
| Bonnet               | OEM original                                                                   |
| Bonnet badge         | Defender                                                                       |
| Wheels               | Steel 16" (Chawton White)                                                      |
| Tyres                | BFGoodrich® All Terrain T/A KO2                                                |
| Grille               | OEM                                                                            |
| Bumper               | Standard with end caps                                                         |
| Steering guard       | Raptor Black                                                                   |
| Headlights           | Truck-Lite Twin-Cat LEDs                                                       |
| Wing-top air intakes | Billet Alloy                                                                   |
| Chequer plate        | Wing-top and side sills (Satin Black)                                          |
| Side steps           | Fire & Ice (Ebony)                                                             |
| Rear step            | NAS with 2" square receiver                                                    |
| Window tints         | Yes                                                                            |
| INTERIOR             |                                                                                |
| Seating trim         | Windsor Cinnamon Leather                                                       |
| Front row seats      | Modular                                                                        |
| Front storage        | Lock box with 12v & twin USB ports                                             |
| Load area seats      | Inward facing tip-ups                                                          |
| Steering wheel       | OEM original leather 16"                                                       |
| Gear knobs           | Black anodized                                                                 |
| Gear gaiter          | Matching leather                                                               |
| Door cards           | Matching leather                                                               |
| Door furniture       | Black anodized                                                                 |
| Floor coverings      | Black carpet                                                                   |
| Headlining           | Cream suede                                                                    |
| Sound system         | Pioneer® Touch screen display with Apple® CarPlay and reversing camera display |
|                      |                                                                                |