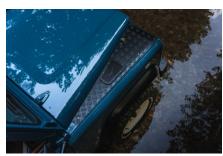

## **EXTERIOR**

| Body colour          | Arles Blue                                                                     |
|----------------------|--------------------------------------------------------------------------------|
| Paint finish         | Solid                                                                          |
| Bonnet               | OEM original                                                                   |
| Bonnet badge         | Defender                                                                       |
| Wheels               | Steel 16" (Chawton White)                                                      |
| Tyres                | BFGoodrich® All Terrain T/A KO2                                                |
| Grille               | OEM                                                                            |
| Bumper               | Standard with end caps                                                         |
| Steering guard       | Raptor Black                                                                   |
| Headlights           | Truck-Lite Twin-Cat LEDs                                                       |
| Wing-top air intakes | Billet Alloy                                                                   |
| Chequer plate        | Wing-top and side sills (Satin Black)                                          |
| Side steps           | Fire & Ice (Ebony)                                                             |
| Rear step            | NAS with 2" square receiver                                                    |
| Window tints         | Yes                                                                            |
| INTERIOR             |                                                                                |
| Seating trim         | Windsor Cinnamon Leather                                                       |
| Front row seats      | Modular                                                                        |
| Front storage        | Lock box with 12v & twin USB ports                                             |
| Load area seats      | Inward facing tip-ups                                                          |
| Steering wheel       | OEM original leather 16"                                                       |
| Gear knobs           | Black anodized                                                                 |
| Gear gaiter          | Matching leather                                                               |
| Door cards           | Matching leather                                                               |
| Door furniture       | Black anodized                                                                 |
| Floor coverings      | Black carpet                                                                   |
| Headlining           | Cream suede                                                                    |
| Sound system         | Pioneer® Touch screen display with Apple® CarPlay and reversing camera display |
|                      |                                                                                |