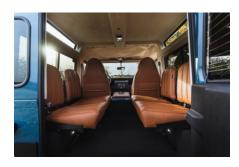

## **EXTERIOR**

| Body colour          | Arles Blue                                                                     |
|----------------------|--------------------------------------------------------------------------------|
| Paint finish         | Solid                                                                          |
| Bonnet               | OEM original                                                                   |
| Bonnet badge         | Defender                                                                       |
| Wheels               | Steel 16" (Chawton White)                                                      |
| Tyres                | BFGoodrich® All Terrain T/A KO2                                                |
| Grille               | OEM                                                                            |
| Bumper               | Standard with end caps                                                         |
| Steering guard       | Raptor Black                                                                   |
| Headlights           | Truck-Lite Twin-Cat LEDs                                                       |
| Wing-top air intakes | Billet Alloy                                                                   |
| Chequer plate        | Wing-top and side sills (Satin Black)                                          |
| Side steps           | Fire & Ice (Ebony)                                                             |
| Rear step            | NAS with 2" square receiver                                                    |
| Window tints         | Yes                                                                            |
| INTERIOR             |                                                                                |
| Seating trim         | Windsor Cinnamon Leather                                                       |
| Front row seats      | Modular                                                                        |
| Front storage        | Lock box with 12v & twin USB ports                                             |
| Load area seats      | Inward facing tip-ups                                                          |
| Steering wheel       | OEM original leather 16"                                                       |
| Gear knobs           | Black anodized                                                                 |
| Gear gaiter          | Matching leather                                                               |
| Door cards           | Matching leather                                                               |
| Door furniture       | Black anodized                                                                 |
| Floor coverings      | Black carpet                                                                   |
| Headlining           | Cream suede                                                                    |
| Sound system         | Pioneer® Touch screen display with Apple® CarPlay and reversing camera display |
|                      |                                                                                |