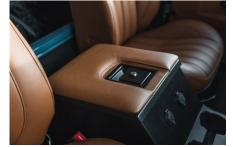

## **EXTERIOR**

| Body colour          | Arles Blue                                                                     |
|----------------------|--------------------------------------------------------------------------------|
| Paint finish         | Solid                                                                          |
| Bonnet               | OEM original                                                                   |
| Bonnet badge         | Defender                                                                       |
| Wheels               | Steel 16" (Chawton White)                                                      |
| Tyres                | BFGoodrich® All Terrain T/A KO2                                                |
| Grille               | OEM                                                                            |
| Bumper               | Standard with end caps                                                         |
| Steering guard       | Raptor Black                                                                   |
| Headlights           | Truck-Lite Twin-Cat LEDs                                                       |
| Wing-top air intakes | Billet Alloy                                                                   |
| Chequer plate        | Wing-top and side sills (Satin Black)                                          |
| Side steps           | Fire & Ice (Ebony)                                                             |
| Rear step            | NAS with 2" square receiver                                                    |
| Window tints         | Yes                                                                            |
| INTERIOR             |                                                                                |
| Seating trim         | Windsor Cinnamon Leather                                                       |
| Front row seats      | Modular                                                                        |
| Front storage        | Lock box with 12v & twin USB ports                                             |
| Load area seats      | Inward facing tip-ups                                                          |
| Steering wheel       | OEM original leather 16"                                                       |
| Gear knobs           | Black anodized                                                                 |
| Gear gaiter          | Matching leather                                                               |
| Door cards           | Matching leather                                                               |
| Door furniture       | Black anodized                                                                 |
| Floor coverings      | Black carpet                                                                   |
| Headlining           | Cream suede                                                                    |
| Sound system         | Pioneer® Touch screen display with Apple® CarPlay and reversing camera display |
|                      |                                                                                |