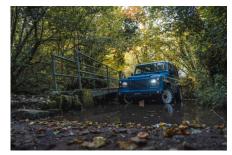

## **EXTERIOR**

| Body colour          | Arles Blue                                                                     |
|----------------------|--------------------------------------------------------------------------------|
| Paint finish         | Solid                                                                          |
| Bonnet               | OEM original                                                                   |
| Bonnet badge         | Defender                                                                       |
| Wheels               | Steel 16" (Chawton White)                                                      |
| Tyres                | BFGoodrich® All Terrain T/A KO2                                                |
| Grille               | OEM                                                                            |
| Bumper               | Standard with end caps                                                         |
| Steering guard       | Raptor Black                                                                   |
| Headlights           | Truck-Lite Twin-Cat LEDs                                                       |
| Wing-top air intakes | Billet Alloy                                                                   |
| Chequer plate        | Wing-top and side sills (Satin Black)                                          |
| Side steps           | Fire & Ice (Ebony)                                                             |
| Rear step            | NAS with 2" square receiver                                                    |
| Window tints         | Yes                                                                            |
| INTERIOR             |                                                                                |
| Seating trim         | Windsor Cinnamon Leather                                                       |
| Front row seats      | Modular                                                                        |
| Front storage        | Lock box with 12v & twin USB ports                                             |
| Load area seats      | Inward facing tip-ups                                                          |
| Steering wheel       | OEM original leather 16"                                                       |
| Gear knobs           | Black anodized                                                                 |
| Gear gaiter          | Matching leather                                                               |
| Door cards           | Matching leather                                                               |
| Door furniture       | Black anodized                                                                 |
| Floor coverings      | Black carpet                                                                   |
| Headlining           | Cream suede                                                                    |
| Sound system         | Pioneer® Touch screen display with Apple® CarPlay and reversing camera display |
|                      |                                                                                |