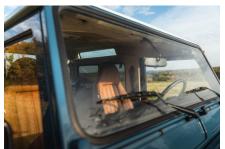

## **EXTERIOR**

| Body colour          | Arles Blue                                                                     |
|----------------------|--------------------------------------------------------------------------------|
| Paint finish         | Solid                                                                          |
| Bonnet               | OEM original                                                                   |
| Bonnet badge         | Defender                                                                       |
| Wheels               | Steel 16" (Chawton White)                                                      |
| Tyres                | BFGoodrich® All Terrain T/A KO2                                                |
| Grille               | OEM                                                                            |
| Bumper               | Standard with end caps                                                         |
| Steering guard       | Raptor Black                                                                   |
| Headlights           | Truck-Lite Twin-Cat LEDs                                                       |
| Wing-top air intakes | Billet Alloy                                                                   |
| Chequer plate        | Wing-top and side sills (Satin Black)                                          |
| Side steps           | Fire & Ice (Ebony)                                                             |
| Rear step            | NAS with 2" square receiver                                                    |
| Window tints         | Yes                                                                            |
| INTERIOR             |                                                                                |
| Seating trim         | Windsor Cinnamon Leather                                                       |
| Front row seats      | Modular                                                                        |
| Front storage        | Lock box with 12v & twin USB ports                                             |
| Load area seats      | Inward facing tip-ups                                                          |
| Steering wheel       | OEM original leather 16"                                                       |
| Gear knobs           | Black anodized                                                                 |
| Gear gaiter          | Matching leather                                                               |
| Door cards           | Matching leather                                                               |
| Door furniture       | Black anodized                                                                 |
| Floor coverings      | Black carpet                                                                   |
| Headlining           | Cream suede                                                                    |
| Sound system         | Pioneer® Touch screen display with Apple® CarPlay and reversing camera display |
|                      |                                                                                |