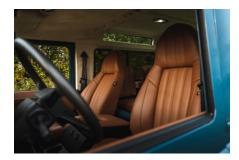

## **EXTERIOR**

| Body colour          | Arles Blue                                                                     |
|----------------------|--------------------------------------------------------------------------------|
| Paint finish         | Solid                                                                          |
| Bonnet               | OEM original                                                                   |
| Bonnet badge         | Defender                                                                       |
| Wheels               | Steel 16" (Chawton White)                                                      |
| Tyres                | BFGoodrich® All Terrain T/A KO2                                                |
| Grille               | OEM                                                                            |
| Bumper               | Standard with end caps                                                         |
| Steering guard       | Raptor Black                                                                   |
| Headlights           | Truck-Lite Twin-Cat LEDs                                                       |
| Wing-top air intakes | Billet Alloy                                                                   |
| Chequer plate        | Wing-top and side sills (Satin Black)                                          |
| Side steps           | Fire & Ice (Ebony)                                                             |
| Rear step            | NAS with 2" square receiver                                                    |
| Window tints         | Yes                                                                            |
| INTERIOR             |                                                                                |
| Seating trim         | Windsor Cinnamon Leather                                                       |
| Front row seats      | Modular                                                                        |
| Front storage        | Lock box with 12v & twin USB ports                                             |
| Load area seats      | Inward facing tip-ups                                                          |
| Steering wheel       | OEM original leather 16"                                                       |
| Gear knobs           | Black anodized                                                                 |
| Gear gaiter          | Matching leather                                                               |
| Door cards           | Matching leather                                                               |
| Door furniture       | Black anodized                                                                 |
| Floor coverings      | Black carpet                                                                   |
| Headlining           | Cream suede                                                                    |
| Sound system         | Pioneer® Touch screen display with Apple® CarPlay and reversing camera display |
|                      |                                                                                |