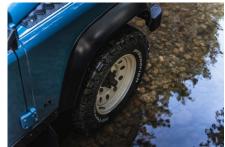

## **EXTERIOR**

| Body colour          | Arles Blue                                                                     |
|----------------------|--------------------------------------------------------------------------------|
| Paint finish         | Solid                                                                          |
| Bonnet               | OEM original                                                                   |
| Bonnet badge         | Defender                                                                       |
| Wheels               | Steel 16" (Chawton White)                                                      |
| Tyres                | BFGoodrich® All Terrain T/A KO2                                                |
| Grille               | OEM                                                                            |
| Bumper               | Standard with end caps                                                         |
| Steering guard       | Raptor Black                                                                   |
| Headlights           | Truck-Lite Twin-Cat LEDs                                                       |
| Wing-top air intakes | Billet Alloy                                                                   |
| Chequer plate        | Wing-top and side sills (Satin Black)                                          |
| Side steps           | Fire & Ice (Ebony)                                                             |
| Rear step            | NAS with 2" square receiver                                                    |
| Window tints         | Yes                                                                            |
| INTERIOR             |                                                                                |
| Seating trim         | Windsor Cinnamon Leather                                                       |
| Front row seats      | Modular                                                                        |
| Front storage        | Lock box with 12v & twin USB ports                                             |
| Load area seats      | Inward facing tip-ups                                                          |
| Steering wheel       | OEM original leather 16"                                                       |
| Gear knobs           | Black anodized                                                                 |
| Gear gaiter          | Matching leather                                                               |
| Door cards           | Matching leather                                                               |
| Door furniture       | Black anodized                                                                 |
| Floor coverings      | Black carpet                                                                   |
| Headlining           | Cream suede                                                                    |
| Sound system         | Pioneer® Touch screen display with Apple® CarPlay and reversing camera display |
|                      |                                                                                |