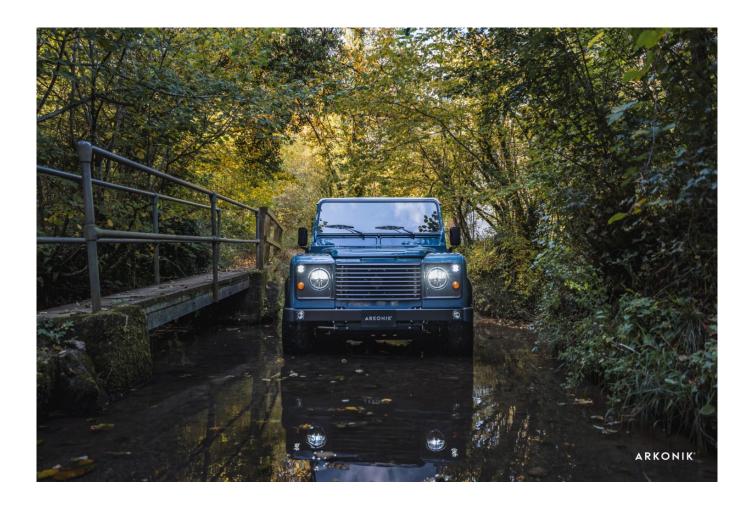

## **EXTERIOR**

| Body colour          | Arles Blue                                                                     |
|----------------------|--------------------------------------------------------------------------------|
| Paint finish         | Solid                                                                          |
| Bonnet               | OEM original                                                                   |
| Bonnet badge         | Defender                                                                       |
| Wheels               | Steel 16" (Chawton White)                                                      |
| Tyres                | BFGoodrich® All Terrain T/A KO2                                                |
| Grille               | OEM                                                                            |
| Bumper               | Standard with end caps                                                         |
| Steering guard       | Raptor Black                                                                   |
| Headlights           | Truck-Lite Twin-Cat LEDs                                                       |
| Wing-top air intakes | Billet Alloy                                                                   |
| Chequer plate        | Wing-top and side sills (Satin Black)                                          |
| Side steps           | Fire & Ice (Ebony)                                                             |
| Rear step            | NAS with 2" square receiver                                                    |
| Window tints         | Yes                                                                            |
| INTERIOR             |                                                                                |
| Seating trim         | Windsor Cinnamon Leather                                                       |
| Front row seats      | Modular                                                                        |
| Front storage        | Lock box with 12v & twin USB ports                                             |
| Load area seats      | Inward facing tip-ups                                                          |
| Steering wheel       | OEM original leather 16"                                                       |
| Gear knobs           | Black anodized                                                                 |
| Gear gaiter          | Matching leather                                                               |
| Door cards           | Matching leather                                                               |
| Door furniture       | Black anodized                                                                 |
| Floor coverings      | Black carpet                                                                   |
| Headlining           | Cream suede                                                                    |
| Sound system         | Pioneer® Touch screen display with Apple® CarPlay and reversing camera display |
|                      |                                                                                |