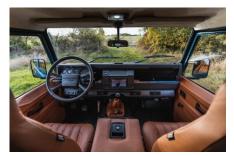

## **EXTERIOR**

| Body colour          | Arles Blue                                                                     |
|----------------------|--------------------------------------------------------------------------------|
| Paint finish         | Solid                                                                          |
| Bonnet               | OEM original                                                                   |
| Bonnet badge         | Defender                                                                       |
| Wheels               | Steel 16" (Chawton White)                                                      |
| Tyres                | BFGoodrich® All Terrain T/A KO2                                                |
| Grille               | OEM                                                                            |
| Bumper               | Standard with end caps                                                         |
| Steering guard       | Raptor Black                                                                   |
| Headlights           | Truck-Lite Twin-Cat LEDs                                                       |
| Wing-top air intakes | Billet Alloy                                                                   |
| Chequer plate        | Wing-top and side sills (Satin Black)                                          |
| Side steps           | Fire & Ice (Ebony)                                                             |
| Rear step            | NAS with 2" square receiver                                                    |
| Window tints         | Yes                                                                            |
| INTERIOR             |                                                                                |
| Seating trim         | Windsor Cinnamon Leather                                                       |
| Front row seats      | Modular                                                                        |
| Front storage        | Lock box with 12v & twin USB ports                                             |
| Load area seats      | Inward facing tip-ups                                                          |
| Steering wheel       | OEM original leather 16"                                                       |
| Gear knobs           | Black anodized                                                                 |
| Gear gaiter          | Matching leather                                                               |
| Door cards           | Matching leather                                                               |
| Door furniture       | Black anodized                                                                 |
| Floor coverings      | Black carpet                                                                   |
| Headlining           | Cream suede                                                                    |
| Sound system         | Pioneer® Touch screen display with Apple® CarPlay and reversing camera display |
|                      |                                                                                |