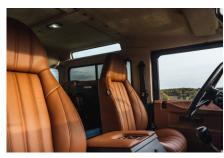

## **EXTERIOR**

| Body colour          | Arles Blue                                                                     |
|----------------------|--------------------------------------------------------------------------------|
| Paint finish         | Solid                                                                          |
| Bonnet               | OEM original                                                                   |
| Bonnet badge         | Defender                                                                       |
| Wheels               | Steel 16" (Chawton White)                                                      |
| Tyres                | BFGoodrich® All Terrain T/A KO2                                                |
| Grille               | OEM                                                                            |
| Bumper               | Standard with end caps                                                         |
| Steering guard       | Raptor Black                                                                   |
| Headlights           | Truck-Lite Twin-Cat LEDs                                                       |
| Wing-top air intakes | Billet Alloy                                                                   |
| Chequer plate        | Wing-top and side sills (Satin Black)                                          |
| Side steps           | Fire & Ice (Ebony)                                                             |
| Rear step            | NAS with 2" square receiver                                                    |
| Window tints         | Yes                                                                            |
| INTERIOR             |                                                                                |
| Seating trim         | Windsor Cinnamon Leather                                                       |
| Front row seats      | Modular                                                                        |
| Front storage        | Lock box with 12v & twin USB ports                                             |
| Load area seats      | Inward facing tip-ups                                                          |
| Steering wheel       | OEM original leather 16"                                                       |
| Gear knobs           | Black anodized                                                                 |
| Gear gaiter          | Matching leather                                                               |
| Door cards           | Matching leather                                                               |
| Door furniture       | Black anodized                                                                 |
| Floor coverings      | Black carpet                                                                   |
| Headlining           | Cream suede                                                                    |
| Sound system         | Pioneer® Touch screen display with Apple® CarPlay and reversing camera display |
|                      |                                                                                |