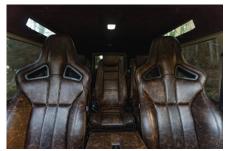

## **EXTERIOR**

| Body colour          | Limestone Beige                       |
|----------------------|---------------------------------------|
| Paint finish         | Two-tone                              |
| Bonnet               | OEM original                          |
| Bonnet badge         | Land Rover                            |
| Wheels               | Kahn® Defend 1983 18" alloy           |
| Tyres                | BFGoodrich® All Terrain T/A KO2       |
| Grille               | KBX® inc. light surrounds             |
| Bumper               | Standard with end caps and DRLs       |
| Steering guard       | Raptor Black                          |
| Headlights           | Truck-Lite Twin-Cat LEDs              |
| Wing-top air intakes | KBX® Hi-Force                         |
| Chequer plate        | Wing-top and side sills (Satin Black) |
| Side steps           | Fire & Ice (Ebony)                    |
| Work lamp            | Rear-facing LED                       |
| Rear step            | NAS with 2" square receiver           |
| Window tints         | Yes                                   |
| INTERIOR             |                                       |
| Seating trim         | Vintage Thatch Brown Leather          |
| Front row seats      | Elite Sports (heated)                 |
| Front storage        | Premium Lock box with USB port        |
| Load area seats      | Inward facing tip-ups                 |
| Steering wheel       | Evander wood rimmed 15"               |
| Gear knobs           | Alloy                                 |
| Gear gaiter          | Matching leather                      |
| Door cards           | Matching leather                      |
| Door furniture       | Brushed alloy                         |
| Floor coverings      | Black carpet                          |
| Headlining           | Brown suede                           |
|                      |                                       |