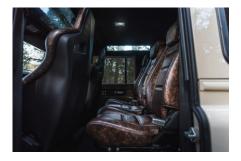

## **EXTERIOR**

| Body colour          | Limestone Beige                       |
|----------------------|---------------------------------------|
| Paint finish         | Two-tone                              |
| Bonnet               | OEM original                          |
| Bonnet badge         | Land Rover                            |
| Wheels               | Kahn® Defend 1983 18" alloy           |
| Tyres                | BFGoodrich® All Terrain T/A KO2       |
| Grille               | KBX® inc. light surrounds             |
| Bumper               | Standard with end caps and DRLs       |
| Steering guard       | Raptor Black                          |
| Headlights           | Truck-Lite Twin-Cat LEDs              |
| Wing-top air intakes | KBX® Hi-Force                         |
| Chequer plate        | Wing-top and side sills (Satin Black) |
| Side steps           | Fire & Ice (Ebony)                    |
| Work lamp            | Rear-facing LED                       |
| Rear step            | NAS with 2" square receiver           |
| Window tints         | Yes                                   |
| INTERIOR             |                                       |
| Seating trim         | Vintage Thatch Brown Leather          |
| Front row seats      | Elite Sports (heated)                 |
| Front storage        | Premium Lock box with USB port        |
| Load area seats      | Inward facing tip-ups                 |
| Steering wheel       | Evander wood rimmed 15"               |
| Gear knobs           | Alloy                                 |
| Gear gaiter          | Matching leather                      |
| Door cards           | Matching leather                      |
| Door furniture       | Brushed alloy                         |
| Floor coverings      | Black carpet                          |
| Headlining           | Brown suede                           |
|                      |                                       |