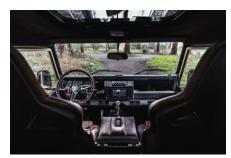

## **EXTERIOR**

| Body colour          | Limestone Beige                       |
|----------------------|---------------------------------------|
| Paint finish         | Two-tone                              |
| Bonnet               | OEM original                          |
| Bonnet badge         | Land Rover                            |
| Wheels               | Kahn® Defend 1983 18" alloy           |
| Tyres                | BFGoodrich® All Terrain T/A KO2       |
| Grille               | KBX® inc. light surrounds             |
| Bumper               | Standard with end caps and DRLs       |
| Steering guard       | Raptor Black                          |
| Headlights           | Truck-Lite Twin-Cat LEDs              |
| Wing-top air intakes | KBX® Hi-Force                         |
| Chequer plate        | Wing-top and side sills (Satin Black) |
| Side steps           | Fire & Ice (Ebony)                    |
| Work lamp            | Rear-facing LED                       |
| Rear step            | NAS with 2" square receiver           |
| Window tints         | Yes                                   |
| INTERIOR             |                                       |
| Seating trim         | Vintage Thatch Brown Leather          |
| Front row seats      | Elite Sports (heated)                 |
| Front storage        | Premium Lock box with USB port        |
| Load area seats      | Inward facing tip-ups                 |
| Steering wheel       | Evander wood rimmed 15"               |
| Gear knobs           | Alloy                                 |
| Gear gaiter          | Matching leather                      |
| Door cards           | Matching leather                      |
| Door furniture       | Brushed alloy                         |
| Floor coverings      | Black carpet                          |
| Headlining           | Brown suede                           |
|                      |                                       |