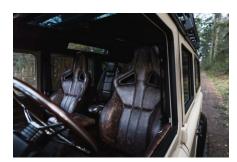

## **EXTERIOR**

| Body colour          | Limestone Beige                       |
|----------------------|---------------------------------------|
| Paint finish         | Two-tone                              |
| Bonnet               | OEM original                          |
| Bonnet badge         | Land Rover                            |
| Wheels               | Kahn® Defend 1983 18" alloy           |
| Tyres                | BFGoodrich® All Terrain T/A KO2       |
| Grille               | KBX® inc. light surrounds             |
| Bumper               | Standard with end caps and DRLs       |
| Steering guard       | Raptor Black                          |
| Headlights           | Truck-Lite Twin-Cat LEDs              |
| Wing-top air intakes | KBX® Hi-Force                         |
| Chequer plate        | Wing-top and side sills (Satin Black) |
| Side steps           | Fire & Ice (Ebony)                    |
| Work lamp            | Rear-facing LED                       |
| Rear step            | NAS with 2" square receiver           |
| Window tints         | Yes                                   |
| INTERIOR             |                                       |
| Seating trim         | Vintage Thatch Brown Leather          |
| Front row seats      | Elite Sports (heated)                 |
| Front storage        | Premium Lock box with USB port        |
| Load area seats      | Inward facing tip-ups                 |
| Steering wheel       | Evander wood rimmed 15"               |
| Gear knobs           | Alloy                                 |
| Gear gaiter          | Matching leather                      |
| Door cards           | Matching leather                      |
| Door furniture       | Brushed alloy                         |
| Floor coverings      | Black carpet                          |
| Headlining           | Brown suede                           |
|                      |                                       |