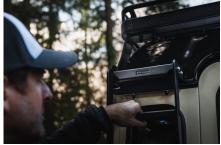

## **EXTERIOR**

| Body colour          | Limestone Beige                       |
|----------------------|---------------------------------------|
| Paint finish         | Two-tone                              |
| Bonnet               | OEM original                          |
| Bonnet badge         | Land Rover                            |
| Wheels               | Kahn® Defend 1983 18" alloy           |
| Tyres                | BFGoodrich® All Terrain T/A KO2       |
| Grille               | KBX® inc. light surrounds             |
| Bumper               | Standard with end caps and DRLs       |
| Steering guard       | Raptor Black                          |
| Headlights           | Truck-Lite Twin-Cat LEDs              |
| Wing-top air intakes | KBX® Hi-Force                         |
| Chequer plate        | Wing-top and side sills (Satin Black) |
| Side steps           | Fire & Ice (Ebony)                    |
| Work lamp            | Rear-facing LED                       |
| Rear step            | NAS with 2" square receiver           |
| Window tints         | Yes                                   |
| INTERIOR             |                                       |
| Seating trim         | Vintage Thatch Brown Leather          |
| Front row seats      | Elite Sports (heated)                 |
| Front storage        | Premium Lock box with USB port        |
| Load area seats      | Inward facing tip-ups                 |
| Steering wheel       | Evander wood rimmed 15"               |
| Gear knobs           | Alloy                                 |
| Gear gaiter          | Matching leather                      |
| Door cards           | Matching leather                      |
| Door furniture       | Brushed alloy                         |
| Floor coverings      | Black carpet                          |
| Headlining           | Brown suede                           |
|                      |                                       |