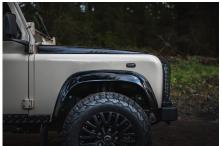

## **EXTERIOR**

| Body colour          | Limestone Beige                       |
|----------------------|---------------------------------------|
| Paint finish         | Two-tone                              |
| Bonnet               | OEM original                          |
| Bonnet badge         | Land Rover                            |
| Wheels               | Kahn® Defend 1983 18" alloy           |
| Tyres                | BFGoodrich® All Terrain T/A KO2       |
| Grille               | KBX® inc. light surrounds             |
| Bumper               | Standard with end caps and DRLs       |
| Steering guard       | Raptor Black                          |
| Headlights           | Truck-Lite Twin-Cat LEDs              |
| Wing-top air intakes | KBX® Hi-Force                         |
| Chequer plate        | Wing-top and side sills (Satin Black) |
| Side steps           | Fire & Ice (Ebony)                    |
| Work lamp            | Rear-facing LED                       |
| Rear step            | NAS with 2" square receiver           |
| Window tints         | Yes                                   |
| INTERIOR             |                                       |
| Seating trim         | Vintage Thatch Brown Leather          |
| Front row seats      | Elite Sports (heated)                 |
| Front storage        | Premium Lock box with USB port        |
| Load area seats      | Inward facing tip-ups                 |
| Steering wheel       | Evander wood rimmed 15"               |
| Gear knobs           | Alloy                                 |
| Gear gaiter          | Matching leather                      |
| Door cards           | Matching leather                      |
| Door furniture       | Brushed alloy                         |
| Floor coverings      | Black carpet                          |
| Headlining           | Brown suede                           |
|                      |                                       |