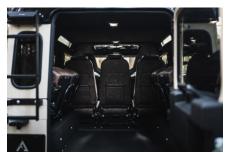

## **EXTERIOR**

| Body colour          | Limestone Beige                       |
|----------------------|---------------------------------------|
| Paint finish         | Two-tone                              |
| Bonnet               | OEM original                          |
| Bonnet badge         | Land Rover                            |
| Wheels               | Kahn® Defend 1983 18" alloy           |
| Tyres                | BFGoodrich® All Terrain T/A KO2       |
| Grille               | KBX® inc. light surrounds             |
| Bumper               | Standard with end caps and DRLs       |
| Steering guard       | Raptor Black                          |
| Headlights           | Truck-Lite Twin-Cat LEDs              |
| Wing-top air intakes | KBX® Hi-Force                         |
| Chequer plate        | Wing-top and side sills (Satin Black) |
| Side steps           | Fire & Ice (Ebony)                    |
| Work lamp            | Rear-facing LED                       |
| Rear step            | NAS with 2" square receiver           |
| Window tints         | Yes                                   |
| INTERIOR             |                                       |
| Seating trim         | Vintage Thatch Brown Leather          |
| Front row seats      | Elite Sports (heated)                 |
| Front storage        | Premium Lock box with USB port        |
| Load area seats      | Inward facing tip-ups                 |
| Steering wheel       | Evander wood rimmed 15"               |
| Gear knobs           | Alloy                                 |
| Gear gaiter          | Matching leather                      |
| Door cards           | Matching leather                      |
| Door furniture       | Brushed alloy                         |
| Floor coverings      | Black carpet                          |
| Headlining           | Brown suede                           |
|                      |                                       |