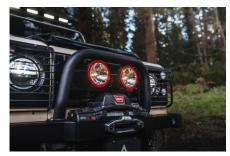

## **EXTERIOR**

| Body colour          | Limestone Beige                       |
|----------------------|---------------------------------------|
| Paint finish         | Two-tone                              |
| Bonnet               | OEM original                          |
| Bonnet badge         | Land Rover                            |
| Wheels               | Kahn® Defend 1983 18" alloy           |
| Tyres                | BFGoodrich® All Terrain T/A KO2       |
| Grille               | KBX® inc. light surrounds             |
| Bumper               | Standard with end caps and DRLs       |
| Steering guard       | Raptor Black                          |
| Headlights           | Truck-Lite Twin-Cat LEDs              |
| Wing-top air intakes | KBX® Hi-Force                         |
| Chequer plate        | Wing-top and side sills (Satin Black) |
| Side steps           | Fire & Ice (Ebony)                    |
| Work lamp            | Rear-facing LED                       |
| Rear step            | NAS with 2" square receiver           |
| Window tints         | Yes                                   |
| INTERIOR             |                                       |
| Seating trim         | Vintage Thatch Brown Leather          |
| Front row seats      | Elite Sports (heated)                 |
| Front storage        | Premium Lock box with USB port        |
| Load area seats      | Inward facing tip-ups                 |
| Steering wheel       | Evander wood rimmed 15"               |
| Gear knobs           | Alloy                                 |
| Gear gaiter          | Matching leather                      |
| Door cards           | Matching leather                      |
| Door furniture       | Brushed alloy                         |
| Floor coverings      | Black carpet                          |
| Headlining           | Brown suede                           |
|                      |                                       |