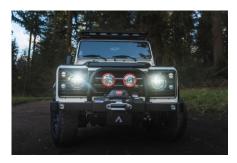

## **EXTERIOR**

| Body colour          | Limestone Beige                       |
|----------------------|---------------------------------------|
| Paint finish         | Two-tone                              |
| Bonnet               | OEM original                          |
| Bonnet badge         | Land Rover                            |
| Wheels               | Kahn® Defend 1983 18" alloy           |
| Tyres                | BFGoodrich® All Terrain T/A KO2       |
| Grille               | KBX® inc. light surrounds             |
| Bumper               | Standard with end caps and DRLs       |
| Steering guard       | Raptor Black                          |
| Headlights           | Truck-Lite Twin-Cat LEDs              |
| Wing-top air intakes | KBX® Hi-Force                         |
| Chequer plate        | Wing-top and side sills (Satin Black) |
| Side steps           | Fire & Ice (Ebony)                    |
| Work lamp            | Rear-facing LED                       |
| Rear step            | NAS with 2" square receiver           |
| Window tints         | Yes                                   |
| INTERIOR             |                                       |
| Seating trim         | Vintage Thatch Brown Leather          |
| Front row seats      | Elite Sports (heated)                 |
| Front storage        | Premium Lock box with USB port        |
| Load area seats      | Inward facing tip-ups                 |
| Steering wheel       | Evander wood rimmed 15"               |
| Gear knobs           | Alloy                                 |
| Gear gaiter          | Matching leather                      |
| Door cards           | Matching leather                      |
| Door furniture       | Brushed alloy                         |
| Floor coverings      | Black carpet                          |
| Headlining           | Brown suede                           |
|                      |                                       |