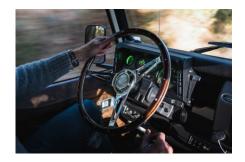

## **EXTERIOR**

| Body colour          | Limestone Beige                       |
|----------------------|---------------------------------------|
| Paint finish         | Two-tone                              |
| Bonnet               | OEM original                          |
| Bonnet badge         | Land Rover                            |
| Wheels               | Kahn® Defend 1983 18" alloy           |
| Tyres                | BFGoodrich® All Terrain T/A KO2       |
| Grille               | KBX® inc. light surrounds             |
| Bumper               | Standard with end caps and DRLs       |
| Steering guard       | Raptor Black                          |
| Headlights           | Truck-Lite Twin-Cat LEDs              |
| Wing-top air intakes | KBX® Hi-Force                         |
| Chequer plate        | Wing-top and side sills (Satin Black) |
| Side steps           | Fire & Ice (Ebony)                    |
| Work lamp            | Rear-facing LED                       |
| Rear step            | NAS with 2" square receiver           |
| Window tints         | Yes                                   |
| INTERIOR             |                                       |
| Seating trim         | Vintage Thatch Brown Leather          |
| Front row seats      | Elite Sports (heated)                 |
| Front storage        | Premium Lock box with USB port        |
| Load area seats      | Inward facing tip-ups                 |
| Steering wheel       | Evander wood rimmed 15"               |
| Gear knobs           | Alloy                                 |
| Gear gaiter          | Matching leather                      |
| Door cards           | Matching leather                      |
| Door furniture       | Brushed alloy                         |
| Floor coverings      | Black carpet                          |
| Headlining           | Brown suede                           |
|                      |                                       |