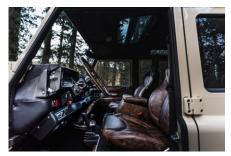

## **EXTERIOR**

| Body colour          | Limestone Beige                       |
|----------------------|---------------------------------------|
| Paint finish         | Two-tone                              |
| Bonnet               | OEM original                          |
| Bonnet badge         | Land Rover                            |
| Wheels               | Kahn® Defend 1983 18" alloy           |
| Tyres                | BFGoodrich® All Terrain T/A KO2       |
| Grille               | KBX® inc. light surrounds             |
| Bumper               | Standard with end caps and DRLs       |
| Steering guard       | Raptor Black                          |
| Headlights           | Truck-Lite Twin-Cat LEDs              |
| Wing-top air intakes | KBX® Hi-Force                         |
| Chequer plate        | Wing-top and side sills (Satin Black) |
| Side steps           | Fire & Ice (Ebony)                    |
| Work lamp            | Rear-facing LED                       |
| Rear step            | NAS with 2" square receiver           |
| Window tints         | Yes                                   |
| INTERIOR             |                                       |
| Seating trim         | Vintage Thatch Brown Leather          |
| Front row seats      | Elite Sports (heated)                 |
| Front storage        | Premium Lock box with USB port        |
| Load area seats      | Inward facing tip-ups                 |
| Steering wheel       | Evander wood rimmed 15"               |
| Gear knobs           | Alloy                                 |
| Gear gaiter          | Matching leather                      |
| Door cards           | Matching leather                      |
| Door furniture       | Brushed alloy                         |
| Floor coverings      | Black carpet                          |
| Headlining           | Brown suede                           |
|                      |                                       |