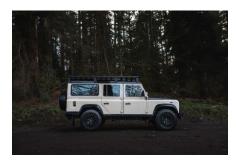

## **EXTERIOR**

| Body colour          | Limestone Beige                       |
|----------------------|---------------------------------------|
| Paint finish         | Two-tone                              |
| Bonnet               | OEM original                          |
| Bonnet badge         | Land Rover                            |
| Wheels               | Kahn® Defend 1983 18" alloy           |
| Tyres                | BFGoodrich® All Terrain T/A KO2       |
| Grille               | KBX® inc. light surrounds             |
| Bumper               | Standard with end caps and DRLs       |
| Steering guard       | Raptor Black                          |
| Headlights           | Truck-Lite Twin-Cat LEDs              |
| Wing-top air intakes | KBX® Hi-Force                         |
| Chequer plate        | Wing-top and side sills (Satin Black) |
| Side steps           | Fire & Ice (Ebony)                    |
| Work lamp            | Rear-facing LED                       |
| Rear step            | NAS with 2" square receiver           |
| Window tints         | Yes                                   |
| INTERIOR             |                                       |
| Seating trim         | Vintage Thatch Brown Leather          |
| Front row seats      | Elite Sports (heated)                 |
| Front storage        | Premium Lock box with USB port        |
| Load area seats      | Inward facing tip-ups                 |
| Steering wheel       | Evander wood rimmed 15"               |
| Gear knobs           | Alloy                                 |
| Gear gaiter          | Matching leather                      |
| Door cards           | Matching leather                      |
| Door furniture       | Brushed alloy                         |
| Floor coverings      | Black carpet                          |
| Headlining           | Brown suede                           |
|                      |                                       |