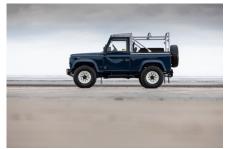

## **ALOHA**

£140,000\*

\*Price is in GBP (£) and is an estimate for your own build based on the same specification  ${}^{*}$ 

Make an inquiry

**1-800-984-3355** sales@arkonik.com

Caledonian Blue

·齿( 3.5L V8

## **EXTERIOR**

| Body colour          | Caledonian Blue                                                                |
|----------------------|--------------------------------------------------------------------------------|
| Paint finish         | Solid                                                                          |
| Bonnet               | OEM original                                                                   |
| Wheels               | Steel 16" (Chawton White)                                                      |
| Tyres                | BFGoodrich® All Terrain T/A KO2                                                |
| Grille               | Heritage                                                                       |
| Bumper               | Standard with end caps and DRLs                                                |
| Steering guard       | Raptor Black                                                                   |
| Headlights           | Truck-Lite Twin-Cat LEDs                                                       |
| Wing-top air intakes | Optimill®                                                                      |
| Side steps           | Fire & Ice (Aluminium)                                                         |
| Rear step            | NAS with 2" square receiver                                                    |
| INTERIOR             |                                                                                |
| Seating trim         | Techno woven fabric                                                            |
| Front row seats      | ОЕМ                                                                            |
| Front storage        | Premium Lock box with USB port                                                 |
| Load area seats      | Bench                                                                          |
| Steering wheel       | OEM Puma/NAS leather 16"                                                       |
| Door cards           | OEM                                                                            |
| Door furniture       | OEM                                                                            |
| Floor coverings      | Black carpet                                                                   |
| Sound system         | Pioneer® Touch screen display with Apple® CarPlay and reversing camera display |
|                      |                                                                                |