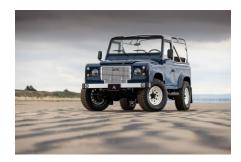

## **ALOHA**

£140,000\*

\*Price is in GBP (£) and is an estimate for your own build based on the same specification  ${}^{*}$ 

Make an inquiry

**1-800-984-3355** sales@arkonik.com

Caledonian Blue

·齿( 3.5L V8

## **EXTERIOR**

| Body colour          | Caledonian Blue                                                                |
|----------------------|--------------------------------------------------------------------------------|
| Paint finish         | Solid                                                                          |
| Bonnet               | OEM original                                                                   |
| Wheels               | Steel 16" (Chawton White)                                                      |
| Tyres                | BFGoodrich® All Terrain T/A KO2                                                |
| Grille               | Heritage                                                                       |
| Bumper               | Standard with end caps and DRLs                                                |
| Steering guard       | Raptor Black                                                                   |
| Headlights           | Truck-Lite Twin-Cat LEDs                                                       |
| Wing-top air intakes | Optimill®                                                                      |
| Side steps           | Fire & Ice (Aluminium)                                                         |
| Rear step            | NAS with 2" square receiver                                                    |
| INTERIOR             |                                                                                |
| Seating trim         | Techno woven fabric                                                            |
| Front row seats      | ОЕМ                                                                            |
| Front storage        | Premium Lock box with USB port                                                 |
| Load area seats      | Bench                                                                          |
| Steering wheel       | OEM Puma/NAS leather 16"                                                       |
| Door cards           | OEM                                                                            |
| Door furniture       | OEM                                                                            |
| Floor coverings      | Black carpet                                                                   |
| Sound system         | Pioneer® Touch screen display with Apple® CarPlay and reversing camera display |
|                      |                                                                                |