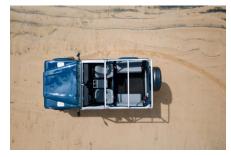

## **ALOHA**

£140,000\*

\*Price is in GBP (£) and is an estimate for your own build based on the same specification  ${}^{*}$ 

Make an inquiry

**1-800-984-3355** sales@arkonik.com

Caledonian Blue

·齿( 3.5L V8

## **EXTERIOR**

| Body colour          | Caledonian Blue                                                                |
|----------------------|--------------------------------------------------------------------------------|
| Paint finish         | Solid                                                                          |
| Bonnet               | OEM original                                                                   |
| Wheels               | Steel 16" (Chawton White)                                                      |
| Tyres                | BFGoodrich® All Terrain T/A KO2                                                |
| Grille               | Heritage                                                                       |
| Bumper               | Standard with end caps and DRLs                                                |
| Steering guard       | Raptor Black                                                                   |
| Headlights           | Truck-Lite Twin-Cat LEDs                                                       |
| Wing-top air intakes | Optimill®                                                                      |
| Side steps           | Fire & Ice (Aluminium)                                                         |
| Rear step            | NAS with 2" square receiver                                                    |
| INTERIOR             |                                                                                |
| Seating trim         | Techno woven fabric                                                            |
| Front row seats      | ОЕМ                                                                            |
| Front storage        | Premium Lock box with USB port                                                 |
| Load area seats      | Bench                                                                          |
| Steering wheel       | OEM Puma/NAS leather 16"                                                       |
| Door cards           | OEM                                                                            |
| Door furniture       | OEM                                                                            |
| Floor coverings      | Black carpet                                                                   |
| Sound system         | Pioneer® Touch screen display with Apple® CarPlay and reversing camera display |
|                      |                                                                                |

## ALOHA

£140,000\*

\*Price is in GBP (£) and is an estimate for your own build based on the same specification

Make an inquir

1-800-984-3355 sales@arkonik.com