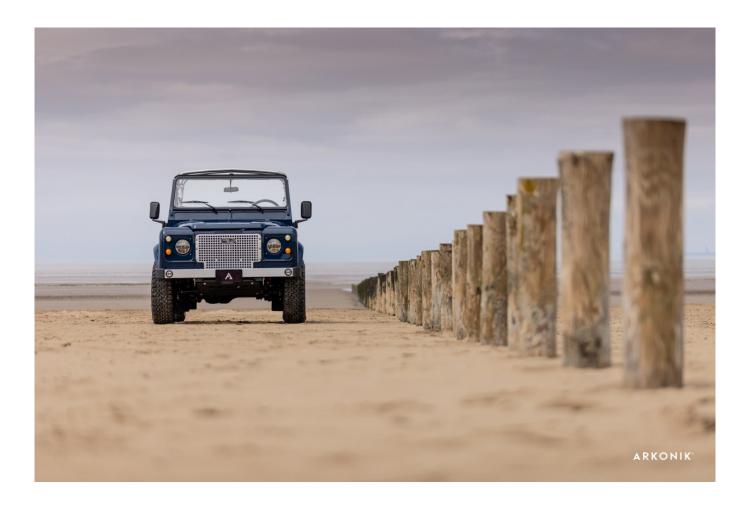

## **ALOHA**

£140,000\*

\*Price is in GBP (£) and is an estimate for your own build based on the same specification  ${}^{*}$ 

Make an inquiry

**1-800-984-3355** sales@arkonik.com

Caledonian Blue

·齿( 3.5L V8

## **EXTERIOR**

| Body colour          | Caledonian Blue                                                                |
|----------------------|--------------------------------------------------------------------------------|
| Paint finish         | Solid                                                                          |
| Bonnet               | OEM original                                                                   |
| Wheels               | Steel 16" (Chawton White)                                                      |
| Tyres                | BFGoodrich® All Terrain T/A KO2                                                |
| Grille               | Heritage                                                                       |
| Bumper               | Standard with end caps and DRLs                                                |
| Steering guard       | Raptor Black                                                                   |
| Headlights           | Truck-Lite Twin-Cat LEDs                                                       |
| Wing-top air intakes | Optimill®                                                                      |
| Side steps           | Fire & Ice (Aluminium)                                                         |
| Rear step            | NAS with 2" square receiver                                                    |
| INTERIOR             |                                                                                |
| Seating trim         | Techno woven fabric                                                            |
| Front row seats      | ОЕМ                                                                            |
| Front storage        | Premium Lock box with USB port                                                 |
| Load area seats      | Bench                                                                          |
| Steering wheel       | OEM Puma/NAS leather 16"                                                       |
| Door cards           | OEM                                                                            |
| Door furniture       | OEM                                                                            |
| Floor coverings      | Black carpet                                                                   |
| Sound system         | Pioneer® Touch screen display with Apple® CarPlay and reversing camera display |
|                      |                                                                                |