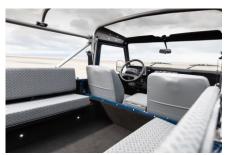

## **EXTERIOR**

| Body colour          | Caledonian Blue                                                                |
|----------------------|--------------------------------------------------------------------------------|
| Paint finish         | Solid                                                                          |
| Bonnet               | OEM original                                                                   |
| Wheels               | Steel 16" (Chawton White)                                                      |
| Tyres                | BFGoodrich® All Terrain T/A KO2                                                |
| Grille               | Heritage                                                                       |
| Bumper               | Standard with end caps and DRLs                                                |
| Steering guard       | Raptor Black                                                                   |
| Headlights           | Truck-Lite Twin-Cat LEDs                                                       |
| Wing-top air intakes | Optimill®                                                                      |
| Side steps           | Fire & Ice (Aluminium)                                                         |
| Rear step            | NAS with 2" square receiver                                                    |
| INTERIOR             |                                                                                |
| Seating trim         | Techno woven fabric                                                            |
| Front row seats      | ОЕМ                                                                            |
| Front storage        | Premium Lock box with USB port                                                 |
| Load area seats      | Bench                                                                          |
| Steering wheel       | OEM Puma/NAS leather 16"                                                       |
| Door cards           | OEM                                                                            |
| Door furniture       | OEM                                                                            |
| Floor coverings      | Black carpet                                                                   |
| Sound system         | Pioneer® Touch screen display with Apple® CarPlay and reversing camera display |
|                      |                                                                                |