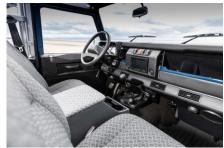

## **EXTERIOR**

| Body colour          | Caledonian Blue                                                                |
|----------------------|--------------------------------------------------------------------------------|
| Paint finish         | Solid                                                                          |
| Bonnet               | OEM original                                                                   |
| Wheels               | Steel 16" (Chawton White)                                                      |
| Tyres                | BFGoodrich® All Terrain T/A KO2                                                |
| Grille               | Heritage                                                                       |
| Bumper               | Standard with end caps and DRLs                                                |
| Steering guard       | Raptor Black                                                                   |
| Headlights           | Truck-Lite Twin-Cat LEDs                                                       |
| Wing-top air intakes | Optimill®                                                                      |
| Side steps           | Fire & Ice (Aluminium)                                                         |
| Rear step            | NAS with 2" square receiver                                                    |
| INTERIOR             |                                                                                |
| Seating trim         | Techno woven fabric                                                            |
| Front row seats      | ОЕМ                                                                            |
| Front storage        | Premium Lock box with USB port                                                 |
| Load area seats      | Bench                                                                          |
| Steering wheel       | OEM Puma/NAS leather 16"                                                       |
| Door cards           | OEM                                                                            |
| Door furniture       | OEM                                                                            |
| Floor coverings      | Black carpet                                                                   |
| Sound system         | Pioneer® Touch screen display with Apple® CarPlay and reversing camera display |
|                      |                                                                                |