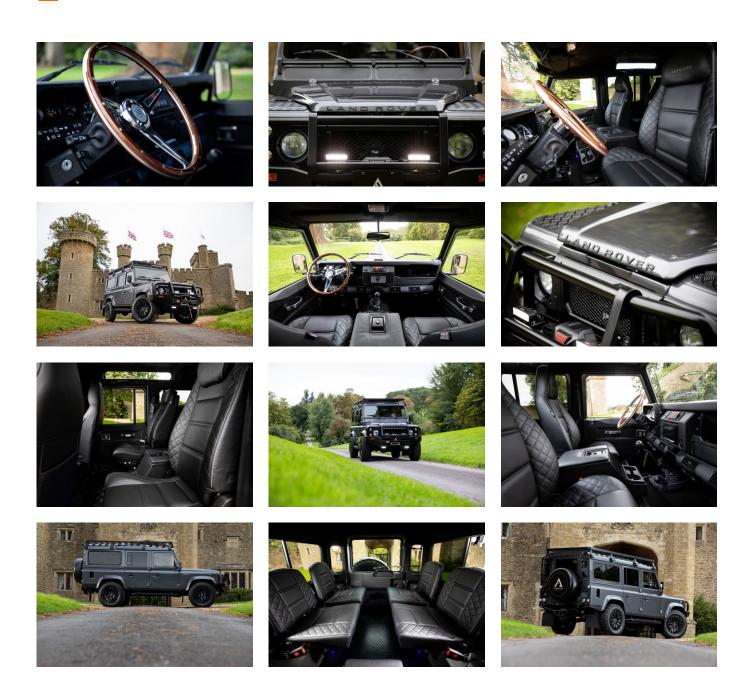

#### EXTERIOR

| Bonatti Grey                          |
|---------------------------------------|
| Metallic                              |
| OEM original                          |
| Land Rover                            |
| Kahn® Defend 1983 18″ alloy           |
| BFGoodrich® All Terrain T/A KO2       |
| KBX® Signature inc. light surrounds   |
| Raptor Black                          |
| WIPAC® Xenon / Standard               |
| KBX® Hi-Force                         |
| Wing-top and side sills (Satin Black) |
| Fire & Ice (Ebony)                    |
| Rear-facing LED                       |
| NAS with 2" square receiver           |
| Yes                                   |
|                                       |

#### INTERIOR

| Seating trim    | Black Leather with Diamond Stitch                                              |
|-----------------|--------------------------------------------------------------------------------|
| Front row seats | Modular                                                                        |
| Front storage   | Lock box with 12v & twin USB ports                                             |
| Load area seats | Inward facing tip-ups                                                          |
| Steering wheel  | Evander wood rimmed 15"                                                        |
| Door cards      | Matching leather                                                               |
| Door furniture  | Alloy                                                                          |
| Floor coverings | Black carpet                                                                   |
| Headlining      | Black suede                                                                    |
| Sound system    | Pioneer® Touch screen display with Apple® CarPlay and reversing camera display |
|                 |                                                                                |