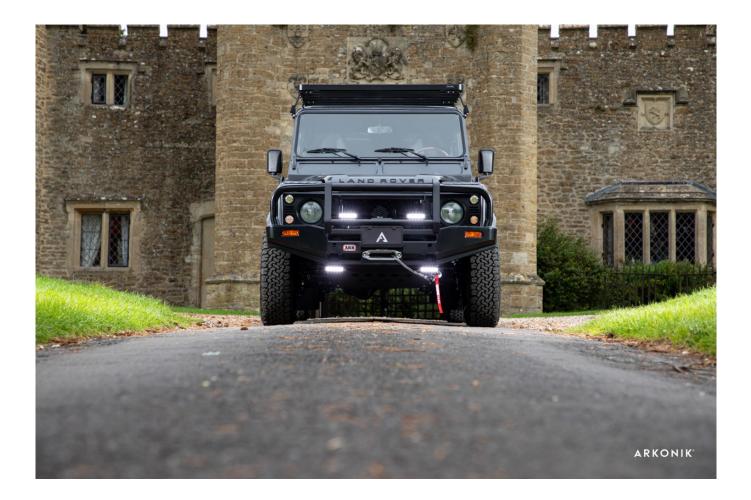

# BARBICAN

#### EXTERIOR

| Bonatti Grey                          |
|---------------------------------------|
| Metallic                              |
| OEM original                          |
| Land Rover                            |
| Kahn® Defend 1983 18″ alloy           |
| BFGoodrich® All Terrain T/A KO2       |
| KBX® Signature inc. light surrounds   |
| Raptor Black                          |
| WIPAC® Xenon / Standard               |
| KBX® Hi-Force                         |
| Wing-top and side sills (Satin Black) |
| Fire & Ice (Ebony)                    |
| Rear-facing LED                       |
| NAS with 2" square receiver           |
| Yes                                   |
|                                       |

#### INTERIOR

| Seating trim    | Black Leather with Diamond Stitch                                              |
|-----------------|--------------------------------------------------------------------------------|
| Front row seats | Modular                                                                        |
| Front storage   | Lock box with 12v & twin USB ports                                             |
| Load area seats | Inward facing tip-ups                                                          |
| Steering wheel  | Evander wood rimmed 15"                                                        |
| Door cards      | Matching leather                                                               |
| Door furniture  | Alloy                                                                          |
| Floor coverings | Black carpet                                                                   |
| Headlining      | Black suede                                                                    |
| Sound system    | Pioneer® Touch screen display with Apple® CarPlay and reversing camera display |
|                 |                                                                                |