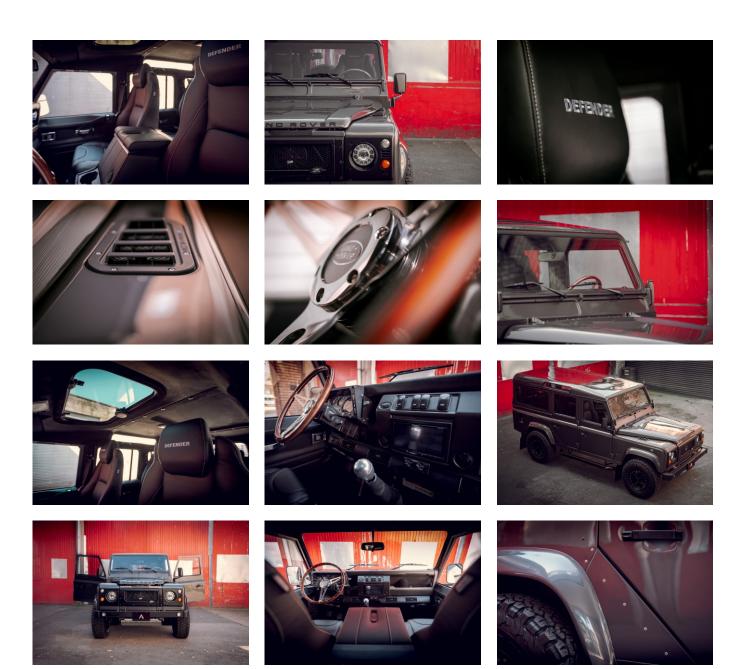

#### EXTERIOR

| Metallic                            |
|-------------------------------------|
|                                     |
| OEM original                        |
| Land Rover                          |
| Mach 5 16" with beadlocks           |
| BFGoodrich® All Terrain T/A KO2     |
| KBX® Signature inc. light surrounds |
|                                     |
| Brushed aluminium                   |
| Duo-Lux LEDs                        |
| KBX® Hi-Force                       |
| No Tint                             |
|                                     |

#### INTERIOR

| Seating trim    | Black Leather                                                                  |
|-----------------|--------------------------------------------------------------------------------|
| Front row seats | Elite (heated)                                                                 |
| Front storage   | Premium Lock box with 12v port                                                 |
| Load area seats | Bench                                                                          |
| Steering wheel  | Evander wood rimmed 15"                                                        |
| Gear knobs      | Brushed alloy                                                                  |
| Gear gaiter     | Matching leather                                                               |
| Door cards      | Matching leather                                                               |
| Door furniture  | Brushed alloy                                                                  |
| Floor coverings | Raptor-coated                                                                  |
| Headlining      | Black suede                                                                    |
| Sound system    | Pioneer® Touch screen display with Apple® CarPlay and reversing camera display |