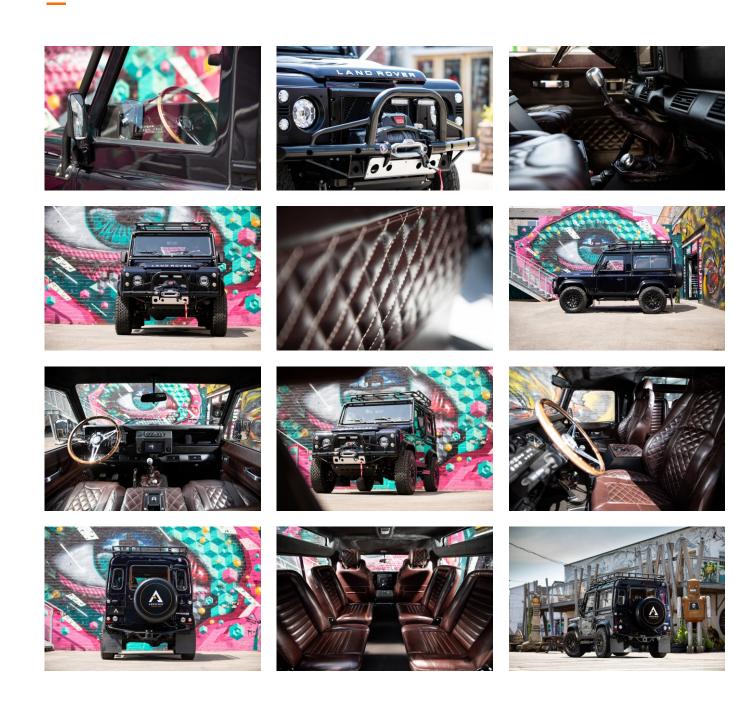

#### EXTERIOR

| Body colour          | Mariana Black Pearl                          |
|----------------------|----------------------------------------------|
| Paint finish         | Metallic                                     |
| Bonnet               | OEM Puma                                     |
| Bonnet badge         | Land Rover                                   |
| Wheels               | Kahn® Defend 1983 18" alloy                  |
| Tyres                | BFGoodrich® All Terrain T/A KO2              |
| Grille               | KBX® Signature inc. light surrounds          |
| Bumper               | First Four® Shadow tubular with A-bar & LEDs |
| Steering guard       | Raptor Black                                 |
| Headlights           | Duo-Lux LEDs                                 |
| Wing-top air intakes | KBX® (Zambezi Silver)                        |
| Chequer plate        | Side sills                                   |
| Side steps           | Fire & Ice (Ebony)                           |
| Work lamp            | Rear-facing LED                              |
| Rear step            | NAS with 2" square receiver                  |

#### INTERIOR

| Seating trim    | Brown Leather with Diamond Stitch                                              |
|-----------------|--------------------------------------------------------------------------------|
| Front row seats | Elite (heated)                                                                 |
| Front storage   | Lock box with 12v & twin USB ports                                             |
| Load area seats | Inward facing tip-ups                                                          |
| Steering wheel  | Evander wood rimmed 15"                                                        |
| Gear knobs      | Alloy                                                                          |
| Gear gaiter     | Matching leather                                                               |
| Door cards      | Matching leather                                                               |
| Door furniture  | Alloy                                                                          |
| Floor coverings | Black carpet                                                                   |
| Headlining      | Black suede                                                                    |
| Sound system    | Pioneer® Touch screen display with Apple® CarPlay and reversing camera display |