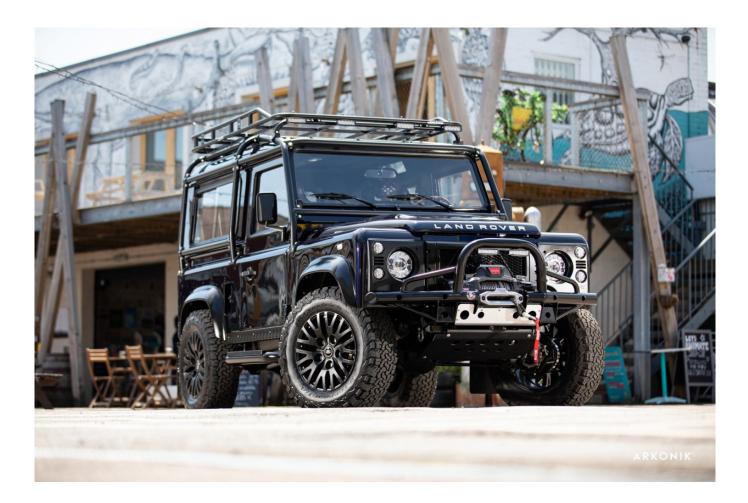

#### Make an inquiry

1-800-984-3355 sales@arkonik.com ▶ 1989
▶ Mariana Black Pearl
♥ 5sp Manual
♥ 3.5L V8
▶ Petrol
▶ 6 Seats

#### EXTERIOR

| Body colour          | Mariana Black Pearl                          |
|----------------------|----------------------------------------------|
| Paint finish         | Metallic                                     |
| Bonnet               | OEM Puma                                     |
| Bonnet badge         | Land Rover                                   |
| Wheels               | Kahn® Defend 1983 18" alloy                  |
| Tyres                | BFGoodrich® All Terrain T/A KO2              |
| Grille               | KBX® Signature inc. light surrounds          |
| Bumper               | First Four® Shadow tubular with A-bar & LEDs |
| Steering guard       | Raptor Black                                 |
| Headlights           | Duo-Lux LEDs                                 |
| Wing-top air intakes | KBX® (Zambezi Silver)                        |
| Chequer plate        | Side sills                                   |
| Side steps           | Fire & Ice (Ebony)                           |
| Work lamp            | Rear-facing LED                              |
| Rear step            | NAS with 2" square receiver                  |

#### INTERIOR

| Seating trim    | Brown Leather with Diamond Stitch                                              |
|-----------------|--------------------------------------------------------------------------------|
| Front row seats | Elite (heated)                                                                 |
| Front storage   | Lock box with 12v & twin USB ports                                             |
| Load area seats | Inward facing tip-ups                                                          |
| Steering wheel  | Evander wood rimmed 15"                                                        |
| Gear knobs      | Alloy                                                                          |
| Gear gaiter     | Matching leather                                                               |
| Door cards      | Matching leather                                                               |
| Door furniture  | Alloy                                                                          |
| Floor coverings | Black carpet                                                                   |
| Headlining      | Black suede                                                                    |
| Sound system    | Pioneer® Touch screen display with Apple® CarPlay and reversing camera display |