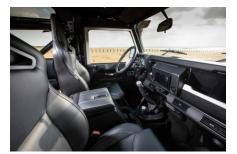

## **EXTERIOR**

| Body colour          | Alpine White                                      |
|----------------------|---------------------------------------------------|
| Paint finish         | Metallic                                          |
| Bonnet               | OEM original                                      |
| Bonnet badge         | Land Rover                                        |
| Wheels               | Sawtooth 16" alloy (Black)                        |
| Tyres                | BFGoodrich® All Terrain T/A KO2                   |
| Grille               | KBX® Signature inc. light surrounds               |
| Bumper               | Standard with end caps and DRLs                   |
| Steering guard       | Raptor Black                                      |
| Headlights           | Truck-Lite Twin-Cat LEDs                          |
| Wing-top air intakes | Optimill®                                         |
| Chequer plate        | Side sills                                        |
| Side steps           | Fire & Ice (Ebony)                                |
| Rear step            | NAS with 2" square receiver                       |
| INTERIOR             |                                                   |
| Seating trim         | Black Auto Grain Leather                          |
| Front row seats      | Elite Sports                                      |
| Front storage        | Premium Lock box with USB port                    |
| Load area seats      | Bench                                             |
| Steering wheel       | Arkon X Black leather 15"                         |
| Gear knobs           | Alloy                                             |
| Gear gaiter          | Matching leather                                  |
| Door cards           | Matching leather                                  |
| Door furniture       | Alloy                                             |
| Floor coverings      | Black carpet                                      |
| Sound system         | Pioneer® Touch screen display with Apple® CarPlay |
|                      |                                                   |