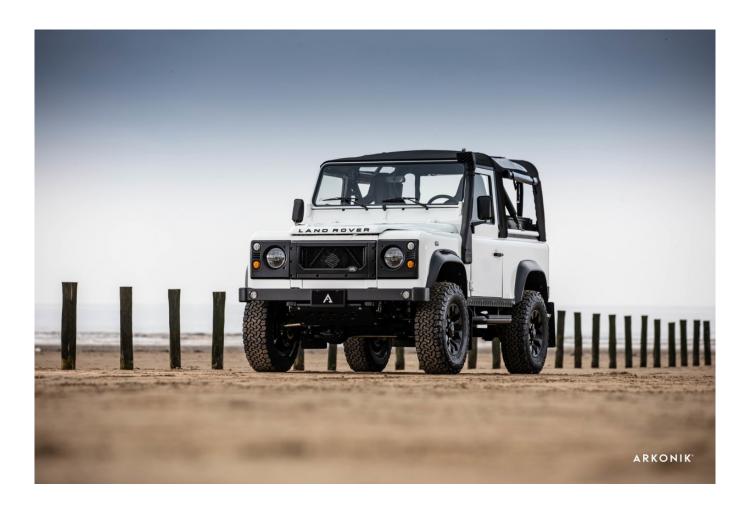

## **EXTERIOR**

| Body colour          | Alpine White                                      |
|----------------------|---------------------------------------------------|
| Paint finish         | Metallic                                          |
| Bonnet               | OEM original                                      |
| Bonnet badge         | Land Rover                                        |
| Wheels               | Sawtooth 16" alloy (Black)                        |
| Tyres                | BFGoodrich® All Terrain T/A KO2                   |
| Grille               | KBX® Signature inc. light surrounds               |
| Bumper               | Standard with end caps and DRLs                   |
| Steering guard       | Raptor Black                                      |
| Headlights           | Truck-Lite Twin-Cat LEDs                          |
| Wing-top air intakes | Optimill®                                         |
| Chequer plate        | Side sills                                        |
| Side steps           | Fire & Ice (Ebony)                                |
| Rear step            | NAS with 2" square receiver                       |
| INTERIOR             |                                                   |
| Seating trim         | Black Auto Grain Leather                          |
| Front row seats      | Elite Sports                                      |
| Front storage        | Premium Lock box with USB port                    |
| Load area seats      | Bench                                             |
| Steering wheel       | Arkon X Black leather 15"                         |
| Gear knobs           | Alloy                                             |
| Gear gaiter          | Matching leather                                  |
| Door cards           | Matching leather                                  |
| Door furniture       | Alloy                                             |
| Floor coverings      | Black carpet                                      |
| Sound system         | Pioneer® Touch screen display with Apple® CarPlay |
|                      |                                                   |