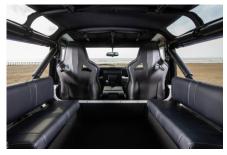

## **EXTERIOR**

| Body colour          | Alpine White                                      |
|----------------------|---------------------------------------------------|
| Paint finish         | Metallic                                          |
| Bonnet               | OEM original                                      |
| Bonnet badge         | Land Rover                                        |
| Wheels               | Sawtooth 16" alloy (Black)                        |
| Tyres                | BFGoodrich® All Terrain T/A KO2                   |
| Grille               | KBX® Signature inc. light surrounds               |
| Bumper               | Standard with end caps and DRLs                   |
| Steering guard       | Raptor Black                                      |
| Headlights           | Truck-Lite Twin-Cat LEDs                          |
| Wing-top air intakes | Optimill®                                         |
| Chequer plate        | Side sills                                        |
| Side steps           | Fire & Ice (Ebony)                                |
| Rear step            | NAS with 2" square receiver                       |
| INTERIOR             |                                                   |
| Seating trim         | Black Auto Grain Leather                          |
| Front row seats      | Elite Sports                                      |
| Front storage        | Premium Lock box with USB port                    |
| Load area seats      | Bench                                             |
| Steering wheel       | Arkon X Black leather 15"                         |
| Gear knobs           | Alloy                                             |
| Gear gaiter          | Matching leather                                  |
| Door cards           | Matching leather                                  |
| Door furniture       | Alloy                                             |
| Floor coverings      | Black carpet                                      |
| Sound system         | Pioneer® Touch screen display with Apple® CarPlay |
|                      |                                                   |