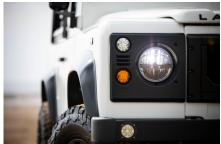

## **EXTERIOR**

| Body colour          | Alpine White                                      |
|----------------------|---------------------------------------------------|
| Paint finish         | Metallic                                          |
| Bonnet               | OEM original                                      |
| Bonnet badge         | Land Rover                                        |
| Wheels               | Sawtooth 16" alloy (Black)                        |
| Tyres                | BFGoodrich® All Terrain T/A KO2                   |
| Grille               | KBX® Signature inc. light surrounds               |
| Bumper               | Standard with end caps and DRLs                   |
| Steering guard       | Raptor Black                                      |
| Headlights           | Truck-Lite Twin-Cat LEDs                          |
| Wing-top air intakes | Optimill®                                         |
| Chequer plate        | Side sills                                        |
| Side steps           | Fire & Ice (Ebony)                                |
| Rear step            | NAS with 2" square receiver                       |
| INTERIOR             |                                                   |
| Seating trim         | Black Auto Grain Leather                          |
| Front row seats      | Elite Sports                                      |
| Front storage        | Premium Lock box with USB port                    |
| Load area seats      | Bench                                             |
| Steering wheel       | Arkon X Black leather 15"                         |
| Gear knobs           | Alloy                                             |
| Gear gaiter          | Matching leather                                  |
| Door cards           | Matching leather                                  |
| Door furniture       | Alloy                                             |
| Floor coverings      | Black carpet                                      |
| Sound system         | Pioneer® Touch screen display with Apple® CarPlay |
|                      |                                                   |