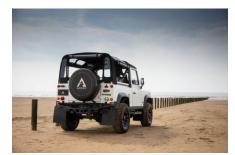

## **EXTERIOR**

| Body colour          | Alpine White                                      |
|----------------------|---------------------------------------------------|
| Paint finish         | Metallic                                          |
| Bonnet               | OEM original                                      |
| Bonnet badge         | Land Rover                                        |
| Wheels               | Sawtooth 16" alloy (Black)                        |
| Tyres                | BFGoodrich® All Terrain T/A KO2                   |
| Grille               | KBX® Signature inc. light surrounds               |
| Bumper               | Standard with end caps and DRLs                   |
| Steering guard       | Raptor Black                                      |
| Headlights           | Truck-Lite Twin-Cat LEDs                          |
| Wing-top air intakes | Optimill®                                         |
| Chequer plate        | Side sills                                        |
| Side steps           | Fire & Ice (Ebony)                                |
| Rear step            | NAS with 2" square receiver                       |
| INTERIOR             |                                                   |
| Seating trim         | Black Auto Grain Leather                          |
| Front row seats      | Elite Sports                                      |
| Front storage        | Premium Lock box with USB port                    |
| Load area seats      | Bench                                             |
| Steering wheel       | Arkon X Black leather 15"                         |
| Gear knobs           | Alloy                                             |
| Gear gaiter          | Matching leather                                  |
| Door cards           | Matching leather                                  |
| Door furniture       | Alloy                                             |
| Floor coverings      | Black carpet                                      |
| Sound system         | Pioneer® Touch screen display with Apple® CarPlay |
|                      |                                                   |