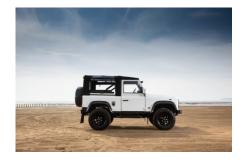

## DUNE

£162,500\*

\*Price is in GBP (£) and is an estimate for your own build based on the same specification

Make an inquiry

**1-800-984-3355** sales@arkonik.com

Diesel

6 Seats

## **EXTERIOR**

| Body colour          | Alpine White                                      |
|----------------------|---------------------------------------------------|
| Paint finish         | Metallic                                          |
| Bonnet               | OEM original                                      |
| Bonnet badge         | Land Rover                                        |
| Wheels               | Sawtooth 16" alloy (Black)                        |
| Tyres                | BFGoodrich® All Terrain T/A KO2                   |
| Grille               | KBX® Signature inc. light surrounds               |
| Bumper               | Standard with end caps and DRLs                   |
| Steering guard       | Raptor Black                                      |
| Headlights           | Truck-Lite Twin-Cat LEDs                          |
| Wing-top air intakes | Optimill®                                         |
| Chequer plate        | Side sills                                        |
| Side steps           | Fire & Ice (Ebony)                                |
| Rear step            | NAS with 2" square receiver                       |
| INTERIOR             |                                                   |
| Seating trim         | Black Auto Grain Leather                          |
| Front row seats      | Elite Sports                                      |
| Front storage        | Premium Lock box with USB port                    |
| Load area seats      | Bench                                             |
| Steering wheel       | Arkon X Black leather 15"                         |
| Gear knobs           | Alloy                                             |
| Gear gaiter          | Matching leather                                  |
| Door cards           | Matching leather                                  |
| Door furniture       | Alloy                                             |
| Floor coverings      | Black carpet                                      |
| Sound system         | Pioneer® Touch screen display with Apple® CarPlay |
|                      |                                                   |

## DUNE

£162,500\*

\*Price is in GBP (£) and is an estimate for your own build based on the same specification

Make an inquiry

1-800-984-3355 sales@arkonik.com