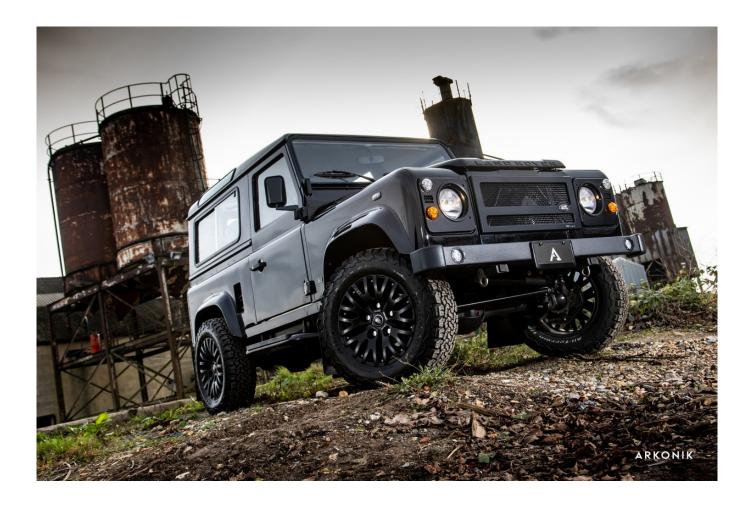

# £150,000\*

\*Price is in GBP (£) and is an estimate for your own build based on the same specification

Make an inquiry

**1-800-984-3355** sales@arkonik.com

|             | 1989       |
|-------------|------------|
|             | Java Black |
| ÷           | 5sp Manual |
| -<br>-<br>- | 3.5L V8    |
|             | Petrol     |
| L           | 6 Seats    |

### EXTERIOR

| Java Black                        |
|-----------------------------------|
| Solid                             |
| OEM original                      |
| Land Rover                        |
| Kahn® Defend 1983 18″ alloy       |
| BFGoodrich® All Terrain T/A KO2   |
| TMD® Genesis inc. light surrounds |
| Standard with DRLs                |
| WIPAC® Xenon / Standard           |
| Original                          |
| Fire & Ice (Aluminium)            |
| NAS                               |
|                                   |