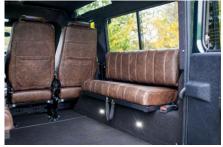

## **EXTERIOR**

| D : 1 (; : 1         |                                       |
|----------------------|---------------------------------------|
| Paint finish         | Metallic                              |
| Bonnet               | OEM Puma                              |
| Bonnet badge         | Defender                              |
| Wheels               | Sawtooth 16" alloy (Black)            |
| Tyres                | BFGoodrich® All Terrain T/A KO2       |
| Grille               | KBX® Signature inc. light surrounds   |
| Bumper               | Winch bumper with DRLs                |
| Steering guard       | Raptor Black                          |
| Headlights           | WIPAC® Xenon / Standard               |
| Wing-top air intakes | Optimill®                             |
| Chequer plate        | Wing-top and side sills (Satin Black) |
| Side steps           | Fire & Ice (Ebony)                    |
| Work lamp            | Rear-facing LED                       |
| Rear step            | NAS with 2" square receiver           |
| Window tints         | Yes                                   |
| INTERIOR             |                                       |
| Seating trim         | Vintage Thatch Brown Leather          |
| Front row seats      | Elite Sports (heated)                 |
| Front storage        | Lock box                              |
| Load area seats      | Bench                                 |
| Steering wheel       | Evander wood rimmed 15"               |
| Gear knobs           | Black anodized                        |
| Gear gaiter          | Matching leather                      |
| Door cards           | Matching leather                      |
| Door furniture       | Black anodized                        |
| Floor coverings      | Black carpet                          |
| Headlining           | Black suede                           |
|                      |                                       |