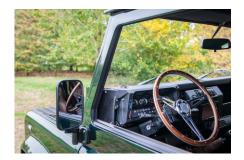

## **EXTERIOR**

| D : 1 (; : 1         |                                       |
|----------------------|---------------------------------------|
| Paint finish         | Metallic                              |
| Bonnet               | OEM Puma                              |
| Bonnet badge         | Defender                              |
| Wheels               | Sawtooth 16" alloy (Black)            |
| Tyres                | BFGoodrich® All Terrain T/A KO2       |
| Grille               | KBX® Signature inc. light surrounds   |
| Bumper               | Winch bumper with DRLs                |
| Steering guard       | Raptor Black                          |
| Headlights           | WIPAC® Xenon / Standard               |
| Wing-top air intakes | Optimill®                             |
| Chequer plate        | Wing-top and side sills (Satin Black) |
| Side steps           | Fire & Ice (Ebony)                    |
| Work lamp            | Rear-facing LED                       |
| Rear step            | NAS with 2" square receiver           |
| Window tints         | Yes                                   |
| INTERIOR             |                                       |
| Seating trim         | Vintage Thatch Brown Leather          |
| Front row seats      | Elite Sports (heated)                 |
| Front storage        | Lock box                              |
| Load area seats      | Bench                                 |
| Steering wheel       | Evander wood rimmed 15"               |
| Gear knobs           | Black anodized                        |
| Gear gaiter          | Matching leather                      |
| Door cards           | Matching leather                      |
| Door furniture       | Black anodized                        |
| Floor coverings      | Black carpet                          |
| Headlining           | Black suede                           |
|                      |                                       |