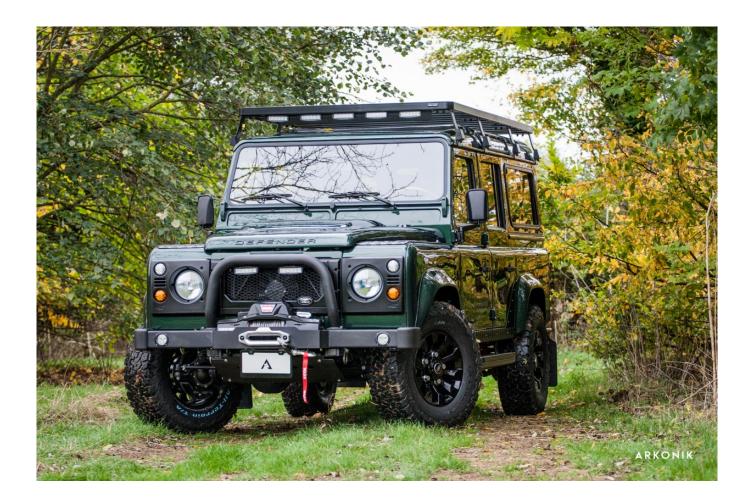

## **LIBRA**

£170,000\*

\*Price is in GBP (£) and is an estimate for your own build based on the same specification

1-800-984-3355 sales@arkonik.com

Epsom Green

5sp Manual

也 3.5L V8

Petrol

9 Seats

£170,000\*

\*Price is in GBP (£) and is an estimate for your own build based on the same specification  $\,$ 

## **EXTERIOR**

| D : 1 (; : 1         |                                       |
|----------------------|---------------------------------------|
| Paint finish         | Metallic                              |
| Bonnet               | OEM Puma                              |
| Bonnet badge         | Defender                              |
| Wheels               | Sawtooth 16" alloy (Black)            |
| Tyres                | BFGoodrich® All Terrain T/A KO2       |
| Grille               | KBX® Signature inc. light surrounds   |
| Bumper               | Winch bumper with DRLs                |
| Steering guard       | Raptor Black                          |
| Headlights           | WIPAC® Xenon / Standard               |
| Wing-top air intakes | Optimill®                             |
| Chequer plate        | Wing-top and side sills (Satin Black) |
| Side steps           | Fire & Ice (Ebony)                    |
| Work lamp            | Rear-facing LED                       |
| Rear step            | NAS with 2" square receiver           |
| Window tints         | Yes                                   |
| INTERIOR             |                                       |
| Seating trim         | Vintage Thatch Brown Leather          |
| Front row seats      | Elite Sports (heated)                 |
| Front storage        | Lock box                              |
| Load area seats      | Bench                                 |
| Steering wheel       | Evander wood rimmed 15"               |
| Gear knobs           | Black anodized                        |
| Gear gaiter          | Matching leather                      |
| Door cards           | Matching leather                      |
| Door furniture       | Black anodized                        |
| Floor coverings      | Black carpet                          |
| Headlining           | Black suede                           |
|                      |                                       |