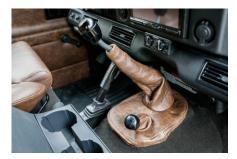

## **EXTERIOR**

| D : 1 (; : 1         |                                       |
|----------------------|---------------------------------------|
| Paint finish         | Metallic                              |
| Bonnet               | OEM Puma                              |
| Bonnet badge         | Defender                              |
| Wheels               | Sawtooth 16" alloy (Black)            |
| Tyres                | BFGoodrich® All Terrain T/A KO2       |
| Grille               | KBX® Signature inc. light surrounds   |
| Bumper               | Winch bumper with DRLs                |
| Steering guard       | Raptor Black                          |
| Headlights           | WIPAC® Xenon / Standard               |
| Wing-top air intakes | Optimill®                             |
| Chequer plate        | Wing-top and side sills (Satin Black) |
| Side steps           | Fire & Ice (Ebony)                    |
| Work lamp            | Rear-facing LED                       |
| Rear step            | NAS with 2" square receiver           |
| Window tints         | Yes                                   |
| INTERIOR             |                                       |
| Seating trim         | Vintage Thatch Brown Leather          |
| Front row seats      | Elite Sports (heated)                 |
| Front storage        | Lock box                              |
| Load area seats      | Bench                                 |
| Steering wheel       | Evander wood rimmed 15"               |
| Gear knobs           | Black anodized                        |
| Gear gaiter          | Matching leather                      |
| Door cards           | Matching leather                      |
| Door furniture       | Black anodized                        |
| Floor coverings      | Black carpet                          |
| Headlining           | Black suede                           |
|                      |                                       |