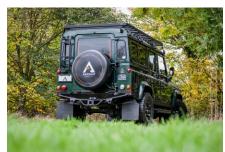

## **EXTERIOR**

| D : 1 (; : 1         |                                       |
|----------------------|---------------------------------------|
| Paint finish         | Metallic                              |
| Bonnet               | OEM Puma                              |
| Bonnet badge         | Defender                              |
| Wheels               | Sawtooth 16" alloy (Black)            |
| Tyres                | BFGoodrich® All Terrain T/A KO2       |
| Grille               | KBX® Signature inc. light surrounds   |
| Bumper               | Winch bumper with DRLs                |
| Steering guard       | Raptor Black                          |
| Headlights           | WIPAC® Xenon / Standard               |
| Wing-top air intakes | Optimill®                             |
| Chequer plate        | Wing-top and side sills (Satin Black) |
| Side steps           | Fire & Ice (Ebony)                    |
| Work lamp            | Rear-facing LED                       |
| Rear step            | NAS with 2" square receiver           |
| Window tints         | Yes                                   |
| INTERIOR             |                                       |
| Seating trim         | Vintage Thatch Brown Leather          |
| Front row seats      | Elite Sports (heated)                 |
| Front storage        | Lock box                              |
| Load area seats      | Bench                                 |
| Steering wheel       | Evander wood rimmed 15"               |
| Gear knobs           | Black anodized                        |
| Gear gaiter          | Matching leather                      |
| Door cards           | Matching leather                      |
| Door furniture       | Black anodized                        |
| Floor coverings      | Black carpet                          |
| Headlining           | Black suede                           |
|                      |                                       |