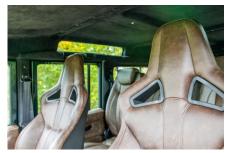

## **EXTERIOR**

| D : 1 (; : 1         |                                       |
|----------------------|---------------------------------------|
| Paint finish         | Metallic                              |
| Bonnet               | OEM Puma                              |
| Bonnet badge         | Defender                              |
| Wheels               | Sawtooth 16" alloy (Black)            |
| Tyres                | BFGoodrich® All Terrain T/A KO2       |
| Grille               | KBX® Signature inc. light surrounds   |
| Bumper               | Winch bumper with DRLs                |
| Steering guard       | Raptor Black                          |
| Headlights           | WIPAC® Xenon / Standard               |
| Wing-top air intakes | Optimill®                             |
| Chequer plate        | Wing-top and side sills (Satin Black) |
| Side steps           | Fire & Ice (Ebony)                    |
| Work lamp            | Rear-facing LED                       |
| Rear step            | NAS with 2" square receiver           |
| Window tints         | Yes                                   |
| INTERIOR             |                                       |
| Seating trim         | Vintage Thatch Brown Leather          |
| Front row seats      | Elite Sports (heated)                 |
| Front storage        | Lock box                              |
| Load area seats      | Bench                                 |
| Steering wheel       | Evander wood rimmed 15"               |
| Gear knobs           | Black anodized                        |
| Gear gaiter          | Matching leather                      |
| Door cards           | Matching leather                      |
| Door furniture       | Black anodized                        |
| Floor coverings      | Black carpet                          |
| Headlining           | Black suede                           |
|                      |                                       |