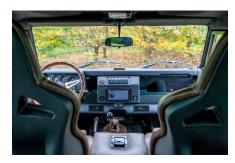

## **EXTERIOR**

| D : 1 (; : 1         |                                       |
|----------------------|---------------------------------------|
| Paint finish         | Metallic                              |
| Bonnet               | OEM Puma                              |
| Bonnet badge         | Defender                              |
| Wheels               | Sawtooth 16" alloy (Black)            |
| Tyres                | BFGoodrich® All Terrain T/A KO2       |
| Grille               | KBX® Signature inc. light surrounds   |
| Bumper               | Winch bumper with DRLs                |
| Steering guard       | Raptor Black                          |
| Headlights           | WIPAC® Xenon / Standard               |
| Wing-top air intakes | Optimill®                             |
| Chequer plate        | Wing-top and side sills (Satin Black) |
| Side steps           | Fire & Ice (Ebony)                    |
| Work lamp            | Rear-facing LED                       |
| Rear step            | NAS with 2" square receiver           |
| Window tints         | Yes                                   |
| INTERIOR             |                                       |
| Seating trim         | Vintage Thatch Brown Leather          |
| Front row seats      | Elite Sports (heated)                 |
| Front storage        | Lock box                              |
| Load area seats      | Bench                                 |
| Steering wheel       | Evander wood rimmed 15"               |
| Gear knobs           | Black anodized                        |
| Gear gaiter          | Matching leather                      |
| Door cards           | Matching leather                      |
| Door furniture       | Black anodized                        |
| Floor coverings      | Black carpet                          |
| Headlining           | Black suede                           |
|                      |                                       |