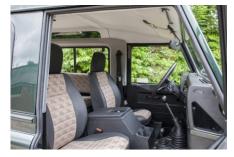

## EXTERIOR

| Epsom Green                                              |
|----------------------------------------------------------|
| Metallic                                                 |
| OEM original                                             |
| Land Rover                                               |
| Mach 5 16" alloy (Black)                                 |
| BFGoodrich® All Terrain T/A KO2                          |
| OEM                                                      |
| Standard with end caps                                   |
| WIPAC® Xenon / Standard                                  |
| Original                                                 |
| Fire & Ice (Ebony)                                       |
| NAS                                                      |
| No Tint                                                  |
|                                                          |
| Land Rover logo Brown cloth trim                         |
| OEM                                                      |
| Lock box                                                 |
| Bench                                                    |
| OEM Puma/NAS leather 16"                                 |
| Original                                                 |
| Rubber OEM                                               |
| OEM                                                      |
| OEM                                                      |
| Raptor-coated                                            |
| Original Grey Ripple nylon                               |
| Alpine® head unit with Bluetooth & USB port & 4 speakers |
|                                                          |