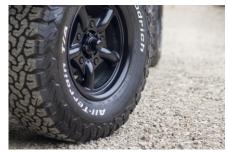

## EXTERIOR

| Epsom Green                                              |
|----------------------------------------------------------|
| Metallic                                                 |
| OEM original                                             |
| Land Rover                                               |
| Mach 5 16" alloy (Black)                                 |
| BFGoodrich® All Terrain T/A KO2                          |
| OEM                                                      |
| Standard with end caps                                   |
| WIPAC® Xenon / Standard                                  |
| Original                                                 |
| Fire & Ice (Ebony)                                       |
| NAS                                                      |
| No Tint                                                  |
|                                                          |
| Land Rover logo Brown cloth trim                         |
| OEM                                                      |
| Lock box                                                 |
| Bench                                                    |
| OEM Puma/NAS leather 16"                                 |
| Original                                                 |
| Rubber OEM                                               |
| OEM                                                      |
| OEM                                                      |
| Raptor-coated                                            |
| Original Grey Ripple nylon                               |
| Alpine® head unit with Bluetooth & USB port & 4 speakers |
|                                                          |