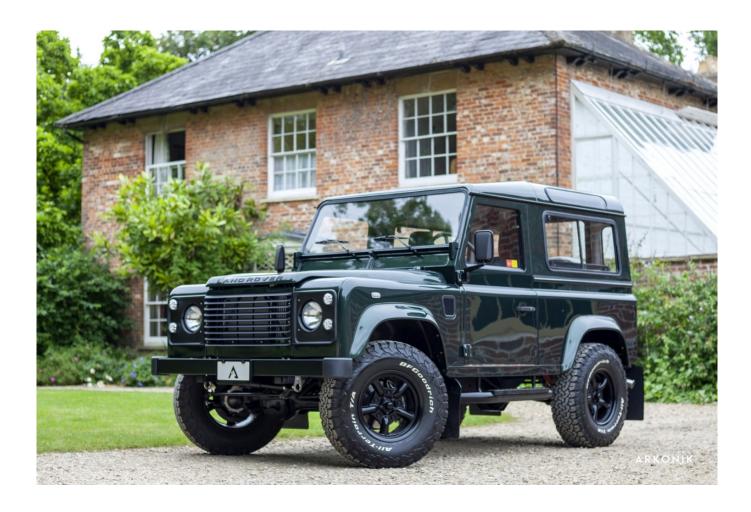

£142,500\*

\*Price is in GBP (£) and is an estimate for your own build based on the same specification

Make an inquiry

**1-800-984-3355** sales@arkonik.com

Epsom Green

5sp Manual

- 200Tdi

Diesel

## **EDEN**

£142,500\*

\*Price is in GBP (£) and is an estimate for your own build based on the same specification

## EXTERIOR

| Epsom Green                                              |
|----------------------------------------------------------|
| Metallic                                                 |
| OEM original                                             |
| Land Rover                                               |
| Mach 5 16" alloy (Black)                                 |
| BFGoodrich® All Terrain T/A KO2                          |
| OEM                                                      |
| Standard with end caps                                   |
| WIPAC® Xenon / Standard                                  |
| Original                                                 |
| Fire & Ice (Ebony)                                       |
| NAS                                                      |
| No Tint                                                  |
|                                                          |
| Land Rover logo Brown cloth trim                         |
| OEM                                                      |
| Lock box                                                 |
| Bench                                                    |
| OEM Puma/NAS leather 16"                                 |
| Original                                                 |
| Rubber OEM                                               |
| OEM                                                      |
| OEM                                                      |
| Raptor-coated                                            |
| Original Grey Ripple nylon                               |
| Alpine® head unit with Bluetooth & USB port & 4 speakers |
|                                                          |

## **EDEN**

£142,500\*

\*Price is in GBP (£) and is an estimate for your own build based on the same specification

Make an inquiry

1-800-984-3355 sales@arkonik.com