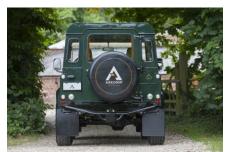

£142,500\*

\*Price is in GBP (£) and is an estimate for your own build based on the same specification

Make an inquiry

**1-800-984-3355** sales@arkonik.com

Epsom Green

5sp Manual

- 200Tdi

Diesel

## EXTERIOR

| Epsom Green                                              |
|----------------------------------------------------------|
| Metallic                                                 |
| OEM original                                             |
| Land Rover                                               |
| Mach 5 16" alloy (Black)                                 |
| BFGoodrich® All Terrain T/A KO2                          |
| OEM                                                      |
| Standard with end caps                                   |
| WIPAC® Xenon / Standard                                  |
| Original                                                 |
| Fire & Ice (Ebony)                                       |
| NAS                                                      |
| No Tint                                                  |
|                                                          |
| Land Rover logo Brown cloth trim                         |
| OEM                                                      |
| Lock box                                                 |
| Bench                                                    |
| OEM Puma/NAS leather 16"                                 |
| Original                                                 |
| Rubber OEM                                               |
| OEM                                                      |
| OEM                                                      |
| Raptor-coated                                            |
| Original Grey Ripple nylon                               |
| Alpine® head unit with Bluetooth & USB port & 4 speakers |
|                                                          |