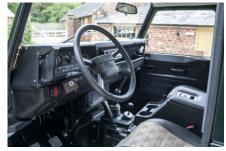

## EXTERIOR

| Epsom Green                                              |
|----------------------------------------------------------|
| Metallic                                                 |
| OEM original                                             |
| Land Rover                                               |
| Mach 5 16" alloy (Black)                                 |
| BFGoodrich® All Terrain T/A KO2                          |
| OEM                                                      |
| Standard with end caps                                   |
| WIPAC® Xenon / Standard                                  |
| Original                                                 |
| Fire & Ice (Ebony)                                       |
| NAS                                                      |
| No Tint                                                  |
|                                                          |
| Land Rover logo Brown cloth trim                         |
| OEM                                                      |
| Lock box                                                 |
| Bench                                                    |
| OEM Puma/NAS leather 16"                                 |
| Original                                                 |
| Rubber OEM                                               |
| OEM                                                      |
| OEM                                                      |
| Raptor-coated                                            |
| Original Grey Ripple nylon                               |
| Alpine® head unit with Bluetooth & USB port & 4 speakers |
|                                                          |