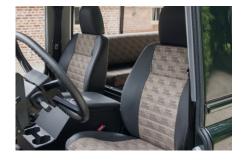

## EXTERIOR

| Epsom Green                                              |
|----------------------------------------------------------|
| Metallic                                                 |
| OEM original                                             |
| Land Rover                                               |
| Mach 5 16" alloy (Black)                                 |
| BFGoodrich® All Terrain T/A KO2                          |
| OEM                                                      |
| Standard with end caps                                   |
| WIPAC® Xenon / Standard                                  |
| Original                                                 |
| Fire & Ice (Ebony)                                       |
| NAS                                                      |
| No Tint                                                  |
|                                                          |
| Land Rover logo Brown cloth trim                         |
| OEM                                                      |
| Lock box                                                 |
| Bench                                                    |
| OEM Puma/NAS leather 16"                                 |
| Original                                                 |
| Rubber OEM                                               |
| OEM                                                      |
| OEM                                                      |
| Raptor-coated                                            |
| Original Grey Ripple nylon                               |
| Alpine® head unit with Bluetooth & USB port & 4 speakers |
|                                                          |