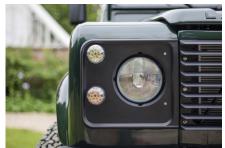

## EXTERIOR

| Epsom Green                                              |
|----------------------------------------------------------|
| Metallic                                                 |
| OEM original                                             |
| Land Rover                                               |
| Mach 5 16" alloy (Black)                                 |
| BFGoodrich® All Terrain T/A KO2                          |
| OEM                                                      |
| Standard with end caps                                   |
| WIPAC® Xenon / Standard                                  |
| Original                                                 |
| Fire & Ice (Ebony)                                       |
| NAS                                                      |
| No Tint                                                  |
|                                                          |
| Land Rover logo Brown cloth trim                         |
| OEM                                                      |
| Lock box                                                 |
| Bench                                                    |
| OEM Puma/NAS leather 16"                                 |
| Original                                                 |
| Rubber OEM                                               |
| OEM                                                      |
| OEM                                                      |
| Raptor-coated                                            |
| Original Grey Ripple nylon                               |
| Alpine® head unit with Bluetooth & USB port & 4 speakers |
|                                                          |