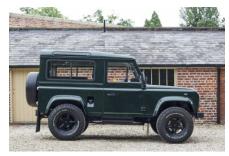

## EXTERIOR

| Epsom Green                                              |
|----------------------------------------------------------|
| Metallic                                                 |
| OEM original                                             |
| Land Rover                                               |
| Mach 5 16" alloy (Black)                                 |
| BFGoodrich® All Terrain T/A KO2                          |
| OEM                                                      |
| Standard with end caps                                   |
| WIPAC® Xenon / Standard                                  |
| Original                                                 |
| Fire & Ice (Ebony)                                       |
| NAS                                                      |
| No Tint                                                  |
|                                                          |
| Land Rover logo Brown cloth trim                         |
| OEM                                                      |
| Lock box                                                 |
| Bench                                                    |
| OEM Puma/NAS leather 16"                                 |
| Original                                                 |
| Rubber OEM                                               |
| OEM                                                      |
| OEM                                                      |
| Raptor-coated                                            |
| Original Grey Ripple nylon                               |
| Alpine® head unit with Bluetooth & USB port & 4 speakers |
|                                                          |