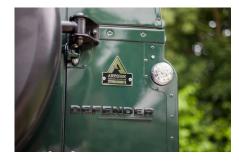

## EXTERIOR

| Epsom Green                                              |
|----------------------------------------------------------|
| Metallic                                                 |
| OEM original                                             |
| Land Rover                                               |
| Mach 5 16" alloy (Black)                                 |
| BFGoodrich® All Terrain T/A KO2                          |
| OEM                                                      |
| Standard with end caps                                   |
| WIPAC® Xenon / Standard                                  |
| Original                                                 |
| Fire & Ice (Ebony)                                       |
| NAS                                                      |
| No Tint                                                  |
|                                                          |
| Land Rover logo Brown cloth trim                         |
| OEM                                                      |
| Lock box                                                 |
| Bench                                                    |
| OEM Puma/NAS leather 16"                                 |
| Original                                                 |
| Rubber OEM                                               |
| OEM                                                      |
| OEM                                                      |
| Raptor-coated                                            |
| Original Grey Ripple nylon                               |
| Alpine® head unit with Bluetooth & USB port & 4 speakers |
|                                                          |