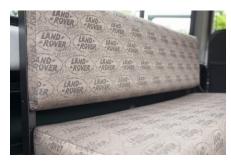

## EXTERIOR

| Epsom Green                                              |
|----------------------------------------------------------|
| Metallic                                                 |
| OEM original                                             |
| Land Rover                                               |
| Mach 5 16" alloy (Black)                                 |
| BFGoodrich® All Terrain T/A KO2                          |
| OEM                                                      |
| Standard with end caps                                   |
| WIPAC® Xenon / Standard                                  |
| Original                                                 |
| Fire & Ice (Ebony)                                       |
| NAS                                                      |
| No Tint                                                  |
|                                                          |
| Land Rover logo Brown cloth trim                         |
| OEM                                                      |
| Lock box                                                 |
| Bench                                                    |
| OEM Puma/NAS leather 16"                                 |
| Original                                                 |
| Rubber OEM                                               |
| OEM                                                      |
| OEM                                                      |
| Raptor-coated                                            |
| Original Grey Ripple nylon                               |
| Alpine® head unit with Bluetooth & USB port & 4 speakers |
|                                                          |