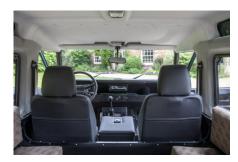

## EXTERIOR

| Epsom Green                                              |
|----------------------------------------------------------|
| Metallic                                                 |
| OEM original                                             |
| Land Rover                                               |
| Mach 5 16" alloy (Black)                                 |
| BFGoodrich® All Terrain T/A KO2                          |
| OEM                                                      |
| Standard with end caps                                   |
| WIPAC® Xenon / Standard                                  |
| Original                                                 |
| Fire & Ice (Ebony)                                       |
| NAS                                                      |
| No Tint                                                  |
|                                                          |
| Land Rover logo Brown cloth trim                         |
| OEM                                                      |
| Lock box                                                 |
| Bench                                                    |
| OEM Puma/NAS leather 16"                                 |
| Original                                                 |
| Rubber OEM                                               |
| OEM                                                      |
| OEM                                                      |
| Raptor-coated                                            |
| Original Grey Ripple nylon                               |
| Alpine® head unit with Bluetooth & USB port & 4 speakers |
|                                                          |