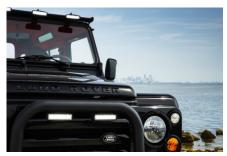

## **EXTERIOR**

| Body colour          | Java Black                               |
|----------------------|------------------------------------------|
| Paint finish         | Solid                                    |
| Bonnet               | OEM Puma                                 |
| Bonnet badge         | Land Rover                               |
| Wheels               | Kahn® Defend 1983 18" alloy              |
| Tyres                | BFGoodrich® All Terrain T/A KO2          |
| Grille               | SVX inc. light surrounds                 |
| Bumper               | Standard with end caps and DRLs          |
| Steering guard       | Raptor Black                             |
| Headlights           | Truck-Lite Twin-Cat LEDs                 |
| Wing-top air intakes | KBX® Hi-Force                            |
| Side steps           | Fire & Ice (Ebony)                       |
| Rear step            | NAS                                      |
| Window tints         | No Tint                                  |
| INTERIOR             |                                          |
| Seating trim         | Custom                                   |
| Front row seats      | Modular                                  |
| Front storage        | Lock box                                 |
| Load area seats      | Inward facing tip-ups                    |
| Steering wheel       | Arkon X Black leather 15"                |
| Gear knobs           | Alloy                                    |
| Gear gaiter          | Matching leather                         |
| Door cards           | Matching leather                         |
| Door furniture       | Alloy                                    |
| Floor coverings      | Black carpet                             |
| Headlining           | Custom                                   |
| Sound system         | Alpine® Touch screen with Apple® CarPlay |