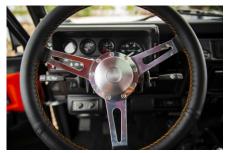

## **EXTERIOR**

| Body colour          | Java Black                               |
|----------------------|------------------------------------------|
| Paint finish         | Solid                                    |
| Bonnet               | OEM Puma                                 |
| Bonnet badge         | Land Rover                               |
| Wheels               | Kahn® Defend 1983 18" alloy              |
| Tyres                | BFGoodrich® All Terrain T/A KO2          |
| Grille               | SVX inc. light surrounds                 |
| Bumper               | Standard with end caps and DRLs          |
| Steering guard       | Raptor Black                             |
| Headlights           | Truck-Lite Twin-Cat LEDs                 |
| Wing-top air intakes | KBX® Hi-Force                            |
| Side steps           | Fire & Ice (Ebony)                       |
| Rear step            | NAS                                      |
| Window tints         | No Tint                                  |
| INTERIOR             |                                          |
| Seating trim         | Custom                                   |
| Front row seats      | Modular                                  |
| Front storage        | Lock box                                 |
| Load area seats      | Inward facing tip-ups                    |
| Steering wheel       | Arkon X Black leather 15"                |
| Gear knobs           | Alloy                                    |
| Gear gaiter          | Matching leather                         |
| Door cards           | Matching leather                         |
| Door furniture       | Alloy                                    |
| Floor coverings      | Black carpet                             |
| Headlining           | Custom                                   |
| Sound system         | Alpine® Touch screen with Apple® CarPlay |