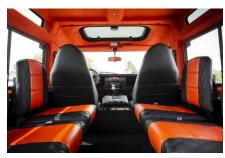

## **EXTERIOR**

| Body colour          | Java Black                               |
|----------------------|------------------------------------------|
| Paint finish         | Solid                                    |
| Bonnet               | OEM Puma                                 |
| Bonnet badge         | Land Rover                               |
| Wheels               | Kahn® Defend 1983 18" alloy              |
| Tyres                | BFGoodrich® All Terrain T/A KO2          |
| Grille               | SVX inc. light surrounds                 |
| Bumper               | Standard with end caps and DRLs          |
| Steering guard       | Raptor Black                             |
| Headlights           | Truck-Lite Twin-Cat LEDs                 |
| Wing-top air intakes | KBX® Hi-Force                            |
| Side steps           | Fire & Ice (Ebony)                       |
| Rear step            | NAS                                      |
| Window tints         | No Tint                                  |
| INTERIOR             |                                          |
| Seating trim         | Custom                                   |
| Front row seats      | Modular                                  |
| Front storage        | Lock box                                 |
| Load area seats      | Inward facing tip-ups                    |
| Steering wheel       | Arkon X Black leather 15"                |
| Gear knobs           | Alloy                                    |
| Gear gaiter          | Matching leather                         |
| Door cards           | Matching leather                         |
| Door furniture       | Alloy                                    |
| Floor coverings      | Black carpet                             |
| Headlining           | Custom                                   |
| Sound system         | Alpine® Touch screen with Apple® CarPlay |