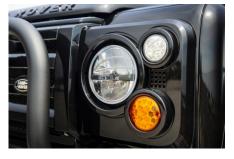

## **EXTERIOR**

| Body colour          | Java Black                               |
|----------------------|------------------------------------------|
| Paint finish         | Solid                                    |
| Bonnet               | OEM Puma                                 |
| Bonnet badge         | Land Rover                               |
| Wheels               | Kahn® Defend 1983 18" alloy              |
| Tyres                | BFGoodrich® All Terrain T/A KO2          |
| Grille               | SVX inc. light surrounds                 |
| Bumper               | Standard with end caps and DRLs          |
| Steering guard       | Raptor Black                             |
| Headlights           | Truck-Lite Twin-Cat LEDs                 |
| Wing-top air intakes | KBX® Hi-Force                            |
| Side steps           | Fire & Ice (Ebony)                       |
| Rear step            | NAS                                      |
| Window tints         | No Tint                                  |
| INTERIOR             |                                          |
| Seating trim         | Custom                                   |
| Front row seats      | Modular                                  |
| Front storage        | Lock box                                 |
| Load area seats      | Inward facing tip-ups                    |
| Steering wheel       | Arkon X Black leather 15"                |
| Gear knobs           | Alloy                                    |
| Gear gaiter          | Matching leather                         |
| Door cards           | Matching leather                         |
| Door furniture       | Alloy                                    |
| Floor coverings      | Black carpet                             |
| Headlining           | Custom                                   |
| Sound system         | Alpine® Touch screen with Apple® CarPlay |