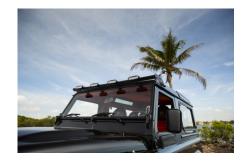

## **EXTERIOR**

| Body colour          | Java Black                               |
|----------------------|------------------------------------------|
| Paint finish         | Solid                                    |
| Bonnet               | OEM Puma                                 |
| Bonnet badge         | Land Rover                               |
| Wheels               | Kahn® Defend 1983 18" alloy              |
| Tyres                | BFGoodrich® All Terrain T/A KO2          |
| Grille               | SVX inc. light surrounds                 |
| Bumper               | Standard with end caps and DRLs          |
| Steering guard       | Raptor Black                             |
| Headlights           | Truck-Lite Twin-Cat LEDs                 |
| Wing-top air intakes | KBX® Hi-Force                            |
| Side steps           | Fire & Ice (Ebony)                       |
| Rear step            | NAS                                      |
| Window tints         | No Tint                                  |
| INTERIOR             |                                          |
| Seating trim         | Custom                                   |
| Front row seats      | Modular                                  |
| Front storage        | Lock box                                 |
| Load area seats      | Inward facing tip-ups                    |
| Steering wheel       | Arkon X Black leather 15"                |
| Gear knobs           | Alloy                                    |
| Gear gaiter          | Matching leather                         |
| Door cards           | Matching leather                         |
| Door furniture       | Alloy                                    |
| Floor coverings      | Black carpet                             |
| Headlining           | Custom                                   |
| Sound system         | Alpine® Touch screen with Apple® CarPlay |