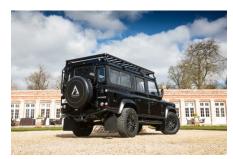

## **DUKE**

£170,000\*

\*Price is in GBP (£) and is an estimate for your own build based on the same specification  ${}^{*}$ 

Make an inquiry

**1-800-984-3355** sales@arkonik.com

Santorini Black

5sp Manual

- (古) 3.5L V8

## DUKE

£170,000\*

\*Price is in GBP (£) and is an estimate for your own build based on the same specification  $% \left( \frac{1}{2}\right) =\frac{1}{2}\left( \frac{1}{2}\right) =\frac{1}{$ 

## **EXTERIOR**

| Santorini Black                                                       |
|-----------------------------------------------------------------------|
| Metallic                                                              |
| OEM Puma                                                              |
| Land Rover                                                            |
| Kahn® Defend 1983 18" alloy                                           |
| BFGoodrich® All Terrain T/A KO2                                       |
| KBX® Signature inc. light surrounds                                   |
| First Four® Shadow tubular with A-bar & LEDs                          |
| Raptor Black                                                          |
| Duo-Lux LEDs                                                          |
| KBX® (Zambezi Silver)                                                 |
| Side sills                                                            |
| Fire & Ice (Ebony)                                                    |
| Rear-facing LED                                                       |
| NAS with 2" square receiver                                           |
|                                                                       |
| Black Leather with Diamond Stitch                                     |
| Elite (heated)                                                        |
| Lock box                                                              |
| Inward facing tip-ups                                                 |
| Evander wood rimmed 15"                                               |
| Alloy                                                                 |
| Matching leather                                                      |
| Matching leather                                                      |
| Alloy                                                                 |
| Grey carpet                                                           |
| Black suede                                                           |
| Alpine® Touch screen with Apple® CarPlay and reversing camera display |
|                                                                       |

## **DUKE**

£170,000\*

\*Price is in GBP (£) and is an estimate for your own build based on the same specification

Make an inquir

1-800-984-3355 sales@arkonik.com