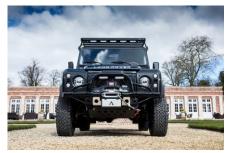

## **DUKE**

£170,000\*

\*Price is in GBP (£) and is an estimate for your own build based on the same specification  ${}^{*}$ 

Make an inquiry

**1-800-984-3355** sales@arkonik.com

Santorini Black

5sp Manual

- (古) 3.5L V8

## **EXTERIOR**

| Santorini Black                                                       |
|-----------------------------------------------------------------------|
| Metallic                                                              |
| OEM Puma                                                              |
| Land Rover                                                            |
| Kahn® Defend 1983 18" alloy                                           |
| BFGoodrich® All Terrain T/A KO2                                       |
| KBX® Signature inc. light surrounds                                   |
| First Four® Shadow tubular with A-bar & LEDs                          |
| Raptor Black                                                          |
| Duo-Lux LEDs                                                          |
| KBX® (Zambezi Silver)                                                 |
| Side sills                                                            |
| Fire & Ice (Ebony)                                                    |
| Rear-facing LED                                                       |
| NAS with 2" square receiver                                           |
|                                                                       |
| Black Leather with Diamond Stitch                                     |
| Elite (heated)                                                        |
| Lock box                                                              |
| Inward facing tip-ups                                                 |
| Evander wood rimmed 15"                                               |
| Alloy                                                                 |
| Matching leather                                                      |
| Matching leather                                                      |
| Alloy                                                                 |
| Grey carpet                                                           |
| Black suede                                                           |
| Alpine® Touch screen with Apple® CarPlay and reversing camera display |
|                                                                       |