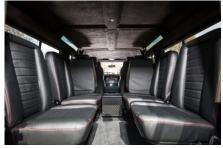

## **EXTERIOR**

| Santorini Black                                                       |
|-----------------------------------------------------------------------|
| Metallic                                                              |
| OEM Puma                                                              |
| Land Rover                                                            |
| Kahn® Defend 1983 18" alloy                                           |
| BFGoodrich® All Terrain T/A KO2                                       |
| KBX® Signature inc. light surrounds                                   |
| First Four® Shadow tubular with A-bar & LEDs                          |
| Raptor Black                                                          |
| Duo-Lux LEDs                                                          |
| KBX® (Zambezi Silver)                                                 |
| Side sills                                                            |
| Fire & Ice (Ebony)                                                    |
| Rear-facing LED                                                       |
| NAS with 2" square receiver                                           |
|                                                                       |
| Black Leather with Diamond Stitch                                     |
| Elite (heated)                                                        |
| Lock box                                                              |
| Inward facing tip-ups                                                 |
| Evander wood rimmed 15"                                               |
| Alloy                                                                 |
| Matching leather                                                      |
| Matching leather                                                      |
| Alloy                                                                 |
| Grey carpet                                                           |
| Black suede                                                           |
| Alpine® Touch screen with Apple® CarPlay and reversing camera display |
|                                                                       |