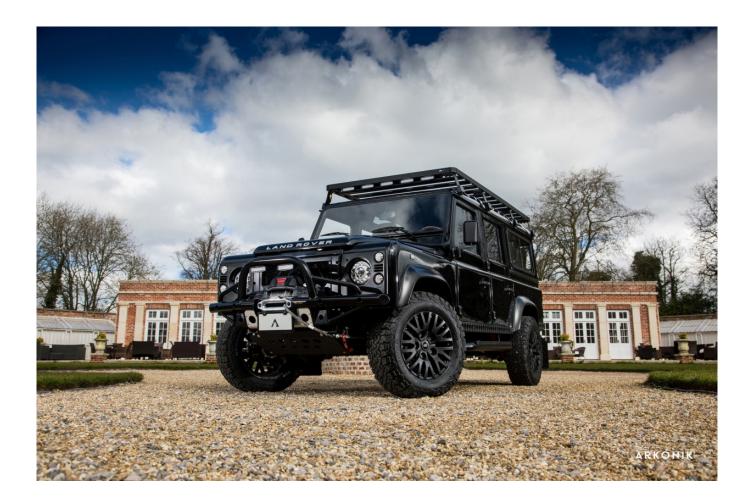

## **DUKE**

£170,000\*

\*Price is in GBP (£) and is an estimate for your own build based on the same specification  ${}^{*}$ 

Make an inquiry

**1-800-984-3355** sales@arkonik.com

Santorini Black

5sp Manual

- (古) 3.5L V8

## **EXTERIOR**

| Santorini Black                                                       |
|-----------------------------------------------------------------------|
| Metallic                                                              |
| OEM Puma                                                              |
| Land Rover                                                            |
| Kahn® Defend 1983 18" alloy                                           |
| BFGoodrich® All Terrain T/A KO2                                       |
| KBX® Signature inc. light surrounds                                   |
| First Four® Shadow tubular with A-bar & LEDs                          |
| Raptor Black                                                          |
| Duo-Lux LEDs                                                          |
| KBX® (Zambezi Silver)                                                 |
| Side sills                                                            |
| Fire & Ice (Ebony)                                                    |
| Rear-facing LED                                                       |
| NAS with 2" square receiver                                           |
|                                                                       |
| Black Leather with Diamond Stitch                                     |
| Elite (heated)                                                        |
| Lock box                                                              |
| Inward facing tip-ups                                                 |
| Evander wood rimmed 15"                                               |
| Alloy                                                                 |
| Matching leather                                                      |
| Matching leather                                                      |
| Alloy                                                                 |
| Grey carpet                                                           |
| Black suede                                                           |
| Alpine® Touch screen with Apple® CarPlay and reversing camera display |
|                                                                       |