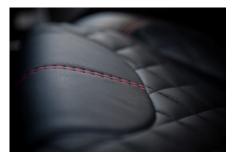

## **EXTERIOR**

| Santorini Black                                                       |
|-----------------------------------------------------------------------|
| Metallic                                                              |
| OEM Puma                                                              |
| Land Rover                                                            |
| Kahn® Defend 1983 18" alloy                                           |
| BFGoodrich® All Terrain T/A KO2                                       |
| KBX® Signature inc. light surrounds                                   |
| First Four® Shadow tubular with A-bar & LEDs                          |
| Raptor Black                                                          |
| Duo-Lux LEDs                                                          |
| KBX® (Zambezi Silver)                                                 |
| Side sills                                                            |
| Fire & Ice (Ebony)                                                    |
| Rear-facing LED                                                       |
| NAS with 2" square receiver                                           |
|                                                                       |
| Black Leather with Diamond Stitch                                     |
| Elite (heated)                                                        |
| Lock box                                                              |
| Inward facing tip-ups                                                 |
| Evander wood rimmed 15"                                               |
| Alloy                                                                 |
| Matching leather                                                      |
| Matching leather                                                      |
| Alloy                                                                 |
| Grey carpet                                                           |
| Black suede                                                           |
| Alpine® Touch screen with Apple® CarPlay and reversing camera display |
|                                                                       |