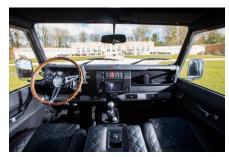

## **EXTERIOR**

| Santorini Black                                                       |
|-----------------------------------------------------------------------|
| Metallic                                                              |
| OEM Puma                                                              |
| Land Rover                                                            |
| Kahn® Defend 1983 18" alloy                                           |
| BFGoodrich® All Terrain T/A KO2                                       |
| KBX® Signature inc. light surrounds                                   |
| First Four® Shadow tubular with A-bar & LEDs                          |
| Raptor Black                                                          |
| Duo-Lux LEDs                                                          |
| KBX® (Zambezi Silver)                                                 |
| Side sills                                                            |
| Fire & Ice (Ebony)                                                    |
| Rear-facing LED                                                       |
| NAS with 2" square receiver                                           |
|                                                                       |
| Black Leather with Diamond Stitch                                     |
| Elite (heated)                                                        |
| Lock box                                                              |
| Inward facing tip-ups                                                 |
| Evander wood rimmed 15"                                               |
| Alloy                                                                 |
| Matching leather                                                      |
| Matching leather                                                      |
| Alloy                                                                 |
| Grey carpet                                                           |
| Black suede                                                           |
| Alpine® Touch screen with Apple® CarPlay and reversing camera display |
|                                                                       |