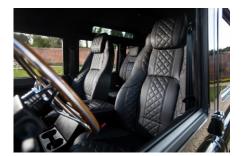

## **EXTERIOR**

| Santorini Black                                                       |
|-----------------------------------------------------------------------|
| Metallic                                                              |
| OEM Puma                                                              |
| Land Rover                                                            |
| Kahn® Defend 1983 18" alloy                                           |
| BFGoodrich® All Terrain T/A KO2                                       |
| KBX® Signature inc. light surrounds                                   |
| First Four® Shadow tubular with A-bar & LEDs                          |
| Raptor Black                                                          |
| Duo-Lux LEDs                                                          |
| KBX® (Zambezi Silver)                                                 |
| Side sills                                                            |
| Fire & Ice (Ebony)                                                    |
| Rear-facing LED                                                       |
| NAS with 2" square receiver                                           |
|                                                                       |
| Black Leather with Diamond Stitch                                     |
| Elite (heated)                                                        |
| Lock box                                                              |
| Inward facing tip-ups                                                 |
| Evander wood rimmed 15"                                               |
| Alloy                                                                 |
| Matching leather                                                      |
| Matching leather                                                      |
| Alloy                                                                 |
| Grey carpet                                                           |
| Black suede                                                           |
| Alpine® Touch screen with Apple® CarPlay and reversing camera display |
|                                                                       |