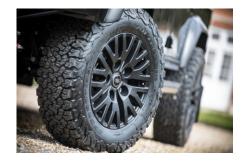

## **EXTERIOR**

| Santorini Black                                                       |
|-----------------------------------------------------------------------|
| Metallic                                                              |
| OEM Puma                                                              |
| Land Rover                                                            |
| Kahn® Defend 1983 18" alloy                                           |
| BFGoodrich® All Terrain T/A KO2                                       |
| KBX® Signature inc. light surrounds                                   |
| First Four® Shadow tubular with A-bar & LEDs                          |
| Raptor Black                                                          |
| Duo-Lux LEDs                                                          |
| KBX® (Zambezi Silver)                                                 |
| Side sills                                                            |
| Fire & Ice (Ebony)                                                    |
| Rear-facing LED                                                       |
| NAS with 2" square receiver                                           |
|                                                                       |
| Black Leather with Diamond Stitch                                     |
| Elite (heated)                                                        |
| Lock box                                                              |
| Inward facing tip-ups                                                 |
| Evander wood rimmed 15"                                               |
| Alloy                                                                 |
| Matching leather                                                      |
| Matching leather                                                      |
| Alloy                                                                 |
| Grey carpet                                                           |
| Black suede                                                           |
| Alpine® Touch screen with Apple® CarPlay and reversing camera display |
|                                                                       |