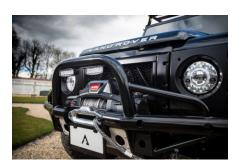

## **EXTERIOR**

| Santorini Black                                                       |
|-----------------------------------------------------------------------|
| Metallic                                                              |
| OEM Puma                                                              |
| Land Rover                                                            |
| Kahn® Defend 1983 18" alloy                                           |
| BFGoodrich® All Terrain T/A KO2                                       |
| KBX® Signature inc. light surrounds                                   |
| First Four® Shadow tubular with A-bar & LEDs                          |
| Raptor Black                                                          |
| Duo-Lux LEDs                                                          |
| KBX® (Zambezi Silver)                                                 |
| Side sills                                                            |
| Fire & Ice (Ebony)                                                    |
| Rear-facing LED                                                       |
| NAS with 2" square receiver                                           |
|                                                                       |
| Black Leather with Diamond Stitch                                     |
| Elite (heated)                                                        |
| Lock box                                                              |
| Inward facing tip-ups                                                 |
| Evander wood rimmed 15"                                               |
| Alloy                                                                 |
| Matching leather                                                      |
| Matching leather                                                      |
| Alloy                                                                 |
| Grey carpet                                                           |
| Black suede                                                           |
| Alpine® Touch screen with Apple® CarPlay and reversing camera display |
|                                                                       |