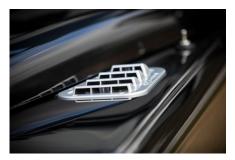

## **EXTERIOR**

| Santorini Black                                                       |
|-----------------------------------------------------------------------|
| Metallic                                                              |
| OEM Puma                                                              |
| Land Rover                                                            |
| Kahn® Defend 1983 18" alloy                                           |
| BFGoodrich® All Terrain T/A KO2                                       |
| KBX® Signature inc. light surrounds                                   |
| First Four® Shadow tubular with A-bar & LEDs                          |
| Raptor Black                                                          |
| Duo-Lux LEDs                                                          |
| KBX® (Zambezi Silver)                                                 |
| Side sills                                                            |
| Fire & Ice (Ebony)                                                    |
| Rear-facing LED                                                       |
| NAS with 2" square receiver                                           |
|                                                                       |
| Black Leather with Diamond Stitch                                     |
| Elite (heated)                                                        |
| Lock box                                                              |
| Inward facing tip-ups                                                 |
| Evander wood rimmed 15"                                               |
| Alloy                                                                 |
| Matching leather                                                      |
| Matching leather                                                      |
| Alloy                                                                 |
| Grey carpet                                                           |
| Black suede                                                           |
| Alpine® Touch screen with Apple® CarPlay and reversing camera display |
|                                                                       |