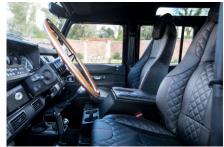

## **EXTERIOR**

| Santorini Black                                                       |
|-----------------------------------------------------------------------|
| Metallic                                                              |
| OEM Puma                                                              |
| Land Rover                                                            |
| Kahn® Defend 1983 18" alloy                                           |
| BFGoodrich® All Terrain T/A KO2                                       |
| KBX® Signature inc. light surrounds                                   |
| First Four® Shadow tubular with A-bar & LEDs                          |
| Raptor Black                                                          |
| Duo-Lux LEDs                                                          |
| KBX® (Zambezi Silver)                                                 |
| Side sills                                                            |
| Fire & Ice (Ebony)                                                    |
| Rear-facing LED                                                       |
| NAS with 2" square receiver                                           |
|                                                                       |
| Black Leather with Diamond Stitch                                     |
| Elite (heated)                                                        |
| Lock box                                                              |
| Inward facing tip-ups                                                 |
| Evander wood rimmed 15"                                               |
| Alloy                                                                 |
| Matching leather                                                      |
| Matching leather                                                      |
| Alloy                                                                 |
| Grey carpet                                                           |
| Black suede                                                           |
| Alpine® Touch screen with Apple® CarPlay and reversing camera display |
|                                                                       |