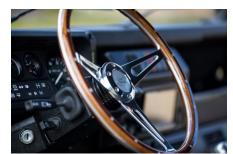

## **EXTERIOR**

| Santorini Black                                                       |
|-----------------------------------------------------------------------|
| Metallic                                                              |
| OEM Puma                                                              |
| Land Rover                                                            |
| Kahn® Defend 1983 18" alloy                                           |
| BFGoodrich® All Terrain T/A KO2                                       |
| KBX® Signature inc. light surrounds                                   |
| First Four® Shadow tubular with A-bar & LEDs                          |
| Raptor Black                                                          |
| Duo-Lux LEDs                                                          |
| KBX® (Zambezi Silver)                                                 |
| Side sills                                                            |
| Fire & Ice (Ebony)                                                    |
| Rear-facing LED                                                       |
| NAS with 2" square receiver                                           |
|                                                                       |
| Black Leather with Diamond Stitch                                     |
| Elite (heated)                                                        |
| Lock box                                                              |
| Inward facing tip-ups                                                 |
| Evander wood rimmed 15"                                               |
| Alloy                                                                 |
| Matching leather                                                      |
| Matching leather                                                      |
| Alloy                                                                 |
| Grey carpet                                                           |
| Black suede                                                           |
| Alpine® Touch screen with Apple® CarPlay and reversing camera display |
|                                                                       |