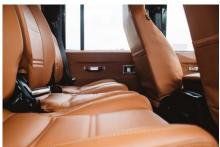

#### INTERIOR

| Seating trim    | Saddle Tan Leather                                |
|-----------------|---------------------------------------------------|
| Front row seats | Modular                                           |
| Front storage   | Lock box                                          |
| Load area seats | Bench                                             |
| Steering wheel  | Evander wood rimmed 15″                           |
| Gear knobs      | Brushed alloy                                     |
| Gear gaiter     | Matching leather                                  |
| Door cards      | Matching leather                                  |
| Door furniture  | Brushed alloy                                     |
| Floor coverings | Black carpet                                      |
| Headlining      | Black suede                                       |
| Sound system    | Pioneer® Touch screen display with Apple® CarPlay |