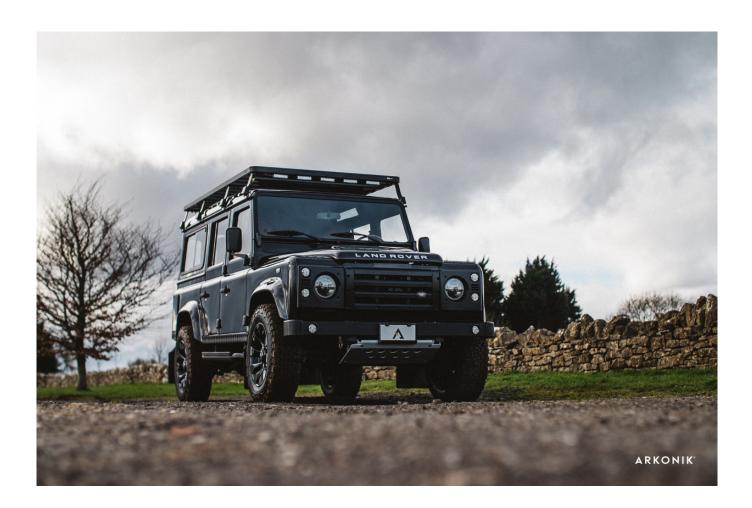

#### EXTERIOR

| Santorini Black                       |
|---------------------------------------|
| Metallic                              |
| OEM Puma                              |
| Land Rover                            |
| Sawtooth 18" alloy (Black)            |
| BFGoodrich® All Terrain T/A KO2       |
| KBX® inc. light surrounds             |
| Standard with end caps and DRLs       |
| Brushed aluminium                     |
| Truck-Lite Twin-Cat LEDs              |
| KBX® Hi-Force                         |
| Wing-top and side sills (Satin Black) |
| Fire & Ice (Aluminium)                |
| NAS                                   |
| No Tint                               |
|                                       |

#### INTERIOR

| Seating trim    | Saddle Tan Leather                                |
|-----------------|---------------------------------------------------|
| Front row seats | Modular                                           |
| Front storage   | Lock box                                          |
| Load area seats | Bench                                             |
| Steering wheel  | Evander wood rimmed 15″                           |
| Gear knobs      | Brushed alloy                                     |
| Gear gaiter     | Matching leather                                  |
| Door cards      | Matching leather                                  |
| Door furniture  | Brushed alloy                                     |
| Floor coverings | Black carpet                                      |
| Headlining      | Black suede                                       |
| Sound system    | Pioneer® Touch screen display with Apple® CarPlay |