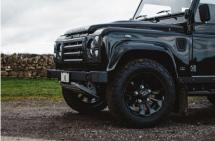

#### EXTERIOR

| Santorini Black                       |
|---------------------------------------|
| Metallic                              |
| OEM Puma                              |
| Land Rover                            |
| Sawtooth 18" alloy (Black)            |
| BFGoodrich® All Terrain T/A KO2       |
| KBX® inc. light surrounds             |
| Standard with end caps and DRLs       |
| Brushed aluminium                     |
| Truck-Lite Twin-Cat LEDs              |
| KBX® Hi-Force                         |
| Wing-top and side sills (Satin Black) |
| Fire & Ice (Aluminium)                |
| NAS                                   |
| No Tint                               |
|                                       |