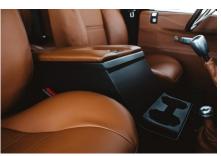

#### INTERIOR

| Seating trim    | Saddle Tan Leather                                |
|-----------------|---------------------------------------------------|
| Front row seats | Modular                                           |
| Front storage   | Lock box                                          |
| Load area seats | Bench                                             |
| Steering wheel  | Evander wood rimmed 15″                           |
| Gear knobs      | Brushed alloy                                     |
| Gear gaiter     | Matching leather                                  |
| Door cards      | Matching leather                                  |
| Door furniture  | Brushed alloy                                     |
| Floor coverings | Black carpet                                      |
| Headlining      | Black suede                                       |
| Sound system    | Pioneer® Touch screen display with Apple® CarPlay |