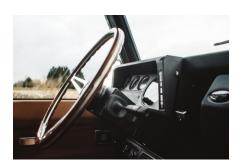

#### INTERIOR

| Seating trim    | Saddle Tan Leather                                |
|-----------------|---------------------------------------------------|
| Front row seats | Modular                                           |
| Front storage   | Lock box                                          |
| Load area seats | Bench                                             |
| Steering wheel  | Evander wood rimmed 15″                           |
| Gear knobs      | Brushed alloy                                     |
| Gear gaiter     | Matching leather                                  |
| Door cards      | Matching leather                                  |
| Door furniture  | Brushed alloy                                     |
| Floor coverings | Black carpet                                      |
| Headlining      | Black suede                                       |
| Sound system    | Pioneer® Touch screen display with Apple® CarPlay |