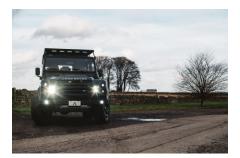

#### EXTERIOR

| Santorini Black                       |
|---------------------------------------|
| Metallic                              |
| OEM Puma                              |
| Land Rover                            |
| Sawtooth 18" alloy (Black)            |
| BFGoodrich® All Terrain T/A KO2       |
| KBX® inc. light surrounds             |
| Standard with end caps and DRLs       |
| Brushed aluminium                     |
| Truck-Lite Twin-Cat LEDs              |
| KBX® Hi-Force                         |
| Wing-top and side sills (Satin Black) |
| Fire & Ice (Aluminium)                |
| NAS                                   |
| No Tint                               |
|                                       |