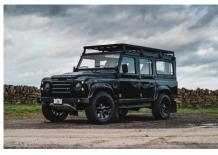

## £162,500\*

\*Price is in GBP (£) and is an estimate for your own build based on the same specification

Make an inquiry

**1-800-984-3355** sales@arkonik.com

|          | 1993            |
|----------|-----------------|
|          | Santorini Black |
|          | 5sp Manual      |
| <u>ب</u> | 200Tdi          |
|          | Diesel          |
| F        | 9 Seats         |

# CONDOR

### £162,500\*

\*Price is in GBP (£) and is an estimate for your own build based on the same specification

## CONDOR

## £162,500\*

\*Price is in GBP (£) and is an estimate for your own build based on the same specification

Make an inquiry