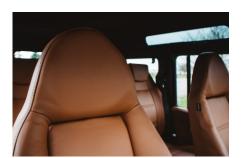

#### INTERIOR

| Seating trim    | Saddle Tan Leather                                |
|-----------------|---------------------------------------------------|
| Front row seats | Modular                                           |
| Front storage   | Lock box                                          |
| Load area seats | Bench                                             |
| Steering wheel  | Evander wood rimmed 15″                           |
| Gear knobs      | Brushed alloy                                     |
| Gear gaiter     | Matching leather                                  |
| Door cards      | Matching leather                                  |
| Door furniture  | Brushed alloy                                     |
| Floor coverings | Black carpet                                      |
| Headlining      | Black suede                                       |
| Sound system    | Pioneer® Touch screen display with Apple® CarPlay |