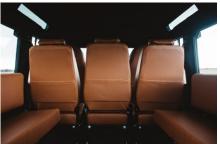

#### INTERIOR

| Seating trim    | Saddle Tan Leather                                |
|-----------------|---------------------------------------------------|
| Front row seats | Modular                                           |
| Front storage   | Lock box                                          |
| Load area seats | Bench                                             |
| Steering wheel  | Evander wood rimmed 15″                           |
| Gear knobs      | Brushed alloy                                     |
| Gear gaiter     | Matching leather                                  |
| Door cards      | Matching leather                                  |
| Door furniture  | Brushed alloy                                     |
| Floor coverings | Black carpet                                      |
| Headlining      | Black suede                                       |
| Sound system    | Pioneer® Touch screen display with Apple® CarPlay |