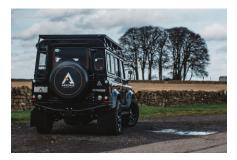

#### EXTERIOR

| Santorini Black                       |
|---------------------------------------|
| Metallic                              |
| OEM Puma                              |
| Land Rover                            |
| Sawtooth 18" alloy (Black)            |
| BFGoodrich® All Terrain T/A KO2       |
| KBX® inc. light surrounds             |
| Standard with end caps and DRLs       |
| Brushed aluminium                     |
| Truck-Lite Twin-Cat LEDs              |
| KBX® Hi-Force                         |
| Wing-top and side sills (Satin Black) |
| Fire & Ice (Aluminium)                |
| NAS                                   |
| No Tint                               |
|                                       |

#### INTERIOR

| Seating trim    | Saddle Tan Leather                                |
|-----------------|---------------------------------------------------|
| Front row seats | Modular                                           |
| Front storage   | Lock box                                          |
| Load area seats | Bench                                             |
| Steering wheel  | Evander wood rimmed 15″                           |
| Gear knobs      | Brushed alloy                                     |
| Gear gaiter     | Matching leather                                  |
| Door cards      | Matching leather                                  |
| Door furniture  | Brushed alloy                                     |
| Floor coverings | Black carpet                                      |
| Headlining      | Black suede                                       |
| Sound system    | Pioneer® Touch screen display with Apple® CarPlay |