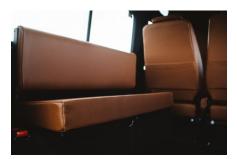

#### INTERIOR

| Seating trim    | Saddle Tan Leather                                |
|-----------------|---------------------------------------------------|
| Front row seats | Modular                                           |
| Front storage   | Lock box                                          |
| Load area seats | Bench                                             |
| Steering wheel  | Evander wood rimmed 15″                           |
| Gear knobs      | Brushed alloy                                     |
| Gear gaiter     | Matching leather                                  |
| Door cards      | Matching leather                                  |
| Door furniture  | Brushed alloy                                     |
| Floor coverings | Black carpet                                      |
| Headlining      | Black suede                                       |
| Sound system    | Pioneer® Touch screen display with Apple® CarPlay |