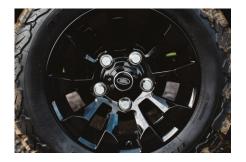

#### EXTERIOR

| Santorini Black                       |
|---------------------------------------|
| Metallic                              |
| OEM Puma                              |
| Land Rover                            |
| Sawtooth 18" alloy (Black)            |
| BFGoodrich® All Terrain T/A KO2       |
| KBX® inc. light surrounds             |
| Standard with end caps and DRLs       |
| Brushed aluminium                     |
| Truck-Lite Twin-Cat LEDs              |
| KBX® Hi-Force                         |
| Wing-top and side sills (Satin Black) |
| Fire & Ice (Aluminium)                |
| NAS                                   |
| No Tint                               |
|                                       |