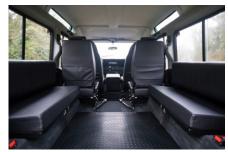

8 Seats

## **EXTERIOR**

| Body colour          | Java Black                                               |
|----------------------|----------------------------------------------------------|
| Paint finish         | Solid                                                    |
| Bonnet               | OEM original                                             |
| Bonnet badge         | Arkonik                                                  |
| Wheels               | Mach 5 16" alloy (Black)                                 |
| Tyres                | BFGoodrich® All Terrain T/A KO2                          |
| Grille               | ОЕМ                                                      |
| Bumper               | Standard with end caps                                   |
| Headlights           | WIPAC® Xenon / Standard                                  |
| Wing-top air intakes | Original                                                 |
| Side steps           | Fire & Ice (Ebony)                                       |
| Rear step            | NAS with 2" square receiver                              |
| Window tints         | No Tint                                                  |
| INTERIOR             |                                                          |
| Seating trim         | Black Leather                                            |
| Front row seats      | Modular                                                  |
| Front storage        | Cubby box                                                |
| Load area seats      | Bench                                                    |
| Steering wheel       | OEM original leather 16"                                 |
| Gear knobs           | Original                                                 |
| Gear gaiter          | Matching leather                                         |
| Door cards           | OEM                                                      |
| Door furniture       | OEM                                                      |
| Floor coverings      | Grey carpet                                              |
| Headlining           | Original Grey Ripple nylon                               |
| Sound system         | Alpine® head unit with Bluetooth & USB port & 4 speakers |