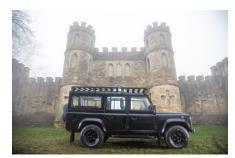

## **EXTERIOR**

| Body colour          | Java Black                                               |
|----------------------|----------------------------------------------------------|
| Paint finish         | Solid                                                    |
| Bonnet               | OEM original                                             |
| Bonnet badge         | Arkonik                                                  |
| Wheels               | Mach 5 16" alloy (Black)                                 |
| Tyres                | BFGoodrich® All Terrain T/A KO2                          |
| Grille               | ОЕМ                                                      |
| Bumper               | Standard with end caps                                   |
| Headlights           | WIPAC® Xenon / Standard                                  |
| Wing-top air intakes | Original                                                 |
| Side steps           | Fire & Ice (Ebony)                                       |
| Rear step            | NAS with 2" square receiver                              |
| Window tints         | No Tint                                                  |
| INTERIOR             |                                                          |
| Seating trim         | Black Leather                                            |
| Front row seats      | Modular                                                  |
| Front storage        | Cubby box                                                |
| Load area seats      | Bench                                                    |
| Steering wheel       | OEM original leather 16"                                 |
| Gear knobs           | Original                                                 |
| Gear gaiter          | Matching leather                                         |
| Door cards           | OEM                                                      |
| Door furniture       | OEM                                                      |
| Floor coverings      | Grey carpet                                              |
| Headlining           | Original Grey Ripple nylon                               |
| Sound system         | Alpine® head unit with Bluetooth & USB port & 4 speakers |