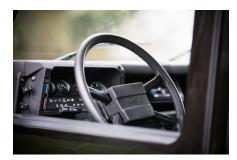

## **EXTERIOR**

| Body colour          | Java Black                                               |
|----------------------|----------------------------------------------------------|
| Paint finish         | Solid                                                    |
| Bonnet               | OEM original                                             |
| Bonnet badge         | Arkonik                                                  |
| Wheels               | Mach 5 16" alloy (Black)                                 |
| Tyres                | BFGoodrich® All Terrain T/A KO2                          |
| Grille               | ОЕМ                                                      |
| Bumper               | Standard with end caps                                   |
| Headlights           | WIPAC® Xenon / Standard                                  |
| Wing-top air intakes | Original                                                 |
| Side steps           | Fire & Ice (Ebony)                                       |
| Rear step            | NAS with 2" square receiver                              |
| Window tints         | No Tint                                                  |
| INTERIOR             |                                                          |
| Seating trim         | Black Leather                                            |
| Front row seats      | Modular                                                  |
| Front storage        | Cubby box                                                |
| Load area seats      | Bench                                                    |
| Steering wheel       | OEM original leather 16"                                 |
| Gear knobs           | Original                                                 |
| Gear gaiter          | Matching leather                                         |
| Door cards           | OEM                                                      |
| Door furniture       | OEM                                                      |
| Floor coverings      | Grey carpet                                              |
| Headlining           | Original Grey Ripple nylon                               |
| Sound system         | Alpine® head unit with Bluetooth & USB port & 4 speakers |