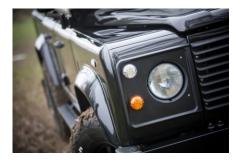

## **EXTERIOR**

| Body colour          | Java Black                                               |
|----------------------|----------------------------------------------------------|
| Paint finish         | Solid                                                    |
| Bonnet               | OEM original                                             |
| Bonnet badge         | Arkonik                                                  |
| Wheels               | Mach 5 16" alloy (Black)                                 |
| Tyres                | BFGoodrich® All Terrain T/A KO2                          |
| Grille               | ОЕМ                                                      |
| Bumper               | Standard with end caps                                   |
| Headlights           | WIPAC® Xenon / Standard                                  |
| Wing-top air intakes | Original                                                 |
| Side steps           | Fire & Ice (Ebony)                                       |
| Rear step            | NAS with 2" square receiver                              |
| Window tints         | No Tint                                                  |
| INTERIOR             |                                                          |
| Seating trim         | Black Leather                                            |
| Front row seats      | Modular                                                  |
| Front storage        | Cubby box                                                |
| Load area seats      | Bench                                                    |
| Steering wheel       | OEM original leather 16"                                 |
| Gear knobs           | Original                                                 |
| Gear gaiter          | Matching leather                                         |
| Door cards           | OEM                                                      |
| Door furniture       | OEM                                                      |
| Floor coverings      | Grey carpet                                              |
| Headlining           | Original Grey Ripple nylon                               |
| Sound system         | Alpine® head unit with Bluetooth & USB port & 4 speakers |