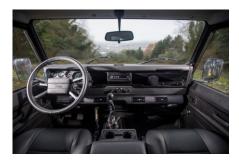

## **EXTERIOR**

| Body colour          | Java Black                                               |
|----------------------|----------------------------------------------------------|
| Paint finish         | Solid                                                    |
| Bonnet               | OEM original                                             |
| Bonnet badge         | Arkonik                                                  |
| Wheels               | Mach 5 16" alloy (Black)                                 |
| Tyres                | BFGoodrich® All Terrain T/A KO2                          |
| Grille               | ОЕМ                                                      |
| Bumper               | Standard with end caps                                   |
| Headlights           | WIPAC® Xenon / Standard                                  |
| Wing-top air intakes | Original                                                 |
| Side steps           | Fire & Ice (Ebony)                                       |
| Rear step            | NAS with 2" square receiver                              |
| Window tints         | No Tint                                                  |
| INTERIOR             |                                                          |
| Seating trim         | Black Leather                                            |
| Front row seats      | Modular                                                  |
| Front storage        | Cubby box                                                |
| Load area seats      | Bench                                                    |
| Steering wheel       | OEM original leather 16"                                 |
| Gear knobs           | Original                                                 |
| Gear gaiter          | Matching leather                                         |
| Door cards           | OEM                                                      |
| Door furniture       | OEM                                                      |
| Floor coverings      | Grey carpet                                              |
| Headlining           | Original Grey Ripple nylon                               |
| Sound system         | Alpine® head unit with Bluetooth & USB port & 4 speakers |