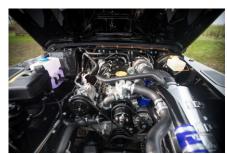

## **EXTERIOR**

| Body colour          | Java Black                                               |
|----------------------|----------------------------------------------------------|
| Paint finish         | Solid                                                    |
| Bonnet               | OEM original                                             |
| Bonnet badge         | Arkonik                                                  |
| Wheels               | Mach 5 16" alloy (Black)                                 |
| Tyres                | BFGoodrich® All Terrain T/A KO2                          |
| Grille               | ОЕМ                                                      |
| Bumper               | Standard with end caps                                   |
| Headlights           | WIPAC® Xenon / Standard                                  |
| Wing-top air intakes | Original                                                 |
| Side steps           | Fire & Ice (Ebony)                                       |
| Rear step            | NAS with 2" square receiver                              |
| Window tints         | No Tint                                                  |
| INTERIOR             |                                                          |
| Seating trim         | Black Leather                                            |
| Front row seats      | Modular                                                  |
| Front storage        | Cubby box                                                |
| Load area seats      | Bench                                                    |
| Steering wheel       | OEM original leather 16"                                 |
| Gear knobs           | Original                                                 |
| Gear gaiter          | Matching leather                                         |
| Door cards           | OEM                                                      |
| Door furniture       | OEM                                                      |
| Floor coverings      | Grey carpet                                              |
| Headlining           | Original Grey Ripple nylon                               |
| Sound system         | Alpine® head unit with Bluetooth & USB port & 4 speakers |