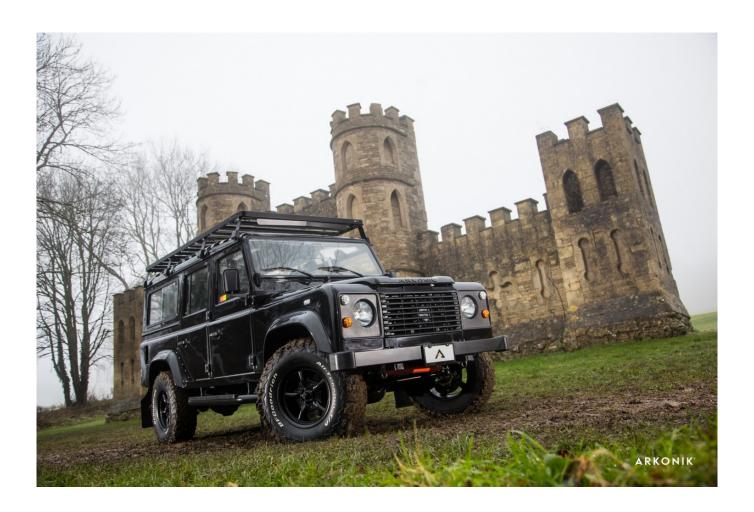

## MONARCH

£157,500\*

\*Price is in GBP (£) and is an estimate for your own build based on the same specification  ${}^{*}$ 

1-800-984-3355 sales@arkonik.com

Java Black

5sp Manual

心 200Tdi

Diesel

## MONARCH

£157,500\*

\*Price is in GBP (£) and is an estimate for your own build based on the same specification

## **EXTERIOR**

| Body colour          | Java Black                                               |
|----------------------|----------------------------------------------------------|
| Paint finish         | Solid                                                    |
| Bonnet               | OEM original                                             |
| Bonnet badge         | Arkonik                                                  |
| Wheels               | Mach 5 16" alloy (Black)                                 |
| Tyres                | BFGoodrich® All Terrain T/A KO2                          |
| Grille               | ОЕМ                                                      |
| Bumper               | Standard with end caps                                   |
| Headlights           | WIPAC® Xenon / Standard                                  |
| Wing-top air intakes | Original                                                 |
| Side steps           | Fire & Ice (Ebony)                                       |
| Rear step            | NAS with 2" square receiver                              |
| Window tints         | No Tint                                                  |
| INTERIOR             |                                                          |
| Seating trim         | Black Leather                                            |
| Front row seats      | Modular                                                  |
| Front storage        | Cubby box                                                |
| Load area seats      | Bench                                                    |
| Steering wheel       | OEM original leather 16"                                 |
| Gear knobs           | Original                                                 |
| Gear gaiter          | Matching leather                                         |
| Door cards           | OEM                                                      |
| Door furniture       | OEM                                                      |
| Floor coverings      | Grey carpet                                              |
| Headlining           | Original Grey Ripple nylon                               |
| Sound system         | Alpine® head unit with Bluetooth & USB port & 4 speakers |

## MONARCH

£157,500\*

\*Price is in GBP (£) and is an estimate for your own build based on the same specification

Make an inquiry

1-800-984-3355 sales@arkonik.com