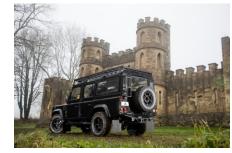

## **EXTERIOR**

| Body colour          | Java Black                                               |
|----------------------|----------------------------------------------------------|
| Paint finish         | Solid                                                    |
| Bonnet               | OEM original                                             |
| Bonnet badge         | Arkonik                                                  |
| Wheels               | Mach 5 16" alloy (Black)                                 |
| Tyres                | BFGoodrich® All Terrain T/A KO2                          |
| Grille               | ОЕМ                                                      |
| Bumper               | Standard with end caps                                   |
| Headlights           | WIPAC® Xenon / Standard                                  |
| Wing-top air intakes | Original                                                 |
| Side steps           | Fire & Ice (Ebony)                                       |
| Rear step            | NAS with 2" square receiver                              |
| Window tints         | No Tint                                                  |
| INTERIOR             |                                                          |
| Seating trim         | Black Leather                                            |
| Front row seats      | Modular                                                  |
| Front storage        | Cubby box                                                |
| Load area seats      | Bench                                                    |
| Steering wheel       | OEM original leather 16"                                 |
| Gear knobs           | Original                                                 |
| Gear gaiter          | Matching leather                                         |
| Door cards           | OEM                                                      |
| Door furniture       | OEM                                                      |
| Floor coverings      | Grey carpet                                              |
| Headlining           | Original Grey Ripple nylon                               |
| Sound system         | Alpine® head unit with Bluetooth & USB port & 4 speakers |