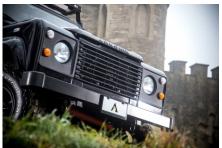

## **EXTERIOR**

| Body colour          | Java Black                                               |
|----------------------|----------------------------------------------------------|
| Paint finish         | Solid                                                    |
| Bonnet               | OEM original                                             |
| Bonnet badge         | Arkonik                                                  |
| Wheels               | Mach 5 16" alloy (Black)                                 |
| Tyres                | BFGoodrich® All Terrain T/A KO2                          |
| Grille               | ОЕМ                                                      |
| Bumper               | Standard with end caps                                   |
| Headlights           | WIPAC® Xenon / Standard                                  |
| Wing-top air intakes | Original                                                 |
| Side steps           | Fire & Ice (Ebony)                                       |
| Rear step            | NAS with 2" square receiver                              |
| Window tints         | No Tint                                                  |
| INTERIOR             |                                                          |
| Seating trim         | Black Leather                                            |
| Front row seats      | Modular                                                  |
| Front storage        | Cubby box                                                |
| Load area seats      | Bench                                                    |
| Steering wheel       | OEM original leather 16"                                 |
| Gear knobs           | Original                                                 |
| Gear gaiter          | Matching leather                                         |
| Door cards           | OEM                                                      |
| Door furniture       | OEM                                                      |
| Floor coverings      | Grey carpet                                              |
| Headlining           | Original Grey Ripple nylon                               |
| Sound system         | Alpine® head unit with Bluetooth & USB port & 4 speakers |