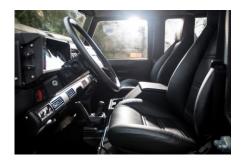

## **EXTERIOR**

| Body colour          | Java Black                                               |
|----------------------|----------------------------------------------------------|
| Paint finish         | Solid                                                    |
| Bonnet               | OEM original                                             |
| Bonnet badge         | Arkonik                                                  |
| Wheels               | Mach 5 16" alloy (Black)                                 |
| Tyres                | BFGoodrich® All Terrain T/A KO2                          |
| Grille               | ОЕМ                                                      |
| Bumper               | Standard with end caps                                   |
| Headlights           | WIPAC® Xenon / Standard                                  |
| Wing-top air intakes | Original                                                 |
| Side steps           | Fire & Ice (Ebony)                                       |
| Rear step            | NAS with 2" square receiver                              |
| Window tints         | No Tint                                                  |
| INTERIOR             |                                                          |
| Seating trim         | Black Leather                                            |
| Front row seats      | Modular                                                  |
| Front storage        | Cubby box                                                |
| Load area seats      | Bench                                                    |
| Steering wheel       | OEM original leather 16"                                 |
| Gear knobs           | Original                                                 |
| Gear gaiter          | Matching leather                                         |
| Door cards           | OEM                                                      |
| Door furniture       | OEM                                                      |
| Floor coverings      | Grey carpet                                              |
| Headlining           | Original Grey Ripple nylon                               |
| Sound system         | Alpine® head unit with Bluetooth & USB port & 4 speakers |