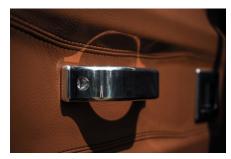

## **EXTERIOR**

| Body colour          | Copper Black                                             |
|----------------------|----------------------------------------------------------|
| Paint finish         | Metallic                                                 |
| Bonnet               | OEM Puma                                                 |
| Bonnet badge         | Defender                                                 |
| Wheels               | Kahn® Defend 1983 18" alloy                              |
| Tyres                | BFGoodrich® All Terrain T/A KO2                          |
| Grille               | KBX® Signature inc. light surrounds                      |
| Bumper               | Standard with DRLs                                       |
| Steering guard       | Brushed aluminium                                        |
| Headlights           | WIPAC® Xenon / Standard                                  |
| Wing-top air intakes | KBX® Hi-Force                                            |
| Chequer plate        | Wing-top and side sills (Satin Black)                    |
| Side steps           | Fire & Ice (Ebony)                                       |
| Work lamp            | Rear-facing LED                                          |
| Rear step            | NAS with 2" square receiver                              |
| Window tints         | Light Smoke (35%)                                        |
| INTERIOR             |                                                          |
| Seating trim         | Beechwood Leather                                        |
| Front row seats      | Modular                                                  |
| Front storage        | Lock box                                                 |
| Load area seats      | Inward facing tip-ups                                    |
| Steering wheel       | Evander wood rimmed 15"                                  |
| Gear knobs           | Brushed alloy                                            |
| Gear gaiter          | Matching leather                                         |
| Door cards           | Matching leather                                         |
| Door furniture       | Brushed alloy                                            |
| Floor coverings      | Black carpet                                             |
| Headlining           | Black suede                                              |
| Sound system         | Alpine® head unit with Bluetooth & USB port & 4 speakers |
|                      |                                                          |