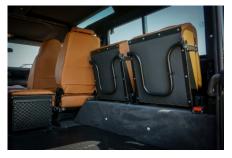

## **EXTERIOR**

| Body colour          | Copper Black                                             |
|----------------------|----------------------------------------------------------|
| Paint finish         | Metallic                                                 |
| Bonnet               | OEM Puma                                                 |
| Bonnet badge         | Defender                                                 |
| Wheels               | Kahn® Defend 1983 18" alloy                              |
| Tyres                | BFGoodrich® All Terrain T/A KO2                          |
| Grille               | KBX® Signature inc. light surrounds                      |
| Bumper               | Standard with DRLs                                       |
| Steering guard       | Brushed aluminium                                        |
| Headlights           | WIPAC® Xenon / Standard                                  |
| Wing-top air intakes | KBX® Hi-Force                                            |
| Chequer plate        | Wing-top and side sills (Satin Black)                    |
| Side steps           | Fire & Ice (Ebony)                                       |
| Work lamp            | Rear-facing LED                                          |
| Rear step            | NAS with 2" square receiver                              |
| Window tints         | Light Smoke (35%)                                        |
| INTERIOR             |                                                          |
| Seating trim         | Beechwood Leather                                        |
| Front row seats      | Modular                                                  |
| Front storage        | Lock box                                                 |
| Load area seats      | Inward facing tip-ups                                    |
| Steering wheel       | Evander wood rimmed 15"                                  |
| Gear knobs           | Brushed alloy                                            |
| Gear gaiter          | Matching leather                                         |
| Door cards           | Matching leather                                         |
| Door furniture       | Brushed alloy                                            |
| Floor coverings      | Black carpet                                             |
| Headlining           | Black suede                                              |
| Sound system         | Alpine® head unit with Bluetooth & USB port & 4 speakers |
|                      |                                                          |