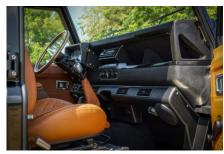

## **EXTERIOR**

| Body colour          | Copper Black                                             |
|----------------------|----------------------------------------------------------|
| Paint finish         | Metallic                                                 |
| Bonnet               | OEM Puma                                                 |
| Bonnet badge         | Defender                                                 |
| Wheels               | Kahn® Defend 1983 18" alloy                              |
| Tyres                | BFGoodrich® All Terrain T/A KO2                          |
| Grille               | KBX® Signature inc. light surrounds                      |
| Bumper               | Standard with DRLs                                       |
| Steering guard       | Brushed aluminium                                        |
| Headlights           | WIPAC® Xenon / Standard                                  |
| Wing-top air intakes | KBX® Hi-Force                                            |
| Chequer plate        | Wing-top and side sills (Satin Black)                    |
| Side steps           | Fire & Ice (Ebony)                                       |
| Work lamp            | Rear-facing LED                                          |
| Rear step            | NAS with 2" square receiver                              |
| Window tints         | Light Smoke (35%)                                        |
| INTERIOR             |                                                          |
| Seating trim         | Beechwood Leather                                        |
| Front row seats      | Modular                                                  |
| Front storage        | Lock box                                                 |
| Load area seats      | Inward facing tip-ups                                    |
| Steering wheel       | Evander wood rimmed 15"                                  |
| Gear knobs           | Brushed alloy                                            |
| Gear gaiter          | Matching leather                                         |
| Door cards           | Matching leather                                         |
| Door furniture       | Brushed alloy                                            |
| Floor coverings      | Black carpet                                             |
| Headlining           | Black suede                                              |
| Sound system         | Alpine® head unit with Bluetooth & USB port & 4 speakers |
|                      |                                                          |