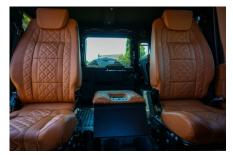

## **EXTERIOR**

| Body colour          | Copper Black                                             |
|----------------------|----------------------------------------------------------|
| Paint finish         | Metallic                                                 |
| Bonnet               | OEM Puma                                                 |
| Bonnet badge         | Defender                                                 |
| Wheels               | Kahn® Defend 1983 18" alloy                              |
| Tyres                | BFGoodrich® All Terrain T/A KO2                          |
| Grille               | KBX® Signature inc. light surrounds                      |
| Bumper               | Standard with DRLs                                       |
| Steering guard       | Brushed aluminium                                        |
| Headlights           | WIPAC® Xenon / Standard                                  |
| Wing-top air intakes | KBX® Hi-Force                                            |
| Chequer plate        | Wing-top and side sills (Satin Black)                    |
| Side steps           | Fire & Ice (Ebony)                                       |
| Work lamp            | Rear-facing LED                                          |
| Rear step            | NAS with 2" square receiver                              |
| Window tints         | Light Smoke (35%)                                        |
| INTERIOR             |                                                          |
| Seating trim         | Beechwood Leather                                        |
| Front row seats      | Modular                                                  |
| Front storage        | Lock box                                                 |
| Load area seats      | Inward facing tip-ups                                    |
| Steering wheel       | Evander wood rimmed 15"                                  |
| Gear knobs           | Brushed alloy                                            |
| Gear gaiter          | Matching leather                                         |
| Door cards           | Matching leather                                         |
| Door furniture       | Brushed alloy                                            |
| Floor coverings      | Black carpet                                             |
| Headlining           | Black suede                                              |
| Sound system         | Alpine® head unit with Bluetooth & USB port & 4 speakers |
|                      |                                                          |