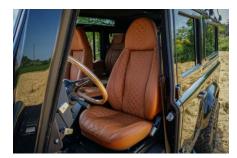

## **EXTERIOR**

| Body colour          | Copper Black                                             |
|----------------------|----------------------------------------------------------|
| Paint finish         | Metallic                                                 |
| Bonnet               | OEM Puma                                                 |
| Bonnet badge         | Defender                                                 |
| Wheels               | Kahn® Defend 1983 18" alloy                              |
| Tyres                | BFGoodrich® All Terrain T/A KO2                          |
| Grille               | KBX® Signature inc. light surrounds                      |
| Bumper               | Standard with DRLs                                       |
| Steering guard       | Brushed aluminium                                        |
| Headlights           | WIPAC® Xenon / Standard                                  |
| Wing-top air intakes | KBX® Hi-Force                                            |
| Chequer plate        | Wing-top and side sills (Satin Black)                    |
| Side steps           | Fire & Ice (Ebony)                                       |
| Work lamp            | Rear-facing LED                                          |
| Rear step            | NAS with 2" square receiver                              |
| Window tints         | Light Smoke (35%)                                        |
| INTERIOR             |                                                          |
| Seating trim         | Beechwood Leather                                        |
| Front row seats      | Modular                                                  |
| Front storage        | Lock box                                                 |
| Load area seats      | Inward facing tip-ups                                    |
| Steering wheel       | Evander wood rimmed 15"                                  |
| Gear knobs           | Brushed alloy                                            |
| Gear gaiter          | Matching leather                                         |
| Door cards           | Matching leather                                         |
| Door furniture       | Brushed alloy                                            |
| Floor coverings      | Black carpet                                             |
| Headlining           | Black suede                                              |
| Sound system         | Alpine® head unit with Bluetooth & USB port & 4 speakers |
|                      |                                                          |