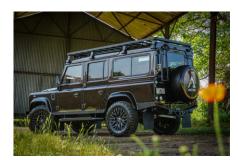

## **EXTERIOR**

| Body colour          | Copper Black                                             |
|----------------------|----------------------------------------------------------|
| Paint finish         | Metallic                                                 |
| Bonnet               | OEM Puma                                                 |
| Bonnet badge         | Defender                                                 |
| Wheels               | Kahn® Defend 1983 18" alloy                              |
| Tyres                | BFGoodrich® All Terrain T/A KO2                          |
| Grille               | KBX® Signature inc. light surrounds                      |
| Bumper               | Standard with DRLs                                       |
| Steering guard       | Brushed aluminium                                        |
| Headlights           | WIPAC® Xenon / Standard                                  |
| Wing-top air intakes | KBX® Hi-Force                                            |
| Chequer plate        | Wing-top and side sills (Satin Black)                    |
| Side steps           | Fire & Ice (Ebony)                                       |
| Work lamp            | Rear-facing LED                                          |
| Rear step            | NAS with 2" square receiver                              |
| Window tints         | Light Smoke (35%)                                        |
| INTERIOR             |                                                          |
| Seating trim         | Beechwood Leather                                        |
| Front row seats      | Modular                                                  |
| Front storage        | Lock box                                                 |
| Load area seats      | Inward facing tip-ups                                    |
| Steering wheel       | Evander wood rimmed 15"                                  |
| Gear knobs           | Brushed alloy                                            |
| Gear gaiter          | Matching leather                                         |
| Door cards           | Matching leather                                         |
| Door furniture       | Brushed alloy                                            |
| Floor coverings      | Black carpet                                             |
| Headlining           | Black suede                                              |
| Sound system         | Alpine® head unit with Bluetooth & USB port & 4 speakers |
|                      |                                                          |