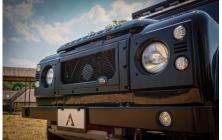

## **EXTERIOR**

| Body colour          | Copper Black                                             |
|----------------------|----------------------------------------------------------|
| Paint finish         | Metallic                                                 |
| Bonnet               | OEM Puma                                                 |
| Bonnet badge         | Defender                                                 |
| Wheels               | Kahn® Defend 1983 18" alloy                              |
| Tyres                | BFGoodrich® All Terrain T/A KO2                          |
| Grille               | KBX® Signature inc. light surrounds                      |
| Bumper               | Standard with DRLs                                       |
| Steering guard       | Brushed aluminium                                        |
| Headlights           | WIPAC® Xenon / Standard                                  |
| Wing-top air intakes | KBX® Hi-Force                                            |
| Chequer plate        | Wing-top and side sills (Satin Black)                    |
| Side steps           | Fire & Ice (Ebony)                                       |
| Work lamp            | Rear-facing LED                                          |
| Rear step            | NAS with 2" square receiver                              |
| Window tints         | Light Smoke (35%)                                        |
| INTERIOR             |                                                          |
| Seating trim         | Beechwood Leather                                        |
| Front row seats      | Modular                                                  |
| Front storage        | Lock box                                                 |
| Load area seats      | Inward facing tip-ups                                    |
| Steering wheel       | Evander wood rimmed 15"                                  |
| Gear knobs           | Brushed alloy                                            |
| Gear gaiter          | Matching leather                                         |
| Door cards           | Matching leather                                         |
| Door furniture       | Brushed alloy                                            |
| Floor coverings      | Black carpet                                             |
| Headlining           | Black suede                                              |
| Sound system         | Alpine® head unit with Bluetooth & USB port & 4 speakers |
|                      |                                                          |