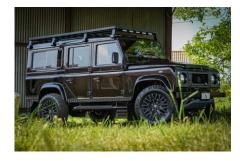

## **EXTERIOR**

| Body colour          | Copper Black                                             |
|----------------------|----------------------------------------------------------|
| Paint finish         | Metallic                                                 |
| Bonnet               | OEM Puma                                                 |
| Bonnet badge         | Defender                                                 |
| Wheels               | Kahn® Defend 1983 18" alloy                              |
| Tyres                | BFGoodrich® All Terrain T/A KO2                          |
| Grille               | KBX® Signature inc. light surrounds                      |
| Bumper               | Standard with DRLs                                       |
| Steering guard       | Brushed aluminium                                        |
| Headlights           | WIPAC® Xenon / Standard                                  |
| Wing-top air intakes | KBX® Hi-Force                                            |
| Chequer plate        | Wing-top and side sills (Satin Black)                    |
| Side steps           | Fire & Ice (Ebony)                                       |
| Work lamp            | Rear-facing LED                                          |
| Rear step            | NAS with 2" square receiver                              |
| Window tints         | Light Smoke (35%)                                        |
| INTERIOR             |                                                          |
| Seating trim         | Beechwood Leather                                        |
| Front row seats      | Modular                                                  |
| Front storage        | Lock box                                                 |
| Load area seats      | Inward facing tip-ups                                    |
| Steering wheel       | Evander wood rimmed 15"                                  |
| Gear knobs           | Brushed alloy                                            |
| Gear gaiter          | Matching leather                                         |
| Door cards           | Matching leather                                         |
| Door furniture       | Brushed alloy                                            |
| Floor coverings      | Black carpet                                             |
| Headlining           | Black suede                                              |
| Sound system         | Alpine® head unit with Bluetooth & USB port & 4 speakers |
|                      |                                                          |