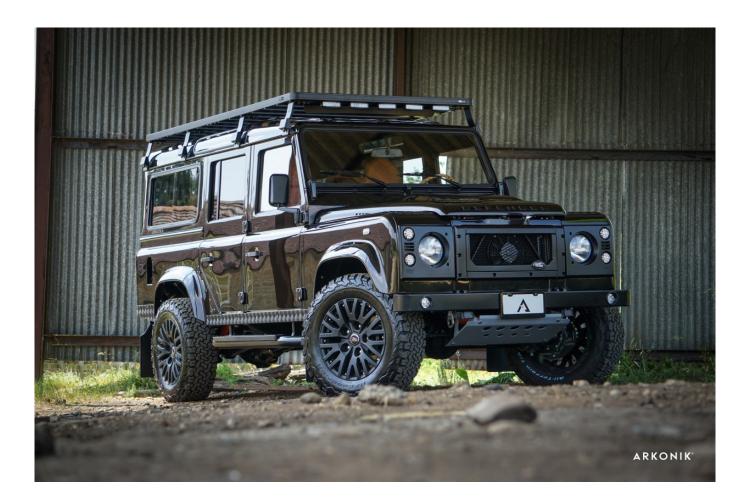

## MAGMA

£165,000\*

\*Price is in GBP (£) and is an estimate for your own build based on the same specification

Make an inquiry

**1-800-984-3355** sales@arkonik.com

Copper Black

5sp Manual

屺 200Tdi

## **MAGMA**

£165,000\*

\*Price is in GBP (£) and is an estimate for your own build based on the same specification

## **EXTERIOR**

| Body colour          | Copper Black                                             |
|----------------------|----------------------------------------------------------|
| Paint finish         | Metallic                                                 |
| Bonnet               | OEM Puma                                                 |
| Bonnet badge         | Defender                                                 |
| Wheels               | Kahn® Defend 1983 18" alloy                              |
| Tyres                | BFGoodrich® All Terrain T/A KO2                          |
| Grille               | KBX® Signature inc. light surrounds                      |
| Bumper               | Standard with DRLs                                       |
| Steering guard       | Brushed aluminium                                        |
| Headlights           | WIPAC® Xenon / Standard                                  |
| Wing-top air intakes | KBX® Hi-Force                                            |
| Chequer plate        | Wing-top and side sills (Satin Black)                    |
| Side steps           | Fire & Ice (Ebony)                                       |
| Work lamp            | Rear-facing LED                                          |
| Rear step            | NAS with 2" square receiver                              |
| Window tints         | Light Smoke (35%)                                        |
| INTERIOR             |                                                          |
| Seating trim         | Beechwood Leather                                        |
| Front row seats      | Modular                                                  |
| Front storage        | Lock box                                                 |
| Load area seats      | Inward facing tip-ups                                    |
| Steering wheel       | Evander wood rimmed 15"                                  |
| Gear knobs           | Brushed alloy                                            |
| Gear gaiter          | Matching leather                                         |
| Door cards           | Matching leather                                         |
| Door furniture       | Brushed alloy                                            |
| Floor coverings      | Black carpet                                             |
| Headlining           | Black suede                                              |
| Sound system         | Alpine® head unit with Bluetooth & USB port & 4 speakers |
|                      |                                                          |

## MAGMA

£165,000\*

\*Price is in GBP (£) and is an estimate for your own build based on the same specification  $% \left( \frac{1}{2}\right) =\frac{1}{2}\left( \frac{1}{2}\right) =\frac{1}{$ 

Make an inquir