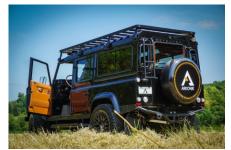

## **EXTERIOR**

| Body colour          | Copper Black                                             |
|----------------------|----------------------------------------------------------|
| Paint finish         | Metallic                                                 |
| Bonnet               | OEM Puma                                                 |
| Bonnet badge         | Defender                                                 |
| Wheels               | Kahn® Defend 1983 18" alloy                              |
| Tyres                | BFGoodrich® All Terrain T/A KO2                          |
| Grille               | KBX® Signature inc. light surrounds                      |
| Bumper               | Standard with DRLs                                       |
| Steering guard       | Brushed aluminium                                        |
| Headlights           | WIPAC® Xenon / Standard                                  |
| Wing-top air intakes | KBX® Hi-Force                                            |
| Chequer plate        | Wing-top and side sills (Satin Black)                    |
| Side steps           | Fire & Ice (Ebony)                                       |
| Work lamp            | Rear-facing LED                                          |
| Rear step            | NAS with 2" square receiver                              |
| Window tints         | Light Smoke (35%)                                        |
| INTERIOR             |                                                          |
| Seating trim         | Beechwood Leather                                        |
| Front row seats      | Modular                                                  |
| Front storage        | Lock box                                                 |
| Load area seats      | Inward facing tip-ups                                    |
| Steering wheel       | Evander wood rimmed 15"                                  |
| Gear knobs           | Brushed alloy                                            |
| Gear gaiter          | Matching leather                                         |
| Door cards           | Matching leather                                         |
| Door furniture       | Brushed alloy                                            |
| Floor coverings      | Black carpet                                             |
| Headlining           | Black suede                                              |
| Sound system         | Alpine® head unit with Bluetooth & USB port & 4 speakers |
|                      |                                                          |