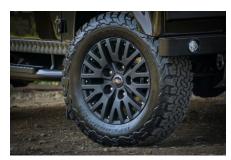

## **EXTERIOR**

| Body colour          | Copper Black                                             |
|----------------------|----------------------------------------------------------|
| Paint finish         | Metallic                                                 |
| Bonnet               | OEM Puma                                                 |
| Bonnet badge         | Defender                                                 |
| Wheels               | Kahn® Defend 1983 18" alloy                              |
| Tyres                | BFGoodrich® All Terrain T/A KO2                          |
| Grille               | KBX® Signature inc. light surrounds                      |
| Bumper               | Standard with DRLs                                       |
| Steering guard       | Brushed aluminium                                        |
| Headlights           | WIPAC® Xenon / Standard                                  |
| Wing-top air intakes | KBX® Hi-Force                                            |
| Chequer plate        | Wing-top and side sills (Satin Black)                    |
| Side steps           | Fire & Ice (Ebony)                                       |
| Work lamp            | Rear-facing LED                                          |
| Rear step            | NAS with 2" square receiver                              |
| Window tints         | Light Smoke (35%)                                        |
| INTERIOR             |                                                          |
| Seating trim         | Beechwood Leather                                        |
| Front row seats      | Modular                                                  |
| Front storage        | Lock box                                                 |
| Load area seats      | Inward facing tip-ups                                    |
| Steering wheel       | Evander wood rimmed 15"                                  |
| Gear knobs           | Brushed alloy                                            |
| Gear gaiter          | Matching leather                                         |
| Door cards           | Matching leather                                         |
| Door furniture       | Brushed alloy                                            |
| Floor coverings      | Black carpet                                             |
| Headlining           | Black suede                                              |
| Sound system         | Alpine® head unit with Bluetooth & USB port & 4 speakers |
|                      |                                                          |