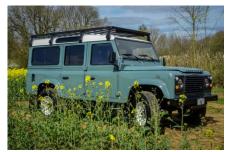

## **COUNTRY**

£162,500\*

\*Price is in GBP (£) and is an estimate for your own build based on the same specification

1-800-984-3355 sales@arkonik.com

Keswick Green

5sp Manual

心 200Tdi

Diesel

## **EXTERIOR**

| Body colour          | Keswick Green                                            |
|----------------------|----------------------------------------------------------|
| Paint finish         | Solid                                                    |
| Bonnet               | OEM original                                             |
| Bonnet badge         | Land Rover                                               |
| Wheels               | Steel 16" (Chawton White)                                |
| Tyres                | General Grabber® TR                                      |
| Grille               | ОЕМ                                                      |
| Bumper               | Standard with end caps and DRLs                          |
| Steering guard       | Raptor Black                                             |
| Headlights           | Truck-Lite Twin-Cat LEDs                                 |
| Wing-top air intakes | Original                                                 |
| Side steps           | Fire & Ice (Ebony)                                       |
| Rear step            | NAS                                                      |
| Window tints         | Yes                                                      |
| INTERIOR             |                                                          |
| Seating trim         | Chestnut Brown Leather                                   |
| Front row seats      | Puma                                                     |
| Front storage        | Lock box                                                 |
| Load area seats      | Bench                                                    |
| Steering wheel       | Evander wood rimmed 15"                                  |
| Gear knobs           | Brushed alloy                                            |
| Gear gaiter          | Matching leather                                         |
| Door cards           | Matching leather                                         |
| Door furniture       | Brushed alloy                                            |
| Floor coverings      | Black carpet                                             |
| Headlining           | Brown suede                                              |
| Sound system         | Alpine® head unit with Bluetooth & USB port & 4 speakers |