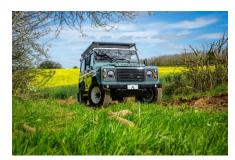

## **EXTERIOR**

| Body colour          | Keswick Green                                            |
|----------------------|----------------------------------------------------------|
| Paint finish         | Solid                                                    |
| Bonnet               | OEM original                                             |
| Bonnet badge         | Land Rover                                               |
| Wheels               | Steel 16" (Chawton White)                                |
| Tyres                | General Grabber® TR                                      |
| Grille               | ОЕМ                                                      |
| Bumper               | Standard with end caps and DRLs                          |
| Steering guard       | Raptor Black                                             |
| Headlights           | Truck-Lite Twin-Cat LEDs                                 |
| Wing-top air intakes | Original                                                 |
| Side steps           | Fire & Ice (Ebony)                                       |
| Rear step            | NAS                                                      |
| Window tints         | Yes                                                      |
| INTERIOR             |                                                          |
| Seating trim         | Chestnut Brown Leather                                   |
| Front row seats      | Puma                                                     |
| Front storage        | Lock box                                                 |
| Load area seats      | Bench                                                    |
| Steering wheel       | Evander wood rimmed 15"                                  |
| Gear knobs           | Brushed alloy                                            |
| Gear gaiter          | Matching leather                                         |
| Door cards           | Matching leather                                         |
| Door furniture       | Brushed alloy                                            |
| Floor coverings      | Black carpet                                             |
| Headlining           | Brown suede                                              |
| Sound system         | Alpine® head unit with Bluetooth & USB port & 4 speakers |