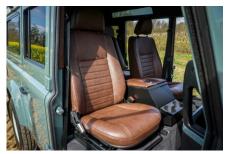

## **EXTERIOR**

| Body colour          | Keswick Green                                            |
|----------------------|----------------------------------------------------------|
| Paint finish         | Solid                                                    |
| Bonnet               | OEM original                                             |
| Bonnet badge         | Land Rover                                               |
| Wheels               | Steel 16" (Chawton White)                                |
| Tyres                | General Grabber® TR                                      |
| Grille               | ОЕМ                                                      |
| Bumper               | Standard with end caps and DRLs                          |
| Steering guard       | Raptor Black                                             |
| Headlights           | Truck-Lite Twin-Cat LEDs                                 |
| Wing-top air intakes | Original                                                 |
| Side steps           | Fire & Ice (Ebony)                                       |
| Rear step            | NAS                                                      |
| Window tints         | Yes                                                      |
| INTERIOR             |                                                          |
| Seating trim         | Chestnut Brown Leather                                   |
| Front row seats      | Puma                                                     |
| Front storage        | Lock box                                                 |
| Load area seats      | Bench                                                    |
| Steering wheel       | Evander wood rimmed 15"                                  |
| Gear knobs           | Brushed alloy                                            |
| Gear gaiter          | Matching leather                                         |
| Door cards           | Matching leather                                         |
| Door furniture       | Brushed alloy                                            |
| Floor coverings      | Black carpet                                             |
| Headlining           | Brown suede                                              |
| Sound system         | Alpine® head unit with Bluetooth & USB port & 4 speakers |