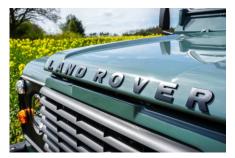

## **EXTERIOR**

| Body colour          | Keswick Green                                            |
|----------------------|----------------------------------------------------------|
| Paint finish         | Solid                                                    |
| Bonnet               | OEM original                                             |
| Bonnet badge         | Land Rover                                               |
| Wheels               | Steel 16" (Chawton White)                                |
| Tyres                | General Grabber® TR                                      |
| Grille               | ОЕМ                                                      |
| Bumper               | Standard with end caps and DRLs                          |
| Steering guard       | Raptor Black                                             |
| Headlights           | Truck-Lite Twin-Cat LEDs                                 |
| Wing-top air intakes | Original                                                 |
| Side steps           | Fire & Ice (Ebony)                                       |
| Rear step            | NAS                                                      |
| Window tints         | Yes                                                      |
| INTERIOR             |                                                          |
| Seating trim         | Chestnut Brown Leather                                   |
| Front row seats      | Puma                                                     |
| Front storage        | Lock box                                                 |
| Load area seats      | Bench                                                    |
| Steering wheel       | Evander wood rimmed 15"                                  |
| Gear knobs           | Brushed alloy                                            |
| Gear gaiter          | Matching leather                                         |
| Door cards           | Matching leather                                         |
| Door furniture       | Brushed alloy                                            |
| Floor coverings      | Black carpet                                             |
| Headlining           | Brown suede                                              |
| Sound system         | Alpine® head unit with Bluetooth & USB port & 4 speakers |