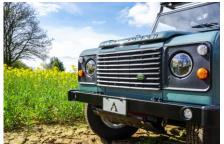

## **EXTERIOR**

| Body colour          | Keswick Green                                            |
|----------------------|----------------------------------------------------------|
| Paint finish         | Solid                                                    |
| Bonnet               | OEM original                                             |
| Bonnet badge         | Land Rover                                               |
| Wheels               | Steel 16" (Chawton White)                                |
| Tyres                | General Grabber® TR                                      |
| Grille               | ОЕМ                                                      |
| Bumper               | Standard with end caps and DRLs                          |
| Steering guard       | Raptor Black                                             |
| Headlights           | Truck-Lite Twin-Cat LEDs                                 |
| Wing-top air intakes | Original                                                 |
| Side steps           | Fire & Ice (Ebony)                                       |
| Rear step            | NAS                                                      |
| Window tints         | Yes                                                      |
| INTERIOR             |                                                          |
| Seating trim         | Chestnut Brown Leather                                   |
| Front row seats      | Puma                                                     |
| Front storage        | Lock box                                                 |
| Load area seats      | Bench                                                    |
| Steering wheel       | Evander wood rimmed 15"                                  |
| Gear knobs           | Brushed alloy                                            |
| Gear gaiter          | Matching leather                                         |
| Door cards           | Matching leather                                         |
| Door furniture       | Brushed alloy                                            |
| Floor coverings      | Black carpet                                             |
| Headlining           | Brown suede                                              |
| Sound system         | Alpine® head unit with Bluetooth & USB port & 4 speakers |