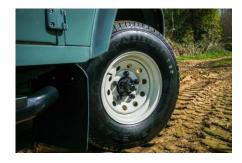

## **EXTERIOR**

| Body colour          | Keswick Green                                            |
|----------------------|----------------------------------------------------------|
| Paint finish         | Solid                                                    |
| Bonnet               | OEM original                                             |
| Bonnet badge         | Land Rover                                               |
| Wheels               | Steel 16" (Chawton White)                                |
| Tyres                | General Grabber® TR                                      |
| Grille               | ОЕМ                                                      |
| Bumper               | Standard with end caps and DRLs                          |
| Steering guard       | Raptor Black                                             |
| Headlights           | Truck-Lite Twin-Cat LEDs                                 |
| Wing-top air intakes | Original                                                 |
| Side steps           | Fire & Ice (Ebony)                                       |
| Rear step            | NAS                                                      |
| Window tints         | Yes                                                      |
| INTERIOR             |                                                          |
| Seating trim         | Chestnut Brown Leather                                   |
| Front row seats      | Puma                                                     |
| Front storage        | Lock box                                                 |
| Load area seats      | Bench                                                    |
| Steering wheel       | Evander wood rimmed 15"                                  |
| Gear knobs           | Brushed alloy                                            |
| Gear gaiter          | Matching leather                                         |
| Door cards           | Matching leather                                         |
| Door furniture       | Brushed alloy                                            |
| Floor coverings      | Black carpet                                             |
| Headlining           | Brown suede                                              |
| Sound system         | Alpine® head unit with Bluetooth & USB port & 4 speakers |