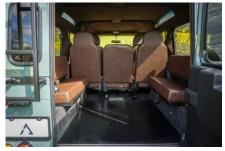

9 Seats

## **EXTERIOR**

| Body colour          | Keswick Green                                            |
|----------------------|----------------------------------------------------------|
| Paint finish         | Solid                                                    |
| Bonnet               | OEM original                                             |
| Bonnet badge         | Land Rover                                               |
| Wheels               | Steel 16" (Chawton White)                                |
| Tyres                | General Grabber® TR                                      |
| Grille               | ОЕМ                                                      |
| Bumper               | Standard with end caps and DRLs                          |
| Steering guard       | Raptor Black                                             |
| Headlights           | Truck-Lite Twin-Cat LEDs                                 |
| Wing-top air intakes | Original                                                 |
| Side steps           | Fire & Ice (Ebony)                                       |
| Rear step            | NAS                                                      |
| Window tints         | Yes                                                      |
| INTERIOR             |                                                          |
| Seating trim         | Chestnut Brown Leather                                   |
| Front row seats      | Puma                                                     |
| Front storage        | Lock box                                                 |
| Load area seats      | Bench                                                    |
| Steering wheel       | Evander wood rimmed 15"                                  |
| Gear knobs           | Brushed alloy                                            |
| Gear gaiter          | Matching leather                                         |
| Door cards           | Matching leather                                         |
| Door furniture       | Brushed alloy                                            |
| Floor coverings      | Black carpet                                             |
| Headlining           | Brown suede                                              |
| Sound system         | Alpine® head unit with Bluetooth & USB port & 4 speakers |