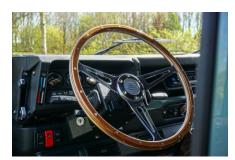

## **EXTERIOR**

| Body colour          | Keswick Green                                            |
|----------------------|----------------------------------------------------------|
| Paint finish         | Solid                                                    |
| Bonnet               | OEM original                                             |
| Bonnet badge         | Land Rover                                               |
| Wheels               | Steel 16" (Chawton White)                                |
| Tyres                | General Grabber® TR                                      |
| Grille               | ОЕМ                                                      |
| Bumper               | Standard with end caps and DRLs                          |
| Steering guard       | Raptor Black                                             |
| Headlights           | Truck-Lite Twin-Cat LEDs                                 |
| Wing-top air intakes | Original                                                 |
| Side steps           | Fire & Ice (Ebony)                                       |
| Rear step            | NAS                                                      |
| Window tints         | Yes                                                      |
| INTERIOR             |                                                          |
| Seating trim         | Chestnut Brown Leather                                   |
| Front row seats      | Puma                                                     |
| Front storage        | Lock box                                                 |
| Load area seats      | Bench                                                    |
| Steering wheel       | Evander wood rimmed 15"                                  |
| Gear knobs           | Brushed alloy                                            |
| Gear gaiter          | Matching leather                                         |
| Door cards           | Matching leather                                         |
| Door furniture       | Brushed alloy                                            |
| Floor coverings      | Black carpet                                             |
| Headlining           | Brown suede                                              |
| Sound system         | Alpine® head unit with Bluetooth & USB port & 4 speakers |