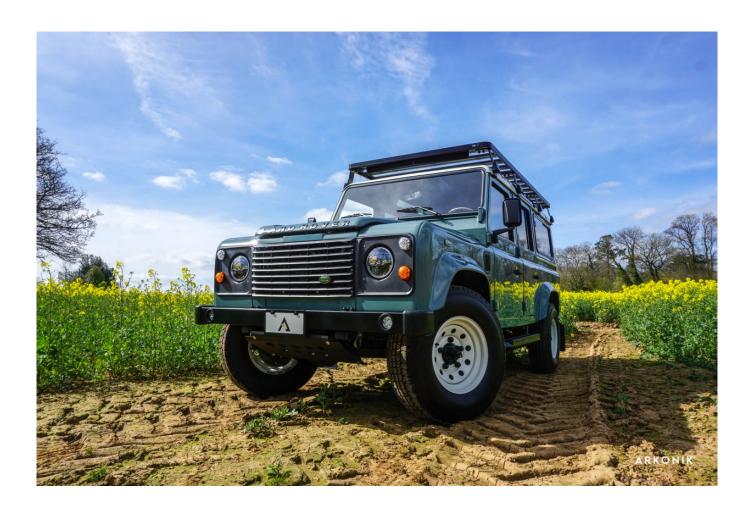

## **COUNTRY**

£162,500\*

\*Price is in GBP (£) and is an estimate for your own build based on the same specification

1-800-984-3355 sales@arkonik.com

Keswick Green

5sp Manual

心 200Tdi

Diesel

## **EXTERIOR**

| Body colour          | Keswick Green                                            |
|----------------------|----------------------------------------------------------|
| Paint finish         | Solid                                                    |
| Bonnet               | OEM original                                             |
| Bonnet badge         | Land Rover                                               |
| Wheels               | Steel 16" (Chawton White)                                |
| Tyres                | General Grabber® TR                                      |
| Grille               | ОЕМ                                                      |
| Bumper               | Standard with end caps and DRLs                          |
| Steering guard       | Raptor Black                                             |
| Headlights           | Truck-Lite Twin-Cat LEDs                                 |
| Wing-top air intakes | Original                                                 |
| Side steps           | Fire & Ice (Ebony)                                       |
| Rear step            | NAS                                                      |
| Window tints         | Yes                                                      |
| INTERIOR             |                                                          |
| Seating trim         | Chestnut Brown Leather                                   |
| Front row seats      | Puma                                                     |
| Front storage        | Lock box                                                 |
| Load area seats      | Bench                                                    |
| Steering wheel       | Evander wood rimmed 15"                                  |
| Gear knobs           | Brushed alloy                                            |
| Gear gaiter          | Matching leather                                         |
| Door cards           | Matching leather                                         |
| Door furniture       | Brushed alloy                                            |
| Floor coverings      | Black carpet                                             |
| Headlining           | Brown suede                                              |
| Sound system         | Alpine® head unit with Bluetooth & USB port & 4 speakers |