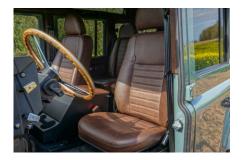

## **EXTERIOR**

| Body colour          | Keswick Green                                            |
|----------------------|----------------------------------------------------------|
| Paint finish         | Solid                                                    |
| Bonnet               | OEM original                                             |
| Bonnet badge         | Land Rover                                               |
| Wheels               | Steel 16" (Chawton White)                                |
| Tyres                | General Grabber® TR                                      |
| Grille               | ОЕМ                                                      |
| Bumper               | Standard with end caps and DRLs                          |
| Steering guard       | Raptor Black                                             |
| Headlights           | Truck-Lite Twin-Cat LEDs                                 |
| Wing-top air intakes | Original                                                 |
| Side steps           | Fire & Ice (Ebony)                                       |
| Rear step            | NAS                                                      |
| Window tints         | Yes                                                      |
| INTERIOR             |                                                          |
| Seating trim         | Chestnut Brown Leather                                   |
| Front row seats      | Puma                                                     |
| Front storage        | Lock box                                                 |
| Load area seats      | Bench                                                    |
| Steering wheel       | Evander wood rimmed 15"                                  |
| Gear knobs           | Brushed alloy                                            |
| Gear gaiter          | Matching leather                                         |
| Door cards           | Matching leather                                         |
| Door furniture       | Brushed alloy                                            |
| Floor coverings      | Black carpet                                             |
| Headlining           | Brown suede                                              |
| Sound system         | Alpine® head unit with Bluetooth & USB port & 4 speakers |