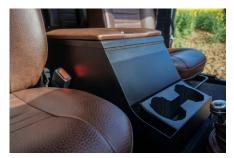

## **EXTERIOR**

| Body colour          | Keswick Green                                            |
|----------------------|----------------------------------------------------------|
| Paint finish         | Solid                                                    |
| Bonnet               | OEM original                                             |
| Bonnet badge         | Land Rover                                               |
| Wheels               | Steel 16" (Chawton White)                                |
| Tyres                | General Grabber® TR                                      |
| Grille               | ОЕМ                                                      |
| Bumper               | Standard with end caps and DRLs                          |
| Steering guard       | Raptor Black                                             |
| Headlights           | Truck-Lite Twin-Cat LEDs                                 |
| Wing-top air intakes | Original                                                 |
| Side steps           | Fire & Ice (Ebony)                                       |
| Rear step            | NAS                                                      |
| Window tints         | Yes                                                      |
| INTERIOR             |                                                          |
| Seating trim         | Chestnut Brown Leather                                   |
| Front row seats      | Puma                                                     |
| Front storage        | Lock box                                                 |
| Load area seats      | Bench                                                    |
| Steering wheel       | Evander wood rimmed 15"                                  |
| Gear knobs           | Brushed alloy                                            |
| Gear gaiter          | Matching leather                                         |
| Door cards           | Matching leather                                         |
| Door furniture       | Brushed alloy                                            |
| Floor coverings      | Black carpet                                             |
| Headlining           | Brown suede                                              |
| Sound system         | Alpine® head unit with Bluetooth & USB port & 4 speakers |