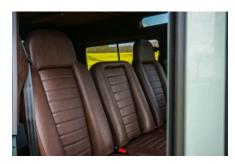

## **EXTERIOR**

| Body colour          | Keswick Green                                            |
|----------------------|----------------------------------------------------------|
| Paint finish         | Solid                                                    |
| Bonnet               | OEM original                                             |
| Bonnet badge         | Land Rover                                               |
| Wheels               | Steel 16" (Chawton White)                                |
| Tyres                | General Grabber® TR                                      |
| Grille               | ОЕМ                                                      |
| Bumper               | Standard with end caps and DRLs                          |
| Steering guard       | Raptor Black                                             |
| Headlights           | Truck-Lite Twin-Cat LEDs                                 |
| Wing-top air intakes | Original                                                 |
| Side steps           | Fire & Ice (Ebony)                                       |
| Rear step            | NAS                                                      |
| Window tints         | Yes                                                      |
| INTERIOR             |                                                          |
| Seating trim         | Chestnut Brown Leather                                   |
| Front row seats      | Puma                                                     |
| Front storage        | Lock box                                                 |
| Load area seats      | Bench                                                    |
| Steering wheel       | Evander wood rimmed 15"                                  |
| Gear knobs           | Brushed alloy                                            |
| Gear gaiter          | Matching leather                                         |
| Door cards           | Matching leather                                         |
| Door furniture       | Brushed alloy                                            |
| Floor coverings      | Black carpet                                             |
| Headlining           | Brown suede                                              |
| Sound system         | Alpine® head unit with Bluetooth & USB port & 4 speakers |