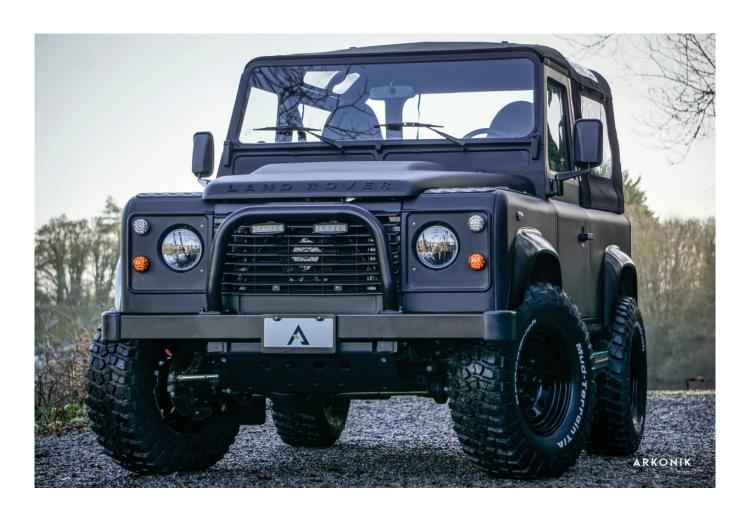

## **RAPTOR**

£147,500\*

\*Price is in GBP (£) and is an estimate for your own build based on the same specification  ${\bf r}$ 

Make an inquiry

1-800-984-3355 sales@arkonik.com

Raptor Black

5sp Manual

- (古) 3.5L V8

## **EXTERIOR**

| Body colour          | Raptor Black                                                      |
|----------------------|-------------------------------------------------------------------|
| Paint finish         | Raptor                                                            |
| Bonnet               | OEM Puma                                                          |
| Bonnet badge         | Land Rover                                                        |
| Wheels               | Steel 16" with beadlocks                                          |
| Tyres                | BFGoodrich® Mud Terrain T/A KM3                                   |
| Grille               | OEM                                                               |
| Bumper               | Standard with end caps                                            |
| Steering guard       | Raptor Black                                                      |
| Headlights           | Truck-Lite Twin-Cat LEDs                                          |
| Wing-top air intakes | KBX® Hi-Force                                                     |
| Chequer plate        | Wing-top and side sills (Satin Black)                             |
| Side steps           | Fire & Ice (Raptor coated)                                        |
| Rear step            | NAS                                                               |
| Window tints         | No Tint                                                           |
| INTERIOR             |                                                                   |
| Seating trim         | Black Leather                                                     |
| Front row seats      | Modular                                                           |
| Front storage        | Lock box                                                          |
| Load area seats      | Bench                                                             |
| Steering wheel       | MOMO® Black leather 14"                                           |
| Gear knobs           | Original                                                          |
| Gear gaiter          | Rubber OEM                                                        |
| Door cards           | OEM                                                               |
| Door furniture       | Black anodized                                                    |
| Floor coverings      | Raptor-coated                                                     |
| Sound system         | Alpine® head unit plus aux. amplifier, subwoofer & extra speakers |