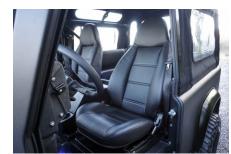

## **EXTERIOR**

| Body colour          | Raptor Black                                                      |
|----------------------|-------------------------------------------------------------------|
| Paint finish         | Raptor                                                            |
| Bonnet               | OEM Puma                                                          |
| Bonnet badge         | Land Rover                                                        |
| Wheels               | Steel 16" with beadlocks                                          |
| Tyres                | BFGoodrich® Mud Terrain T/A KM3                                   |
| Grille               | OEM                                                               |
| Bumper               | Standard with end caps                                            |
| Steering guard       | Raptor Black                                                      |
| Headlights           | Truck-Lite Twin-Cat LEDs                                          |
| Wing-top air intakes | KBX® Hi-Force                                                     |
| Chequer plate        | Wing-top and side sills (Satin Black)                             |
| Side steps           | Fire & Ice (Raptor coated)                                        |
| Rear step            | NAS                                                               |
| Window tints         | No Tint                                                           |
| INTERIOR             |                                                                   |
| Seating trim         | Black Leather                                                     |
| Front row seats      | Modular                                                           |
| Front storage        | Lock box                                                          |
| Load area seats      | Bench                                                             |
| Steering wheel       | MOMO® Black leather 14"                                           |
| Gear knobs           | Original                                                          |
| Gear gaiter          | Rubber OEM                                                        |
| Door cards           | OEM                                                               |
| Door furniture       | Black anodized                                                    |
| Floor coverings      | Raptor-coated                                                     |
| Sound system         | Alpine® head unit plus aux. amplifier, subwoofer & extra speakers |