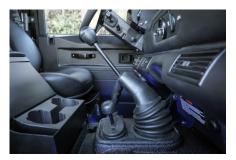

## **EXTERIOR**

| Body colour          | Raptor Black                                                      |
|----------------------|-------------------------------------------------------------------|
| Paint finish         | Raptor                                                            |
| Bonnet               | OEM Puma                                                          |
| Bonnet badge         | Land Rover                                                        |
| Wheels               | Steel 16" with beadlocks                                          |
| Tyres                | BFGoodrich® Mud Terrain T/A KM3                                   |
| Grille               | OEM                                                               |
| Bumper               | Standard with end caps                                            |
| Steering guard       | Raptor Black                                                      |
| Headlights           | Truck-Lite Twin-Cat LEDs                                          |
| Wing-top air intakes | KBX® Hi-Force                                                     |
| Chequer plate        | Wing-top and side sills (Satin Black)                             |
| Side steps           | Fire & Ice (Raptor coated)                                        |
| Rear step            | NAS                                                               |
| Window tints         | No Tint                                                           |
| INTERIOR             |                                                                   |
| Seating trim         | Black Leather                                                     |
| Front row seats      | Modular                                                           |
| Front storage        | Lock box                                                          |
| Load area seats      | Bench                                                             |
| Steering wheel       | MOMO® Black leather 14"                                           |
| Gear knobs           | Original                                                          |
| Gear gaiter          | Rubber OEM                                                        |
| Door cards           | OEM                                                               |
| Door furniture       | Black anodized                                                    |
| Floor coverings      | Raptor-coated                                                     |
| Sound system         | Alpine® head unit plus aux. amplifier, subwoofer & extra speakers |