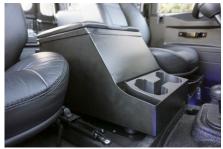

## **EXTERIOR**

| Body colour          | Raptor Black                                                      |
|----------------------|-------------------------------------------------------------------|
| Paint finish         | Raptor                                                            |
| Bonnet               | OEM Puma                                                          |
| Bonnet badge         | Land Rover                                                        |
| Wheels               | Steel 16" with beadlocks                                          |
| Tyres                | BFGoodrich® Mud Terrain T/A KM3                                   |
| Grille               | OEM                                                               |
| Bumper               | Standard with end caps                                            |
| Steering guard       | Raptor Black                                                      |
| Headlights           | Truck-Lite Twin-Cat LEDs                                          |
| Wing-top air intakes | KBX® Hi-Force                                                     |
| Chequer plate        | Wing-top and side sills (Satin Black)                             |
| Side steps           | Fire & Ice (Raptor coated)                                        |
| Rear step            | NAS                                                               |
| Window tints         | No Tint                                                           |
| INTERIOR             |                                                                   |
| Seating trim         | Black Leather                                                     |
| Front row seats      | Modular                                                           |
| Front storage        | Lock box                                                          |
| Load area seats      | Bench                                                             |
| Steering wheel       | MOMO® Black leather 14"                                           |
| Gear knobs           | Original                                                          |
| Gear gaiter          | Rubber OEM                                                        |
| Door cards           | OEM                                                               |
| Door furniture       | Black anodized                                                    |
| Floor coverings      | Raptor-coated                                                     |
| Sound system         | Alpine® head unit plus aux. amplifier, subwoofer & extra speakers |