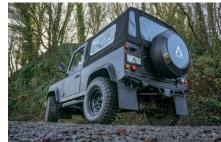

## **EXTERIOR**

| Body colour          | Raptor Black                                                      |
|----------------------|-------------------------------------------------------------------|
| Paint finish         | Raptor                                                            |
| Bonnet               | OEM Puma                                                          |
| Bonnet badge         | Land Rover                                                        |
| Wheels               | Steel 16" with beadlocks                                          |
| Tyres                | BFGoodrich® Mud Terrain T/A KM3                                   |
| Grille               | OEM                                                               |
| Bumper               | Standard with end caps                                            |
| Steering guard       | Raptor Black                                                      |
| Headlights           | Truck-Lite Twin-Cat LEDs                                          |
| Wing-top air intakes | KBX® Hi-Force                                                     |
| Chequer plate        | Wing-top and side sills (Satin Black)                             |
| Side steps           | Fire & Ice (Raptor coated)                                        |
| Rear step            | NAS                                                               |
| Window tints         | No Tint                                                           |
| INTERIOR             |                                                                   |
| Seating trim         | Black Leather                                                     |
| Front row seats      | Modular                                                           |
| Front storage        | Lock box                                                          |
| Load area seats      | Bench                                                             |
| Steering wheel       | MOMO® Black leather 14"                                           |
| Gear knobs           | Original                                                          |
| Gear gaiter          | Rubber OEM                                                        |
| Door cards           | OEM                                                               |
| Door furniture       | Black anodized                                                    |
| Floor coverings      | Raptor-coated                                                     |
| Sound system         | Alpine® head unit plus aux. amplifier, subwoofer & extra speakers |