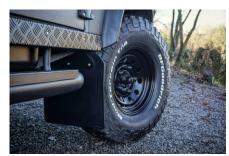

## **EXTERIOR**

| Body colour          | Raptor Black                                                      |
|----------------------|-------------------------------------------------------------------|
| Paint finish         | Raptor                                                            |
| Bonnet               | OEM Puma                                                          |
| Bonnet badge         | Land Rover                                                        |
| Wheels               | Steel 16" with beadlocks                                          |
| Tyres                | BFGoodrich® Mud Terrain T/A KM3                                   |
| Grille               | OEM                                                               |
| Bumper               | Standard with end caps                                            |
| Steering guard       | Raptor Black                                                      |
| Headlights           | Truck-Lite Twin-Cat LEDs                                          |
| Wing-top air intakes | KBX® Hi-Force                                                     |
| Chequer plate        | Wing-top and side sills (Satin Black)                             |
| Side steps           | Fire & Ice (Raptor coated)                                        |
| Rear step            | NAS                                                               |
| Window tints         | No Tint                                                           |
| INTERIOR             |                                                                   |
| Seating trim         | Black Leather                                                     |
| Front row seats      | Modular                                                           |
| Front storage        | Lock box                                                          |
| Load area seats      | Bench                                                             |
| Steering wheel       | MOMO® Black leather 14"                                           |
| Gear knobs           | Original                                                          |
| Gear gaiter          | Rubber OEM                                                        |
| Door cards           | OEM                                                               |
| Door furniture       | Black anodized                                                    |
| Floor coverings      | Raptor-coated                                                     |
| Sound system         | Alpine® head unit plus aux. amplifier, subwoofer & extra speakers |