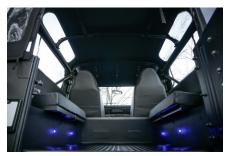

## **EXTERIOR**

| Body colour          | Raptor Black                                                      |
|----------------------|-------------------------------------------------------------------|
| Paint finish         | Raptor                                                            |
| Bonnet               | OEM Puma                                                          |
| Bonnet badge         | Land Rover                                                        |
| Wheels               | Steel 16" with beadlocks                                          |
| Tyres                | BFGoodrich® Mud Terrain T/A KM3                                   |
| Grille               | OEM                                                               |
| Bumper               | Standard with end caps                                            |
| Steering guard       | Raptor Black                                                      |
| Headlights           | Truck-Lite Twin-Cat LEDs                                          |
| Wing-top air intakes | KBX® Hi-Force                                                     |
| Chequer plate        | Wing-top and side sills (Satin Black)                             |
| Side steps           | Fire & Ice (Raptor coated)                                        |
| Rear step            | NAS                                                               |
| Window tints         | No Tint                                                           |
| INTERIOR             |                                                                   |
| Seating trim         | Black Leather                                                     |
| Front row seats      | Modular                                                           |
| Front storage        | Lock box                                                          |
| Load area seats      | Bench                                                             |
| Steering wheel       | MOMO® Black leather 14"                                           |
| Gear knobs           | Original                                                          |
| Gear gaiter          | Rubber OEM                                                        |
| Door cards           | OEM                                                               |
| Door furniture       | Black anodized                                                    |
| Floor coverings      | Raptor-coated                                                     |
| Sound system         | Alpine® head unit plus aux. amplifier, subwoofer & extra speakers |