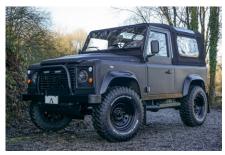

## **RAPTOR**

£147,500\*

\*Price is in GBP (£) and is an estimate for your own build based on the same specification  ${\bf r}$ 

Make an inquiry

1-800-984-3355 sales@arkonik.com

Raptor Black

5sp Manual

- (古) 3.5L V8

## **EXTERIOR**

| Body colour          | Raptor Black                                                      |
|----------------------|-------------------------------------------------------------------|
| Paint finish         | Raptor                                                            |
| Bonnet               | OEM Puma                                                          |
| Bonnet badge         | Land Rover                                                        |
| Wheels               | Steel 16" with beadlocks                                          |
| Tyres                | BFGoodrich® Mud Terrain T/A KM3                                   |
| Grille               | OEM                                                               |
| Bumper               | Standard with end caps                                            |
| Steering guard       | Raptor Black                                                      |
| Headlights           | Truck-Lite Twin-Cat LEDs                                          |
| Wing-top air intakes | KBX® Hi-Force                                                     |
| Chequer plate        | Wing-top and side sills (Satin Black)                             |
| Side steps           | Fire & Ice (Raptor coated)                                        |
| Rear step            | NAS                                                               |
| Window tints         | No Tint                                                           |
| INTERIOR             |                                                                   |
| Seating trim         | Black Leather                                                     |
| Front row seats      | Modular                                                           |
| Front storage        | Lock box                                                          |
| Load area seats      | Bench                                                             |
| Steering wheel       | MOMO® Black leather 14"                                           |
| Gear knobs           | Original                                                          |
| Gear gaiter          | Rubber OEM                                                        |
| Door cards           | OEM                                                               |
| Door furniture       | Black anodized                                                    |
| Floor coverings      | Raptor-coated                                                     |
| Sound system         | Alpine® head unit plus aux. amplifier, subwoofer & extra speakers |