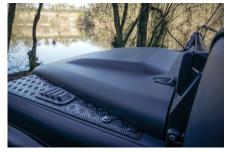

## **EXTERIOR**

| Body colour          | Raptor Black                                                      |
|----------------------|-------------------------------------------------------------------|
| Paint finish         | Raptor                                                            |
| Bonnet               | OEM Puma                                                          |
| Bonnet badge         | Land Rover                                                        |
| Wheels               | Steel 16" with beadlocks                                          |
| Tyres                | BFGoodrich® Mud Terrain T/A KM3                                   |
| Grille               | OEM                                                               |
| Bumper               | Standard with end caps                                            |
| Steering guard       | Raptor Black                                                      |
| Headlights           | Truck-Lite Twin-Cat LEDs                                          |
| Wing-top air intakes | KBX® Hi-Force                                                     |
| Chequer plate        | Wing-top and side sills (Satin Black)                             |
| Side steps           | Fire & Ice (Raptor coated)                                        |
| Rear step            | NAS                                                               |
| Window tints         | No Tint                                                           |
| INTERIOR             |                                                                   |
| Seating trim         | Black Leather                                                     |
| Front row seats      | Modular                                                           |
| Front storage        | Lock box                                                          |
| Load area seats      | Bench                                                             |
| Steering wheel       | MOMO® Black leather 14"                                           |
| Gear knobs           | Original                                                          |
| Gear gaiter          | Rubber OEM                                                        |
| Door cards           | OEM                                                               |
| Door furniture       | Black anodized                                                    |
| Floor coverings      | Raptor-coated                                                     |
| Sound system         | Alpine® head unit plus aux. amplifier, subwoofer & extra speakers |