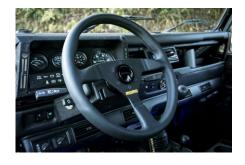

## **EXTERIOR**

| Body colour          | Raptor Black                                                      |
|----------------------|-------------------------------------------------------------------|
| Paint finish         | Raptor                                                            |
| Bonnet               | OEM Puma                                                          |
| Bonnet badge         | Land Rover                                                        |
| Wheels               | Steel 16" with beadlocks                                          |
| Tyres                | BFGoodrich® Mud Terrain T/A KM3                                   |
| Grille               | OEM                                                               |
| Bumper               | Standard with end caps                                            |
| Steering guard       | Raptor Black                                                      |
| Headlights           | Truck-Lite Twin-Cat LEDs                                          |
| Wing-top air intakes | KBX® Hi-Force                                                     |
| Chequer plate        | Wing-top and side sills (Satin Black)                             |
| Side steps           | Fire & Ice (Raptor coated)                                        |
| Rear step            | NAS                                                               |
| Window tints         | No Tint                                                           |
| INTERIOR             |                                                                   |
| Seating trim         | Black Leather                                                     |
| Front row seats      | Modular                                                           |
| Front storage        | Lock box                                                          |
| Load area seats      | Bench                                                             |
| Steering wheel       | MOMO® Black leather 14"                                           |
| Gear knobs           | Original                                                          |
| Gear gaiter          | Rubber OEM                                                        |
| Door cards           | OEM                                                               |
| Door furniture       | Black anodized                                                    |
| Floor coverings      | Raptor-coated                                                     |
| Sound system         | Alpine® head unit plus aux. amplifier, subwoofer & extra speakers |