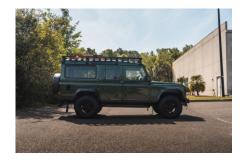

## 1992 SW-ARK791

€235,297\*

\*Price is in EUR ( ) and is an estimate for your own build based on the same specification  $\,$ 

1-800-984-3355 sales@arkonik.com

1992

Brooklands Green

6sp Auto

₁∰ 6.2L LS3

## **EXTERIOR**

| Body colour          | Brooklands Green                                         |
|----------------------|----------------------------------------------------------|
| Paint finish         | Metallic                                                 |
| Bonnet               | OEM original                                             |
| Bonnet badge         | Land Rover                                               |
| Wheels               | Mach 5 16" alloy (Black)                                 |
| Tyres                | BFGoodrich® All Terrain T/A KO2                          |
| Grille               | KBX® Signature inc. light surrounds                      |
| Bumper               | Standard with end caps                                   |
| Steering guard       | Raptor Silver                                            |
| Wing-top air intakes | KBX® Hi-Force                                            |
| Chequer plate        | Wing-top and side sills (Gloss Black)                    |
| Side steps           | Fire & Ice (Ebony)                                       |
| Rear step            | NAS                                                      |
| Window tints         | Yes                                                      |
| INTERIOR             |                                                          |
| Seating trim         | Country Tan Leather                                      |
| Front row seats      | Modular                                                  |
| Front storage        | Lock box                                                 |
| Steering wheel       | OEM original leather 16"                                 |
| Gear knobs           | Original                                                 |
| Gear gaiter          | Matching leather                                         |
| Door cards           | Matching leather                                         |
| Door furniture       | Black anodized                                           |
| Floor coverings      | Black carpet                                             |
| Headlining           | Black suede                                              |
| Sound system         | Alpine® head unit with Bluetooth & USB port & 4 speakers |