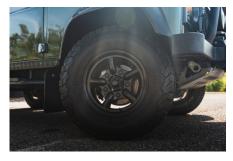

## **EXTERIOR**

| Body colour          | Brooklands Green                                         |
|----------------------|----------------------------------------------------------|
| Paint finish         | Metallic                                                 |
| Bonnet               | OEM original                                             |
| Bonnet badge         | Land Rover                                               |
| Wheels               | Mach 5 16" alloy (Black)                                 |
| Tyres                | BFGoodrich® All Terrain T/A KO2                          |
| Grille               | KBX® Signature inc. light surrounds                      |
| Bumper               | Standard with end caps                                   |
| Steering guard       | Raptor Silver                                            |
| Wing-top air intakes | KBX® Hi-Force                                            |
| Chequer plate        | Wing-top and side sills (Gloss Black)                    |
| Side steps           | Fire & Ice (Ebony)                                       |
| Rear step            | NAS                                                      |
| Window tints         | Yes                                                      |
| INTERIOR             |                                                          |
| Seating trim         | Country Tan Leather                                      |
| Front row seats      | Modular                                                  |
| Front storage        | Lock box                                                 |
| Steering wheel       | OEM original leather 16"                                 |
| Gear knobs           | Original                                                 |
| Gear gaiter          | Matching leather                                         |
| Door cards           | Matching leather                                         |
| Door furniture       | Black anodized                                           |
| Floor coverings      | Black carpet                                             |
| Headlining           | Black suede                                              |
| Sound system         | Alpine® head unit with Bluetooth & USB port & 4 speakers |