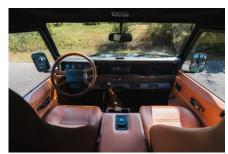

## **EXTERIOR**

| Body colour          | Brooklands Green                                         |
|----------------------|----------------------------------------------------------|
| Paint finish         | Metallic                                                 |
| Bonnet               | OEM original                                             |
| Bonnet badge         | Land Rover                                               |
| Wheels               | Mach 5 16" alloy (Black)                                 |
| Tyres                | BFGoodrich® All Terrain T/A KO2                          |
| Grille               | KBX® Signature inc. light surrounds                      |
| Bumper               | Standard with end caps                                   |
| Steering guard       | Raptor Silver                                            |
| Wing-top air intakes | KBX® Hi-Force                                            |
| Chequer plate        | Wing-top and side sills (Gloss Black)                    |
| Side steps           | Fire & Ice (Ebony)                                       |
| Rear step            | NAS                                                      |
| Window tints         | Yes                                                      |
| INTERIOR             |                                                          |
| Seating trim         | Country Tan Leather                                      |
| Front row seats      | Modular                                                  |
| Front storage        | Lock box                                                 |
| Steering wheel       | OEM original leather 16"                                 |
| Gear knobs           | Original                                                 |
| Gear gaiter          | Matching leather                                         |
| Door cards           | Matching leather                                         |
| Door furniture       | Black anodized                                           |
| Floor coverings      | Black carpet                                             |
| Headlining           | Black suede                                              |
| Sound system         | Alpine® head unit with Bluetooth & USB port & 4 speakers |