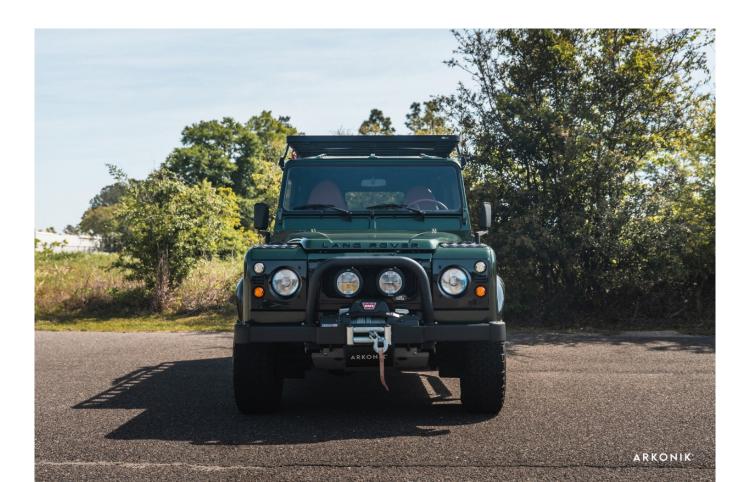

## 1992 SW-ARK791

€235,297\*

\*Price is in EUR ( ) and is an estimate for your own build based on the same specification  $\,$ 

1-800-984-3355 sales@arkonik.com

1992

Brooklands Green

6sp Auto

₁∰ 6.2L LS3

## **EXTERIOR**

| Body colour          | Brooklands Green                                         |
|----------------------|----------------------------------------------------------|
| Paint finish         | Metallic                                                 |
| Bonnet               | OEM original                                             |
| Bonnet badge         | Land Rover                                               |
| Wheels               | Mach 5 16" alloy (Black)                                 |
| Tyres                | BFGoodrich® All Terrain T/A KO2                          |
| Grille               | KBX® Signature inc. light surrounds                      |
| Bumper               | Standard with end caps                                   |
| Steering guard       | Raptor Silver                                            |
| Wing-top air intakes | KBX® Hi-Force                                            |
| Chequer plate        | Wing-top and side sills (Gloss Black)                    |
| Side steps           | Fire & Ice (Ebony)                                       |
| Rear step            | NAS                                                      |
| Window tints         | Yes                                                      |
| INTERIOR             |                                                          |
| Seating trim         | Country Tan Leather                                      |
| Front row seats      | Modular                                                  |
| Front storage        | Lock box                                                 |
| Steering wheel       | OEM original leather 16"                                 |
| Gear knobs           | Original                                                 |
| Gear gaiter          | Matching leather                                         |
| Door cards           | Matching leather                                         |
| Door furniture       | Black anodized                                           |
| Floor coverings      | Black carpet                                             |
| Headlining           | Black suede                                              |
| Sound system         | Alpine® head unit with Bluetooth & USB port & 4 speakers |