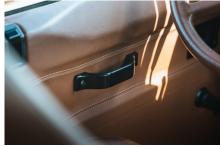

## **EXTERIOR**

| Body colour          | Brooklands Green                                         |
|----------------------|----------------------------------------------------------|
| Paint finish         | Metallic                                                 |
| Bonnet               | OEM original                                             |
| Bonnet badge         | Land Rover                                               |
| Wheels               | Mach 5 16" alloy (Black)                                 |
| Tyres                | BFGoodrich® All Terrain T/A KO2                          |
| Grille               | KBX® Signature inc. light surrounds                      |
| Bumper               | Standard with end caps                                   |
| Steering guard       | Raptor Silver                                            |
| Wing-top air intakes | KBX® Hi-Force                                            |
| Chequer plate        | Wing-top and side sills (Gloss Black)                    |
| Side steps           | Fire & Ice (Ebony)                                       |
| Rear step            | NAS                                                      |
| Window tints         | Yes                                                      |
| INTERIOR             |                                                          |
| Seating trim         | Country Tan Leather                                      |
| Front row seats      | Modular                                                  |
| Front storage        | Lock box                                                 |
| Steering wheel       | OEM original leather 16"                                 |
| Gear knobs           | Original                                                 |
| Gear gaiter          | Matching leather                                         |
| Door cards           | Matching leather                                         |
| Door furniture       | Black anodized                                           |
| Floor coverings      | Black carpet                                             |
| Headlining           | Black suede                                              |
| Sound system         | Alpine® head unit with Bluetooth & USB port & 4 speakers |