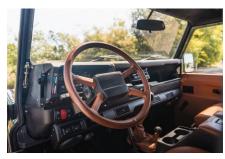

## **EXTERIOR**

| Body colour          | Brooklands Green                                         |
|----------------------|----------------------------------------------------------|
| Paint finish         | Metallic                                                 |
| Bonnet               | OEM original                                             |
| Bonnet badge         | Land Rover                                               |
| Wheels               | Mach 5 16" alloy (Black)                                 |
| Tyres                | BFGoodrich® All Terrain T/A KO2                          |
| Grille               | KBX® Signature inc. light surrounds                      |
| Bumper               | Standard with end caps                                   |
| Steering guard       | Raptor Silver                                            |
| Wing-top air intakes | KBX® Hi-Force                                            |
| Chequer plate        | Wing-top and side sills (Gloss Black)                    |
| Side steps           | Fire & Ice (Ebony)                                       |
| Rear step            | NAS                                                      |
| Window tints         | Yes                                                      |
| INTERIOR             |                                                          |
| Seating trim         | Country Tan Leather                                      |
| Front row seats      | Modular                                                  |
| Front storage        | Lock box                                                 |
| Steering wheel       | OEM original leather 16"                                 |
| Gear knobs           | Original                                                 |
| Gear gaiter          | Matching leather                                         |
| Door cards           | Matching leather                                         |
| Door furniture       | Black anodized                                           |
| Floor coverings      | Black carpet                                             |
| Headlining           | Black suede                                              |
| Sound system         | Alpine® head unit with Bluetooth & USB port & 4 speakers |