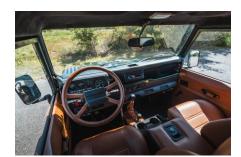

## **EXTERIOR**

| Body colour          | Brooklands Green                                         |
|----------------------|----------------------------------------------------------|
| Paint finish         | Metallic                                                 |
| Bonnet               | OEM original                                             |
| Bonnet badge         | Land Rover                                               |
| Wheels               | Mach 5 16" alloy (Black)                                 |
| Tyres                | BFGoodrich® All Terrain T/A KO2                          |
| Grille               | KBX® Signature inc. light surrounds                      |
| Bumper               | Standard with end caps                                   |
| Steering guard       | Raptor Silver                                            |
| Wing-top air intakes | KBX® Hi-Force                                            |
| Chequer plate        | Wing-top and side sills (Gloss Black)                    |
| Side steps           | Fire & Ice (Ebony)                                       |
| Rear step            | NAS                                                      |
| Window tints         | Yes                                                      |
| INTERIOR             |                                                          |
| Seating trim         | Country Tan Leather                                      |
| Front row seats      | Modular                                                  |
| Front storage        | Lock box                                                 |
| Steering wheel       | OEM original leather 16"                                 |
| Gear knobs           | Original                                                 |
| Gear gaiter          | Matching leather                                         |
| Door cards           | Matching leather                                         |
| Door furniture       | Black anodized                                           |
| Floor coverings      | Black carpet                                             |
| Headlining           | Black suede                                              |
| Sound system         | Alpine® head unit with Bluetooth & USB port & 4 speakers |