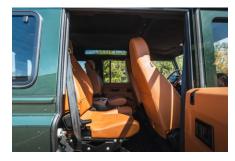

## **EXTERIOR**

| Body colour          | Brooklands Green                                         |
|----------------------|----------------------------------------------------------|
| Paint finish         | Metallic                                                 |
| Bonnet               | OEM original                                             |
| Bonnet badge         | Land Rover                                               |
| Wheels               | Mach 5 16" alloy (Black)                                 |
| Tyres                | BFGoodrich® All Terrain T/A KO2                          |
| Grille               | KBX® Signature inc. light surrounds                      |
| Bumper               | Standard with end caps                                   |
| Steering guard       | Raptor Silver                                            |
| Wing-top air intakes | KBX® Hi-Force                                            |
| Chequer plate        | Wing-top and side sills (Gloss Black)                    |
| Side steps           | Fire & Ice (Ebony)                                       |
| Rear step            | NAS                                                      |
| Window tints         | Yes                                                      |
| INTERIOR             |                                                          |
| Seating trim         | Country Tan Leather                                      |
| Front row seats      | Modular                                                  |
| Front storage        | Lock box                                                 |
| Steering wheel       | OEM original leather 16"                                 |
| Gear knobs           | Original                                                 |
| Gear gaiter          | Matching leather                                         |
| Door cards           | Matching leather                                         |
| Door furniture       | Black anodized                                           |
| Floor coverings      | Black carpet                                             |
| Headlining           | Black suede                                              |
| Sound system         | Alpine® head unit with Bluetooth & USB port & 4 speakers |