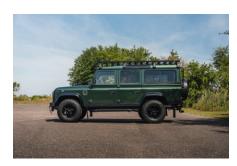

## **EXTERIOR**

| Body colour          | Brooklands Green                                         |
|----------------------|----------------------------------------------------------|
| Paint finish         | Metallic                                                 |
| Bonnet               | OEM original                                             |
| Bonnet badge         | Land Rover                                               |
| Wheels               | Mach 5 16" alloy (Black)                                 |
| Tyres                | BFGoodrich® All Terrain T/A KO2                          |
| Grille               | KBX® Signature inc. light surrounds                      |
| Bumper               | Standard with end caps                                   |
| Steering guard       | Raptor Silver                                            |
| Wing-top air intakes | KBX® Hi-Force                                            |
| Chequer plate        | Wing-top and side sills (Gloss Black)                    |
| Side steps           | Fire & Ice (Ebony)                                       |
| Rear step            | NAS                                                      |
| Window tints         | Yes                                                      |
| INTERIOR             |                                                          |
| Seating trim         | Country Tan Leather                                      |
| Front row seats      | Modular                                                  |
| Front storage        | Lock box                                                 |
| Steering wheel       | OEM original leather 16"                                 |
| Gear knobs           | Original                                                 |
| Gear gaiter          | Matching leather                                         |
| Door cards           | Matching leather                                         |
| Door furniture       | Black anodized                                           |
| Floor coverings      | Black carpet                                             |
| Headlining           | Black suede                                              |
| Sound system         | Alpine® head unit with Bluetooth & USB port & 4 speakers |