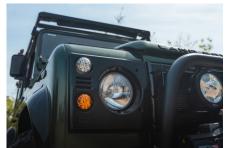

## **EXTERIOR**

| Body colour          | Brooklands Green                                         |
|----------------------|----------------------------------------------------------|
| Paint finish         | Metallic                                                 |
| Bonnet               | OEM original                                             |
| Bonnet badge         | Land Rover                                               |
| Wheels               | Mach 5 16" alloy (Black)                                 |
| Tyres                | BFGoodrich® All Terrain T/A KO2                          |
| Grille               | KBX® Signature inc. light surrounds                      |
| Bumper               | Standard with end caps                                   |
| Steering guard       | Raptor Silver                                            |
| Wing-top air intakes | KBX® Hi-Force                                            |
| Chequer plate        | Wing-top and side sills (Gloss Black)                    |
| Side steps           | Fire & Ice (Ebony)                                       |
| Rear step            | NAS                                                      |
| Window tints         | Yes                                                      |
| INTERIOR             |                                                          |
| Seating trim         | Country Tan Leather                                      |
| Front row seats      | Modular                                                  |
| Front storage        | Lock box                                                 |
| Steering wheel       | OEM original leather 16"                                 |
| Gear knobs           | Original                                                 |
| Gear gaiter          | Matching leather                                         |
| Door cards           | Matching leather                                         |
| Door furniture       | Black anodized                                           |
| Floor coverings      | Black carpet                                             |
| Headlining           | Black suede                                              |
| Sound system         | Alpine® head unit with Bluetooth & USB port & 4 speakers |