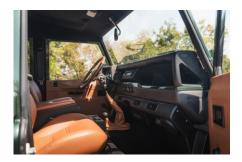

## **EXTERIOR**

| Body colour          | Brooklands Green                                         |
|----------------------|----------------------------------------------------------|
| Paint finish         | Metallic                                                 |
| Bonnet               | OEM original                                             |
| Bonnet badge         | Land Rover                                               |
| Wheels               | Mach 5 16" alloy (Black)                                 |
| Tyres                | BFGoodrich® All Terrain T/A KO2                          |
| Grille               | KBX® Signature inc. light surrounds                      |
| Bumper               | Standard with end caps                                   |
| Steering guard       | Raptor Silver                                            |
| Wing-top air intakes | KBX® Hi-Force                                            |
| Chequer plate        | Wing-top and side sills (Gloss Black)                    |
| Side steps           | Fire & Ice (Ebony)                                       |
| Rear step            | NAS                                                      |
| Window tints         | Yes                                                      |
| INTERIOR             |                                                          |
| Seating trim         | Country Tan Leather                                      |
| Front row seats      | Modular                                                  |
| Front storage        | Lock box                                                 |
| Steering wheel       | OEM original leather 16"                                 |
| Gear knobs           | Original                                                 |
| Gear gaiter          | Matching leather                                         |
| Door cards           | Matching leather                                         |
| Door furniture       | Black anodized                                           |
| Floor coverings      | Black carpet                                             |
| Headlining           | Black suede                                              |
| Sound system         | Alpine® head unit with Bluetooth & USB port & 4 speakers |