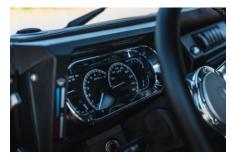

## **EXTERIOR**

| Paint finish  Solid  Bonnet  OEM original  Bonnet badge  Land Rover  Wheels  Kahn® Defend 1983 18" alloy  Tyres  BFGoodrich® All Terrain T/A KO2  Grille  KBX® Signature inc. light surrounds  Bumper  Standard with end caps and DRLs  Steering guard  Raptor Black  Headlights  Truck-Lite Twin-Cat LEDs  Wing-top air intakes  KBX® Hi-Force  Chequer plate  Side steps  Fire & Ice (Ebony)  Work lamp  Rear-facing LED  Rear step  NAS with 2" square receiver  INTERIOR  Seating trim  Vintage Thatch Brown Leather  Front row seats  Modular (heated)  Front storage  Lock box  Load area seats  Inward facing tip-ups  Steering wheel  Arkon X Black leather 15" |
|-------------------------------------------------------------------------------------------------------------------------------------------------------------------------------------------------------------------------------------------------------------------------------------------------------------------------------------------------------------------------------------------------------------------------------------------------------------------------------------------------------------------------------------------------------------------------------------------------------------------------------------------------------------------------|
| Bonnet badge  Wheels  Kahn® Defend 1983 18" alloy  Tyres  BFGoodrich® All Terrain T/A KO2  Grille  KBX® Signature inc. light surrounds  Bumper  Standard with end caps and DRLs  Steering guard  Raptor Black  Headlights  Truck-Lite Twin-Cat LEDs  Wing-top air intakes  KBX® Hi-Force  Chequer plate  Side sills  Side steps  Fire & Ice (Ebony)  Work lamp  Rear-facing LED  Rear step  NAS with 2" square receiver  INTERIOR  Seating trim  Vintage Thatch Brown Leather  Front row seats  Modular (heated)  Front storage  Lock box  Load area seats  Inward facing tip-ups  Steering wheel  Arkon X Black leather 15"                                            |
| Wheels  Kahn® Defend 1983 18" alloy  Tyres  BFGoodrich® All Terrain T/A KO2  Grille  KBX® Signature inc. light surrounds  Bumper  Standard with end caps and DRLs  Steering guard  Raptor Black  Headlights  Truck-Lite Twin-Cat LEDs  Wing-top air intakes  KBX® Hi-Force  Chequer plate  Side sills  Side steps  Fire & Ice (Ebony)  Work lamp  Rear-facing LED  Rear step  NAS with 2" square receiver  INTERIOR  Seating trim  Vintage Thatch Brown Leather  Front row seats  Modular (heated)  Front storage  Lock box  Load area seats  Inward facing tip-ups  Steering wheel  Arkon X Black leather 15"                                                          |
| Tyres BFGoodrich® All Terrain T/A KO2  Grille KBX® Signature inc. light surrounds  Bumper Standard with end caps and DRLs  Steering guard Raptor Black  Headlights Truck-Lite Twin-Cat LEDs  Wing-top air intakes KBX® Hi-Force  Chequer plate Side sills  Side steps Fire & Ice (Ebony)  Work lamp Rear-facing LED  Rear step NAS with 2" square receiver  INTERIOR  Seating trim Vintage Thatch Brown Leather  Front row seats Modular (heated)  Front storage Lock box  Load area seats Inward facing tip-ups  Steering wheel Arkon X Black leather 15"                                                                                                              |
| Grille KBX® Signature inc. light surrounds  Bumper Standard with end caps and DRLs  Steering guard Raptor Black  Headlights Truck-Lite Twin-Cat LEDs  Wing-top air intakes KBX® Hi-Force  Chequer plate Side sills  Side steps Fire & Ice (Ebony)  Work lamp Rear-facing LED  Rear step NAS with 2" square receiver  INTERIOR  Seating trim Vintage Thatch Brown Leather  Front row seats Modular (heated)  Front storage Lock box  Load area seats Inward facing tip-ups  Steering wheel Arkon X Black leather 15"                                                                                                                                                     |
| Bumper Standard with end caps and DRLs  Steering guard Raptor Black  Headlights Truck-Lite Twin-Cat LEDs  Wing-top air intakes KBX® Hi-Force  Chequer plate Side sills  Side steps Fire & Ice (Ebony)  Work lamp Rear-facing LED  Rear step NAS with 2" square receiver  INTERIOR  Seating trim Vintage Thatch Brown Leather  Front row seats Modular (heated)  Front storage Lock box  Load area seats Inward facing tip-ups  Steering wheel Arkon X Black leather 15"                                                                                                                                                                                                 |
| Steering guard Raptor Black Headlights Truck-Lite Twin-Cat LEDs Wing-top air intakes KBX® Hi-Force Chequer plate Side sills Side steps Fire & Ice (Ebony) Work lamp Rear-facing LED Rear step NAS with 2" square receiver  INTERIOR Seating trim Vintage Thatch Brown Leather Front row seats Modular (heated) Front storage Lock box Load area seats Inward facing tip-ups Steering wheel Arkon X Black leather 15"                                                                                                                                                                                                                                                    |
| Headlights  Truck-Lite Twin-Cat LEDs  Wing-top air intakes  KBX® Hi-Force  Chequer plate  Side sills  Side steps  Fire & Ice (Ebony)  Work lamp  Rear-facing LED  Rear step  NAS with 2" square receiver  INTERIOR  Seating trim  Vintage Thatch Brown Leather  Front row seats  Modular (heated)  Front storage  Lock box  Load area seats  Inward facing tip-ups  Steering wheel  Arkon X Black leather 15"                                                                                                                                                                                                                                                           |
| Wing-top air intakes  KBX® Hi-Force  Chequer plate  Side sills  Side steps  Fire & Ice (Ebony)  Work lamp  Rear-facing LED  Rear step  NAS with 2" square receiver  INTERIOR  Seating trim  Vintage Thatch Brown Leather  Front row seats  Modular (heated)  Front storage  Lock box  Load area seats  Inward facing tip-ups  Steering wheel  Arkon X Black leather 15"                                                                                                                                                                                                                                                                                                 |
| Chequer plate Side sills  Fire & Ice (Ebony)  Work lamp Rear-facing LED  Rear step NAS with 2" square receiver  INTERIOR  Seating trim Vintage Thatch Brown Leather  Front row seats Modular (heated)  Front storage Lock box Load area seats Inward facing tip-ups  Steering wheel Arkon X Black leather 15"                                                                                                                                                                                                                                                                                                                                                           |
| Side steps Fire & Ice (Ebony)  Work lamp Rear-facing LED  NAS with 2" square receiver  INTERIOR  Seating trim Vintage Thatch Brown Leather  Front row seats Modular (heated)  Lock box  Load area seats Inward facing tip-ups  Steering wheel Arkon X Black leather 15"                                                                                                                                                                                                                                                                                                                                                                                                 |
| Work lamp  Rear-facing LED  NAS with 2" square receiver  INTERIOR  Seating trim  Vintage Thatch Brown Leather  Front row seats  Modular (heated)  Front storage  Lock box  Load area seats  Inward facing tip-ups  Steering wheel  Arkon X Black leather 15"                                                                                                                                                                                                                                                                                                                                                                                                            |
| Rear step  INTERIOR  Seating trim  Vintage Thatch Brown Leather  Front row seats  Modular (heated)  Front storage  Lock box  Load area seats  Inward facing tip-ups  Steering wheel  Arkon X Black leather 15"                                                                                                                                                                                                                                                                                                                                                                                                                                                          |
| Seating trim  Vintage Thatch Brown Leather  Front row seats  Modular (heated)  Front storage  Lock box  Load area seats  Inward facing tip-ups  Steering wheel  Arkon X Black leather 15"                                                                                                                                                                                                                                                                                                                                                                                                                                                                               |
| Seating trim  Vintage Thatch Brown Leather  Modular (heated)  Lock box  Load area seats  Inward facing tip-ups  Steering wheel  Arkon X Black leather 15"                                                                                                                                                                                                                                                                                                                                                                                                                                                                                                               |
| Front row seats Modular (heated)  Front storage Lock box  Load area seats Inward facing tip-ups  Steering wheel Arkon X Black leather 15"                                                                                                                                                                                                                                                                                                                                                                                                                                                                                                                               |
| Front storage Lock box Load area seats Inward facing tip-ups Steering wheel Arkon X Black leather 15"                                                                                                                                                                                                                                                                                                                                                                                                                                                                                                                                                                   |
| Load area seats  Inward facing tip-ups  Steering wheel  Arkon X Black leather 15"                                                                                                                                                                                                                                                                                                                                                                                                                                                                                                                                                                                       |
| Steering wheel Arkon X Black leather 15"                                                                                                                                                                                                                                                                                                                                                                                                                                                                                                                                                                                                                                |
|                                                                                                                                                                                                                                                                                                                                                                                                                                                                                                                                                                                                                                                                         |
|                                                                                                                                                                                                                                                                                                                                                                                                                                                                                                                                                                                                                                                                         |
| Gear knobs Alloy                                                                                                                                                                                                                                                                                                                                                                                                                                                                                                                                                                                                                                                        |
| Gear gaiter Matching leather                                                                                                                                                                                                                                                                                                                                                                                                                                                                                                                                                                                                                                            |
| Door cards Matching leather                                                                                                                                                                                                                                                                                                                                                                                                                                                                                                                                                                                                                                             |
| Door furniture Alloy                                                                                                                                                                                                                                                                                                                                                                                                                                                                                                                                                                                                                                                    |
| Floor coverings Black carpet                                                                                                                                                                                                                                                                                                                                                                                                                                                                                                                                                                                                                                            |
| Headlining Black suede                                                                                                                                                                                                                                                                                                                                                                                                                                                                                                                                                                                                                                                  |
| Sound system Pioneer® Touch screen display with Apple® CarPlay and reversing camera display                                                                                                                                                                                                                                                                                                                                                                                                                                                                                                                                                                             |