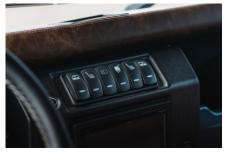

## **EXTERIOR**

| Paint finish  Solid  Bonnet  OEM original  Bonnet badge  Land Rover  Wheels  Kahn® Defend 1983 18" alloy  Tyres  BFGoodrich® All Terrain T/A KO2  Grille  KBX® Signature inc. light surrounds  Bumper  Standard with end caps and DRLs  Steering guard  Raptor Black  Headlights  Truck-Lite Twin-Cat LEDs  Wing-top air intakes  KBX® Hi-Force  Chequer plate  Side steps  Fire & Ice (Ebony)  Work lamp  Rear-facing LED  Rear step  NAS with 2" square receiver  INTERIOR  Seating trim  Vintage Thatch Brown Leather  Front row seats  Modular (heated)  Front storage  Lock box  Load area seats  Inward facing tip-ups  Steering wheel  Arkon X Black leather 15" |
|-------------------------------------------------------------------------------------------------------------------------------------------------------------------------------------------------------------------------------------------------------------------------------------------------------------------------------------------------------------------------------------------------------------------------------------------------------------------------------------------------------------------------------------------------------------------------------------------------------------------------------------------------------------------------|
| Bonnet badge  Wheels  Kahn® Defend 1983 18" alloy  Tyres  BFGoodrich® All Terrain T/A KO2  Grille  KBX® Signature inc. light surrounds  Bumper  Standard with end caps and DRLs  Steering guard  Raptor Black  Headlights  Truck-Lite Twin-Cat LEDs  Wing-top air intakes  KBX® Hi-Force  Chequer plate  Side sills  Side steps  Fire & Ice (Ebony)  Work lamp  Rear-facing LED  Rear step  NAS with 2" square receiver  INTERIOR  Seating trim  Vintage Thatch Brown Leather  Front row seats  Modular (heated)  Front storage  Lock box  Load area seats  Inward facing tip-ups  Steering wheel  Arkon X Black leather 15"                                            |
| Wheels  Kahn® Defend 1983 18" alloy  Tyres  BFGoodrich® All Terrain T/A KO2  Grille  KBX® Signature inc. light surrounds  Bumper  Standard with end caps and DRLs  Steering guard  Raptor Black  Headlights  Truck-Lite Twin-Cat LEDs  Wing-top air intakes  KBX® Hi-Force  Chequer plate  Side sills  Side steps  Fire & Ice (Ebony)  Work lamp  Rear-facing LED  Rear step  NAS with 2" square receiver  INTERIOR  Seating trim  Vintage Thatch Brown Leather  Front row seats  Modular (heated)  Front storage  Lock box  Load area seats  Inward facing tip-ups  Steering wheel  Arkon X Black leather 15"                                                          |
| Tyres BFGoodrich® All Terrain T/A KO2  Grille KBX® Signature inc. light surrounds  Bumper Standard with end caps and DRLs  Steering guard Raptor Black  Headlights Truck-Lite Twin-Cat LEDs  Wing-top air intakes KBX® Hi-Force  Chequer plate Side sills  Side steps Fire & Ice (Ebony)  Work lamp Rear-facing LED  Rear step NAS with 2" square receiver  INTERIOR  Seating trim Vintage Thatch Brown Leather  Front row seats Modular (heated)  Front storage Lock box  Load area seats Inward facing tip-ups  Steering wheel Arkon X Black leather 15"                                                                                                              |
| Grille KBX® Signature inc. light surrounds  Bumper Standard with end caps and DRLs  Steering guard Raptor Black  Headlights Truck-Lite Twin-Cat LEDs  Wing-top air intakes KBX® Hi-Force  Chequer plate Side sills  Side steps Fire & Ice (Ebony)  Work lamp Rear-facing LED  Rear step NAS with 2" square receiver  INTERIOR  Seating trim Vintage Thatch Brown Leather  Front row seats Modular (heated)  Front storage Lock box  Load area seats Inward facing tip-ups  Steering wheel Arkon X Black leather 15"                                                                                                                                                     |
| Bumper Standard with end caps and DRLs  Steering guard Raptor Black  Headlights Truck-Lite Twin-Cat LEDs  Wing-top air intakes KBX® Hi-Force  Chequer plate Side sills  Side steps Fire & Ice (Ebony)  Work lamp Rear-facing LED  Rear step NAS with 2" square receiver  INTERIOR  Seating trim Vintage Thatch Brown Leather  Front row seats Modular (heated)  Front storage Lock box  Load area seats Inward facing tip-ups  Steering wheel Arkon X Black leather 15"                                                                                                                                                                                                 |
| Steering guard Raptor Black Headlights Truck-Lite Twin-Cat LEDs Wing-top air intakes KBX® Hi-Force Chequer plate Side sills Side steps Fire & Ice (Ebony) Work lamp Rear-facing LED Rear step NAS with 2" square receiver  INTERIOR Seating trim Vintage Thatch Brown Leather Front row seats Modular (heated) Front storage Lock box Load area seats Inward facing tip-ups Steering wheel Arkon X Black leather 15"                                                                                                                                                                                                                                                    |
| Headlights  Truck-Lite Twin-Cat LEDs  Wing-top air intakes  KBX® Hi-Force  Chequer plate  Side sills  Side steps  Fire & Ice (Ebony)  Work lamp  Rear-facing LED  Rear step  NAS with 2" square receiver  INTERIOR  Seating trim  Vintage Thatch Brown Leather  Front row seats  Modular (heated)  Front storage  Lock box  Load area seats  Inward facing tip-ups  Steering wheel  Arkon X Black leather 15"                                                                                                                                                                                                                                                           |
| Wing-top air intakes  KBX® Hi-Force  Chequer plate  Side sills  Side steps  Fire & Ice (Ebony)  Work lamp  Rear-facing LED  Rear step  NAS with 2" square receiver  INTERIOR  Seating trim  Vintage Thatch Brown Leather  Front row seats  Modular (heated)  Front storage  Lock box  Load area seats  Inward facing tip-ups  Steering wheel  Arkon X Black leather 15"                                                                                                                                                                                                                                                                                                 |
| Chequer plate Side sills  Fire & Ice (Ebony)  Work lamp Rear-facing LED  Rear step NAS with 2" square receiver  INTERIOR  Seating trim Vintage Thatch Brown Leather  Front row seats Modular (heated)  Front storage Lock box Load area seats Inward facing tip-ups  Steering wheel Arkon X Black leather 15"                                                                                                                                                                                                                                                                                                                                                           |
| Side steps Fire & Ice (Ebony)  Work lamp Rear-facing LED  NAS with 2" square receiver  INTERIOR  Seating trim Vintage Thatch Brown Leather  Front row seats Modular (heated)  Lock box  Load area seats Inward facing tip-ups  Steering wheel Arkon X Black leather 15"                                                                                                                                                                                                                                                                                                                                                                                                 |
| Work lamp  Rear-facing LED  NAS with 2" square receiver  INTERIOR  Seating trim  Vintage Thatch Brown Leather  Front row seats  Modular (heated)  Front storage  Lock box  Load area seats  Inward facing tip-ups  Steering wheel  Arkon X Black leather 15"                                                                                                                                                                                                                                                                                                                                                                                                            |
| Rear step  INTERIOR  Seating trim  Vintage Thatch Brown Leather  Front row seats  Modular (heated)  Front storage  Lock box  Load area seats  Inward facing tip-ups  Steering wheel  Arkon X Black leather 15"                                                                                                                                                                                                                                                                                                                                                                                                                                                          |
| Seating trim  Vintage Thatch Brown Leather  Front row seats  Modular (heated)  Front storage  Lock box  Load area seats  Inward facing tip-ups  Steering wheel  Arkon X Black leather 15"                                                                                                                                                                                                                                                                                                                                                                                                                                                                               |
| Seating trim  Vintage Thatch Brown Leather  Modular (heated)  Lock box  Load area seats  Inward facing tip-ups  Steering wheel  Arkon X Black leather 15"                                                                                                                                                                                                                                                                                                                                                                                                                                                                                                               |
| Front row seats Modular (heated)  Front storage Lock box  Load area seats Inward facing tip-ups  Steering wheel Arkon X Black leather 15"                                                                                                                                                                                                                                                                                                                                                                                                                                                                                                                               |
| Front storage Lock box Load area seats Inward facing tip-ups Steering wheel Arkon X Black leather 15"                                                                                                                                                                                                                                                                                                                                                                                                                                                                                                                                                                   |
| Load area seats  Inward facing tip-ups  Steering wheel  Arkon X Black leather 15"                                                                                                                                                                                                                                                                                                                                                                                                                                                                                                                                                                                       |
| Steering wheel Arkon X Black leather 15"                                                                                                                                                                                                                                                                                                                                                                                                                                                                                                                                                                                                                                |
|                                                                                                                                                                                                                                                                                                                                                                                                                                                                                                                                                                                                                                                                         |
|                                                                                                                                                                                                                                                                                                                                                                                                                                                                                                                                                                                                                                                                         |
| Gear knobs Alloy                                                                                                                                                                                                                                                                                                                                                                                                                                                                                                                                                                                                                                                        |
| Gear gaiter Matching leather                                                                                                                                                                                                                                                                                                                                                                                                                                                                                                                                                                                                                                            |
| Door cards Matching leather                                                                                                                                                                                                                                                                                                                                                                                                                                                                                                                                                                                                                                             |
| Door furniture Alloy                                                                                                                                                                                                                                                                                                                                                                                                                                                                                                                                                                                                                                                    |
| Floor coverings Black carpet                                                                                                                                                                                                                                                                                                                                                                                                                                                                                                                                                                                                                                            |
| Headlining Black suede                                                                                                                                                                                                                                                                                                                                                                                                                                                                                                                                                                                                                                                  |
| Sound system Pioneer® Touch screen display with Apple® CarPlay and reversing camera display                                                                                                                                                                                                                                                                                                                                                                                                                                                                                                                                                                             |