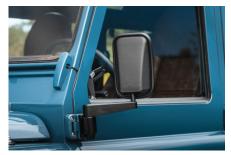

## **EXTERIOR**

| Paint finish  Solid  Bonnet  OEM original  Bonnet badge  Land Rover  Wheels  Kahn® Defend 1983 18" alloy  Tyres  BFGoodrich® All Terrain T/A KO2  Grille  KBX® Signature inc. light surrounds  Bumper  Standard with end caps and DRLs  Steering guard  Raptor Black  Headlights  Truck-Lite Twin-Cat LEDs  Wing-top air intakes  KBX® Hi-Force  Chequer plate  Side steps  Fire & Ice (Ebony)  Work lamp  Rear-facing LED  Rear step  NAS with 2" square receiver  INTERIOR  Seating trim  Vintage Thatch Brown Leather  Front row seats  Modular (heated)  Front storage  Lock box  Load area seats  Inward facing tip-ups  Steering wheel  Arkon X Black leather 15" |
|-------------------------------------------------------------------------------------------------------------------------------------------------------------------------------------------------------------------------------------------------------------------------------------------------------------------------------------------------------------------------------------------------------------------------------------------------------------------------------------------------------------------------------------------------------------------------------------------------------------------------------------------------------------------------|
| Bonnet badge  Wheels  Kahn® Defend 1983 18" alloy  Tyres  BFGoodrich® All Terrain T/A KO2  Grille  KBX® Signature inc. light surrounds  Bumper  Standard with end caps and DRLs  Steering guard  Raptor Black  Headlights  Truck-Lite Twin-Cat LEDs  Wing-top air intakes  KBX® Hi-Force  Chequer plate  Side sills  Side steps  Fire & Ice (Ebony)  Work lamp  Rear-facing LED  Rear step  NAS with 2" square receiver  INTERIOR  Seating trim  Vintage Thatch Brown Leather  Front row seats  Modular (heated)  Front storage  Lock box  Load area seats  Inward facing tip-ups  Steering wheel  Arkon X Black leather 15"                                            |
| Wheels  Kahn® Defend 1983 18" alloy  Tyres  BFGoodrich® All Terrain T/A KO2  Grille  KBX® Signature inc. light surrounds  Bumper  Standard with end caps and DRLs  Steering guard  Raptor Black  Headlights  Truck-Lite Twin-Cat LEDs  Wing-top air intakes  KBX® Hi-Force  Chequer plate  Side sills  Side steps  Fire & Ice (Ebony)  Work lamp  Rear-facing LED  Rear step  NAS with 2" square receiver  INTERIOR  Seating trim  Vintage Thatch Brown Leather  Front row seats  Modular (heated)  Front storage  Lock box  Load area seats  Inward facing tip-ups  Steering wheel  Arkon X Black leather 15"                                                          |
| Tyres BFGoodrich® All Terrain T/A KO2  Grille KBX® Signature inc. light surrounds  Bumper Standard with end caps and DRLs  Steering guard Raptor Black  Headlights Truck-Lite Twin-Cat LEDs  Wing-top air intakes KBX® Hi-Force  Chequer plate Side sills  Side steps Fire & Ice (Ebony)  Work lamp Rear-facing LED  Rear step NAS with 2" square receiver  INTERIOR  Seating trim Vintage Thatch Brown Leather  Front row seats Modular (heated)  Front storage Lock box  Load area seats Inward facing tip-ups  Steering wheel Arkon X Black leather 15"                                                                                                              |
| Grille KBX® Signature inc. light surrounds  Bumper Standard with end caps and DRLs  Steering guard Raptor Black  Headlights Truck-Lite Twin-Cat LEDs  Wing-top air intakes KBX® Hi-Force  Chequer plate Side sills  Side steps Fire & Ice (Ebony)  Work lamp Rear-facing LED  Rear step NAS with 2" square receiver  INTERIOR  Seating trim Vintage Thatch Brown Leather  Front row seats Modular (heated)  Front storage Lock box  Load area seats Inward facing tip-ups  Steering wheel Arkon X Black leather 15"                                                                                                                                                     |
| Bumper Standard with end caps and DRLs  Steering guard Raptor Black  Headlights Truck-Lite Twin-Cat LEDs  Wing-top air intakes KBX® Hi-Force  Chequer plate Side sills  Side steps Fire & Ice (Ebony)  Work lamp Rear-facing LED  Rear step NAS with 2" square receiver  INTERIOR  Seating trim Vintage Thatch Brown Leather  Front row seats Modular (heated)  Front storage Lock box  Load area seats Inward facing tip-ups  Steering wheel Arkon X Black leather 15"                                                                                                                                                                                                 |
| Steering guard Raptor Black Headlights Truck-Lite Twin-Cat LEDs Wing-top air intakes KBX® Hi-Force Chequer plate Side sills Side steps Fire & Ice (Ebony) Work lamp Rear-facing LED Rear step NAS with 2" square receiver  INTERIOR Seating trim Vintage Thatch Brown Leather Front row seats Modular (heated) Front storage Lock box Load area seats Inward facing tip-ups Steering wheel Arkon X Black leather 15"                                                                                                                                                                                                                                                    |
| Headlights  Truck-Lite Twin-Cat LEDs  Wing-top air intakes  KBX® Hi-Force  Chequer plate  Side sills  Side steps  Fire & Ice (Ebony)  Work lamp  Rear-facing LED  Rear step  NAS with 2" square receiver  INTERIOR  Seating trim  Vintage Thatch Brown Leather  Front row seats  Modular (heated)  Front storage  Lock box  Load area seats  Inward facing tip-ups  Steering wheel  Arkon X Black leather 15"                                                                                                                                                                                                                                                           |
| Wing-top air intakes  KBX® Hi-Force  Chequer plate  Side sills  Side steps  Fire & Ice (Ebony)  Work lamp  Rear-facing LED  Rear step  NAS with 2" square receiver  INTERIOR  Seating trim  Vintage Thatch Brown Leather  Front row seats  Modular (heated)  Front storage  Lock box  Load area seats  Inward facing tip-ups  Steering wheel  Arkon X Black leather 15"                                                                                                                                                                                                                                                                                                 |
| Chequer plate Side sills  Fire & Ice (Ebony)  Work lamp Rear-facing LED  Rear step NAS with 2" square receiver  INTERIOR  Seating trim Vintage Thatch Brown Leather  Front row seats Modular (heated)  Front storage Lock box Load area seats Inward facing tip-ups  Steering wheel Arkon X Black leather 15"                                                                                                                                                                                                                                                                                                                                                           |
| Side steps Fire & Ice (Ebony)  Work lamp Rear-facing LED  NAS with 2" square receiver  INTERIOR  Seating trim Vintage Thatch Brown Leather  Front row seats Modular (heated)  Lock box  Load area seats Inward facing tip-ups  Steering wheel Arkon X Black leather 15"                                                                                                                                                                                                                                                                                                                                                                                                 |
| Work lamp  Rear-facing LED  NAS with 2" square receiver  INTERIOR  Seating trim  Vintage Thatch Brown Leather  Front row seats  Modular (heated)  Front storage  Lock box  Load area seats  Inward facing tip-ups  Steering wheel  Arkon X Black leather 15"                                                                                                                                                                                                                                                                                                                                                                                                            |
| Rear step  INTERIOR  Seating trim  Vintage Thatch Brown Leather  Front row seats  Modular (heated)  Front storage  Lock box  Load area seats  Inward facing tip-ups  Steering wheel  Arkon X Black leather 15"                                                                                                                                                                                                                                                                                                                                                                                                                                                          |
| Seating trim  Vintage Thatch Brown Leather  Front row seats  Modular (heated)  Front storage  Lock box  Load area seats  Inward facing tip-ups  Steering wheel  Arkon X Black leather 15"                                                                                                                                                                                                                                                                                                                                                                                                                                                                               |
| Seating trim  Vintage Thatch Brown Leather  Modular (heated)  Lock box  Load area seats  Inward facing tip-ups  Steering wheel  Arkon X Black leather 15"                                                                                                                                                                                                                                                                                                                                                                                                                                                                                                               |
| Front row seats Modular (heated)  Front storage Lock box  Load area seats Inward facing tip-ups  Steering wheel Arkon X Black leather 15"                                                                                                                                                                                                                                                                                                                                                                                                                                                                                                                               |
| Front storage Lock box Load area seats Inward facing tip-ups Steering wheel Arkon X Black leather 15"                                                                                                                                                                                                                                                                                                                                                                                                                                                                                                                                                                   |
| Load area seats  Inward facing tip-ups  Steering wheel  Arkon X Black leather 15"                                                                                                                                                                                                                                                                                                                                                                                                                                                                                                                                                                                       |
| Steering wheel Arkon X Black leather 15"                                                                                                                                                                                                                                                                                                                                                                                                                                                                                                                                                                                                                                |
|                                                                                                                                                                                                                                                                                                                                                                                                                                                                                                                                                                                                                                                                         |
|                                                                                                                                                                                                                                                                                                                                                                                                                                                                                                                                                                                                                                                                         |
| Gear knobs Alloy                                                                                                                                                                                                                                                                                                                                                                                                                                                                                                                                                                                                                                                        |
| Gear gaiter Matching leather                                                                                                                                                                                                                                                                                                                                                                                                                                                                                                                                                                                                                                            |
| Door cards Matching leather                                                                                                                                                                                                                                                                                                                                                                                                                                                                                                                                                                                                                                             |
| Door furniture Alloy                                                                                                                                                                                                                                                                                                                                                                                                                                                                                                                                                                                                                                                    |
| Floor coverings Black carpet                                                                                                                                                                                                                                                                                                                                                                                                                                                                                                                                                                                                                                            |
| Headlining Black suede                                                                                                                                                                                                                                                                                                                                                                                                                                                                                                                                                                                                                                                  |
| Sound system Pioneer® Touch screen display with Apple® CarPlay and reversing camera display                                                                                                                                                                                                                                                                                                                                                                                                                                                                                                                                                                             |