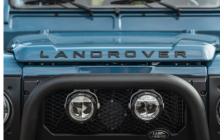

## **EXTERIOR**

| Paint finish  Solid  Bonnet  OEM original  Bonnet badge  Land Rover  Wheels  Kahn® Defend 1983 18" alloy  Tyres  BFGoodrich® All Terrain T/A KO2  Grille  KBX® Signature inc. light surrounds  Bumper  Standard with end caps and DRLs  Steering guard  Raptor Black  Headlights  Truck-Lite Twin-Cat LEDs  Wing-top air intakes  KBX® Hi-Force  Chequer plate  Side steps  Fire & Ice (Ebony)  Work lamp  Rear-facing LED  Rear step  NAS with 2" square receiver  INTERIOR  Seating trim  Vintage Thatch Brown Leather  Front row seats  Modular (heated)  Front storage  Lock box  Load area seats  Inward facing tip-ups  Steering wheel  Arkon X Black leather 15" |
|-------------------------------------------------------------------------------------------------------------------------------------------------------------------------------------------------------------------------------------------------------------------------------------------------------------------------------------------------------------------------------------------------------------------------------------------------------------------------------------------------------------------------------------------------------------------------------------------------------------------------------------------------------------------------|
| Bonnet badge  Wheels  Kahn® Defend 1983 18" alloy  Tyres  BFGoodrich® All Terrain T/A KO2  Grille  KBX® Signature inc. light surrounds  Bumper  Standard with end caps and DRLs  Steering guard  Raptor Black  Headlights  Truck-Lite Twin-Cat LEDs  Wing-top air intakes  KBX® Hi-Force  Chequer plate  Side sills  Side steps  Fire & Ice (Ebony)  Work lamp  Rear-facing LED  Rear step  NAS with 2" square receiver  INTERIOR  Seating trim  Vintage Thatch Brown Leather  Front row seats  Modular (heated)  Front storage  Lock box  Load area seats  Inward facing tip-ups  Steering wheel  Arkon X Black leather 15"                                            |
| Wheels  Kahn® Defend 1983 18" alloy  Tyres  BFGoodrich® All Terrain T/A KO2  Grille  KBX® Signature inc. light surrounds  Bumper  Standard with end caps and DRLs  Steering guard  Raptor Black  Headlights  Truck-Lite Twin-Cat LEDs  Wing-top air intakes  KBX® Hi-Force  Chequer plate  Side sills  Side steps  Fire & Ice (Ebony)  Work lamp  Rear-facing LED  Rear step  NAS with 2" square receiver  INTERIOR  Seating trim  Vintage Thatch Brown Leather  Front row seats  Modular (heated)  Front storage  Lock box  Load area seats  Inward facing tip-ups  Steering wheel  Arkon X Black leather 15"                                                          |
| Tyres BFGoodrich® All Terrain T/A KO2  Grille KBX® Signature inc. light surrounds  Bumper Standard with end caps and DRLs  Steering guard Raptor Black  Headlights Truck-Lite Twin-Cat LEDs  Wing-top air intakes KBX® Hi-Force  Chequer plate Side sills  Side steps Fire & Ice (Ebony)  Work lamp Rear-facing LED  Rear step NAS with 2" square receiver  INTERIOR  Seating trim Vintage Thatch Brown Leather  Front row seats Modular (heated)  Front storage Lock box  Load area seats Inward facing tip-ups  Steering wheel Arkon X Black leather 15"                                                                                                              |
| Grille KBX® Signature inc. light surrounds  Bumper Standard with end caps and DRLs  Steering guard Raptor Black  Headlights Truck-Lite Twin-Cat LEDs  Wing-top air intakes KBX® Hi-Force  Chequer plate Side sills  Side steps Fire & Ice (Ebony)  Work lamp Rear-facing LED  Rear step NAS with 2" square receiver  INTERIOR  Seating trim Vintage Thatch Brown Leather  Front row seats Modular (heated)  Front storage Lock box  Load area seats Inward facing tip-ups  Steering wheel Arkon X Black leather 15"                                                                                                                                                     |
| Bumper Standard with end caps and DRLs  Steering guard Raptor Black  Headlights Truck-Lite Twin-Cat LEDs  Wing-top air intakes KBX® Hi-Force  Chequer plate Side sills  Side steps Fire & Ice (Ebony)  Work lamp Rear-facing LED  Rear step NAS with 2" square receiver  INTERIOR  Seating trim Vintage Thatch Brown Leather  Front row seats Modular (heated)  Front storage Lock box  Load area seats Inward facing tip-ups  Steering wheel Arkon X Black leather 15"                                                                                                                                                                                                 |
| Steering guard Raptor Black Headlights Truck-Lite Twin-Cat LEDs Wing-top air intakes KBX® Hi-Force Chequer plate Side sills Side steps Fire & Ice (Ebony) Work lamp Rear-facing LED Rear step NAS with 2" square receiver  INTERIOR Seating trim Vintage Thatch Brown Leather Front row seats Modular (heated) Front storage Lock box Load area seats Inward facing tip-ups Steering wheel Arkon X Black leather 15"                                                                                                                                                                                                                                                    |
| Headlights  Truck-Lite Twin-Cat LEDs  Wing-top air intakes  KBX® Hi-Force  Chequer plate  Side sills  Side steps  Fire & Ice (Ebony)  Work lamp  Rear-facing LED  Rear step  NAS with 2" square receiver  INTERIOR  Seating trim  Vintage Thatch Brown Leather  Front row seats  Modular (heated)  Front storage  Lock box  Load area seats  Inward facing tip-ups  Steering wheel  Arkon X Black leather 15"                                                                                                                                                                                                                                                           |
| Wing-top air intakes  KBX® Hi-Force  Chequer plate  Side sills  Side steps  Fire & Ice (Ebony)  Work lamp  Rear-facing LED  Rear step  NAS with 2" square receiver  INTERIOR  Seating trim  Vintage Thatch Brown Leather  Front row seats  Modular (heated)  Front storage  Lock box  Load area seats  Inward facing tip-ups  Steering wheel  Arkon X Black leather 15"                                                                                                                                                                                                                                                                                                 |
| Chequer plate Side sills  Fire & Ice (Ebony)  Work lamp Rear-facing LED  Rear step NAS with 2" square receiver  INTERIOR  Seating trim Vintage Thatch Brown Leather  Front row seats Modular (heated)  Front storage Lock box Load area seats Inward facing tip-ups  Steering wheel Arkon X Black leather 15"                                                                                                                                                                                                                                                                                                                                                           |
| Side steps Fire & Ice (Ebony)  Work lamp Rear-facing LED  NAS with 2" square receiver  INTERIOR  Seating trim Vintage Thatch Brown Leather  Front row seats Modular (heated)  Lock box  Load area seats Inward facing tip-ups  Steering wheel Arkon X Black leather 15"                                                                                                                                                                                                                                                                                                                                                                                                 |
| Work lamp  Rear-facing LED  NAS with 2" square receiver  INTERIOR  Seating trim  Vintage Thatch Brown Leather  Front row seats  Modular (heated)  Front storage  Lock box  Load area seats  Inward facing tip-ups  Steering wheel  Arkon X Black leather 15"                                                                                                                                                                                                                                                                                                                                                                                                            |
| Rear step  INTERIOR  Seating trim  Vintage Thatch Brown Leather  Front row seats  Modular (heated)  Front storage  Lock box  Load area seats  Inward facing tip-ups  Steering wheel  Arkon X Black leather 15"                                                                                                                                                                                                                                                                                                                                                                                                                                                          |
| Seating trim  Vintage Thatch Brown Leather  Front row seats  Modular (heated)  Front storage  Lock box  Load area seats  Inward facing tip-ups  Steering wheel  Arkon X Black leather 15"                                                                                                                                                                                                                                                                                                                                                                                                                                                                               |
| Seating trim  Vintage Thatch Brown Leather  Modular (heated)  Lock box  Load area seats  Inward facing tip-ups  Steering wheel  Arkon X Black leather 15"                                                                                                                                                                                                                                                                                                                                                                                                                                                                                                               |
| Front row seats Modular (heated)  Front storage Lock box  Load area seats Inward facing tip-ups  Steering wheel Arkon X Black leather 15"                                                                                                                                                                                                                                                                                                                                                                                                                                                                                                                               |
| Front storage Lock box Load area seats Inward facing tip-ups Steering wheel Arkon X Black leather 15"                                                                                                                                                                                                                                                                                                                                                                                                                                                                                                                                                                   |
| Load area seats  Inward facing tip-ups  Steering wheel  Arkon X Black leather 15"                                                                                                                                                                                                                                                                                                                                                                                                                                                                                                                                                                                       |
| Steering wheel Arkon X Black leather 15"                                                                                                                                                                                                                                                                                                                                                                                                                                                                                                                                                                                                                                |
|                                                                                                                                                                                                                                                                                                                                                                                                                                                                                                                                                                                                                                                                         |
|                                                                                                                                                                                                                                                                                                                                                                                                                                                                                                                                                                                                                                                                         |
| Gear knobs Alloy                                                                                                                                                                                                                                                                                                                                                                                                                                                                                                                                                                                                                                                        |
| Gear gaiter Matching leather                                                                                                                                                                                                                                                                                                                                                                                                                                                                                                                                                                                                                                            |
| Door cards Matching leather                                                                                                                                                                                                                                                                                                                                                                                                                                                                                                                                                                                                                                             |
| Door furniture Alloy                                                                                                                                                                                                                                                                                                                                                                                                                                                                                                                                                                                                                                                    |
| Floor coverings Black carpet                                                                                                                                                                                                                                                                                                                                                                                                                                                                                                                                                                                                                                            |
| Headlining Black suede                                                                                                                                                                                                                                                                                                                                                                                                                                                                                                                                                                                                                                                  |
| Sound system Pioneer® Touch screen display with Apple® CarPlay and reversing camera display                                                                                                                                                                                                                                                                                                                                                                                                                                                                                                                                                                             |