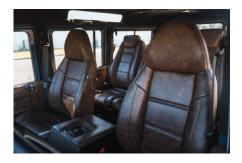

## **EXTERIOR**

| Paint finish  Solid  Bonnet  OEM original  Bonnet badge  Land Rover  Wheels  Kahn® Defend 1983 18" alloy  Tyres  BFGoodrich® All Terrain T/A KO2  Grille  KBX® Signature inc. light surrounds  Bumper  Standard with end caps and DRLs  Steering guard  Raptor Black  Headlights  Truck-Lite Twin-Cat LEDs  Wing-top air intakes  KBX® Hi-Force  Chequer plate  Side steps  Fire & Ice (Ebony)  Work lamp  Rear-facing LED  Rear step  NAS with 2" square receiver  INTERIOR  Seating trim  Vintage Thatch Brown Leather  Front row seats  Modular (heated)  Front storage  Lock box  Load area seats  Inward facing tip-ups  Steering wheel  Arkon X Black leather 15" |
|-------------------------------------------------------------------------------------------------------------------------------------------------------------------------------------------------------------------------------------------------------------------------------------------------------------------------------------------------------------------------------------------------------------------------------------------------------------------------------------------------------------------------------------------------------------------------------------------------------------------------------------------------------------------------|
| Bonnet badge  Wheels  Kahn® Defend 1983 18" alloy  Tyres  BFGoodrich® All Terrain T/A KO2  Grille  KBX® Signature inc. light surrounds  Bumper  Standard with end caps and DRLs  Steering guard  Raptor Black  Headlights  Truck-Lite Twin-Cat LEDs  Wing-top air intakes  KBX® Hi-Force  Chequer plate  Side sills  Side steps  Fire & Ice (Ebony)  Work lamp  Rear-facing LED  Rear step  NAS with 2" square receiver  INTERIOR  Seating trim  Vintage Thatch Brown Leather  Front row seats  Modular (heated)  Front storage  Lock box  Load area seats  Inward facing tip-ups  Steering wheel  Arkon X Black leather 15"                                            |
| Wheels  Kahn® Defend 1983 18" alloy  Tyres  BFGoodrich® All Terrain T/A KO2  Grille  KBX® Signature inc. light surrounds  Bumper  Standard with end caps and DRLs  Steering guard  Raptor Black  Headlights  Truck-Lite Twin-Cat LEDs  Wing-top air intakes  KBX® Hi-Force  Chequer plate  Side sills  Side steps  Fire & Ice (Ebony)  Work lamp  Rear-facing LED  Rear step  NAS with 2" square receiver  INTERIOR  Seating trim  Vintage Thatch Brown Leather  Front row seats  Modular (heated)  Front storage  Lock box  Load area seats  Inward facing tip-ups  Steering wheel  Arkon X Black leather 15"                                                          |
| Tyres BFGoodrich® All Terrain T/A KO2  Grille KBX® Signature inc. light surrounds  Bumper Standard with end caps and DRLs  Steering guard Raptor Black  Headlights Truck-Lite Twin-Cat LEDs  Wing-top air intakes KBX® Hi-Force  Chequer plate Side sills  Side steps Fire & Ice (Ebony)  Work lamp Rear-facing LED  Rear step NAS with 2" square receiver  INTERIOR  Seating trim Vintage Thatch Brown Leather  Front row seats Modular (heated)  Front storage Lock box  Load area seats Inward facing tip-ups  Steering wheel Arkon X Black leather 15"                                                                                                              |
| Grille KBX® Signature inc. light surrounds  Bumper Standard with end caps and DRLs  Steering guard Raptor Black  Headlights Truck-Lite Twin-Cat LEDs  Wing-top air intakes KBX® Hi-Force  Chequer plate Side sills  Side steps Fire & Ice (Ebony)  Work lamp Rear-facing LED  Rear step NAS with 2" square receiver  INTERIOR  Seating trim Vintage Thatch Brown Leather  Front row seats Modular (heated)  Front storage Lock box  Load area seats Inward facing tip-ups  Steering wheel Arkon X Black leather 15"                                                                                                                                                     |
| Bumper Standard with end caps and DRLs  Steering guard Raptor Black  Headlights Truck-Lite Twin-Cat LEDs  Wing-top air intakes KBX® Hi-Force  Chequer plate Side sills  Side steps Fire & Ice (Ebony)  Work lamp Rear-facing LED  Rear step NAS with 2" square receiver  INTERIOR  Seating trim Vintage Thatch Brown Leather  Front row seats Modular (heated)  Front storage Lock box  Load area seats Inward facing tip-ups  Steering wheel Arkon X Black leather 15"                                                                                                                                                                                                 |
| Steering guard Raptor Black Headlights Truck-Lite Twin-Cat LEDs Wing-top air intakes KBX® Hi-Force Chequer plate Side sills Side steps Fire & Ice (Ebony) Work lamp Rear-facing LED Rear step NAS with 2" square receiver  INTERIOR Seating trim Vintage Thatch Brown Leather Front row seats Modular (heated) Front storage Lock box Load area seats Inward facing tip-ups Steering wheel Arkon X Black leather 15"                                                                                                                                                                                                                                                    |
| Headlights  Truck-Lite Twin-Cat LEDs  Wing-top air intakes  KBX® Hi-Force  Chequer plate  Side sills  Side steps  Fire & Ice (Ebony)  Work lamp  Rear-facing LED  Rear step  NAS with 2" square receiver  INTERIOR  Seating trim  Vintage Thatch Brown Leather  Front row seats  Modular (heated)  Front storage  Lock box  Load area seats  Inward facing tip-ups  Steering wheel  Arkon X Black leather 15"                                                                                                                                                                                                                                                           |
| Wing-top air intakes  KBX® Hi-Force  Chequer plate  Side sills  Side steps  Fire & Ice (Ebony)  Work lamp  Rear-facing LED  Rear step  NAS with 2" square receiver  INTERIOR  Seating trim  Vintage Thatch Brown Leather  Front row seats  Modular (heated)  Front storage  Lock box  Load area seats  Inward facing tip-ups  Steering wheel  Arkon X Black leather 15"                                                                                                                                                                                                                                                                                                 |
| Chequer plate Side sills  Fire & Ice (Ebony)  Work lamp Rear-facing LED  Rear step NAS with 2" square receiver  INTERIOR  Seating trim Vintage Thatch Brown Leather  Front row seats Modular (heated)  Front storage Lock box Load area seats Inward facing tip-ups  Steering wheel Arkon X Black leather 15"                                                                                                                                                                                                                                                                                                                                                           |
| Side steps Fire & Ice (Ebony)  Work lamp Rear-facing LED  NAS with 2" square receiver  INTERIOR  Seating trim Vintage Thatch Brown Leather  Front row seats Modular (heated)  Lock box  Load area seats Inward facing tip-ups  Steering wheel Arkon X Black leather 15"                                                                                                                                                                                                                                                                                                                                                                                                 |
| Work lamp  Rear-facing LED  NAS with 2" square receiver  INTERIOR  Seating trim  Vintage Thatch Brown Leather  Front row seats  Modular (heated)  Front storage  Lock box  Load area seats  Inward facing tip-ups  Steering wheel  Arkon X Black leather 15"                                                                                                                                                                                                                                                                                                                                                                                                            |
| Rear step  INTERIOR  Seating trim  Vintage Thatch Brown Leather  Front row seats  Modular (heated)  Front storage  Lock box  Load area seats  Inward facing tip-ups  Steering wheel  Arkon X Black leather 15"                                                                                                                                                                                                                                                                                                                                                                                                                                                          |
| Seating trim  Vintage Thatch Brown Leather  Front row seats  Modular (heated)  Front storage  Lock box  Load area seats  Inward facing tip-ups  Steering wheel  Arkon X Black leather 15"                                                                                                                                                                                                                                                                                                                                                                                                                                                                               |
| Seating trim  Vintage Thatch Brown Leather  Modular (heated)  Lock box  Load area seats  Inward facing tip-ups  Steering wheel  Arkon X Black leather 15"                                                                                                                                                                                                                                                                                                                                                                                                                                                                                                               |
| Front row seats Modular (heated)  Front storage Lock box  Load area seats Inward facing tip-ups  Steering wheel Arkon X Black leather 15"                                                                                                                                                                                                                                                                                                                                                                                                                                                                                                                               |
| Front storage Lock box Load area seats Inward facing tip-ups Steering wheel Arkon X Black leather 15"                                                                                                                                                                                                                                                                                                                                                                                                                                                                                                                                                                   |
| Load area seats  Inward facing tip-ups  Steering wheel  Arkon X Black leather 15"                                                                                                                                                                                                                                                                                                                                                                                                                                                                                                                                                                                       |
| Steering wheel Arkon X Black leather 15"                                                                                                                                                                                                                                                                                                                                                                                                                                                                                                                                                                                                                                |
|                                                                                                                                                                                                                                                                                                                                                                                                                                                                                                                                                                                                                                                                         |
|                                                                                                                                                                                                                                                                                                                                                                                                                                                                                                                                                                                                                                                                         |
| Gear knobs Alloy                                                                                                                                                                                                                                                                                                                                                                                                                                                                                                                                                                                                                                                        |
| Gear gaiter Matching leather                                                                                                                                                                                                                                                                                                                                                                                                                                                                                                                                                                                                                                            |
| Door cards Matching leather                                                                                                                                                                                                                                                                                                                                                                                                                                                                                                                                                                                                                                             |
| Door furniture Alloy                                                                                                                                                                                                                                                                                                                                                                                                                                                                                                                                                                                                                                                    |
| Floor coverings Black carpet                                                                                                                                                                                                                                                                                                                                                                                                                                                                                                                                                                                                                                            |
| Headlining Black suede                                                                                                                                                                                                                                                                                                                                                                                                                                                                                                                                                                                                                                                  |
| Sound system Pioneer® Touch screen display with Apple® CarPlay and reversing camera display                                                                                                                                                                                                                                                                                                                                                                                                                                                                                                                                                                             |