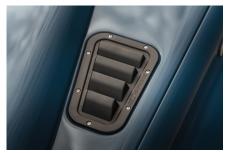

## **EXTERIOR**

| Paint finish  Solid  Bonnet  OEM original  Bonnet badge  Land Rover  Wheels  Kahn® Defend 1983 18" alloy  Tyres  BFGoodrich® All Terrain T/A KO2  Grille  KBX® Signature inc. light surrounds  Bumper  Standard with end caps and DRLs  Steering guard  Raptor Black  Headlights  Truck-Lite Twin-Cat LEDs  Wing-top air intakes  KBX® Hi-Force  Chequer plate  Side steps  Fire & Ice (Ebony)  Work lamp  Rear-facing LED  Rear step  NAS with 2" square receiver  INTERIOR  Seating trim  Vintage Thatch Brown Leather  Front row seats  Modular (heated)  Front storage  Lock box  Load area seats  Inward facing tip-ups  Steering wheel  Arkon X Black leather 15" |
|-------------------------------------------------------------------------------------------------------------------------------------------------------------------------------------------------------------------------------------------------------------------------------------------------------------------------------------------------------------------------------------------------------------------------------------------------------------------------------------------------------------------------------------------------------------------------------------------------------------------------------------------------------------------------|
| Bonnet badge  Wheels  Kahn® Defend 1983 18" alloy  Tyres  BFGoodrich® All Terrain T/A KO2  Grille  KBX® Signature inc. light surrounds  Bumper  Standard with end caps and DRLs  Steering guard  Raptor Black  Headlights  Truck-Lite Twin-Cat LEDs  Wing-top air intakes  KBX® Hi-Force  Chequer plate  Side sills  Side steps  Fire & Ice (Ebony)  Work lamp  Rear-facing LED  Rear step  NAS with 2" square receiver  INTERIOR  Seating trim  Vintage Thatch Brown Leather  Front row seats  Modular (heated)  Front storage  Lock box  Load area seats  Inward facing tip-ups  Steering wheel  Arkon X Black leather 15"                                            |
| Wheels  Kahn® Defend 1983 18" alloy  Tyres  BFGoodrich® All Terrain T/A KO2  Grille  KBX® Signature inc. light surrounds  Bumper  Standard with end caps and DRLs  Steering guard  Raptor Black  Headlights  Truck-Lite Twin-Cat LEDs  Wing-top air intakes  KBX® Hi-Force  Chequer plate  Side sills  Side steps  Fire & Ice (Ebony)  Work lamp  Rear-facing LED  Rear step  NAS with 2" square receiver  INTERIOR  Seating trim  Vintage Thatch Brown Leather  Front row seats  Modular (heated)  Front storage  Lock box  Load area seats  Inward facing tip-ups  Steering wheel  Arkon X Black leather 15"                                                          |
| Tyres BFGoodrich® All Terrain T/A KO2  Grille KBX® Signature inc. light surrounds  Bumper Standard with end caps and DRLs  Steering guard Raptor Black  Headlights Truck-Lite Twin-Cat LEDs  Wing-top air intakes KBX® Hi-Force  Chequer plate Side sills  Side steps Fire & Ice (Ebony)  Work lamp Rear-facing LED  Rear step NAS with 2" square receiver  INTERIOR  Seating trim Vintage Thatch Brown Leather  Front row seats Modular (heated)  Front storage Lock box  Load area seats Inward facing tip-ups  Steering wheel Arkon X Black leather 15"                                                                                                              |
| Grille KBX® Signature inc. light surrounds  Bumper Standard with end caps and DRLs  Steering guard Raptor Black  Headlights Truck-Lite Twin-Cat LEDs  Wing-top air intakes KBX® Hi-Force  Chequer plate Side sills  Side steps Fire & Ice (Ebony)  Work lamp Rear-facing LED  Rear step NAS with 2" square receiver  INTERIOR  Seating trim Vintage Thatch Brown Leather  Front row seats Modular (heated)  Front storage Lock box  Load area seats Inward facing tip-ups  Steering wheel Arkon X Black leather 15"                                                                                                                                                     |
| Bumper Standard with end caps and DRLs  Steering guard Raptor Black  Headlights Truck-Lite Twin-Cat LEDs  Wing-top air intakes KBX® Hi-Force  Chequer plate Side sills  Side steps Fire & Ice (Ebony)  Work lamp Rear-facing LED  Rear step NAS with 2" square receiver  INTERIOR  Seating trim Vintage Thatch Brown Leather  Front row seats Modular (heated)  Front storage Lock box  Load area seats Inward facing tip-ups  Steering wheel Arkon X Black leather 15"                                                                                                                                                                                                 |
| Steering guard Raptor Black Headlights Truck-Lite Twin-Cat LEDs Wing-top air intakes KBX® Hi-Force Chequer plate Side sills Side steps Fire & Ice (Ebony) Work lamp Rear-facing LED Rear step NAS with 2" square receiver  INTERIOR Seating trim Vintage Thatch Brown Leather Front row seats Modular (heated) Front storage Lock box Load area seats Inward facing tip-ups Steering wheel Arkon X Black leather 15"                                                                                                                                                                                                                                                    |
| Headlights  Truck-Lite Twin-Cat LEDs  Wing-top air intakes  KBX® Hi-Force  Chequer plate  Side sills  Side steps  Fire & Ice (Ebony)  Work lamp  Rear-facing LED  Rear step  NAS with 2" square receiver  INTERIOR  Seating trim  Vintage Thatch Brown Leather  Front row seats  Modular (heated)  Front storage  Lock box  Load area seats  Inward facing tip-ups  Steering wheel  Arkon X Black leather 15"                                                                                                                                                                                                                                                           |
| Wing-top air intakes  KBX® Hi-Force  Chequer plate  Side sills  Side steps  Fire & Ice (Ebony)  Work lamp  Rear-facing LED  Rear step  NAS with 2" square receiver  INTERIOR  Seating trim  Vintage Thatch Brown Leather  Front row seats  Modular (heated)  Front storage  Lock box  Load area seats  Inward facing tip-ups  Steering wheel  Arkon X Black leather 15"                                                                                                                                                                                                                                                                                                 |
| Chequer plate Side sills  Fire & Ice (Ebony)  Work lamp Rear-facing LED  Rear step NAS with 2" square receiver  INTERIOR  Seating trim Vintage Thatch Brown Leather  Front row seats Modular (heated)  Front storage Lock box Load area seats Inward facing tip-ups  Steering wheel Arkon X Black leather 15"                                                                                                                                                                                                                                                                                                                                                           |
| Side steps Fire & Ice (Ebony)  Work lamp Rear-facing LED  NAS with 2" square receiver  INTERIOR  Seating trim Vintage Thatch Brown Leather  Front row seats Modular (heated)  Lock box  Load area seats Inward facing tip-ups  Steering wheel Arkon X Black leather 15"                                                                                                                                                                                                                                                                                                                                                                                                 |
| Work lamp  Rear-facing LED  NAS with 2" square receiver  INTERIOR  Seating trim  Vintage Thatch Brown Leather  Front row seats  Modular (heated)  Front storage  Lock box  Load area seats  Inward facing tip-ups  Steering wheel  Arkon X Black leather 15"                                                                                                                                                                                                                                                                                                                                                                                                            |
| Rear step  INTERIOR  Seating trim  Vintage Thatch Brown Leather  Front row seats  Modular (heated)  Front storage  Lock box  Load area seats  Inward facing tip-ups  Steering wheel  Arkon X Black leather 15"                                                                                                                                                                                                                                                                                                                                                                                                                                                          |
| Seating trim  Vintage Thatch Brown Leather  Front row seats  Modular (heated)  Front storage  Lock box  Load area seats  Inward facing tip-ups  Steering wheel  Arkon X Black leather 15"                                                                                                                                                                                                                                                                                                                                                                                                                                                                               |
| Seating trim  Vintage Thatch Brown Leather  Modular (heated)  Lock box  Load area seats  Inward facing tip-ups  Steering wheel  Arkon X Black leather 15"                                                                                                                                                                                                                                                                                                                                                                                                                                                                                                               |
| Front row seats Modular (heated)  Front storage Lock box  Load area seats Inward facing tip-ups  Steering wheel Arkon X Black leather 15"                                                                                                                                                                                                                                                                                                                                                                                                                                                                                                                               |
| Front storage Lock box Load area seats Inward facing tip-ups Steering wheel Arkon X Black leather 15"                                                                                                                                                                                                                                                                                                                                                                                                                                                                                                                                                                   |
| Load area seats  Inward facing tip-ups  Steering wheel  Arkon X Black leather 15"                                                                                                                                                                                                                                                                                                                                                                                                                                                                                                                                                                                       |
| Steering wheel Arkon X Black leather 15"                                                                                                                                                                                                                                                                                                                                                                                                                                                                                                                                                                                                                                |
|                                                                                                                                                                                                                                                                                                                                                                                                                                                                                                                                                                                                                                                                         |
|                                                                                                                                                                                                                                                                                                                                                                                                                                                                                                                                                                                                                                                                         |
| Gear knobs Alloy                                                                                                                                                                                                                                                                                                                                                                                                                                                                                                                                                                                                                                                        |
| Gear gaiter Matching leather                                                                                                                                                                                                                                                                                                                                                                                                                                                                                                                                                                                                                                            |
| Door cards Matching leather                                                                                                                                                                                                                                                                                                                                                                                                                                                                                                                                                                                                                                             |
| Door furniture Alloy                                                                                                                                                                                                                                                                                                                                                                                                                                                                                                                                                                                                                                                    |
| Floor coverings Black carpet                                                                                                                                                                                                                                                                                                                                                                                                                                                                                                                                                                                                                                            |
| Headlining Black suede                                                                                                                                                                                                                                                                                                                                                                                                                                                                                                                                                                                                                                                  |
| Sound system Pioneer® Touch screen display with Apple® CarPlay and reversing camera display                                                                                                                                                                                                                                                                                                                                                                                                                                                                                                                                                                             |