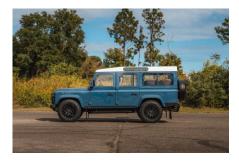

## **EXTERIOR**

| Paint finish  Solid  Bonnet  OEM original  Bonnet badge  Land Rover  Wheels  Kahn® Defend 1983 18" alloy  Tyres  BFGoodrich® All Terrain T/A KO2  Grille  KBX® Signature inc. light surrounds  Bumper  Standard with end caps and DRLs  Steering guard  Raptor Black  Headlights  Truck-Lite Twin-Cat LEDs  Wing-top air intakes  KBX® Hi-Force  Chequer plate  Side steps  Fire & Ice (Ebony)  Work lamp  Rear-facing LED  Rear step  NAS with 2" square receiver  INTERIOR  Seating trim  Vintage Thatch Brown Leather  Front row seats  Modular (heated)  Front storage  Lock box  Load area seats  Inward facing tip-ups  Steering wheel  Arkon X Black leather 15" |
|-------------------------------------------------------------------------------------------------------------------------------------------------------------------------------------------------------------------------------------------------------------------------------------------------------------------------------------------------------------------------------------------------------------------------------------------------------------------------------------------------------------------------------------------------------------------------------------------------------------------------------------------------------------------------|
| Bonnet badge  Wheels  Kahn® Defend 1983 18" alloy  Tyres  BFGoodrich® All Terrain T/A KO2  Grille  KBX® Signature inc. light surrounds  Bumper  Standard with end caps and DRLs  Steering guard  Raptor Black  Headlights  Truck-Lite Twin-Cat LEDs  Wing-top air intakes  KBX® Hi-Force  Chequer plate  Side sills  Side steps  Fire & Ice (Ebony)  Work lamp  Rear-facing LED  Rear step  NAS with 2" square receiver  INTERIOR  Seating trim  Vintage Thatch Brown Leather  Front row seats  Modular (heated)  Front storage  Lock box  Load area seats  Inward facing tip-ups  Steering wheel  Arkon X Black leather 15"                                            |
| Wheels  Kahn® Defend 1983 18" alloy  Tyres  BFGoodrich® All Terrain T/A KO2  Grille  KBX® Signature inc. light surrounds  Bumper  Standard with end caps and DRLs  Steering guard  Raptor Black  Headlights  Truck-Lite Twin-Cat LEDs  Wing-top air intakes  KBX® Hi-Force  Chequer plate  Side sills  Side steps  Fire & Ice (Ebony)  Work lamp  Rear-facing LED  Rear step  NAS with 2" square receiver  INTERIOR  Seating trim  Vintage Thatch Brown Leather  Front row seats  Modular (heated)  Front storage  Lock box  Load area seats  Inward facing tip-ups  Steering wheel  Arkon X Black leather 15"                                                          |
| Tyres BFGoodrich® All Terrain T/A KO2  Grille KBX® Signature inc. light surrounds  Bumper Standard with end caps and DRLs  Steering guard Raptor Black  Headlights Truck-Lite Twin-Cat LEDs  Wing-top air intakes KBX® Hi-Force  Chequer plate Side sills  Side steps Fire & Ice (Ebony)  Work lamp Rear-facing LED  Rear step NAS with 2" square receiver  INTERIOR  Seating trim Vintage Thatch Brown Leather  Front row seats Modular (heated)  Front storage Lock box  Load area seats Inward facing tip-ups  Steering wheel Arkon X Black leather 15"                                                                                                              |
| Grille KBX® Signature inc. light surrounds  Bumper Standard with end caps and DRLs  Steering guard Raptor Black  Headlights Truck-Lite Twin-Cat LEDs  Wing-top air intakes KBX® Hi-Force  Chequer plate Side sills  Side steps Fire & Ice (Ebony)  Work lamp Rear-facing LED  Rear step NAS with 2" square receiver  INTERIOR  Seating trim Vintage Thatch Brown Leather  Front row seats Modular (heated)  Front storage Lock box  Load area seats Inward facing tip-ups  Steering wheel Arkon X Black leather 15"                                                                                                                                                     |
| Bumper Standard with end caps and DRLs  Steering guard Raptor Black  Headlights Truck-Lite Twin-Cat LEDs  Wing-top air intakes KBX® Hi-Force  Chequer plate Side sills  Side steps Fire & Ice (Ebony)  Work lamp Rear-facing LED  Rear step NAS with 2" square receiver  INTERIOR  Seating trim Vintage Thatch Brown Leather  Front row seats Modular (heated)  Front storage Lock box  Load area seats Inward facing tip-ups  Steering wheel Arkon X Black leather 15"                                                                                                                                                                                                 |
| Steering guard Raptor Black Headlights Truck-Lite Twin-Cat LEDs Wing-top air intakes KBX® Hi-Force Chequer plate Side sills Side steps Fire & Ice (Ebony) Work lamp Rear-facing LED Rear step NAS with 2" square receiver  INTERIOR Seating trim Vintage Thatch Brown Leather Front row seats Modular (heated) Front storage Lock box Load area seats Inward facing tip-ups Steering wheel Arkon X Black leather 15"                                                                                                                                                                                                                                                    |
| Headlights  Truck-Lite Twin-Cat LEDs  Wing-top air intakes  KBX® Hi-Force  Chequer plate  Side sills  Side steps  Fire & Ice (Ebony)  Work lamp  Rear-facing LED  Rear step  NAS with 2" square receiver  INTERIOR  Seating trim  Vintage Thatch Brown Leather  Front row seats  Modular (heated)  Front storage  Lock box  Load area seats  Inward facing tip-ups  Steering wheel  Arkon X Black leather 15"                                                                                                                                                                                                                                                           |
| Wing-top air intakes  KBX® Hi-Force  Chequer plate  Side sills  Side steps  Fire & Ice (Ebony)  Work lamp  Rear-facing LED  Rear step  NAS with 2" square receiver  INTERIOR  Seating trim  Vintage Thatch Brown Leather  Front row seats  Modular (heated)  Front storage  Lock box  Load area seats  Inward facing tip-ups  Steering wheel  Arkon X Black leather 15"                                                                                                                                                                                                                                                                                                 |
| Chequer plate Side sills  Fire & Ice (Ebony)  Work lamp Rear-facing LED  Rear step NAS with 2" square receiver  INTERIOR  Seating trim Vintage Thatch Brown Leather  Front row seats Modular (heated)  Front storage Lock box Load area seats Inward facing tip-ups  Steering wheel Arkon X Black leather 15"                                                                                                                                                                                                                                                                                                                                                           |
| Side steps Fire & Ice (Ebony)  Work lamp Rear-facing LED  NAS with 2" square receiver  INTERIOR  Seating trim Vintage Thatch Brown Leather  Front row seats Modular (heated)  Lock box  Load area seats Inward facing tip-ups  Steering wheel Arkon X Black leather 15"                                                                                                                                                                                                                                                                                                                                                                                                 |
| Work lamp  Rear-facing LED  NAS with 2" square receiver  INTERIOR  Seating trim  Vintage Thatch Brown Leather  Front row seats  Modular (heated)  Front storage  Lock box  Load area seats  Inward facing tip-ups  Steering wheel  Arkon X Black leather 15"                                                                                                                                                                                                                                                                                                                                                                                                            |
| Rear step  INTERIOR  Seating trim  Vintage Thatch Brown Leather  Front row seats  Modular (heated)  Front storage  Lock box  Load area seats  Inward facing tip-ups  Steering wheel  Arkon X Black leather 15"                                                                                                                                                                                                                                                                                                                                                                                                                                                          |
| Seating trim  Vintage Thatch Brown Leather  Front row seats  Modular (heated)  Front storage  Lock box  Load area seats  Inward facing tip-ups  Steering wheel  Arkon X Black leather 15"                                                                                                                                                                                                                                                                                                                                                                                                                                                                               |
| Seating trim  Vintage Thatch Brown Leather  Modular (heated)  Lock box  Load area seats  Inward facing tip-ups  Steering wheel  Arkon X Black leather 15"                                                                                                                                                                                                                                                                                                                                                                                                                                                                                                               |
| Front row seats Modular (heated)  Front storage Lock box  Load area seats Inward facing tip-ups  Steering wheel Arkon X Black leather 15"                                                                                                                                                                                                                                                                                                                                                                                                                                                                                                                               |
| Front storage Lock box Load area seats Inward facing tip-ups Steering wheel Arkon X Black leather 15"                                                                                                                                                                                                                                                                                                                                                                                                                                                                                                                                                                   |
| Load area seats  Inward facing tip-ups  Steering wheel  Arkon X Black leather 15"                                                                                                                                                                                                                                                                                                                                                                                                                                                                                                                                                                                       |
| Steering wheel Arkon X Black leather 15"                                                                                                                                                                                                                                                                                                                                                                                                                                                                                                                                                                                                                                |
|                                                                                                                                                                                                                                                                                                                                                                                                                                                                                                                                                                                                                                                                         |
|                                                                                                                                                                                                                                                                                                                                                                                                                                                                                                                                                                                                                                                                         |
| Gear knobs Alloy                                                                                                                                                                                                                                                                                                                                                                                                                                                                                                                                                                                                                                                        |
| Gear gaiter Matching leather                                                                                                                                                                                                                                                                                                                                                                                                                                                                                                                                                                                                                                            |
| Door cards Matching leather                                                                                                                                                                                                                                                                                                                                                                                                                                                                                                                                                                                                                                             |
| Door furniture Alloy                                                                                                                                                                                                                                                                                                                                                                                                                                                                                                                                                                                                                                                    |
| Floor coverings Black carpet                                                                                                                                                                                                                                                                                                                                                                                                                                                                                                                                                                                                                                            |
| Headlining Black suede                                                                                                                                                                                                                                                                                                                                                                                                                                                                                                                                                                                                                                                  |
| Sound system Pioneer® Touch screen display with Apple® CarPlay and reversing camera display                                                                                                                                                                                                                                                                                                                                                                                                                                                                                                                                                                             |