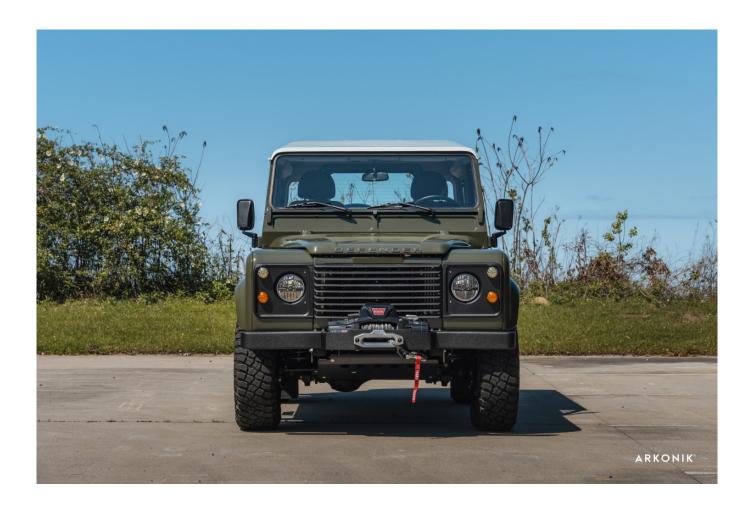

#### EXTERIOR

| Body colour          | Eastnor Green                   |
|----------------------|---------------------------------|
| Paint finish         | Solid                           |
| Bonnet               | OEM original                    |
| Bonnet badge         | Defender                        |
| Wheels               | Wolf steel 16" (White)          |
| Tyres                | BFGoodrich® Mud Terrain T/A KM3 |
| Grille               | OEM                             |
| Bumper               | Standard                        |
| Steering guard       | Raptor Black                    |
| Headlights           | Truck-Lite Twin-Cat LEDs        |
| Wing-top air intakes | Original                        |
| Side steps           | Individual Folding              |
| Rear step            | NAS with 2" square receiver     |

#### INTERIOR

| Black / Silver Stripe Cloth |
|-----------------------------|
| Puma                        |
| Cubby box                   |
| Bench                       |
| OEM original leather 16"    |
| Original                    |
| Rubber OEM                  |
| OEM                         |
| OEM                         |
| Black carpet                |
| Grey suede                  |
|                             |