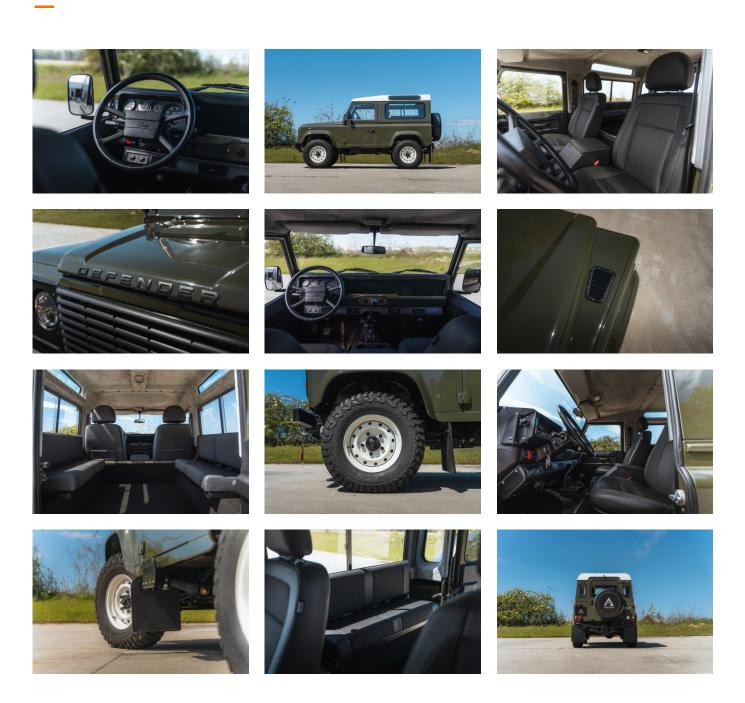

#### EXTERIOR

| Body colour          | Eastnor Green                   |
|----------------------|---------------------------------|
| Paint finish         | Solid                           |
| Bonnet               | OEM original                    |
| Bonnet badge         | Defender                        |
| Wheels               | Wolf steel 16" (White)          |
| Tyres                | BFGoodrich® Mud Terrain T/A KM3 |
| Grille               | OEM                             |
| Bumper               | Standard                        |
| Steering guard       | Raptor Black                    |
| Headlights           | Truck-Lite Twin-Cat LEDs        |
| Wing-top air intakes | Original                        |
| Side steps           | Individual Folding              |
| Rear step            | NAS with 2" square receiver     |

#### INTERIOR

| Black / Silver Stripe Cloth |
|-----------------------------|
| Puma                        |
| Cubby box                   |
| Bench                       |
| OEM original leather 16"    |
| Original                    |
| Rubber OEM                  |
| OEM                         |
| OEM                         |
| Black carpet                |
| Grey suede                  |
|                             |